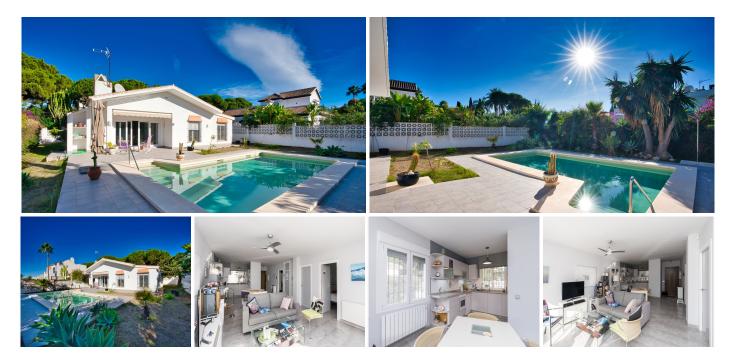

#### Marbesa

REF# R4196512 935.000 €

| BEDS | BATHS | BUILT  | PLOT   | TERRACE |
|------|-------|--------|--------|---------|
| 2    | 2     | 148 m² | 630 m² | 50 m²   |

SPECIAL FEATURES; Kitchen equipped, Beachside, Fully fitted kitchen, Fitted wardrobes, Excellent condition, Garden view This beautiful villa totally renovated is located in one of Marbella's best beach urbanization, Marbesa. The house is south facing and consists of 2 bedrooms & 2 bathrooms, a large living and dining area and an open plan American kitchen. The nice well sized swimming pool offers around it many chill out-sitting areas, that make this house a great place to spend comfortable holidays on the Costa del Sol. Extra features: spacious terrace around the pool, air conditioning hot/cold. Garage can easily be converted into a 3rd bedroom!! The charming and well-established neighbourhood of Marbesa offers a tranquil location close to extensive sandy beaches just eight kilometres from Marbella town centre. With some excellent beach restaurants nearby, as well as easy access to the many shops, medical facilities, international schools and first-class golf courses to be found east of Marbella, it is an ideal location for people looking for a relaxed lifestyle.Built on the beachside of the main A7 coast road, wherever you are in Marbesa is just a short walk through the quiet leafy streets to the sandy seashore with its magnificent views across the Mediterranean. There is a real community feeling in this small urbanisation, which has grown up around the development of homes inspired by the feel of a traditional Andalusian white village. The properties for sale in Marbesa offer exceptional value for money.