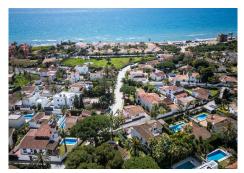

#### Marbesa

REF# R4196512 935.000 €

| BEDS | BATHS | BUILT  | PLOT   | TERRACE |
|------|-------|--------|--------|---------|
| 2    | 2     | 148 m² | 630 m² | 50 m²   |

SPECIAL FEATURES; Kitchen equipped, Beachside, Fully fitted kitchen, Fitted wardrobes, Excellent condition, Garden view This beautiful villa totally renovated is located in one of Marbella's best beach urbanization, Marbesa. The house is south facing and consists of 2 bedrooms & 2 bathrooms, a large living and dining area and an open plan American kitchen. The nice well sized swimming pool offers around it many chill out-sitting areas, that make this house a great place to spend comfortable holidays on the Costa del Sol. Extra features: spacious terrace around the pool, air conditioning hot/cold. Garage can easily be converted into a 3rd bedroom!! The charming and well-established neighbourhood of Marbesa offers a tranquil location close to extensive sandy beaches just eight kilometres from Marbella town centre. With some excellent beach restaurants nearby, as well as easy access to the many shops, medical facilities, international schools and first-class golf courses to be found east of Marbella, it is an ideal location for people looking for a relaxed lifestyle.Built on the beachside of the main A7 coast road, wherever you are in Marbesa is just a short walk through the quiet leafy streets to the sandy seashore with its magnificent views across the Mediterranean. There is a real community feeling in this small urbanisation, which has grown up around the development of homes inspired by the feel of a traditional Andalusian white village. The properties for sale in Marbesa offer exceptional value for money.