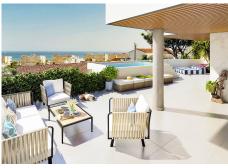

R4195033

Torremolinos

REF# R4195033 549.000 €

| BEDS | BATHS | BUILT | TERRACE |
|------|-------|-------|---------|
| 2    | 2     | 91 m² | 19 m²   |

This singular and emblematic building is raised over 3 floors in which 8 Luxury Properties, 16 parking spaces and 10 storerooms, are integrated into the natural urban environment situated in an incomparable residential area, more and more in demand for its excellent location in Torremolinos. Large windows that let in all the natural light producing a flow between the interior and exterior of the property, due to the design of the terraces and the glass curtains the spaces multiply. Knowing how to enjoy the moment is not only a personal election but also an esthetic quality reserved to few people. Your new property in this development allows you to adapt your life style to the next superior level with new perspective. The choice is simple and in your hands: The ideal home that this development offers. Conscious of the importance of creating new projects orientated towards encouraging a standard of living based on health, and respect for the environment, we offer the best quality and top brand designer products on the market in all the areas, guaranteed by a consolidated construction company with more than 40 years in the residential sector giving maximum value to each project.