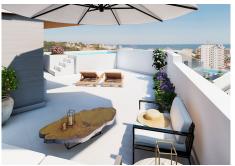

R4195033

Torremolinos

REF# R4195033 549.000 €

| BEDS | BATHS | BUILT | TERRACE |
|------|-------|-------|---------|
| 2    | 2     | 91 m² | 19 m²   |

This singular and emblematic building is raised over 3 floors in which 8 Luxury Properties, 16 parking spaces and 10 storerooms, are integrated into the natural urban environment situated in an incomparable residential area, more and more in demand for its excellent location in Torremolinos. Large windows that let in all the natural light producing a flow between the interior and exterior of the property, due to the design of the terraces and the glass curtains the spaces multiply. Knowing how to enjoy the moment is not only a personal election but also an esthetic quality reserved to few people. Your new property in this development allows you to adapt your life style to the next superior level with new perspective. The choice is simple and in your hands: The ideal home that this development offers. Conscious of the importance of creating new projects orientated towards encouraging a standard of living based on health, and respect for the environment, we offer the best quality and top brand designer products on the market in all the areas, guaranteed by a consolidated construction company with more than 40 years in the residential sector giving maximum value to each project.