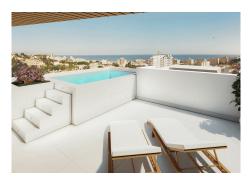

R4195033

Torremolinos

REF# R4195033 549.000 €

| BEDS | BATHS | BUILT | TERRACE |
|------|-------|-------|---------|
| 2    | 2     | 91 m² | 19 m²   |

This singular and emblematic building is raised over 3 floors in which 8 Luxury Properties, 16 parking spaces and 10 storerooms, are integrated into the natural urban environment situated in an incomparable residential area, more and more in demand for its excellent location in Torremolinos. Large windows that let in all the natural light producing a flow between the interior and exterior of the property, due to the design of the terraces and the glass curtains the spaces multiply. Knowing how to enjoy the moment is not only a personal election but also an esthetic quality reserved to few people. Your new property in this development allows you to adapt your life style to the next superior level with new perspective. The choice is simple and in your hands: The ideal home that this development offers. Conscious of the importance of creating new projects orientated towards encouraging a standard of living based on health, and respect for the environment, we offer the best quality and top brand designer products on the market in all the areas, guaranteed by a consolidated construction company with more than 40 years in the residential sector giving maximum value to each project.