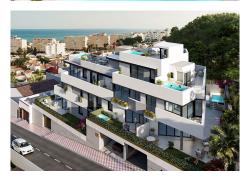

R4195033

Torremolinos

REF# R4195033 549.000 €

| BEDS | BATHS | BUILT | TERRACE |
|------|-------|-------|---------|
| 2    | 2     | 91 m² | 19 m²   |

This singular and emblematic building is raised over 3 floors in which 8 Luxury Properties, 16 parking spaces and 10 storerooms, are integrated into the natural urban environment situated in an incomparable residential area, more and more in demand for its excellent location in Torremolinos. Large windows that let in all the natural light producing a flow between the interior and exterior of the property, due to the design of the terraces and the glass curtains the spaces multiply. Knowing how to enjoy the moment is not only a personal election but also an esthetic quality reserved to few people. Your new property in this development allows you to adapt your life style to the next superior level with new perspective. The choice is simple and in your hands: The ideal home that this development offers. Conscious of the importance of creating new projects orientated towards encouraging a standard of living based on health, and respect for the environment, we offer the best quality and top brand designer products on the market in all the areas, guaranteed by a consolidated construction company with more than 40 years in the residential sector giving maximum value to each project.