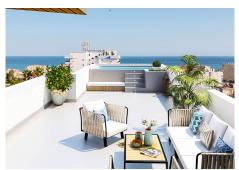

R4195033

Torremolinos

REF# R4195033 549.000 €

| BEDS | BATHS | BUILT | TERRACE |
|------|-------|-------|---------|
| 2    | 2     | 91 m² | 19 m²   |

This singular and emblematic building is raised over 3 floors in which 8 Luxury Properties, 16 parking spaces and 10 storerooms, are integrated into the natural urban environment situated in an incomparable residential area, more and more in demand for its excellent location in Torremolinos. Large windows that let in all the natural light producing a flow between the interior and exterior of the property, due to the design of the terraces and the glass curtains the spaces multiply. Knowing how to enjoy the moment is not only a personal election but also an esthetic quality reserved to few people. Your new property in this development allows you to adapt your life style to the next superior level with new perspective. The choice is simple and in your hands: The ideal home that this development offers. Conscious of the importance of creating new projects orientated towards encouraging a standard of living based on health, and respect for the environment, we offer the best quality and top brand designer products on the market in all the areas, guaranteed by a consolidated construction company with more than 40 years in the residential sector giving maximum value to each project.