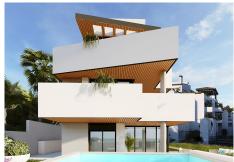

R4195033

Torremolinos

REF# R4195033 549.000 €

| BEDS | BATHS | BUILT | TERRACE |
|------|-------|-------|---------|
| 2    | 2     | 91 m² | 19 m²   |

This singular and emblematic building is raised over 3 floors in which 8 Luxury Properties, 16 parking spaces and 10 storerooms, are integrated into the natural urban environment situated in an incomparable residential area, more and more in demand for its excellent location in Torremolinos. Large windows that let in all the natural light producing a flow between the interior and exterior of the property, due to the design of the terraces and the glass curtains the spaces multiply. Knowing how to enjoy the moment is not only a personal election but also an esthetic quality reserved to few people. Your new property in this development allows you to adapt your life style to the next superior level with new perspective. The choice is simple and in your hands: The ideal home that this development offers. Conscious of the importance of creating new projects orientated towards encouraging a standard of living based on health, and respect for the environment, we offer the best quality and top brand designer products on the market in all the areas, guaranteed by a consolidated construction company with more than 40 years in the residential sector giving maximum value to each project.