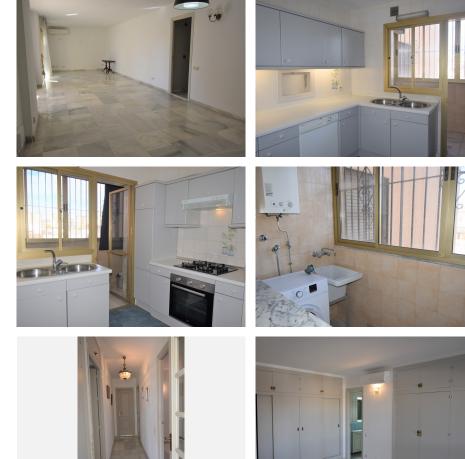

## R4190047

**?** Fuengirola

REF# R4190047 415.000 €

| BEDS | BATHS | BUILT | TERRACE |
|------|-------|-------|---------|
| 3    | 2     | 99 m² | 57 m²   |

BEAUTIFUL 3 BEDROOM APARTMENT IN CENTRE OF FUENGIROLA This beautiful apartment is in great location, in the centre of Fuengirola, close to all amenities, next to the train and bus station and only 2 minute walk to the beach. With a spacious living room/dining room, 3 bedrooms, 2 bathrooms (1 ensuite), fully fitted kitchen, laundry area, and a large glazed terrace with nice views. With east and west orientation, with morning and evening sun. Air conditioning, hot and cold. Fuengirola is located just 25km west of Malaga and is easily accessible by road, bus or train and is a popular tourist and residential area. The main reasons for its popularity is its location and proximity to the resorts of Benalmadena and Torremolinos to the east and the resorts of Mijas Costa and Marbella to the west, just over 35km away. It also has 8km of coastline of which is mostly uninterrupted beaches of which there are 7, one being a blue flag beach. The train line links Fuengirola to the resorts on the west of the Costa del Sol and Malaga via the airport. It also has a bus station where buses run not only around Fuengirola but to Malaga, via the airport, Benalmadena and Torremolinos.