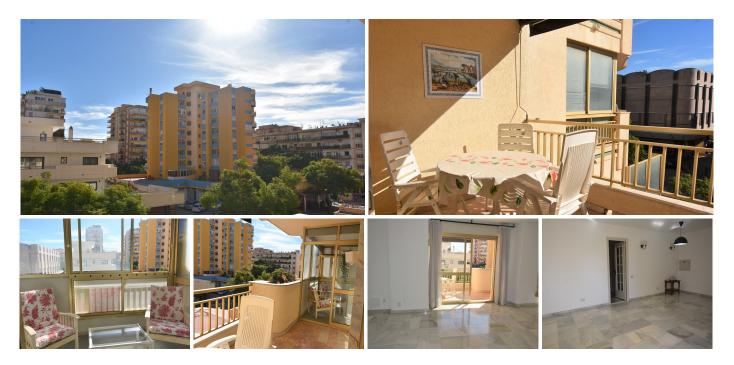

## R4190047

**?** Fuengirola

REF# R4190047 415.000 €

| BEDS | BATHS | BUILT | TERRACE |
|------|-------|-------|---------|
| 3    | 2     | 99 m² | 57 m²   |

BEAUTIFUL 3 BEDROOM APARTMENT IN CENTRE OF FUENGIROLA This beautiful apartment is in great location, in the centre of Fuengirola, close to all amenities, next to the train and bus station and only 2 minute walk to the beach. With a spacious living room/dining room, 3 bedrooms, 2 bathrooms (1 ensuite), fully fitted kitchen, laundry area, and a large glazed terrace with nice views. With east and west orientation, with morning and evening sun. Air conditioning, hot and cold. Fuengirola is located just 25km west of Malaga and is easily accessible by road, bus or train and is a popular tourist and residential area. The main reasons for its popularity is its location and proximity to the resorts of Benalmadena and Torremolinos to the east and the resorts of Mijas Costa and Marbella to the west, just over 35km away. It also has 8km of coastline of which is mostly uninterrupted beaches of which there are 7, one being a blue flag beach. The train line links Fuengirola to the resorts on the west of the Costa del Sol and Malaga via the airport. It also has a bus station where buses run not only around Fuengirola but to Malaga, via the airport, Benalmadena and Torremolinos.