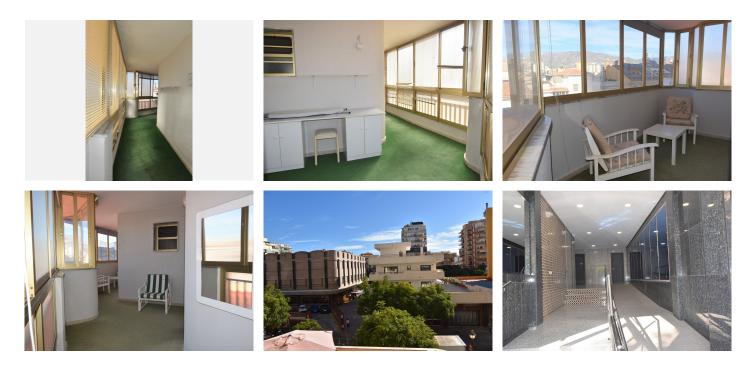

## R4190047

**?** Fuengirola

REF# R4190047 415.000 €

| BEDS | BATHS | BUILT | TERRACE |
|------|-------|-------|---------|
| 3    | 2     | 99 m² | 57 m²   |

BEAUTIFUL 3 BEDROOM APARTMENT IN CENTRE OF FUENGIROLA This beautiful apartment is in great location, in the centre of Fuengirola, close to all amenities, next to the train and bus station and only 2 minute walk to the beach. With a spacious living room/dining room, 3 bedrooms, 2 bathrooms (1 ensuite), fully fitted kitchen, laundry area, and a large glazed terrace with nice views. With east and west orientation, with morning and evening sun. Air conditioning, hot and cold. Fuengirola is located just 25km west of Malaga and is easily accessible by road, bus or train and is a popular tourist and residential area. The main reasons for its popularity is its location and proximity to the resorts of Benalmadena and Torremolinos to the east and the resorts of Mijas Costa and Marbella to the west, just over 35km away. It also has 8km of coastline of which is mostly uninterrupted beaches of which there are 7, one being a blue flag beach. The train line links Fuengirola to the resorts on the west of the Costa del Sol and Malaga via the airport. It also has a bus station where buses run not only around Fuengirola but to Malaga, via the airport, Benalmadena and Torremolinos.