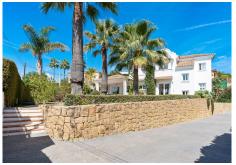

For sale 463 sq.m. with 10.18 acres of land, a charming luxury villa in Elviria, in the beautiful eastern area of Marbella. This could be an ideal residence for a permanent residence. The villa is located just a 10-minute walk from the sandy beaches of Elviria on a street without a slope (which is very convenient for families with children and the elderly), famous beach clubs (including Nikki Beach), close to all the necessary infrastructure: shops, supermarket, banks, post office, restaurants, bars, etc. The villa is surrounded by beautiful nature and similar luxury properties in a prestigious and very convenient location. Villa 2 floors with basement: On the ground floor there is a hall, a toilet room, a spacious corridor to the living room, a separate kitchen, from which we get into a beautiful 27 sq. m roof terrace. From the terrace, a view of the green area from the south and west sides. On the first floor there is a bedroom with its own bathroom, which has a bath, sink, toilet, bidet. On the second floor there are two bedrooms with two separate bathrooms. The master bedroom has access to a large south facing balcony overlooking the green area. The bathroom has a toilet, two sinks, a shower and a bathtub. Ground floor (ground floor) 35 sg.m living room with kitchen, 33 sq.m. bedroom (2 bedrooms are possible). The bathroom has a toilet, bidet, two sinks, shower, bathtub, sauna. Closed, spacious garage that can accommodate 2 cars. There is an outdoor swimming pool on site. The owners have prepared a project for the modification and expansion of the pool, all building licenses +34 951 123 083 | +44 (0)330 179 8687 | info@idiligestates.com Local 28, Edificio D, Centro de Negocios Puerta de Banús, N-340, Km 175, 29660 Nueva Andlaucia