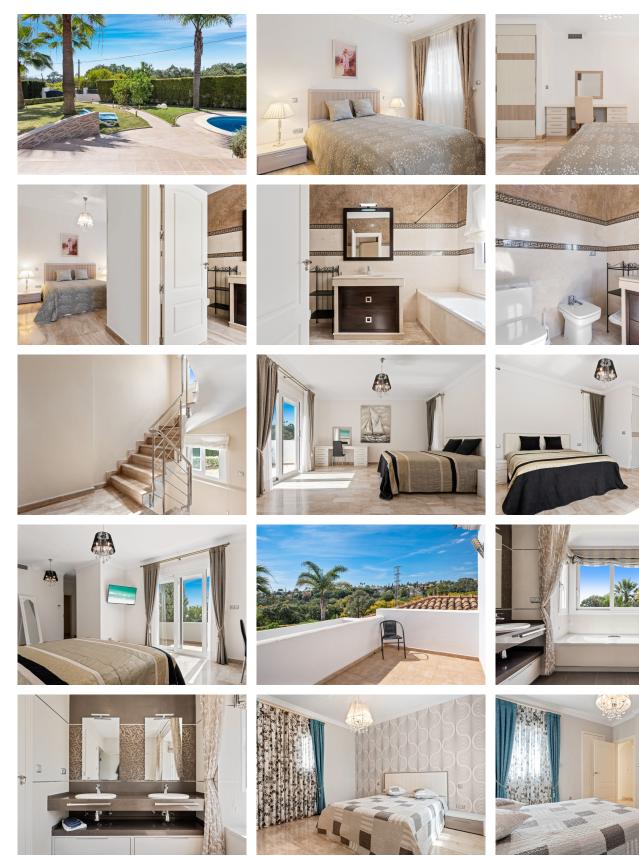

For sale 463 sq.m. with 10.18 acres of land, a charming luxury villa in Elviria, in the beautiful eastern area of Marbella. This could be an ideal residence for a permanent residence. The villa is located just a 10-minute walk from the sandy beaches of Elviria on a street without a slope (which is very convenient for families with children and the elderly), famous beach clubs (including Nikki Beach), close to all the necessary infrastructure: shops, supermarket, banks, post office, restaurants, bars, etc. The villa is surrounded by beautiful nature and similar luxury properties in a prestigious and very convenient location. Villa 2 floors with basement: On the ground floor there is a hall, a toilet room, a spacious corridor to the living room, a separate kitchen, from which we get into a beautiful 27 sq. m roof terrace. From the terrace, a view of the green area from the south and west sides. On the first floor there is a bedroom with its own bathroom, which has a bath, sink, toilet, bidet. On the second floor there are two bedrooms with two separate bathrooms. The master bedroom has access to a large south facing balcony overlooking the green area. The bathroom has a toilet, two sinks, a shower and a bathtub. Ground floor (ground floor) 35 sg.m living room with kitchen, 33 sq.m. bedroom (2 bedrooms are possible). The bathroom has a toilet, bidet, two sinks, shower, bathtub, sauna. Closed, spacious garage that can accommodate 2 cars. There is an outdoor swimming pool on site. The owners have prepared a project for the modification and expansion of the pool, all building licenses +34 951 123 083 | +44 (0)330 179 8687 | info@idiligestates.com Local 28, Edificio D, Centro de Negocios Puerta de Banús, N-340, Km 175, 29660 Nueva Andlaucia