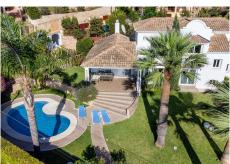

For sale 463 sq.m. with 10.18 acres of land, a charming luxury villa in Elviria, in the beautiful eastern area of Marbella. This could be an ideal residence for a permanent residence. The villa is located just a 10-minute walk from the sandy beaches of Elviria on a street without a slope (which is very convenient for families with children and the elderly), famous beach clubs (including Nikki Beach), close to all the necessary infrastructure: shops, supermarket, banks, post office, restaurants, bars, etc. The villa is surrounded by beautiful nature and similar luxury properties in a prestigious and very convenient location. Villa 2 floors with basement: On the ground floor there is a hall, a toilet room, a spacious corridor to the living room, a separate kitchen, from which we get into a beautiful 27 sq. m roof terrace. From the terrace, a view of the green area from the south and west sides. On the first floor there is a bedroom with its own bathroom, which has a bath, sink, toilet, bidet. On the second floor there are two bedrooms with two separate bathrooms. The master bedroom has access to a large south facing balcony overlooking the green area. The bathroom has a toilet, two sinks, a shower and a bathtub. Ground floor (ground floor) 35 sg.m living room with kitchen, 33 sq.m. bedroom (2 bedrooms are possible). The bathroom has a toilet, bidet, two sinks, shower, bathtub, sauna. Closed, spacious garage that can accommodate 2 cars. There is an outdoor swimming pool on site. The owners have prepared a project for the modification and expansion of the pool, all building licenses +34 951 123 083 | +44 (0)330 179 8687 | info@idiligestates.com Local 28, Edificio D, Centro de Negocios Puerta de Banús, N-340, Km 175, 29660 Nueva Andlaucia