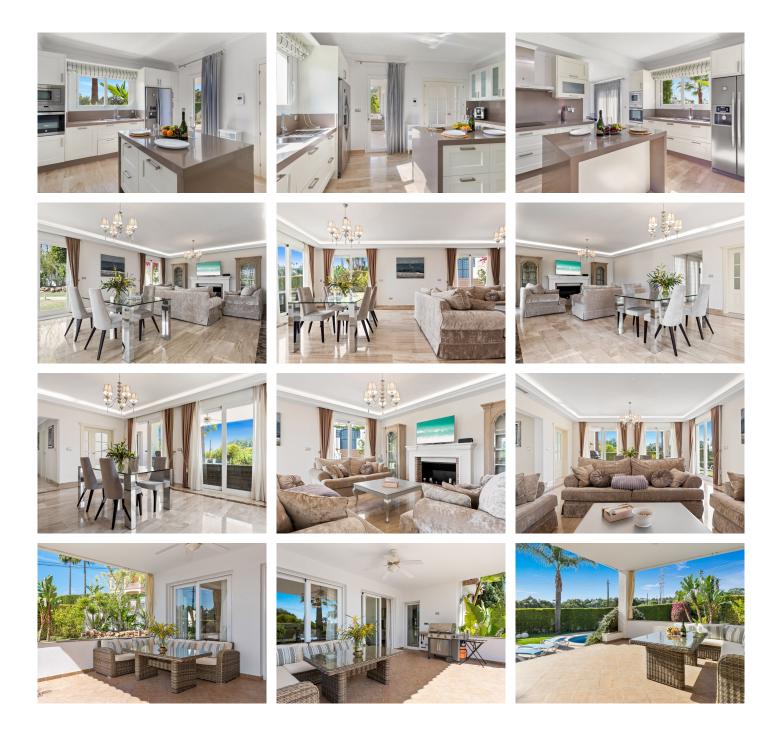

For sale 463 sq.m. with 10.18 acres of land, a charming luxury villa in Elviria, in the beautiful eastern area of Marbella. This could be an ideal residence for a permanent residence. The villa is located just a 10-minute walk from the sandy beaches of Elviria on a street without a slope (which is very convenient for families with children and the elderly), famous beach clubs (including Nikki Beach), close to all the necessary infrastructure: shops, supermarket, banks, post office, restaurants, bars, etc. The villa is surrounded by beautiful nature and similar luxury properties in a prestigious and very convenient location. Villa 2 floors with basement: On the ground floor there is a hall, a toilet room, a spacious corridor to the living room, a separate kitchen, from which we get into a beautiful 27 sq. m roof terrace. From the terrace, a view of the green area from the south and west sides. On the first floor there is a bedroom with its own bathroom, which has a bath, sink, toilet, bidet. On the second floor there are two bedrooms with two separate bathrooms. The master bedroom has access to a large south facing balcony overlooking the green area. The bathroom has a toilet, two sinks, a shower and a bathtub. Ground floor (ground floor) 35 sg.m living room with kitchen, 33 sq.m. bedroom (2 bedrooms are possible). The bathroom has a toilet, bidet, two sinks, shower, bathtub, sauna. Closed, spacious garage that can accommodate 2 cars. There is an outdoor swimming pool on site. The owners have prepared a project for the modification and expansion of the pool, all building licenses +34 951 123 083 | +44 (0)330 179 8687 | info@idiligestates.com Local 28, Edificio D, Centro de Negocios Puerta de Banús, N-340, Km 175, 29660 Nueva Andlaucia