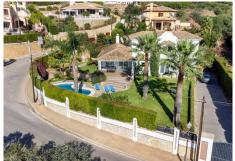

For sale 463 sq.m. with 10.18 acres of land, a charming luxury villa in Elviria, in the beautiful eastern area of Marbella. This could be an ideal residence for a permanent residence. The villa is located just a 10-minute walk from the sandy beaches of Elviria on a street without a slope (which is very convenient for families with children and the elderly), famous beach clubs (including Nikki Beach), close to all the necessary infrastructure: shops, supermarket, banks, post office, restaurants, bars, etc. The villa is surrounded by beautiful nature and similar luxury properties in a prestigious and very convenient location. Villa 2 floors with basement: On the ground floor there is a hall, a toilet room, a spacious corridor to the living room, a separate kitchen, from which we get into a beautiful 27 sq. m roof terrace. From the terrace, a view of the green area from the south and west sides. On the first floor there is a bedroom with its own bathroom, which has a bath, sink, toilet, bidet. On the second floor there are two bedrooms with two separate bathrooms. The master bedroom has access to a large south facing balcony overlooking the green area. The bathroom has a toilet, two sinks, a shower and a bathtub. Ground floor (ground floor) 35 sg.m living room with kitchen, 33 sq.m. bedroom (2 bedrooms are possible). The bathroom has a toilet, bidet, two sinks, shower, bathtub, sauna. Closed, spacious garage that can accommodate 2 cars. There is an outdoor swimming pool on site. The owners have prepared a project for the modification and expansion of the pool, all building licenses +34 951 123 083 | +44 (0)330 179 8687 | info@idiligestates.com Local 28, Edificio D, Centro de Negocios Puerta de Banús, N-340, Km 175, 29660 Nueva Andlaucia