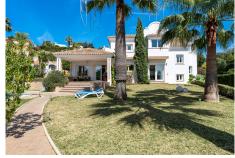

For sale 463 sq.m. with 10.18 acres of land, a charming luxury villa in Elviria, in the beautiful eastern area of Marbella. This could be an ideal residence for a permanent residence. The villa is located just a 10-minute walk from the sandy beaches of Elviria on a street without a slope (which is very convenient for families with children and the elderly), famous beach clubs (including Nikki Beach), close to all the necessary infrastructure: shops, supermarket, banks, post office, restaurants, bars, etc. The villa is surrounded by beautiful nature and similar luxury properties in a prestigious and very convenient location. Villa 2 floors with basement: On the ground floor there is a hall, a toilet room, a spacious corridor to the living room, a separate kitchen, from which we get into a beautiful 27 sq. m roof terrace. From the terrace, a view of the green area from the south and west sides. On the first floor there is a bedroom with its own bathroom, which has a bath, sink, toilet, bidet. On the second floor there are two bedrooms with two separate bathrooms. The master bedroom has access to a large south facing balcony overlooking the green area. The bathroom has a toilet, two sinks, a shower and a bathtub. Ground floor (ground floor) 35 sg.m living room with kitchen, 33 sq.m. bedroom (2 bedrooms are possible). The bathroom has a toilet, bidet, two sinks, shower, bathtub, sauna. Closed, spacious garage that can accommodate 2 cars. There is an outdoor swimming pool on site. The owners have prepared a project for the modification and expansion of the pool, all building licenses +34 951 123 083 | +44 (0)330 179 8687 | info@idiligestates.com Local 28, Edificio D, Centro de Negocios Puerta de Banús, N-340, Km 175, 29660 Nueva Andlaucia