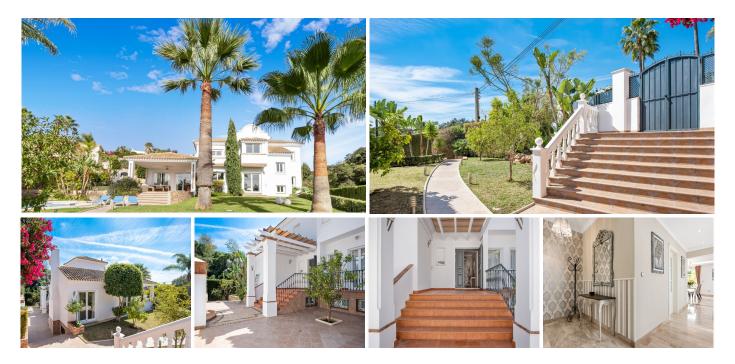

For sale 463 sq.m. with 10.18 acres of land, a charming luxury villa in Elviria, in the beautiful eastern area of Marbella. This could be an ideal residence for a permanent residence. The villa is located just a 10-minute walk from the sandy beaches of Elviria on a street without a slope (which is very convenient for families with children and the elderly), famous beach clubs (including Nikki Beach), close to all the necessary infrastructure: shops, supermarket, banks, post office, restaurants, bars, etc. The villa is surrounded by beautiful nature and similar luxury properties in a prestigious and very convenient location. Villa 2 floors with basement: On the ground floor there is a hall, a toilet room, a spacious corridor to the living room, a separate kitchen, from which we get into a beautiful 27 sq. m roof terrace. From the terrace, a view of the green area from the south and west sides. On the first floor there is a bedroom with its own bathroom, which has a bath, sink, toilet, bidet. On the second floor there are two bedrooms with two separate bathrooms. The master bedroom has access to a large south facing balcony overlooking the green area. The bathroom has a toilet, two sinks, a shower and a bathtub. Ground floor (ground floor) 35 sg.m living room with kitchen, 33 sq.m. bedroom (2 bedrooms are possible). The bathroom has a toilet, bidet, two sinks, shower, bathtub, sauna. Closed, spacious garage that can accommodate 2 cars. There is an outdoor swimming pool on site. The owners have prepared a project for the modification and expansion of the pool, all building licenses +34 951 123 083 | +44 (0)330 179 8687 | info@idiligestates.com Local 28, Edificio D, Centro de Negocios Puerta de Banús, N-340, Km 175, 29660 Nueva Andlaucia