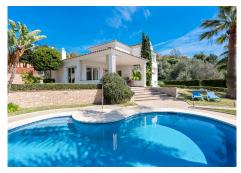

For sale 463 sq.m. with 10.18 acres of land, a charming luxury villa in Elviria, in the beautiful eastern area of Marbella. This could be an ideal residence for a permanent residence. The villa is located just a 10-minute walk from the sandy beaches of Elviria on a street without a slope (which is very convenient for families with children and the elderly), famous beach clubs (including Nikki Beach), close to all the necessary infrastructure: shops, supermarket, banks, post office, restaurants, bars, etc. The villa is surrounded by beautiful nature and similar luxury properties in a prestigious and very convenient location. Villa 2 floors with basement: On the ground floor there is a hall, a toilet room, a spacious corridor to the living room, a separate kitchen, from which we get into a beautiful 27 sq. m roof terrace. From the terrace, a view of the green area from the south and west sides. On the first floor there is a bedroom with its own bathroom, which has a bath, sink, toilet, bidet. On the second floor there are two bedrooms with two separate bathrooms. The master bedroom has access to a large south facing balcony overlooking the green area. The bathroom has a toilet, two sinks, a shower and a bathtub. Ground floor (ground floor) 35 sg.m living room with kitchen, 33 sq.m. bedroom (2 bedrooms are possible). The bathroom has a toilet, bidet, two sinks, shower, bathtub, sauna. Closed, spacious garage that can accommodate 2 cars. There is an outdoor swimming pool on site. The owners have prepared a project for the modification and expansion of the pool, all building licenses +34 951 123 083 | +44 (0)330 179 8687 | info@idiligestates.com Local 28, Edificio D, Centro de Negocios Puerta de Banús, N-340, Km 175, 29660 Nueva Andlaucia