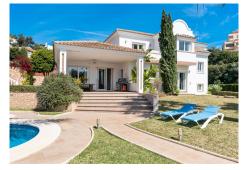

For sale 463 sq.m. with 10.18 acres of land, a charming luxury villa in Elviria, in the beautiful eastern area of Marbella. This could be an ideal residence for a permanent residence. The villa is located just a 10-minute walk from the sandy beaches of Elviria on a street without a slope (which is very convenient for families with children and the elderly), famous beach clubs (including Nikki Beach), close to all the necessary infrastructure: shops, supermarket, banks, post office, restaurants, bars, etc. The villa is surrounded by beautiful nature and similar luxury properties in a prestigious and very convenient location. Villa 2 floors with basement: On the ground floor there is a hall, a toilet room, a spacious corridor to the living room, a separate kitchen, from which we get into a beautiful 27 sq. m roof terrace. From the terrace, a view of the green area from the south and west sides. On the first floor there is a bedroom with its own bathroom, which has a bath, sink, toilet, bidet. On the second floor there are two bedrooms with two separate bathrooms. The master bedroom has access to a large south facing balcony overlooking the green area. The bathroom has a toilet, two sinks, a shower and a bathtub. Ground floor (ground floor) 35 sg.m living room with kitchen, 33 sq.m. bedroom (2 bedrooms are possible). The bathroom has a toilet, bidet, two sinks, shower, bathtub, sauna. Closed, spacious garage that can accommodate 2 cars. There is an outdoor swimming pool on site. The owners have prepared a project for the modification and expansion of the pool, all building licenses +34 951 123 083 | +44 (0)330 179 8687 | info@idiligestates.com Local 28, Edificio D, Centro de Negocios Puerta de Banús, N-340, Km 175, 29660 Nueva Andlaucia