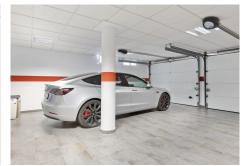

For sale 463 sq.m. with 10.18 acres of land, a charming luxury villa in Elviria, in the beautiful eastern area of Marbella. This could be an ideal residence for a permanent residence. The villa is located just a 10-minute walk from the sandy beaches of Elviria on a street without a slope (which is very convenient for families with children and the elderly), famous beach clubs (including Nikki Beach), close to all the necessary infrastructure: shops, supermarket, banks, post office, restaurants, bars, etc. The villa is surrounded by beautiful nature and similar luxury properties in a prestigious and very convenient location. Villa 2 floors with basement: On the ground floor there is a hall, a toilet room, a spacious corridor to the living room, a separate kitchen, from which we get into a beautiful 27 sq. m roof terrace. From the terrace, a view of the green area from the south and west sides. On the first floor there is a bedroom with its own bathroom, which has a bath, sink, toilet, bidet. On the second floor there are two bedrooms with two separate bathrooms. The master bedroom has access to a large south facing balcony overlooking the green area. The bathroom has a toilet, two sinks, a shower and a bathtub. Ground floor (ground floor) 35 sg.m living room with kitchen, 33 sq.m. bedroom (2 bedrooms are possible). The bathroom has a toilet, bidet, two sinks, shower, bathtub, sauna. Closed, spacious garage that can accommodate 2 cars. There is an outdoor swimming pool on site. The owners have prepared a project for the modification and expansion of the pool, all building licenses +34 951 123 083 | +44 (0)330 179 8687 | info@idiligestates.com Local 28, Edificio D, Centro de Negocios Puerta de Banús, N-340, Km 175, 29660 Nueva Andlaucia