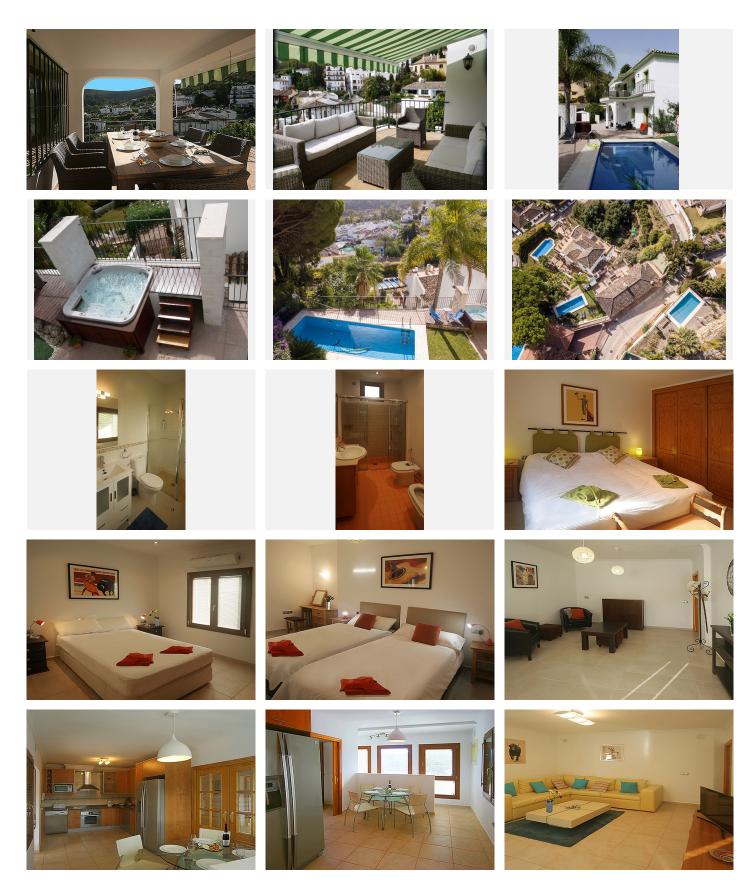

## REF# R4184896 895.000 €

| BEDS | BATHS | BUILT  | PLOT   | TERRACE |
|------|-------|--------|--------|---------|
| 5    | 3     | 241 m² | 450 m² | 30 m²   |

If you are looking for a spacious villa in the village of Benahavis, you have found it. In the center located villa with private pool. The villa consists of 2 floors, which can easily be split. On the top layer when you enter the villa is the kitchen with a spacious terrace, living room with terrace with stunning views and two bedrooms. The ground floor has a spacious lounge area with 3 bedrooms. The garden is very private with swimming pool and jacuzzi, and has spacious terraces. Parking through an electric gate next to the house, space for 2 cars. Benahavis is a mountain village surrounded by nature located 7 km from Marbella and the coast is known for its hospitality and its many excellent restaurants and lively bars.