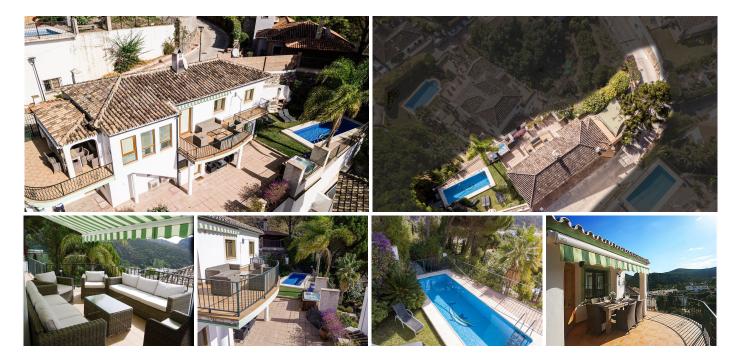

## REF# R4184896 895.000 €

| BEDS | BATHS | BUILT  | PLOT   | TERRACE |
|------|-------|--------|--------|---------|
| 5    | 3     | 241 m² | 450 m² | 30 m²   |

If you are looking for a spacious villa in the village of Benahavis, you have found it. In the center located villa with private pool. The villa consists of 2 floors, which can easily be split. On the top layer when you enter the villa is the kitchen with a spacious terrace, living room with terrace with stunning views and two bedrooms. The ground floor has a spacious lounge area with 3 bedrooms. The garden is very private with swimming pool and jacuzzi, and has spacious terraces. Parking through an electric gate next to the house, space for 2 cars. Benahavis is a mountain village surrounded by nature located 7 km from Marbella and the coast is known for its hospitality and its many excellent restaurants and lively bars.