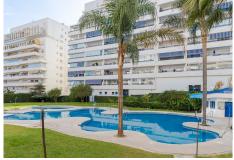

## REF# R4179376 435.000 €

| BEDS | BATHS | BUILT  |
|------|-------|--------|
| 3    | 2     | 112 m² |

Marina Terraces! This 3-bedroom, 2-bathroom condo is move-in ready! It has everything you can imagine! housing: 112 m2 plus 32 m2 of garage and 17m2 storage room Bathrooms, kitchen, floors, cabinets, ceilings and windows have recently been changed, the entire apartment is remodeled with many details: LED lights in different colors on the ceilings, custom-made wooden wardrobes, custom-made shelves - furnished with very good taste! This apartment is ideal to live all year round or also as an investment to rent because it is very central to everything: shops downstairs in the building, pharmacy 100 m, ambulatory right in front, cefeterias nearby and the beach only 7 min. Middle Floor Apartment, Marbella, Costa del Sol. 3 Bedrooms, 2 Bathrooms, Built 112 m². Setting : Town, Close To Shops, Close To Sea, Close To Schools, Urbanisation. Orientation : North West. Condition : Excellent, Recently Renovated. Pool : Communal, Children`s Pool. Climate Control : Air Conditioning, Hot A/C, Cold A/C. Views : Urban, Street. Features : Lift, Fitted Wardrobes, Near Transport, Storage Room, Ensuite Bathroom, Access for people with reduced mobility, Jacuzzi, Double Glazing, Courtesy Bus, Basement, Handicap access. Furniture : Fully Furnished. Kitchen : Fully Fitted. Garden : Communal. Security : Gated Complex, Entry Phone. Parking : Underground. Utilities : Electricity, Drinkable Water. Category : Resale.