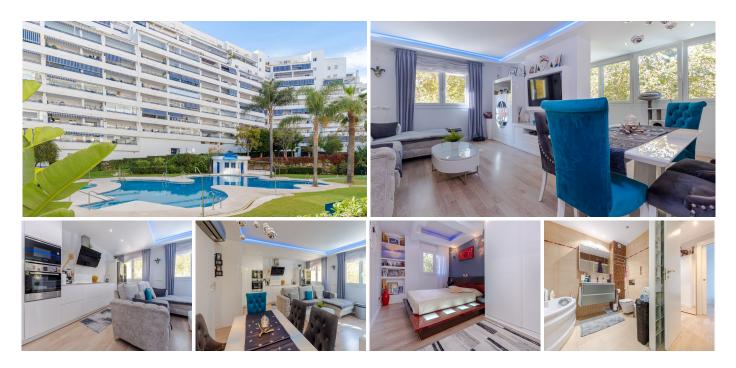

## REF# R4179376 435.000 €

| BEDS | BATHS | BUILT  |
|------|-------|--------|
| 3    | 2     | 112 m² |

Marina Terraces! This 3-bedroom, 2-bathroom condo is move-in ready! It has everything you can imagine! housing: 112 m2 plus 32 m2 of garage and 17m2 storage room Bathrooms, kitchen, floors, cabinets, ceilings and windows have recently been changed, the entire apartment is remodeled with many details: LED lights in different colors on the ceilings, custom-made wooden wardrobes, custom-made shelves - furnished with very good taste! This apartment is ideal to live all year round or also as an investment to rent because it is very central to everything: shops downstairs in the building, pharmacy 100 m, ambulatory right in front, cefeterias nearby and the beach only 7 min. Middle Floor Apartment, Marbella, Costa del Sol. 3 Bedrooms, 2 Bathrooms, Built 112 m². Setting : Town, Close To Shops, Close To Sea, Close To Schools, Urbanisation. Orientation : North West. Condition : Excellent, Recently Renovated. Pool : Communal, Children`s Pool. Climate Control : Air Conditioning, Hot A/C, Cold A/C. Views : Urban, Street. Features : Lift, Fitted Wardrobes, Near Transport, Storage Room, Ensuite Bathroom, Access for people with reduced mobility, Jacuzzi, Double Glazing, Courtesy Bus, Basement, Handicap access. Furniture : Fully Furnished. Kitchen : Fully Fitted. Garden : Communal. Security : Gated Complex, Entry Phone. Parking : Underground. Utilities : Electricity, Drinkable Water. Category : Resale.