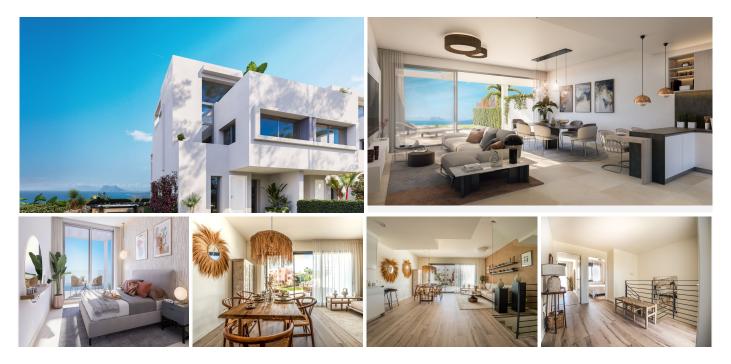

#### 5 LAST UNITS FULLY FURNISHED!!!

Life is built on small pleasures and intense sensations.

This development is the second phase of a fabulous Residential Development. It comprises 16 townhouses of 3 bedrooms and is located in Urbanización de Bahía de Las Rocas en Manilva, on the Costa del Sol, Málaga.

At this development you will enjoy the best and most spectacular sea views, stretching to Gibraltar, the Moroccan coastline and Estepona Bay with the best orientation, south – south west and east. The ideal setting to enjoy the authentic Mediterranean lifestyle.

The homes have a total built area ranging from 139 m2 to 145 m2 with basements of 59.40 m2, terraces from 46 m2 to 115 m2, solarium of 46 m2 and private gardens until 328 m2. Private garages offer parking space for two cars and the communal areas offer swimming pools, padel tennis court and children's play