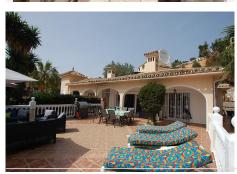

A large villa in a quiet cul de sac in the Urbanisation of Campo Mijas with a large walled and gated garden with ample parking space for 3 or 4 cars . The property is entered via a gated entrance way to the large parking area with easy access to the house. On the upper ground floor there is a pool, barbecue and a sun terrace leading to the entrance hallway, a large open plan living/dining room, second lounge with a fireplace, master bedroom with large shower room, second bedroom with ensuite, large kitchen with separate office/dining area with access to another large sun terrace. The living room also has direct access to themain covered and open terrace, barbecue, bar and pool with open panoramic south west views over the valley . The lower floor is reached via a staircase and has two further bedrooms with access to the lower terrace, a conservatory, a large shower room and further bedroom with ensuite shower room which has its own private terrace adjacent to the main pedestration entrance. There are ample landscaped gardens for easy maintenance and behind the house there is a large wooden chalet currently used for storage. The property is in a great location and is within easy access to all the amenities of El Coto. There are open panoramic views from the front terraces and pool area, the house is fully air conditioned and will be sold part furnished. The property has an extra bonus of an elevator . solar panels and is suitable for the disabled and eldery as well as a great family or holiday home. Detached Villa, Campo Mijas, Costa del Sol. 5 Bedrooms,