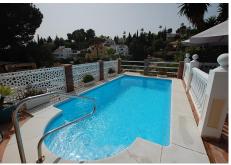

A large villa in a quiet cul de sac in the Urbanisation of Campo Mijas with a large walled and gated garden with ample parking space for 3 or 4 cars . The property is entered via a gated entrance way to the large parking area with easy access to the house. On the upper ground floor there is a pool, barbecue and a sun terrace leading to the entrance hallway, a large open plan living/dining room, second lounge with a fireplace, master bedroom with large shower room, second bedroom with ensuite, large kitchen with separate office/dining area with access to another large sun terrace. The living room also has direct access to themain covered and open terrace, barbecue, bar and pool with open panoramic south west views over the valley . The lower floor is reached via a staircase and has two further bedrooms with access to the lower terrace, a conservatory, a large shower room and further bedroom with ensuite shower room which has its own private terrace adjacent to the main pedestration entrance. There are ample landscaped gardens for easy maintenance and behind the house there is a large wooden chalet currently used for storage. The property is in a great location and is within easy access to all the amenities of El Coto. There are open panoramic views from the front terraces and pool area, the house is fully air conditioned and will be sold part furnished. The property has an extra bonus of an elevator . solar panels and is suitable for the disabled and eldery as well as a great family or holiday home. Detached Villa, Campo Mijas, Costa del Sol. 5 Bedrooms,