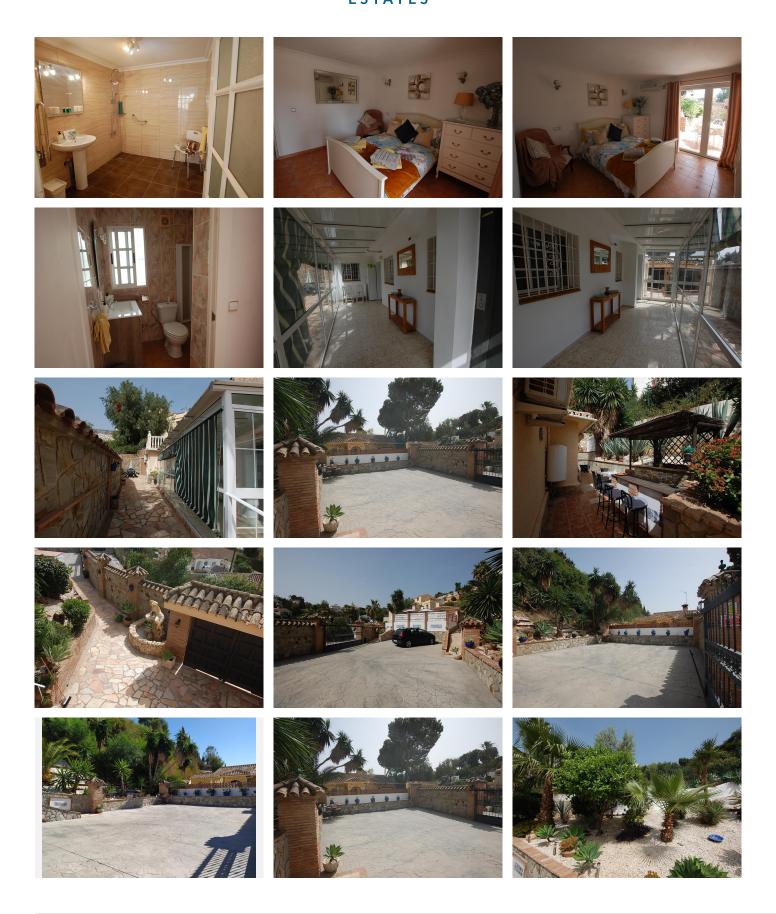

A large villa in a quiet cul de sac in the Urbanisation of Campo Mijas with a large walled and gated garden with ample parking space for 3 or 4 cars . The property is entered via a gated entrance way to the large parking area with easy access to the house. On the upper ground floor there is a pool, barbecue and a sun terrace leading to the entrance hallway, a large open plan living/dining room, second lounge with a fireplace, master bedroom with large shower room, second bedroom with ensuite, large kitchen with separate office/dining area with access to another large sun terrace. The living room also has direct access to themain covered and open terrace, barbecue, bar and pool with open panoramic south west views over the valley . The lower floor is reached via a staircase and has two further bedrooms with access to the lower terrace, a conservatory, a large shower room and further bedroom with ensuite shower room which has its own private terrace adjacent to the main pedestration entrance. There are ample landscaped gardens for easy maintenance and behind the house there is a large wooden chalet currently used for storage. The property is in a great location and is within easy access to all the amenities of El Coto. There are open panoramic views from the front terraces and pool area, the house is fully air conditioned and will be sold part furnished. The property has an extra bonus of an elevator . solar panels and is suitable for the disabled and eldery as well as a great family or holiday home. Detached Villa, Campo Mijas, Costa del Sol. 5 Bedrooms,

+34 951 123 083 | +44 (0)330 179 8687 | info@idiliqestates.com Local 28, Edificio D, Centro de Negocios Puerta de Banús, N-340, Km 175, 29660 Nueva Andlaucia

4 Bathrooms, Built 257 m², Terrace 200 m², Garden/Plot 975 m². Setting: Suburban, Close To Shops, Close To Schools. Orientation: South. Condition: Excellent, Recently Renovated. Pool: Private. Climate Control: Air Conditioning, Hot A/C, Cold A/C, Fireplace. Views: Panoramic, Garden, Pool, Courtyard. Features: Covered Terrace, Lift, Near Transport, WiFi, Storage Room, Utility Room, Ensuite Bathroom, Access for people with reduced mobility, Bar, Double Glazing. Furniture: Part Furnished, Optional. Kitchen: Fully Fitted. Garden: Private. Security: Gated Complex. Parking: Open, More Than One, Private. Utilities: Electricity, Drinkable Water, Telephone. Category: Resale.