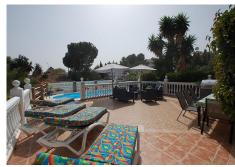

A large villa in a quiet cul de sac in the Urbanisation of Campo Mijas with a large walled and gated garden with ample parking space for 3 or 4 cars . The property is entered via a gated entrance way to the large parking area with easy access to the house. On the upper ground floor there is a pool, barbecue and a sun terrace leading to the entrance hallway, a large open plan living/dining room, second lounge with a fireplace, master bedroom with large shower room, second bedroom with ensuite, large kitchen with separate office/dining area with access to another large sun terrace. The living room also has direct access to themain covered and open terrace, barbecue, bar and pool with open panoramic south west views over the valley . The lower floor is reached via a staircase and has two further bedrooms with access to the lower terrace, a conservatory, a large shower room and further bedroom with ensuite shower room which has its own private terrace adjacent to the main pedestration entrance. There are ample landscaped gardens for easy maintenance and behind the house there is a large wooden chalet currently used for storage. The property is in a great location and is within easy access to all the amenities of El Coto. There are open panoramic views from the front terraces and pool area, the house is fully air conditioned and will be sold part furnished. The property has an extra bonus of an elevator . solar panels and is suitable for the disabled and eldery as well as a great family or holiday home. Detached Villa, Campo Mijas, Costa del Sol. 5 Bedrooms,