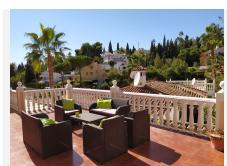

A large villa in a quiet cul de sac in the Urbanisation of Campo Mijas with a large walled and gated garden with ample parking space for 3 or 4 cars . The property is entered via a gated entrance way to the large parking area with easy access to the house. On the upper ground floor there is a pool, barbecue and a sun terrace leading to the entrance hallway, a large open plan living/dining room, second lounge with a fireplace, master bedroom with large shower room, second bedroom with ensuite, large kitchen with separate office/dining area with access to another large sun terrace. The living room also has direct access to themain covered and open terrace, barbecue, bar and pool with open panoramic south west views over the valley . The lower floor is reached via a staircase and has two further bedrooms with access to the lower terrace, a conservatory, a large shower room and further bedroom with ensuite shower room which has its own private terrace adjacent to the main pedestration entrance. There are ample landscaped gardens for easy maintenance and behind the house there is a large wooden chalet currently used for storage. The property is in a great location and is within easy access to all the amenities of El Coto. There are open panoramic views from the front terraces and pool area, the house is fully air conditioned and will be sold part furnished. The property has an extra bonus of an elevator . solar panels and is suitable for the disabled and eldery as well as a great family or holiday home. Detached Villa, Campo Mijas, Costa del Sol. 5 Bedrooms,