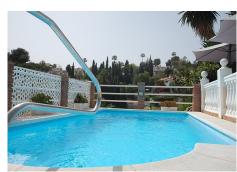

A large villa in a quiet cul de sac in the Urbanisation of Campo Mijas with a large walled and gated garden with ample parking space for 3 or 4 cars . The property is entered via a gated entrance way to the large parking area with easy access to the house. On the upper ground floor there is a pool, barbecue and a sun terrace leading to the entrance hallway, a large open plan living/dining room, second lounge with a fireplace, master bedroom with large shower room, second bedroom with ensuite, large kitchen with separate office/dining area with access to another large sun terrace. The living room also has direct access to themain covered and open terrace, barbecue, bar and pool with open panoramic south west views over the valley . The lower floor is reached via a staircase and has two further bedrooms with access to the lower terrace, a conservatory, a large shower room and further bedroom with ensuite shower room which has its own private terrace adjacent to the main pedestration entrance. There are ample landscaped gardens for easy maintenance and behind the house there is a large wooden chalet currently used for storage. The property is in a great location and is within easy access to all the amenities of El Coto. There are open panoramic views from the front terraces and pool area, the house is fully air conditioned and will be sold part furnished. The property has an extra bonus of an elevator . solar panels and is suitable for the disabled and eldery as well as a great family or holiday home. Detached Villa, Campo Mijas, Costa del Sol. 5 Bedrooms,