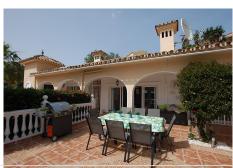

A large villa in a quiet cul de sac in the Urbanisation of Campo Mijas with a large walled and gated garden with ample parking space for 3 or 4 cars . The property is entered via a gated entrance way to the large parking area with easy access to the house. On the upper ground floor there is a pool, barbecue and a sun terrace leading to the entrance hallway, a large open plan living/dining room, second lounge with a fireplace, master bedroom with large shower room, second bedroom with ensuite, large kitchen with separate office/dining area with access to another large sun terrace. The living room also has direct access to themain covered and open terrace, barbecue, bar and pool with open panoramic south west views over the valley . The lower floor is reached via a staircase and has two further bedrooms with access to the lower terrace, a conservatory, a large shower room and further bedroom with ensuite shower room which has its own private terrace adjacent to the main pedestration entrance. There are ample landscaped gardens for easy maintenance and behind the house there is a large wooden chalet currently used for storage. The property is in a great location and is within easy access to all the amenities of El Coto. There are open panoramic views from the front terraces and pool area, the house is fully air conditioned and will be sold part furnished. The property has an extra bonus of an elevator . solar panels and is suitable for the disabled and eldery as well as a great family or holiday home. Detached Villa, Campo Mijas, Costa del Sol. 5 Bedrooms,