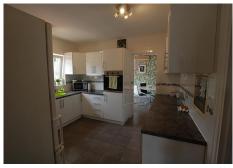

A large villa in a quiet cul de sac in the Urbanisation of Campo Mijas with a large walled and gated garden with ample parking space for 3 or 4 cars . The property is entered via a gated entrance way to the large parking area with easy access to the house. On the upper ground floor there is a pool, barbecue and a sun terrace leading to the entrance hallway, a large open plan living/dining room, second lounge with a fireplace, master bedroom with large shower room, second bedroom with ensuite, large kitchen with separate office/dining area with access to another large sun terrace. The living room also has direct access to themain covered and open terrace, barbecue, bar and pool with open panoramic south west views over the valley . The lower floor is reached via a staircase and has two further bedrooms with access to the lower terrace, a conservatory, a large shower room and further bedroom with ensuite shower room which has its own private terrace adjacent to the main pedestration entrance. There are ample landscaped gardens for easy maintenance and behind the house there is a large wooden chalet currently used for storage. The property is in a great location and is within easy access to all the amenities of El Coto. There are open panoramic views from the front terraces and pool area, the house is fully air conditioned and will be sold part furnished. The property has an extra bonus of an elevator . solar panels and is suitable for the disabled and eldery as well as a great family or holiday home. Detached Villa, Campo Mijas, Costa del Sol. 5 Bedrooms,