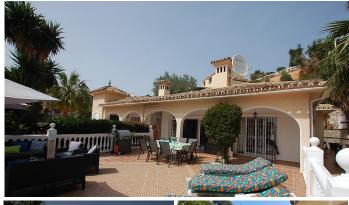

A large villa in a quiet cul de sac in the Urbanisation of Campo Mijas with a large walled and gated garden with ample parking space for 3 or 4 cars . The property is entered via a gated entrance way to the large parking area with easy access to the house. On the upper ground floor there is a pool, barbecue and a sun terrace leading to the entrance hallway, a large open plan living/dining room, second lounge with a fireplace, master bedroom with large shower room, second bedroom with ensuite, large kitchen with separate office/dining area with access to another large sun terrace. The living room also has direct access to themain covered and open terrace, barbecue, bar and pool with open panoramic south west views over the valley . The lower floor is reached via a staircase and has two further bedrooms with access to the lower terrace, a conservatory, a large shower room and further bedroom with ensuite shower room which has its own private terrace adjacent to the main pedestration entrance. There are ample landscaped gardens for easy maintenance and behind the house there is a large wooden chalet currently used for storage. The property is in a great location and is within easy access to all the amenities of El Coto. There are open panoramic views from the front terraces and pool area, the house is fully air conditioned and will be sold part furnished. The property has an extra bonus of an elevator . solar panels and is suitable for the disabled and eldery as well as a great family or holiday home. Detached Villa, Campo Mijas, Costa del Sol. 5 Bedrooms,