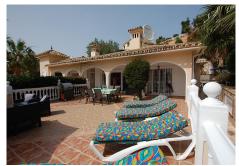

A large villa in a quiet cul de sac in the Urbanisation of Campo Mijas with a large walled and gated garden with ample parking space for 3 or 4 cars . The property is entered via a gated entrance way to the large parking area with easy access to the house. On the upper ground floor there is a pool, barbecue and a sun terrace leading to the entrance hallway, a large open plan living/dining room, second lounge with a fireplace, master bedroom with large shower room, second bedroom with ensuite, large kitchen with separate office/dining area with access to another large sun terrace. The living room also has direct access to themain covered and open terrace, barbecue, bar and pool with open panoramic south west views over the valley . The lower floor is reached via a staircase and has two further bedrooms with access to the lower terrace, a conservatory, a large shower room and further bedroom with ensuite shower room which has its own private terrace adjacent to the main pedestration entrance. There are ample landscaped gardens for easy maintenance and behind the house there is a large wooden chalet currently used for storage. The property is in a great location and is within easy access to all the amenities of El Coto. There are open panoramic views from the front terraces and pool area, the house is fully air conditioned and will be sold part furnished. The property has an extra bonus of an elevator . solar panels and is suitable for the disabled and eldery as well as a great family or holiday home. Detached Villa, Campo Mijas, Costa del Sol. 5 Bedrooms,