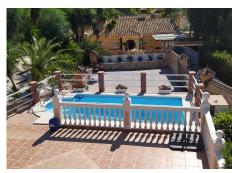

A large villa in a quiet cul de sac in the Urbanisation of Campo Mijas with a large walled and gated garden with ample parking space for 3 or 4 cars . The property is entered via a gated entrance way to the large parking area with easy access to the house. On the upper ground floor there is a pool, barbecue and a sun terrace leading to the entrance hallway, a large open plan living/dining room, second lounge with a fireplace, master bedroom with large shower room, second bedroom with ensuite, large kitchen with separate office/dining area with access to another large sun terrace. The living room also has direct access to themain covered and open terrace, barbecue, bar and pool with open panoramic south west views over the valley . The lower floor is reached via a staircase and has two further bedrooms with access to the lower terrace, a conservatory, a large shower room and further bedroom with ensuite shower room which has its own private terrace adjacent to the main pedestration entrance. There are ample landscaped gardens for easy maintenance and behind the house there is a large wooden chalet currently used for storage. The property is in a great location and is within easy access to all the amenities of El Coto. There are open panoramic views from the front terraces and pool area, the house is fully air conditioned and will be sold part furnished. The property has an extra bonus of an elevator . solar panels and is suitable for the disabled and eldery as well as a great family or holiday home. Detached Villa, Campo Mijas, Costa del Sol. 5 Bedrooms,