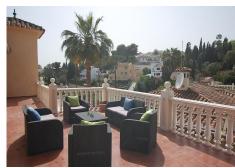

A large villa in a quiet cul de sac in the Urbanisation of Campo Mijas with a large walled and gated garden with ample parking space for 3 or 4 cars . The property is entered via a gated entrance way to the large parking area with easy access to the house. On the upper ground floor there is a pool, barbecue and a sun terrace leading to the entrance hallway, a large open plan living/dining room, second lounge with a fireplace, master bedroom with large shower room, second bedroom with ensuite, large kitchen with separate office/dining area with access to another large sun terrace. The living room also has direct access to themain covered and open terrace, barbecue, bar and pool with open panoramic south west views over the valley . The lower floor is reached via a staircase and has two further bedrooms with access to the lower terrace, a conservatory, a large shower room and further bedroom with ensuite shower room which has its own private terrace adjacent to the main pedestration entrance. There are ample landscaped gardens for easy maintenance and behind the house there is a large wooden chalet currently used for storage. The property is in a great location and is within easy access to all the amenities of El Coto. There are open panoramic views from the front terraces and pool area, the house is fully air conditioned and will be sold part furnished. The property has an extra bonus of an elevator . solar panels and is suitable for the disabled and eldery as well as a great family or holiday home. Detached Villa, Campo Mijas, Costa del Sol. 5 Bedrooms,