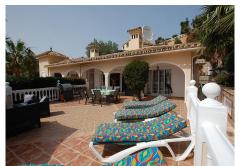

A large villa in a quiet cul de sac in the Urbanisation of Campo Mijas with a large walled and gated garden with ample parking space for 3 or 4 cars . The property is entered via a gated entrance way to the large parking area with easy access to the house. On the upper ground floor there is a pool, barbecue and a sun terrace leading to the entrance hallway, a large open plan living/dining room, second lounge with a fireplace, master bedroom with large shower room, second bedroom with ensuite, large kitchen with separate office/dining area with access to another large sun terrace. The living room also has direct access to themain covered and open terrace, barbecue, bar and pool with open panoramic south west views over the valley . The lower floor is reached via a staircase and has two further bedrooms with access to the lower terrace, a conservatory, a large shower room and further bedroom with ensuite shower room which has its own private terrace adjacent to the main pedestration entrance. There are ample landscaped gardens for easy maintenance and behind the house there is a large wooden chalet currently used for storage. The property is in a great location and is within easy access to all the amenities of El Coto. There are open panoramic views from the front terraces and pool area, the house is fully air conditioned and will be sold part furnished. The property has an extra bonus of an elevator . solar panels and is suitable for the disabled and eldery as well as a great family or holiday home. Detached Villa, Campo Mijas, Costa del Sol. 5 Bedrooms,