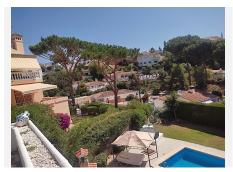

A large villa in a quiet cul de sac in the Urbanisation of Campo Mijas with a large walled and gated garden with ample parking space for 3 or 4 cars . The property is entered via a gated entrance way to the large parking area with easy access to the house. On the upper ground floor there is a pool, barbecue and a sun terrace leading to the entrance hallway, a large open plan living/dining room, second lounge with a fireplace, master bedroom with large shower room, second bedroom with ensuite, large kitchen with separate office/dining area with access to another large sun terrace. The living room also has direct access to themain covered and open terrace, barbecue, bar and pool with open panoramic south west views over the valley . The lower floor is reached via a staircase and has two further bedrooms with access to the lower terrace, a conservatory, a large shower room and further bedroom with ensuite shower room which has its own private terrace adjacent to the main pedestration entrance. There are ample landscaped gardens for easy maintenance and behind the house there is a large wooden chalet currently used for storage. The property is in a great location and is within easy access to all the amenities of El Coto. There are open panoramic views from the front terraces and pool area, the house is fully air conditioned and will be sold part furnished. The property has an extra bonus of an elevator . solar panels and is suitable for the disabled and eldery as well as a great family or holiday home. Detached Villa, Campo Mijas, Costa del Sol. 5 Bedrooms,