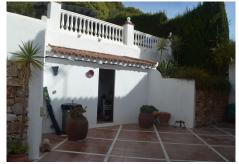

R4172689

• Alhaurin Golf

REF# R4172689 455.000 €

| BEDS | BATHS | BUILT  | PLOT   | TERRACE |
|------|-------|--------|--------|---------|
| 3    | 3     | 140 m² | 439 m² | 80 m²   |

For Sale very well maintained semi detached house for sale in Alhaurin Golf. You enter the property via the front garden, where you have your own parking space. You go up a few stairs to the main level where the property and terraces are. You have a large front terrace that is easy maintenance with a covered terrace with nice seating area and amazing views of the golf course and the sunset The property is set over two floors, as you enter to the left you have a full bathroom, stairs to go up to the 2nd level and a small storage room. In front of you is the big fully equiped kitchen with a door that accesses the back terrace and garden area. From the hallway to the right you have the large living / dining room with air conditioning. Upstairs straight in front of you, is the master bedroom with air conditioning, fitted wardrobes, terrace and ensuite bathroom. To the left of the hallway you have the other 2 double bedrooms with fitted wardobes and a bathroom to share. Outside around the back you have a nice and big terrace with bbq area and storage room, nice well maintained and easy maintenance garden with steps up to the seating area and water features. You can walk to the Alhaurin Golf club house where they hold events, bar / restaurant, golf course and putting range. You are also within walking distance to the bus stop. There is another few restaurants / bars locally as well as Alhaurin Golf hotel. It's 20 minutes to the beach and 30 minutes to Malaga airport.