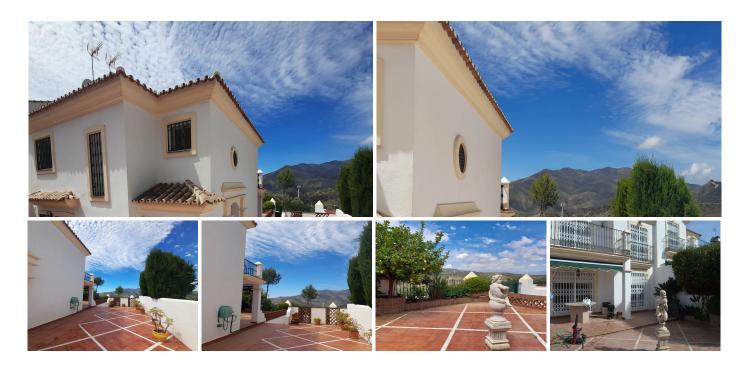

R4172689

• Alhaurin Golf

REF# R4172689 455.000 €

| BEDS | BATHS | BUILT  | PLOT   | TERRACE |
|------|-------|--------|--------|---------|
| 3    | 3     | 140 m² | 439 m² | 80 m²   |

For Sale very well maintained semi detached house for sale in Alhaurin Golf. You enter the property via the front garden, where you have your own parking space. You go up a few stairs to the main level where the property and terraces are. You have a large front terrace that is easy maintenance with a covered terrace with nice seating area and amazing views of the golf course and the sunset The property is set over two floors, as you enter to the left you have a full bathroom, stairs to go up to the 2nd level and a small storage room. In front of you is the big fully equiped kitchen with a door that accesses the back terrace and garden area. From the hallway to the right you have the large living / dining room with air conditioning. Upstairs straight in front of you, is the master bedroom with air conditioning, fitted wardrobes, terrace and ensuite bathroom. To the left of the hallway you have the other 2 double bedrooms with fitted wardobes and a bathroom to share. Outside around the back you have a nice and big terrace with bbq area and storage room, nice well maintained and easy maintenance garden with steps up to the seating area and water features. You can walk to the Alhaurin Golf club house where they hold events, bar / restaurant, golf course and putting range. You are also within walking distance to the bus stop. There is another few restaurants / bars locally as well as Alhaurin Golf hotel. It's 20 minutes to the beach and 30 minutes to Malaga airport.