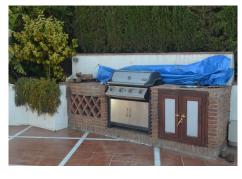

R4172689

• Alhaurin Golf

REF# R4172689 455.000 €

| BEDS | BATHS | BUILT  | PLOT   | TERRACE |
|------|-------|--------|--------|---------|
| 3    | 3     | 140 m² | 439 m² | 80 m²   |

For Sale very well maintained semi detached house for sale in Alhaurin Golf. You enter the property via the front garden, where you have your own parking space. You go up a few stairs to the main level where the property and terraces are. You have a large front terrace that is easy maintenance with a covered terrace with nice seating area and amazing views of the golf course and the sunset The property is set over two floors, as you enter to the left you have a full bathroom, stairs to go up to the 2nd level and a small storage room. In front of you is the big fully equiped kitchen with a door that accesses the back terrace and garden area. From the hallway to the right you have the large living / dining room with air conditioning. Upstairs straight in front of you, is the master bedroom with air conditioning, fitted wardrobes, terrace and ensuite bathroom. To the left of the hallway you have the other 2 double bedrooms with fitted wardobes and a bathroom to share. Outside around the back you have a nice and big terrace with bbq area and storage room, nice well maintained and easy maintenance garden with steps up to the seating area and water features. You can walk to the Alhaurin Golf club house where they hold events, bar / restaurant, golf course and putting range. You are also within walking distance to the bus stop. There is another few restaurants / bars locally as well as Alhaurin Golf hotel. It's 20 minutes to the beach and 30 minutes to Malaga airport.