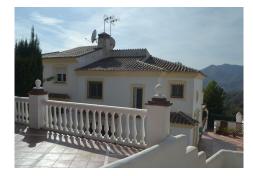

R4172689

• Alhaurin Golf

REF# R4172689 455.000 €

| BEDS | BATHS | BUILT  | PLOT   | TERRACE |
|------|-------|--------|--------|---------|
| 3    | 3     | 140 m² | 439 m² | 80 m²   |

For Sale very well maintained semi detached house for sale in Alhaurin Golf. You enter the property via the front garden, where you have your own parking space. You go up a few stairs to the main level where the property and terraces are. You have a large front terrace that is easy maintenance with a covered terrace with nice seating area and amazing views of the golf course and the sunset The property is set over two floors, as you enter to the left you have a full bathroom, stairs to go up to the 2nd level and a small storage room. In front of you is the big fully equiped kitchen with a door that accesses the back terrace and garden area. From the hallway to the right you have the large living / dining room with air conditioning. Upstairs straight in front of you, is the master bedroom with air conditioning, fitted wardrobes, terrace and ensuite bathroom. To the left of the hallway you have the other 2 double bedrooms with fitted wardobes and a bathroom to share. Outside around the back you have a nice and big terrace with bbq area and storage room, nice well maintained and easy maintenance garden with steps up to the seating area and water features. You can walk to the Alhaurin Golf club house where they hold events, bar / restaurant, golf course and putting range. You are also within walking distance to the bus stop. There is another few restaurants / bars locally as well as Alhaurin Golf hotel. It's 20 minutes to the beach and 30 minutes to Malaga airport.