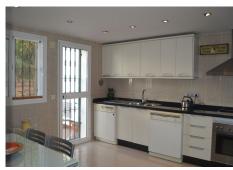

R4172689

• Alhaurin Golf

REF# R4172689 455.000 €

| BEDS | BATHS | BUILT  | PLOT   | TERRACE |
|------|-------|--------|--------|---------|
| 3    | 3     | 140 m² | 439 m² | 80 m²   |

For Sale very well maintained semi detached house for sale in Alhaurin Golf. You enter the property via the front garden, where you have your own parking space. You go up a few stairs to the main level where the property and terraces are. You have a large front terrace that is easy maintenance with a covered terrace with nice seating area and amazing views of the golf course and the sunset The property is set over two floors, as you enter to the left you have a full bathroom, stairs to go up to the 2nd level and a small storage room. In front of you is the big fully equiped kitchen with a door that accesses the back terrace and garden area. From the hallway to the right you have the large living / dining room with air conditioning. Upstairs straight in front of you, is the master bedroom with air conditioning, fitted wardrobes, terrace and ensuite bathroom. To the left of the hallway you have the other 2 double bedrooms with fitted wardobes and a bathroom to share. Outside around the back you have a nice and big terrace with bbq area and storage room, nice well maintained and easy maintenance garden with steps up to the seating area and water features. You can walk to the Alhaurin Golf club house where they hold events, bar / restaurant, golf course and putting range. You are also within walking distance to the bus stop. There is another few restaurants / bars locally as well as Alhaurin Golf hotel. It's 20 minutes to the beach and 30 minutes to Malaga airport.