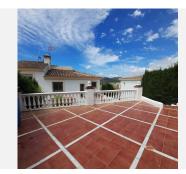

R4172689

• Alhaurin Golf

REF# R4172689 455.000 €

| BEDS | BATHS | BUILT  | PLOT   | TERRACE |
|------|-------|--------|--------|---------|
| 3    | 3     | 140 m² | 439 m² | 80 m²   |

For Sale very well maintained semi detached house for sale in Alhaurin Golf. You enter the property via the front garden, where you have your own parking space. You go up a few stairs to the main level where the property and terraces are. You have a large front terrace that is easy maintenance with a covered terrace with nice seating area and amazing views of the golf course and the sunset The property is set over two floors, as you enter to the left you have a full bathroom, stairs to go up to the 2nd level and a small storage room. In front of you is the big fully equiped kitchen with a door that accesses the back terrace and garden area. From the hallway to the right you have the large living / dining room with air conditioning. Upstairs straight in front of you, is the master bedroom with air conditioning, fitted wardrobes, terrace and ensuite bathroom. To the left of the hallway you have the other 2 double bedrooms with fitted wardobes and a bathroom to share. Outside around the back you have a nice and big terrace with bbq area and storage room, nice well maintained and easy maintenance garden with steps up to the seating area and water features. You can walk to the Alhaurin Golf club house where they hold events, bar / restaurant, golf course and putting range. You are also within walking distance to the bus stop. There is another few restaurants / bars locally as well as Alhaurin Golf hotel. It's 20 minutes to the beach and 30 minutes to Malaga airport.