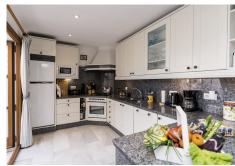

R4148059

Estepona

REF# R4148059 619,000 €

| BEDS | BATHS | BUILT  | TERRACE |
|------|-------|--------|---------|
| 3    | 3     | 130 m² | 70 m²   |

Beachfront complex, Estepona, New Golden Mile. Fully renovated corner semidetached townhouse located in a front line beach complex that resembles a fishing village, full of character and tradition! The location is fantastic, 60 meters from the promenade & the Mediterranean sea and only 5 minutes away from Estepona center and 10 minutes away from Puerto Banus. Set in a peaceful environment where you can hear the waves of the sea. There is a fabulous beach restaurant 50 meters away. The property was completely renovated in 2003, Spanish/Scandinavian Style. The terraces have been very well insulated and new double glazed windows in Brazilian hardwood have been installed. Central gas for gas fire. The house comprises a total of 3 bedrooms, 3 bathrooms (1 bedroom and 1 bathroom on the ground level!), a large fully fitted kitchen, a nice living room and a beautiful patio for entertaining. Four storage rooms. On the first floor you will find 2 double bedrooms with en-suite bathrooms, and a superb roof top terrace with loads of privacy and panoramic views to the sea. Viewing are highly recommended. Fabulous sea views from the upstairs terraces. A newly built promenade and a bus stop only a walk away so a car is not always necessary.