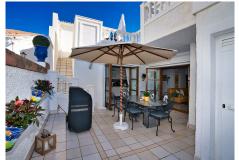

R4148059

Estepona

REF# R4148059 619,000 €

| BEDS | BATHS | BUILT  | TERRACE |
|------|-------|--------|---------|
| 3    | 3     | 130 m² | 70 m²   |

Beachfront complex, Estepona, New Golden Mile. Fully renovated corner semidetached townhouse located in a front line beach complex that resembles a fishing village, full of character and tradition! The location is fantastic, 60 meters from the promenade & the Mediterranean sea and only 5 minutes away from Estepona center and 10 minutes away from Puerto Banus. Set in a peaceful environment where you can hear the waves of the sea. There is a fabulous beach restaurant 50 meters away. The property was completely renovated in 2003, Spanish/Scandinavian Style. The terraces have been very well insulated and new double glazed windows in Brazilian hardwood have been installed. Central gas for gas fire. The house comprises a total of 3 bedrooms, 3 bathrooms (1 bedroom and 1 bathroom on the ground level!), a large fully fitted kitchen, a nice living room and a beautiful patio for entertaining. Four storage rooms. On the first floor you will find 2 double bedrooms with en-suite bathrooms, and a superb roof top terrace with loads of privacy and panoramic views to the sea. Viewing are highly recommended. Fabulous sea views from the upstairs terraces. A newly built promenade and a bus stop only a walk away so a car is not always necessary.