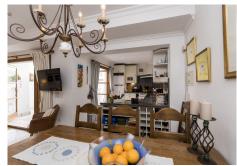

R4148059

Estepona

REF# R4148059 619,000 €

| BEDS | BATHS | BUILT  | TERRACE |
|------|-------|--------|---------|
| 3    | 3     | 130 m² | 70 m²   |

Beachfront complex, Estepona, New Golden Mile. Fully renovated corner semidetached townhouse located in a front line beach complex that resembles a fishing village, full of character and tradition! The location is fantastic, 60 meters from the promenade & the Mediterranean sea and only 5 minutes away from Estepona center and 10 minutes away from Puerto Banus. Set in a peaceful environment where you can hear the waves of the sea. There is a fabulous beach restaurant 50 meters away. The property was completely renovated in 2003, Spanish/Scandinavian Style. The terraces have been very well insulated and new double glazed windows in Brazilian hardwood have been installed. Central gas for gas fire. The house comprises a total of 3 bedrooms, 3 bathrooms (1 bedroom and 1 bathroom on the ground level!), a large fully fitted kitchen, a nice living room and a beautiful patio for entertaining. Four storage rooms. On the first floor you will find 2 double bedrooms with en-suite bathrooms, and a superb roof top terrace with loads of privacy and panoramic views to the sea. Viewing are highly recommended. Fabulous sea views from the upstairs terraces. A newly built promenade and a bus stop only a walk away so a car is not always necessary.