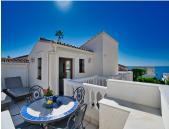

R4148059

Estepona

REF# R4148059 619,000 €

| BEDS | BATHS | BUILT  | TERRACE |
|------|-------|--------|---------|
| 3    | 3     | 130 m² | 70 m²   |

Beachfront complex, Estepona, New Golden Mile. Fully renovated corner semidetached townhouse located in a front line beach complex that resembles a fishing village, full of character and tradition! The location is fantastic, 60 meters from the promenade & the Mediterranean sea and only 5 minutes away from Estepona center and 10 minutes away from Puerto Banus. Set in a peaceful environment where you can hear the waves of the sea. There is a fabulous beach restaurant 50 meters away. The property was completely renovated in 2003, Spanish/Scandinavian Style. The terraces have been very well insulated and new double glazed windows in Brazilian hardwood have been installed. Central gas for gas fire. The house comprises a total of 3 bedrooms, 3 bathrooms (1 bedroom and 1 bathroom on the ground level!), a large fully fitted kitchen, a nice living room and a beautiful patio for entertaining. Four storage rooms. On the first floor you will find 2 double bedrooms with en-suite bathrooms, and a superb roof top terrace with loads of privacy and panoramic views to the sea. Viewing are highly recommended. Fabulous sea views from the upstairs terraces. A newly built promenade and a bus stop only a walk away so a car is not always necessary.