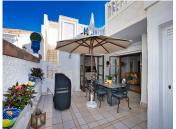

R4148059

Estepona

REF# R4148059 619,000 €

| BEDS | BATHS | BUILT  | TERRACE |
|------|-------|--------|---------|
| 3    | 3     | 130 m² | 70 m²   |

Beachfront complex, Estepona, New Golden Mile. Fully renovated corner semidetached townhouse located in a front line beach complex that resembles a fishing village, full of character and tradition! The location is fantastic, 60 meters from the promenade & the Mediterranean sea and only 5 minutes away from Estepona center and 10 minutes away from Puerto Banus. Set in a peaceful environment where you can hear the waves of the sea. There is a fabulous beach restaurant 50 meters away. The property was completely renovated in 2003, Spanish/Scandinavian Style. The terraces have been very well insulated and new double glazed windows in Brazilian hardwood have been installed. Central gas for gas fire. The house comprises a total of 3 bedrooms, 3 bathrooms (1 bedroom and 1 bathroom on the ground level!), a large fully fitted kitchen, a nice living room and a beautiful patio for entertaining. Four storage rooms. On the first floor you will find 2 double bedrooms with en-suite bathrooms, and a superb roof top terrace with loads of privacy and panoramic views to the sea. Viewing are highly recommended. Fabulous sea views from the upstairs terraces. A newly built promenade and a bus stop only a walk away so a car is not always necessary.