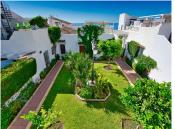

R4148059

Estepona

REF# R4148059 619,000 €

| BEDS | BATHS | BUILT  | TERRACE |
|------|-------|--------|---------|
| 3    | 3     | 130 m² | 70 m²   |

Beachfront complex, Estepona, New Golden Mile. Fully renovated corner semidetached townhouse located in a front line beach complex that resembles a fishing village, full of character and tradition! The location is fantastic, 60 meters from the promenade & the Mediterranean sea and only 5 minutes away from Estepona center and 10 minutes away from Puerto Banus. Set in a peaceful environment where you can hear the waves of the sea. There is a fabulous beach restaurant 50 meters away. The property was completely renovated in 2003, Spanish/Scandinavian Style. The terraces have been very well insulated and new double glazed windows in Brazilian hardwood have been installed. Central gas for gas fire. The house comprises a total of 3 bedrooms, 3 bathrooms (1 bedroom and 1 bathroom on the ground level!), a large fully fitted kitchen, a nice living room and a beautiful patio for entertaining. Four storage rooms. On the first floor you will find 2 double bedrooms with en-suite bathrooms, and a superb roof top terrace with loads of privacy and panoramic views to the sea. Viewing are highly recommended. Fabulous sea views from the upstairs terraces. A newly built promenade and a bus stop only a walk away so a car is not always necessary.