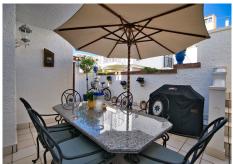

R4148059

Estepona

REF# R4148059 619,000 €

| BEDS | BATHS | BUILT  | TERRACE |
|------|-------|--------|---------|
| 3    | 3     | 130 m² | 70 m²   |

Beachfront complex, Estepona, New Golden Mile. Fully renovated corner semidetached townhouse located in a front line beach complex that resembles a fishing village, full of character and tradition! The location is fantastic, 60 meters from the promenade & the Mediterranean sea and only 5 minutes away from Estepona center and 10 minutes away from Puerto Banus. Set in a peaceful environment where you can hear the waves of the sea. There is a fabulous beach restaurant 50 meters away. The property was completely renovated in 2003, Spanish/Scandinavian Style. The terraces have been very well insulated and new double glazed windows in Brazilian hardwood have been installed. Central gas for gas fire. The house comprises a total of 3 bedrooms, 3 bathrooms (1 bedroom and 1 bathroom on the ground level!), a large fully fitted kitchen, a nice living room and a beautiful patio for entertaining. Four storage rooms. On the first floor you will find 2 double bedrooms with en-suite bathrooms, and a superb roof top terrace with loads of privacy and panoramic views to the sea. Viewing are highly recommended. Fabulous sea views from the upstairs terraces. A newly built promenade and a bus stop only a walk away so a car is not always necessary.