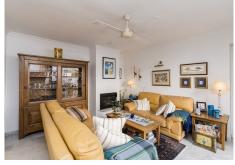

R4148059

Estepona

REF# R4148059 619,000 €

| BEDS | BATHS | BUILT  | TERRACE |
|------|-------|--------|---------|
| 3    | 3     | 130 m² | 70 m²   |

Beachfront complex, Estepona, New Golden Mile. Fully renovated corner semidetached townhouse located in a front line beach complex that resembles a fishing village, full of character and tradition! The location is fantastic, 60 meters from the promenade & the Mediterranean sea and only 5 minutes away from Estepona center and 10 minutes away from Puerto Banus. Set in a peaceful environment where you can hear the waves of the sea. There is a fabulous beach restaurant 50 meters away. The property was completely renovated in 2003, Spanish/Scandinavian Style. The terraces have been very well insulated and new double glazed windows in Brazilian hardwood have been installed. Central gas for gas fire. The house comprises a total of 3 bedrooms, 3 bathrooms (1 bedroom and 1 bathroom on the ground level!), a large fully fitted kitchen, a nice living room and a beautiful patio for entertaining. Four storage rooms. On the first floor you will find 2 double bedrooms with en-suite bathrooms, and a superb roof top terrace with loads of privacy and panoramic views to the sea. Viewing are highly recommended. Fabulous sea views from the upstairs terraces. A newly built promenade and a bus stop only a walk away so a car is not always necessary.