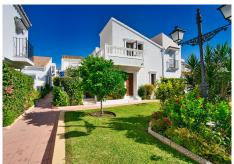

R4148059

Estepona

REF# R4148059 619,000 €

| BEDS | BATHS | BUILT  | TERRACE |
|------|-------|--------|---------|
| 3    | 3     | 130 m² | 70 m²   |

Beachfront complex, Estepona, New Golden Mile. Fully renovated corner semidetached townhouse located in a front line beach complex that resembles a fishing village, full of character and tradition! The location is fantastic, 60 meters from the promenade & the Mediterranean sea and only 5 minutes away from Estepona center and 10 minutes away from Puerto Banus. Set in a peaceful environment where you can hear the waves of the sea. There is a fabulous beach restaurant 50 meters away. The property was completely renovated in 2003, Spanish/Scandinavian Style. The terraces have been very well insulated and new double glazed windows in Brazilian hardwood have been installed. Central gas for gas fire. The house comprises a total of 3 bedrooms, 3 bathrooms (1 bedroom and 1 bathroom on the ground level!), a large fully fitted kitchen, a nice living room and a beautiful patio for entertaining. Four storage rooms. On the first floor you will find 2 double bedrooms with en-suite bathrooms, and a superb roof top terrace with loads of privacy and panoramic views to the sea. Viewing are highly recommended. Fabulous sea views from the upstairs terraces. A newly built promenade and a bus stop only a walk away so a car is not always necessary.