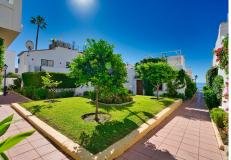

R4148059

Estepona

REF# R4148059 619,000 €

| BEDS | BATHS | BUILT  | TERRACE |
|------|-------|--------|---------|
| 3    | 3     | 130 m² | 70 m²   |

Beachfront complex, Estepona, New Golden Mile. Fully renovated corner semidetached townhouse located in a front line beach complex that resembles a fishing village, full of character and tradition! The location is fantastic, 60 meters from the promenade & the Mediterranean sea and only 5 minutes away from Estepona center and 10 minutes away from Puerto Banus. Set in a peaceful environment where you can hear the waves of the sea. There is a fabulous beach restaurant 50 meters away. The property was completely renovated in 2003, Spanish/Scandinavian Style. The terraces have been very well insulated and new double glazed windows in Brazilian hardwood have been installed. Central gas for gas fire. The house comprises a total of 3 bedrooms, 3 bathrooms (1 bedroom and 1 bathroom on the ground level!), a large fully fitted kitchen, a nice living room and a beautiful patio for entertaining. Four storage rooms. On the first floor you will find 2 double bedrooms with en-suite bathrooms, and a superb roof top terrace with loads of privacy and panoramic views to the sea. Viewing are highly recommended. Fabulous sea views from the upstairs terraces. A newly built promenade and a bus stop only a walk away so a car is not always necessary.