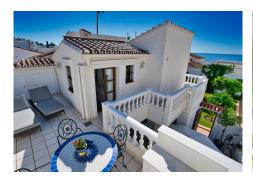

R4148059

Estepona

REF# R4148059 619,000 €

| BEDS | BATHS | BUILT  | TERRACE |
|------|-------|--------|---------|
| 3    | 3     | 130 m² | 70 m²   |

Beachfront complex, Estepona, New Golden Mile. Fully renovated corner semidetached townhouse located in a front line beach complex that resembles a fishing village, full of character and tradition! The location is fantastic, 60 meters from the promenade & the Mediterranean sea and only 5 minutes away from Estepona center and 10 minutes away from Puerto Banus. Set in a peaceful environment where you can hear the waves of the sea. There is a fabulous beach restaurant 50 meters away. The property was completely renovated in 2003, Spanish/Scandinavian Style. The terraces have been very well insulated and new double glazed windows in Brazilian hardwood have been installed. Central gas for gas fire. The house comprises a total of 3 bedrooms, 3 bathrooms (1 bedroom and 1 bathroom on the ground level!), a large fully fitted kitchen, a nice living room and a beautiful patio for entertaining. Four storage rooms. On the first floor you will find 2 double bedrooms with en-suite bathrooms, and a superb roof top terrace with loads of privacy and panoramic views to the sea. Viewing are highly recommended. Fabulous sea views from the upstairs terraces. A newly built promenade and a bus stop only a walk away so a car is not always necessary.