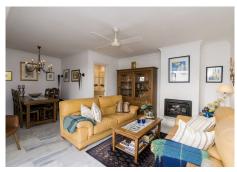

R4148059

Estepona

REF# R4148059 619,000 €

| BEDS | BATHS | BUILT  | TERRACE |
|------|-------|--------|---------|
| 3    | 3     | 130 m² | 70 m²   |

Beachfront complex, Estepona, New Golden Mile. Fully renovated corner semidetached townhouse located in a front line beach complex that resembles a fishing village, full of character and tradition! The location is fantastic, 60 meters from the promenade & the Mediterranean sea and only 5 minutes away from Estepona center and 10 minutes away from Puerto Banus. Set in a peaceful environment where you can hear the waves of the sea. There is a fabulous beach restaurant 50 meters away. The property was completely renovated in 2003, Spanish/Scandinavian Style. The terraces have been very well insulated and new double glazed windows in Brazilian hardwood have been installed. Central gas for gas fire. The house comprises a total of 3 bedrooms, 3 bathrooms (1 bedroom and 1 bathroom on the ground level!), a large fully fitted kitchen, a nice living room and a beautiful patio for entertaining. Four storage rooms. On the first floor you will find 2 double bedrooms with en-suite bathrooms, and a superb roof top terrace with loads of privacy and panoramic views to the sea. Viewing are highly recommended. Fabulous sea views from the upstairs terraces. A newly built promenade and a bus stop only a walk away so a car is not always necessary.