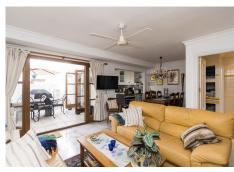

R4148059

Estepona

REF# R4148059 619,000 €

| BEDS | BATHS | BUILT  | TERRACE |
|------|-------|--------|---------|
| 3    | 3     | 130 m² | 70 m²   |

Beachfront complex, Estepona, New Golden Mile. Fully renovated corner semidetached townhouse located in a front line beach complex that resembles a fishing village, full of character and tradition! The location is fantastic, 60 meters from the promenade & the Mediterranean sea and only 5 minutes away from Estepona center and 10 minutes away from Puerto Banus. Set in a peaceful environment where you can hear the waves of the sea. There is a fabulous beach restaurant 50 meters away. The property was completely renovated in 2003, Spanish/Scandinavian Style. The terraces have been very well insulated and new double glazed windows in Brazilian hardwood have been installed. Central gas for gas fire. The house comprises a total of 3 bedrooms, 3 bathrooms (1 bedroom and 1 bathroom on the ground level!), a large fully fitted kitchen, a nice living room and a beautiful patio for entertaining. Four storage rooms. On the first floor you will find 2 double bedrooms with en-suite bathrooms, and a superb roof top terrace with loads of privacy and panoramic views to the sea. Viewing are highly recommended. Fabulous sea views from the upstairs terraces. A newly built promenade and a bus stop only a walk away so a car is not always necessary.