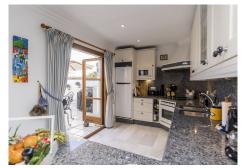

R4148059

Estepona

REF# R4148059 619,000 €

| BEDS | BATHS | BUILT  | TERRACE |
|------|-------|--------|---------|
| 3    | 3     | 130 m² | 70 m²   |

Beachfront complex, Estepona, New Golden Mile. Fully renovated corner semidetached townhouse located in a front line beach complex that resembles a fishing village, full of character and tradition! The location is fantastic, 60 meters from the promenade & the Mediterranean sea and only 5 minutes away from Estepona center and 10 minutes away from Puerto Banus. Set in a peaceful environment where you can hear the waves of the sea. There is a fabulous beach restaurant 50 meters away. The property was completely renovated in 2003, Spanish/Scandinavian Style. The terraces have been very well insulated and new double glazed windows in Brazilian hardwood have been installed. Central gas for gas fire. The house comprises a total of 3 bedrooms, 3 bathrooms (1 bedroom and 1 bathroom on the ground level!), a large fully fitted kitchen, a nice living room and a beautiful patio for entertaining. Four storage rooms. On the first floor you will find 2 double bedrooms with en-suite bathrooms, and a superb roof top terrace with loads of privacy and panoramic views to the sea. Viewing are highly recommended. Fabulous sea views from the upstairs terraces. A newly built promenade and a bus stop only a walk away so a car is not always necessary.