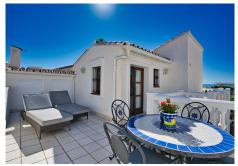

R4148059

Estepona

REF# R4148059 619,000 €

| BEDS | BATHS | BUILT  | TERRACE |
|------|-------|--------|---------|
| 3    | 3     | 130 m² | 70 m²   |

Beachfront complex, Estepona, New Golden Mile. Fully renovated corner semidetached townhouse located in a front line beach complex that resembles a fishing village, full of character and tradition! The location is fantastic, 60 meters from the promenade & the Mediterranean sea and only 5 minutes away from Estepona center and 10 minutes away from Puerto Banus. Set in a peaceful environment where you can hear the waves of the sea. There is a fabulous beach restaurant 50 meters away. The property was completely renovated in 2003, Spanish/Scandinavian Style. The terraces have been very well insulated and new double glazed windows in Brazilian hardwood have been installed. Central gas for gas fire. The house comprises a total of 3 bedrooms, 3 bathrooms (1 bedroom and 1 bathroom on the ground level!), a large fully fitted kitchen, a nice living room and a beautiful patio for entertaining. Four storage rooms. On the first floor you will find 2 double bedrooms with en-suite bathrooms, and a superb roof top terrace with loads of privacy and panoramic views to the sea. Viewing are highly recommended. Fabulous sea views from the upstairs terraces. A newly built promenade and a bus stop only a walk away so a car is not always necessary.