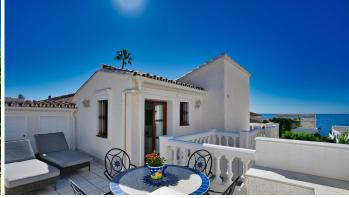

R4148059

Estepona

REF# R4148059 619,000 €

| BEDS | BATHS | BUILT  | TERRACE |
|------|-------|--------|---------|
| 3    | 3     | 130 m² | 70 m²   |

Beachfront complex, Estepona, New Golden Mile. Fully renovated corner semidetached townhouse located in a front line beach complex that resembles a fishing village, full of character and tradition! The location is fantastic, 60 meters from the promenade & the Mediterranean sea and only 5 minutes away from Estepona center and 10 minutes away from Puerto Banus. Set in a peaceful environment where you can hear the waves of the sea. There is a fabulous beach restaurant 50 meters away. The property was completely renovated in 2003, Spanish/Scandinavian Style. The terraces have been very well insulated and new double glazed windows in Brazilian hardwood have been installed. Central gas for gas fire. The house comprises a total of 3 bedrooms, 3 bathrooms (1 bedroom and 1 bathroom on the ground level!), a large fully fitted kitchen, a nice living room and a beautiful patio for entertaining. Four storage rooms. On the first floor you will find 2 double bedrooms with en-suite bathrooms, and a superb roof top terrace with loads of privacy and panoramic views to the sea. Viewing are highly recommended. Fabulous sea views from the upstairs terraces. A newly built promenade and a bus stop only a walk away so a car is not always necessary.