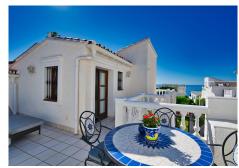

R4148059

Estepona

REF# R4148059 619,000 €

| BEDS | BATHS | BUILT  | TERRACE |
|------|-------|--------|---------|
| 3    | 3     | 130 m² | 70 m²   |

Beachfront complex, Estepona, New Golden Mile. Fully renovated corner semidetached townhouse located in a front line beach complex that resembles a fishing village, full of character and tradition! The location is fantastic, 60 meters from the promenade & the Mediterranean sea and only 5 minutes away from Estepona center and 10 minutes away from Puerto Banus. Set in a peaceful environment where you can hear the waves of the sea. There is a fabulous beach restaurant 50 meters away. The property was completely renovated in 2003, Spanish/Scandinavian Style. The terraces have been very well insulated and new double glazed windows in Brazilian hardwood have been installed. Central gas for gas fire. The house comprises a total of 3 bedrooms, 3 bathrooms (1 bedroom and 1 bathroom on the ground level!), a large fully fitted kitchen, a nice living room and a beautiful patio for entertaining. Four storage rooms. On the first floor you will find 2 double bedrooms with en-suite bathrooms, and a superb roof top terrace with loads of privacy and panoramic views to the sea. Viewing are highly recommended. Fabulous sea views from the upstairs terraces. A newly built promenade and a bus stop only a walk away so a car is not always necessary.