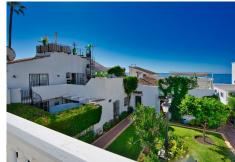

R4148059

Estepona

REF# R4148059 619,000 €

| BEDS | BATHS | BUILT  | TERRACE |
|------|-------|--------|---------|
| 3    | 3     | 130 m² | 70 m²   |

Beachfront complex, Estepona, New Golden Mile. Fully renovated corner semidetached townhouse located in a front line beach complex that resembles a fishing village, full of character and tradition! The location is fantastic, 60 meters from the promenade & the Mediterranean sea and only 5 minutes away from Estepona center and 10 minutes away from Puerto Banus. Set in a peaceful environment where you can hear the waves of the sea. There is a fabulous beach restaurant 50 meters away. The property was completely renovated in 2003, Spanish/Scandinavian Style. The terraces have been very well insulated and new double glazed windows in Brazilian hardwood have been installed. Central gas for gas fire. The house comprises a total of 3 bedrooms, 3 bathrooms (1 bedroom and 1 bathroom on the ground level!), a large fully fitted kitchen, a nice living room and a beautiful patio for entertaining. Four storage rooms. On the first floor you will find 2 double bedrooms with en-suite bathrooms, and a superb roof top terrace with loads of privacy and panoramic views to the sea. Viewing are highly recommended. Fabulous sea views from the upstairs terraces. A newly built promenade and a bus stop only a walk away so a car is not always necessary.