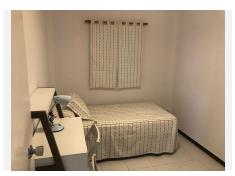

Villa of 1000 square meters, consists of two houses: the main house has four bedrooms and two bathrooms, private pool and garden, two porches, one closed with kitchen, barbecue area, appliances and living room. The other open porch. The other house is attached and consists of a bedroom and a bathroom, two living rooms. About 80 square meters. Fruit trees, water and electricity. This house was formerly a large garage. Parking area for three cars. Container and chicken coop. The orchard is about 200 square meters. The two houses have an ibi (one as a home and the other as a garage) so the small house has a porch of about 52 square meters. It is located in the highlands of Velerin about 10 minutes from Estepona by car. Detached Villa, Estepona, Costa del Sol. 4 Bedrooms, 2 Bathrooms, Built 180 m², Terrace 100 m². Setting: Country, Close To Schools. Orientation: South West. Condition: Good. Pool: Private. Climate Control: Air Conditioning. Views: Mountain, Country, Panoramic. Features: Covered Terrace, Fitted Wardrobes, Near Transport, Private Terrace, Storage Room, Utility Room, Barbeque. Furniture: Part Furnished. Kitchen: Fully Fitted. Garden: Private. Security: Gated Complex. Parking: Private. Utilities: Electricity, Drinkable Water. Category: Holiday Homes.