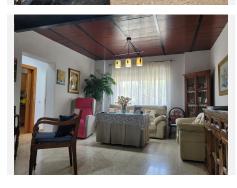

Villa of 1000 square meters, consists of two houses: the main house has four bedrooms and two bathrooms, private pool and garden, two porches, one closed with kitchen, barbecue area, appliances and living room. The other open porch. The other house is attached and consists of a bedroom and a bathroom, two living rooms. About 80 square meters. Fruit trees, water and electricity. This house was formerly a large garage. Parking area for three cars. Container and chicken coop. The orchard is about 200 square meters. The two houses have an ibi (one as a home and the other as a garage) so the small house has a porch of about 52 square meters. It is located in the highlands of Velerin about 10 minutes from Estepona by car. Detached Villa, Estepona, Costa del Sol. 4 Bedrooms, 2 Bathrooms, Built 180 m², Terrace 100 m². Setting: Country, Close To Schools. Orientation: South West. Condition: Good. Pool: Private. Climate Control: Air Conditioning. Views: Mountain, Country, Panoramic. Features: Covered Terrace, Fitted Wardrobes, Near Transport, Private Terrace, Storage Room, Utility Room, Barbeque. Furniture: Part Furnished. Kitchen: Fully Fitted. Garden: Private. Security: Gated Complex. Parking: Private. Utilities: Electricity, Drinkable Water. Category: Holiday Homes.