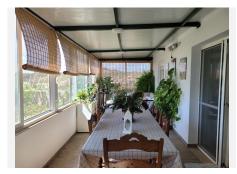

Villa of 1000 square meters, consists of two houses: the main house has four bedrooms and two bathrooms, private pool and garden, two porches, one closed with kitchen, barbecue area, appliances and living room. The other open porch. The other house is attached and consists of a bedroom and a bathroom, two living rooms. About 80 square meters. Fruit trees, water and electricity. This house was formerly a large garage. Parking area for three cars. Container and chicken coop. The orchard is about 200 square meters. The two houses have an ibi (one as a home and the other as a garage) so the small house has a porch of about 52 square meters. It is located in the highlands of Velerin about 10 minutes from Estepona by car. Detached Villa, Estepona, Costa del Sol. 4 Bedrooms, 2 Bathrooms, Built 180 m², Terrace 100 m². Setting: Country, Close To Schools. Orientation: South West. Condition: Good. Pool: Private. Climate Control: Air Conditioning. Views: Mountain, Country, Panoramic. Features: Covered Terrace, Fitted Wardrobes, Near Transport, Private Terrace, Storage Room, Utility Room, Barbeque. Furniture: Part Furnished. Kitchen: Fully Fitted. Garden: Private. Security: Gated Complex. Parking: Private. Utilities: Electricity, Drinkable Water. Category: Holiday Homes.