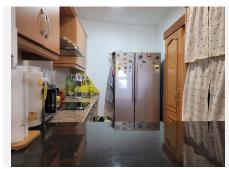

Villa of 1000 square meters, consists of two houses: the main house has four bedrooms and two bathrooms, private pool and garden, two porches, one closed with kitchen, barbecue area, appliances and living room. The other open porch. The other house is attached and consists of a bedroom and a bathroom, two living rooms. About 80 square meters. Fruit trees, water and electricity. This house was formerly a large garage. Parking area for three cars. Container and chicken coop. The orchard is about 200 square meters. The two houses have an ibi (one as a home and the other as a garage) so the small house has a porch of about 52 square meters. It is located in the highlands of Velerin about 10 minutes from Estepona by car. Detached Villa, Estepona, Costa del Sol. 4 Bedrooms, 2 Bathrooms, Built 180 m², Terrace 100 m². Setting: Country, Close To Schools. Orientation: South West. Condition: Good. Pool: Private. Climate Control: Air Conditioning. Views: Mountain, Country, Panoramic. Features: Covered Terrace, Fitted Wardrobes, Near Transport, Private Terrace, Storage Room, Utility Room, Barbeque. Furniture: Part Furnished. Kitchen: Fully Fitted. Garden: Private. Security: Gated Complex. Parking: Private. Utilities: Electricity, Drinkable Water. Category: Holiday Homes.