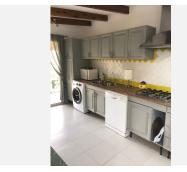

Villa of 1000 square meters, consists of two houses: the main house has four bedrooms and two bathrooms, private pool and garden, two porches, one closed with kitchen, barbecue area, appliances and living room. The other open porch. The other house is attached and consists of a bedroom and a bathroom, two living rooms. About 80 square meters. Fruit trees, water and electricity. This house was formerly a large garage. Parking area for three cars. Container and chicken coop. The orchard is about 200 square meters. The two houses have an ibi (one as a home and the other as a garage) so the small house has a porch of about 52 square meters. It is located in the highlands of Velerin about 10 minutes from Estepona by car. Detached Villa, Estepona, Costa del Sol. 4 Bedrooms, 2 Bathrooms, Built 180 m², Terrace 100 m². Setting: Country, Close To Schools. Orientation: South West. Condition: Good. Pool: Private. Climate Control: Air Conditioning. Views: Mountain, Country, Panoramic. Features: Covered Terrace, Fitted Wardrobes, Near Transport, Private Terrace, Storage Room, Utility Room, Barbeque. Furniture: Part Furnished. Kitchen: Fully Fitted. Garden: Private. Security: Gated Complex. Parking: Private. Utilities: Electricity, Drinkable Water. Category: Holiday Homes.