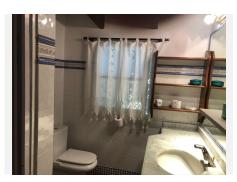

Villa of 1000 square meters, consists of two houses: the main house has four bedrooms and two bathrooms, private pool and garden, two porches, one closed with kitchen, barbecue area, appliances and living room. The other open porch. The other house is attached and consists of a bedroom and a bathroom, two living rooms. About 80 square meters. Fruit trees, water and electricity. This house was formerly a large garage. Parking area for three cars. Container and chicken coop. The orchard is about 200 square meters. The two houses have an ibi (one as a home and the other as a garage) so the small house has a porch of about 52 square meters. It is located in the highlands of Velerin about 10 minutes from Estepona by car. Detached Villa, Estepona, Costa del Sol. 4 Bedrooms, 2 Bathrooms, Built 180 m², Terrace 100 m². Setting: Country, Close To Schools. Orientation: South West. Condition: Good. Pool: Private. Climate Control: Air Conditioning. Views: Mountain, Country, Panoramic. Features: Covered Terrace, Fitted Wardrobes, Near Transport, Private Terrace, Storage Room, Utility Room, Barbeque. Furniture: Part Furnished. Kitchen: Fully Fitted. Garden: Private. Security: Gated Complex. Parking: Private. Utilities: Electricity, Drinkable Water. Category: Holiday Homes.