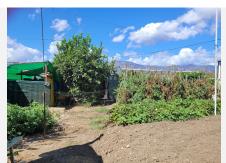

Villa of 1000 square meters, consists of two houses: the main house has four bedrooms and two bathrooms, private pool and garden, two porches, one closed with kitchen, barbecue area, appliances and living room. The other open porch. The other house is attached and consists of a bedroom and a bathroom, two living rooms. About 80 square meters. Fruit trees, water and electricity. This house was formerly a large garage. Parking area for three cars. Container and chicken coop. The orchard is about 200 square meters. The two houses have an ibi (one as a home and the other as a garage) so the small house has a porch of about 52 square meters. It is located in the highlands of Velerin about 10 minutes from Estepona by car. Detached Villa, Estepona, Costa del Sol. 4 Bedrooms, 2 Bathrooms, Built 180 m², Terrace 100 m². Setting: Country, Close To Schools. Orientation: South West. Condition: Good. Pool: Private. Climate Control: Air Conditioning. Views: Mountain, Country, Panoramic. Features: Covered Terrace, Fitted Wardrobes, Near Transport, Private Terrace, Storage Room, Utility Room, Barbeque. Furniture: Part Furnished. Kitchen: Fully Fitted. Garden: Private. Security: Gated Complex. Parking: Private. Utilities: Electricity, Drinkable Water. Category: Holiday Homes.