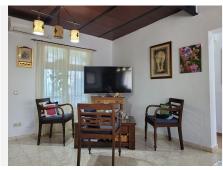

Villa of 1000 square meters, consists of two houses: the main house has four bedrooms and two bathrooms, private pool and garden, two porches, one closed with kitchen, barbecue area, appliances and living room. The other open porch. The other house is attached and consists of a bedroom and a bathroom, two living rooms. About 80 square meters. Fruit trees, water and electricity. This house was formerly a large garage. Parking area for three cars. Container and chicken coop. The orchard is about 200 square meters. The two houses have an ibi (one as a home and the other as a garage) so the small house has a porch of about 52 square meters. It is located in the highlands of Velerin about 10 minutes from Estepona by car. Detached Villa, Estepona, Costa del Sol. 4 Bedrooms, 2 Bathrooms, Built 180 m², Terrace 100 m². Setting: Country, Close To Schools. Orientation: South West. Condition: Good. Pool: Private. Climate Control: Air Conditioning. Views: Mountain, Country, Panoramic. Features: Covered Terrace, Fitted Wardrobes, Near Transport, Private Terrace, Storage Room, Utility Room, Barbeque. Furniture: Part Furnished. Kitchen: Fully Fitted. Garden: Private. Security: Gated Complex. Parking: Private. Utilities: Electricity, Drinkable Water. Category: Holiday Homes.