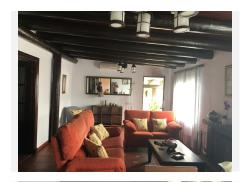

Villa of 1000 square meters, consists of two houses: the main house has four bedrooms and two bathrooms, private pool and garden, two porches, one closed with kitchen, barbecue area, appliances and living room. The other open porch. The other house is attached and consists of a bedroom and a bathroom, two living rooms. About 80 square meters. Fruit trees, water and electricity. This house was formerly a large garage. Parking area for three cars. Container and chicken coop. The orchard is about 200 square meters. The two houses have an ibi (one as a home and the other as a garage) so the small house has a porch of about 52 square meters. It is located in the highlands of Velerin about 10 minutes from Estepona by car. Detached Villa, Estepona, Costa del Sol. 4 Bedrooms, 2 Bathrooms, Built 180 m², Terrace 100 m². Setting: Country, Close To Schools. Orientation: South West. Condition: Good. Pool: Private. Climate Control: Air Conditioning. Views: Mountain, Country, Panoramic. Features: Covered Terrace, Fitted Wardrobes, Near Transport, Private Terrace, Storage Room, Utility Room, Barbeque. Furniture: Part Furnished. Kitchen: Fully Fitted. Garden: Private. Security: Gated Complex. Parking: Private. Utilities: Electricity, Drinkable Water. Category: Holiday Homes.