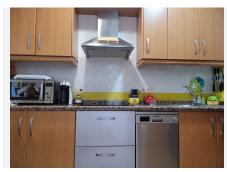

Villa of 1000 square meters, consists of two houses: the main house has four bedrooms and two bathrooms, private pool and garden, two porches, one closed with kitchen, barbecue area, appliances and living room. The other open porch. The other house is attached and consists of a bedroom and a bathroom, two living rooms. About 80 square meters. Fruit trees, water and electricity. This house was formerly a large garage. Parking area for three cars. Container and chicken coop. The orchard is about 200 square meters. The two houses have an ibi (one as a home and the other as a garage) so the small house has a porch of about 52 square meters. It is located in the highlands of Velerin about 10 minutes from Estepona by car. Detached Villa, Estepona, Costa del Sol. 4 Bedrooms, 2 Bathrooms, Built 180 m², Terrace 100 m². Setting: Country, Close To Schools. Orientation: South West. Condition: Good. Pool: Private. Climate Control: Air Conditioning. Views: Mountain, Country, Panoramic. Features: Covered Terrace, Fitted Wardrobes, Near Transport, Private Terrace, Storage Room, Utility Room, Barbeque. Furniture: Part Furnished. Kitchen: Fully Fitted. Garden: Private. Security: Gated Complex. Parking: Private. Utilities: Electricity, Drinkable Water. Category: Holiday Homes.