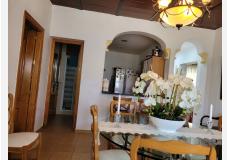

Villa of 1000 square meters, consists of two houses: the main house has four bedrooms and two bathrooms, private pool and garden, two porches, one closed with kitchen, barbecue area, appliances and living room. The other open porch. The other house is attached and consists of a bedroom and a bathroom, two living rooms. About 80 square meters. Fruit trees, water and electricity. This house was formerly a large garage. Parking area for three cars. Container and chicken coop. The orchard is about 200 square meters. The two houses have an ibi (one as a home and the other as a garage) so the small house has a porch of about 52 square meters. It is located in the highlands of Velerin about 10 minutes from Estepona by car. Detached Villa, Estepona, Costa del Sol. 4 Bedrooms, 2 Bathrooms, Built 180 m², Terrace 100 m². Setting: Country, Close To Schools. Orientation: South West. Condition: Good. Pool: Private. Climate Control: Air Conditioning. Views: Mountain, Country, Panoramic. Features: Covered Terrace, Fitted Wardrobes, Near Transport, Private Terrace, Storage Room, Utility Room, Barbeque. Furniture: Part Furnished. Kitchen: Fully Fitted. Garden: Private. Security: Gated Complex. Parking: Private. Utilities: Electricity, Drinkable Water. Category: Holiday Homes.