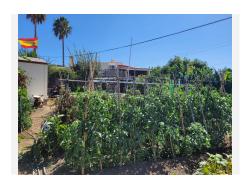

Villa of 1000 square meters, consists of two houses: the main house has four bedrooms and two bathrooms, private pool and garden, two porches, one closed with kitchen, barbecue area, appliances and living room. The other open porch. The other house is attached and consists of a bedroom and a bathroom, two living rooms. About 80 square meters. Fruit trees, water and electricity. This house was formerly a large garage. Parking area for three cars. Container and chicken coop. The orchard is about 200 square meters. The two houses have an ibi (one as a home and the other as a garage) so the small house has a porch of about 52 square meters. It is located in the highlands of Velerin about 10 minutes from Estepona by car. Detached Villa, Estepona, Costa del Sol. 4 Bedrooms, 2 Bathrooms, Built 180 m², Terrace 100 m². Setting: Country, Close To Schools. Orientation: South West. Condition: Good. Pool: Private. Climate Control: Air Conditioning. Views: Mountain, Country, Panoramic. Features: Covered Terrace, Fitted Wardrobes, Near Transport, Private Terrace, Storage Room, Utility Room, Barbeque. Furniture: Part Furnished. Kitchen: Fully Fitted. Garden: Private. Security: Gated Complex. Parking: Private. Utilities: Electricity, Drinkable Water. Category: Holiday Homes.