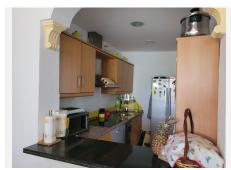

Villa of 1000 square meters, consists of two houses: the main house has four bedrooms and two bathrooms, private pool and garden, two porches, one closed with kitchen, barbecue area, appliances and living room. The other open porch. The other house is attached and consists of a bedroom and a bathroom, two living rooms. About 80 square meters. Fruit trees, water and electricity. This house was formerly a large garage. Parking area for three cars. Container and chicken coop. The orchard is about 200 square meters. The two houses have an ibi (one as a home and the other as a garage) so the small house has a porch of about 52 square meters. It is located in the highlands of Velerin about 10 minutes from Estepona by car. Detached Villa, Estepona, Costa del Sol. 4 Bedrooms, 2 Bathrooms, Built 180 m², Terrace 100 m². Setting: Country, Close To Schools. Orientation: South West. Condition: Good. Pool: Private. Climate Control: Air Conditioning. Views: Mountain, Country, Panoramic. Features: Covered Terrace, Fitted Wardrobes, Near Transport, Private Terrace, Storage Room, Utility Room, Barbeque. Furniture: Part Furnished. Kitchen: Fully Fitted. Garden: Private. Security: Gated Complex. Parking: Private. Utilities: Electricity, Drinkable Water. Category: Holiday Homes.