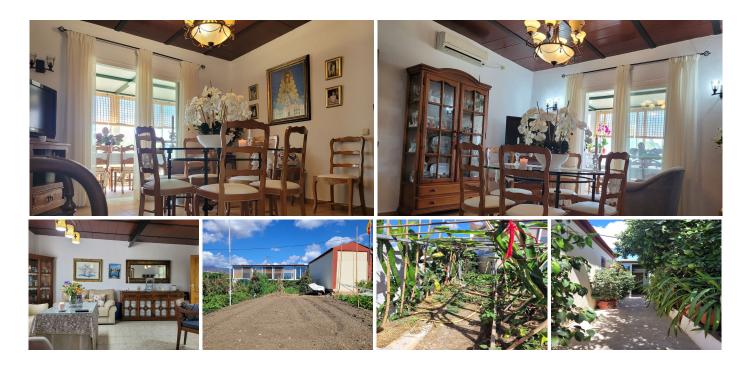

Villa of 1000 square meters, consists of two houses: the main house has four bedrooms and two bathrooms, private pool and garden, two porches, one closed with kitchen, barbecue area, appliances and living room. The other open porch. The other house is attached and consists of a bedroom and a bathroom, two living rooms. About 80 square meters. Fruit trees, water and electricity. This house was formerly a large garage. Parking area for three cars. Container and chicken coop. The orchard is about 200 square meters. The two houses have an ibi (one as a home and the other as a garage) so the small house has a porch of about 52 square meters. It is located in the highlands of Velerin about 10 minutes from Estepona by car. Detached Villa, Estepona, Costa del Sol. 4 Bedrooms, 2 Bathrooms, Built 180 m², Terrace 100 m². Setting: Country, Close To Schools. Orientation: South West. Condition: Good. Pool: Private. Climate Control: Air Conditioning. Views: Mountain, Country, Panoramic. Features: Covered Terrace, Fitted Wardrobes, Near Transport, Private Terrace, Storage Room, Utility Room, Barbeque. Furniture: Part Furnished. Kitchen: Fully Fitted. Garden: Private. Security: Gated Complex. Parking: Private. Utilities: Electricity, Drinkable Water. Category: Holiday Homes.