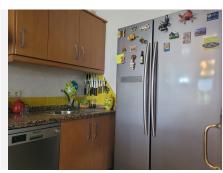

Villa of 1000 square meters, consists of two houses: the main house has four bedrooms and two bathrooms, private pool and garden, two porches, one closed with kitchen, barbecue area, appliances and living room. The other open porch. The other house is attached and consists of a bedroom and a bathroom, two living rooms. About 80 square meters. Fruit trees, water and electricity. This house was formerly a large garage. Parking area for three cars. Container and chicken coop. The orchard is about 200 square meters. The two houses have an ibi (one as a home and the other as a garage) so the small house has a porch of about 52 square meters. It is located in the highlands of Velerin about 10 minutes from Estepona by car. Detached Villa, Estepona, Costa del Sol. 4 Bedrooms, 2 Bathrooms, Built 180 m², Terrace 100 m². Setting: Country, Close To Schools. Orientation: South West. Condition: Good. Pool: Private. Climate Control: Air Conditioning. Views: Mountain, Country, Panoramic. Features: Covered Terrace, Fitted Wardrobes, Near Transport, Private Terrace, Storage Room, Utility Room, Barbeque. Furniture: Part Furnished. Kitchen: Fully Fitted. Garden: Private. Security: Gated Complex. Parking: Private. Utilities: Electricity, Drinkable Water. Category: Holiday Homes.