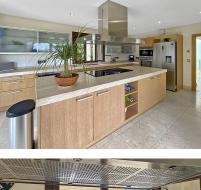

#### Manilva

REF# R4137691 1.500.000 €

| BEDS | BATHS | BUILT  | TERRACE |
|------|-------|--------|---------|
| 5    | 6     | 734 m² | 80 m²   |

Fantastic house in Manilva on the hillside of La Paloma just five minutes from the exclusive Marina of Sotogrande. This beautiful house has a magnificent entrance with solid wooden doors and then, you are immediately greeted with stunning views of the Mediterranean-sea. It has a has bright and open spaces and a fully fitted open plan kitchen, equipped with the highest quality appliances and with a lot of space, ideal for entertaining. The kitchen leads directly out to the terrace with a barbecue area perfect for summer and winter dining. The second dining area flows seamlessly into the living room, filled with natural light and views all around. This home offers a fantastic atmosphere. There's one bedroom with en suite bath on the top floor. In addition to the sea and coastal views the magnificent salt water pool is at the footfall of a second terrace on the bottom floor where there is also 4 bedrooms. 3 of them with direct access out to the pool area, 2 en suite baths and one shared. The bathrooms are fitted with the highest quality marble and are equally spectacular as the rest of the rooms in the home. There's also a large laundry room and the indoor garage on this level, with fully fitted storage space and another separate space with a gym and a 6th bathroom behind it. The outside entertainment area with a barbecue and sea views can be enjoyed from every angle, and the most spectacular sunsets. Additional features of the property include an outside jacuzzi and a wine cellar. This spectacular property has the finest quality features and leaves nothing to be desired. +34 951 123 083 | +44 (0)330 179 8687 | info@idiliqestates.com Local 28, Edificio D, Centro de Negocios Puerta