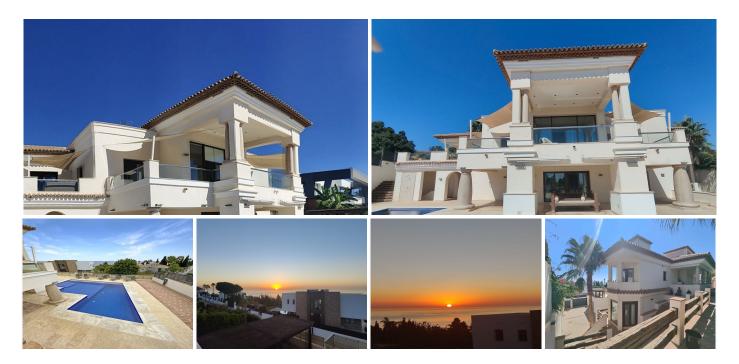

#### Manilva

REF# R4137691 1.500.000 €

| BEDS | BATHS | BUILT  | TERRACE |
|------|-------|--------|---------|
| 5    | 6     | 734 m² | 80 m²   |

Fantastic house in Manilva on the hillside of La Paloma just five minutes from the exclusive Marina of Sotogrande. This beautiful house has a magnificent entrance with solid wooden doors and then, you are immediately greeted with stunning views of the Mediterranean-sea. It has a has bright and open spaces and a fully fitted open plan kitchen, equipped with the highest quality appliances and with a lot of space, ideal for entertaining. The kitchen leads directly out to the terrace with a barbecue area perfect for summer and winter dining. The second dining area flows seamlessly into the living room, filled with natural light and views all around. This home offers a fantastic atmosphere. There's one bedroom with en suite bath on the top floor. In addition to the sea and coastal views the magnificent salt water pool is at the footfall of a second terrace on the bottom floor where there is also 4 bedrooms. 3 of them with direct access out to the pool area, 2 en suite baths and one shared. The bathrooms are fitted with the highest quality marble and are equally spectacular as the rest of the rooms in the home. There's also a large laundry room and the indoor garage on this level, with fully fitted storage space and another separate space with a gym and a 6th bathroom behind it. The outside entertainment area with a barbecue and sea views can be enjoyed from every angle, and the most spectacular sunsets. Additional features of the property include an outside jacuzzi and a wine cellar. This spectacular property has the finest quality features and leaves nothing to be desired. +34 951 123 083 | +44 (0)330 179 8687 | info@idiliqestates.com Local 28, Edificio D, Centro de Negocios Puerta