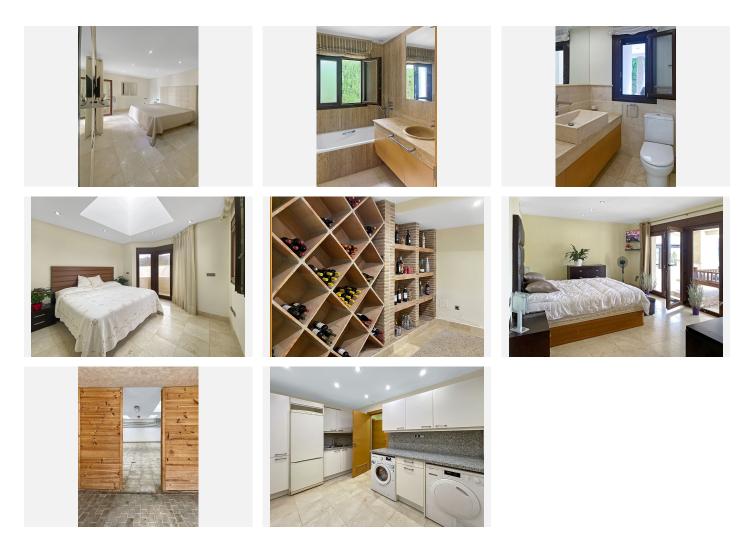

#### Manilva

REF# R4137691 1.500.000 €

| BEDS | BATHS | BUILT  | TERRACE |
|------|-------|--------|---------|
| 5    | 6     | 734 m² | 80 m²   |

Fantastic house in Manilva on the hillside of La Paloma just five minutes from the exclusive Marina of Sotogrande. This beautiful house has a magnificent entrance with solid wooden doors and then, you are immediately greeted with stunning views of the Mediterranean-sea. It has a has bright and open spaces and a fully fitted open plan kitchen, equipped with the highest quality appliances and with a lot of space, ideal for entertaining. The kitchen leads directly out to the terrace with a barbecue area perfect for summer and winter dining. The second dining area flows seamlessly into the living room, filled with natural light and views all around. This home offers a fantastic atmosphere. There's one bedroom with en suite bath on the top floor. In addition to the sea and coastal views the magnificent salt water pool is at the footfall of a second terrace on the bottom floor where there is also 4 bedrooms. 3 of them with direct access out to the pool area, 2 en suite baths and one shared. The bathrooms are fitted with the highest quality marble and are equally spectacular as the rest of the rooms in the home. There's also a large laundry room and the indoor garage on this level, with fully fitted storage space and another separate space with a gym and a 6th bathroom behind it. The outside entertainment area with a barbecue and sea views can be enjoyed from every angle, and the most spectacular sunsets. Additional features of the property include an outside jacuzzi and a wine cellar. This spectacular property has the finest quality features and leaves nothing to be desired. +34 951 123 083 | +44 (0)330 179 8687 | info@idiliqestates.com Local 28, Edificio D, Centro de Negocios Puerta