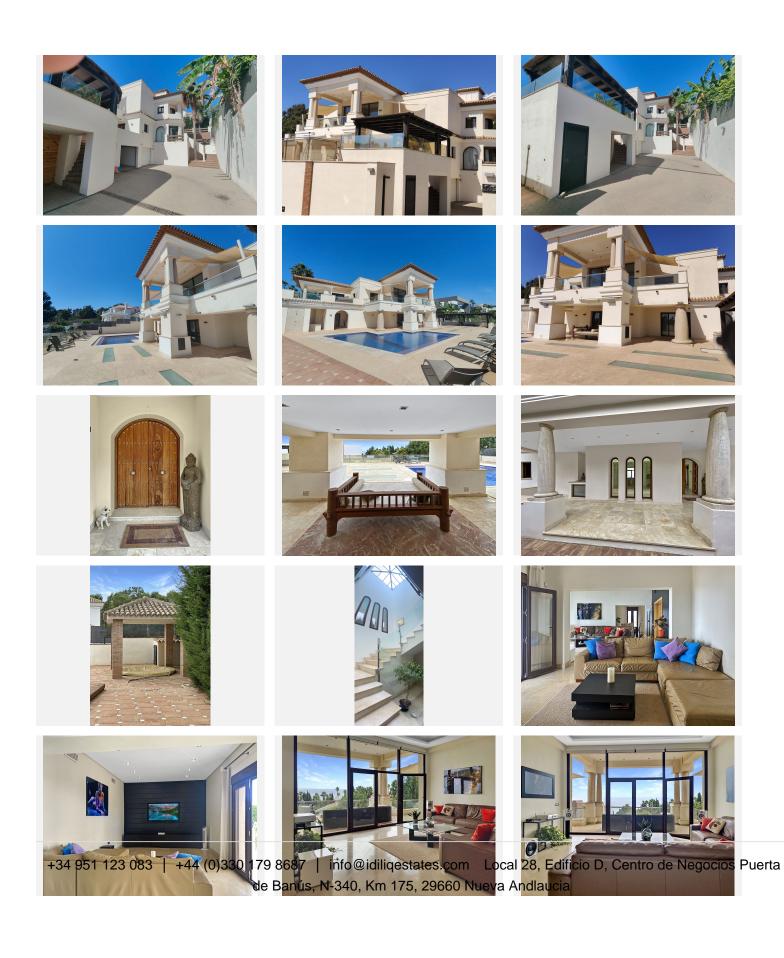

#### Manilva

REF# R4137691 1.500.000 €

| BEDS | BATHS | BUILT  | TERRACE |
|------|-------|--------|---------|
| 5    | 6     | 734 m² | 80 m²   |

Fantastic house in Manilva on the hillside of La Paloma just five minutes from the exclusive Marina of Sotogrande. This beautiful house has a magnificent entrance with solid wooden doors and then, you are immediately greeted with stunning views of the Mediterranean-sea. It has a has bright and open spaces and a fully fitted open plan kitchen, equipped with the highest quality appliances and with a lot of space, ideal for entertaining. The kitchen leads directly out to the terrace with a barbecue area perfect for summer and winter dining. The second dining area flows seamlessly into the living room, filled with natural light and views all around. This home offers a fantastic atmosphere. There's one bedroom with en suite bath on the top floor. In addition to the sea and coastal views the magnificent salt water pool is at the footfall of a second terrace on the bottom floor where there is also 4 bedrooms. 3 of them with direct access out to the pool area, 2 en suite baths and one shared. The bathrooms are fitted with the highest quality marble and are equally spectacular as the rest of the rooms in the home. There's also a large laundry room and the indoor garage on this level, with fully fitted storage space and another separate space with a gym and a 6th bathroom behind it. The outside entertainment area with a barbecue and sea views can be enjoyed from every angle, and the most spectacular sunsets. Additional features of the property include an outside jacuzzi and a wine cellar. This spectacular property has the finest quality features and leaves nothing to be desired. +34 951 123 083 | +44 (0)330 179 8687 | info@idiliqestates.com Local 28, Edificio D, Centro de Negocios Puerta