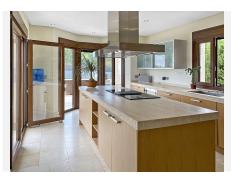

#### Manilva

REF# R4137691 1.500.000 €

| BEDS | BATHS | BUILT  | TERRACE |
|------|-------|--------|---------|
| 5    | 6     | 734 m² | 80 m²   |

Fantastic house in Manilva on the hillside of La Paloma just five minutes from the exclusive Marina of Sotogrande. This beautiful house has a magnificent entrance with solid wooden doors and then, you are immediately greeted with stunning views of the Mediterranean-sea. It has a has bright and open spaces and a fully fitted open plan kitchen, equipped with the highest quality appliances and with a lot of space, ideal for entertaining. The kitchen leads directly out to the terrace with a barbecue area perfect for summer and winter dining. The second dining area flows seamlessly into the living room, filled with natural light and views all around. This home offers a fantastic atmosphere. There's one bedroom with en suite bath on the top floor. In addition to the sea and coastal views the magnificent salt water pool is at the footfall of a second terrace on the bottom floor where there is also 4 bedrooms. 3 of them with direct access out to the pool area, 2 en suite baths and one shared. The bathrooms are fitted with the highest quality marble and are equally spectacular as the rest of the rooms in the home. There's also a large laundry room and the indoor garage on this level, with fully fitted storage space and another separate space with a gym and a 6th bathroom behind it. The outside entertainment area with a barbecue and sea views can be enjoyed from every angle, and the most spectacular sunsets. Additional features of the property include an outside jacuzzi and a wine cellar. This spectacular property has the finest quality features and leaves nothing to be desired. +34 951 123 083 | +44 (0)330 179 8687 | info@idiliqestates.com Local 28, Edificio D, Centro de Negocios Puerta