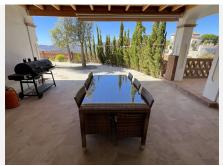

BEAUTIFUL, SPACIOUS and FANTASTIC VILLA located in prestigious Urb. Valtocado!! This quality residence was built bungalow-style (in 2014) so the house is mainly on one level. Set on a large tranquil and very private plot with southwest orientation. AMAZING 360° PANORAMIC VIEWS across the valley, onto the mountains and down to the sea. Mature, landscaped, easy-to-maintain gardens with irrigation system. There are large terraces with pergolas and awnings and a heated swimming pool (by solar) with a cover. The property is in excellent condition, built to high standards and full of country charm and character. Secure with alarm, gates and roller blinds throughout. The house has a large entrance hall and is very bright and airy. The floors throughout are traditional in style with underfloor heating. A large gorgeous rustic kitchen with laudry-utility room. Guest Wc. Master bedroom is large and has a dressing area, en suite bathroom and patio doors to main terrace. There are 3 bedrooms all are ensuite and have fitted wardrobes. Bathrooms are all spacious and airy. Sitting room with fireplace. Alarm. A/C h+c. Wifi. Windows are unique, top quality wooden & double glazed. A staircase leads down to huge basement; a possible games room/gym/workspace or future guest apartment. Machine room with hot water deposits and pressure pump. Double garage with automatic doors. Side garden with 10 solar panels. Septic tank in lower garden. All immaculate, tastefully decorated and ready to move into. It's the ideal family home. This elegant villa has a