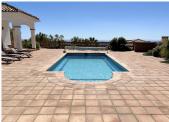

BEAUTIFUL, SPACIOUS and FANTASTIC VILLA located in prestigious Urb. Valtocado!! This quality residence was built bungalow-style (in 2014) so the house is mainly on one level. Set on a large tranquil and very private plot with southwest orientation. AMAZING 360° PANORAMIC VIEWS across the valley, onto the mountains and down to the sea. Mature, landscaped, easy-to-maintain gardens with irrigation system. There are large terraces with pergolas and awnings and a heated swimming pool (by solar) with a cover. The property is in excellent condition, built to high standards and full of country charm and character. Secure with alarm, gates and roller blinds throughout. The house has a large entrance hall and is very bright and airy. The floors throughout are traditional in style with underfloor heating. A large gorgeous rustic kitchen with laudry-utility room. Guest Wc. Master bedroom is large and has a dressing area, en suite bathroom and patio doors to main terrace. There are 3 bedrooms all are ensuite and have fitted wardrobes. Bathrooms are all spacious and airy. Sitting room with fireplace. Alarm. A/C h+c. Wifi. Windows are unique, top quality wooden & double glazed. A staircase leads down to huge basement; a possible games room/gym/workspace or future guest apartment. Machine room with hot water deposits and pressure pump. Double garage with automatic doors. Side garden with 10 solar panels. Septic tank in lower garden. All immaculate, tastefully decorated and ready to move into. It's the ideal family home. This elegant villa has a