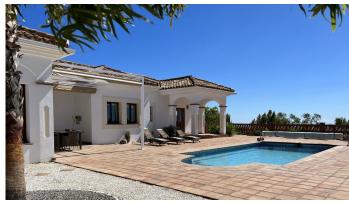

BEAUTIFUL, SPACIOUS and FANTASTIC VILLA located in prestigious Urb. Valtocado!! This quality residence was built bungalow-style (in 2014) so the house is mainly on one level. Set on a large tranquil and very private plot with southwest orientation. AMAZING 360° PANORAMIC VIEWS across the valley, onto the mountains and down to the sea. Mature, landscaped, easy-to-maintain gardens with irrigation system. There are large terraces with pergolas and awnings and a heated swimming pool (by solar) with a cover. The property is in excellent condition, built to high standards and full of country charm and character. Secure with alarm, gates and roller blinds throughout. The house has a large entrance hall and is very bright and airy. The floors throughout are traditional in style with underfloor heating. A large gorgeous rustic kitchen with laudry-utility room. Guest Wc. Master bedroom is large and has a dressing area, en suite bathroom and patio doors to main terrace. There are 3 bedrooms all are ensuite and have fitted wardrobes. Bathrooms are all spacious and airy. Sitting room with fireplace. Alarm. A/C h+c. Wifi. Windows are unique, top quality wooden & double glazed. A staircase leads down to huge basement; a possible games room/gym/workspace or future guest apartment. Machine room with hot water deposits and pressure pump. Double garage with automatic doors. Side garden with 10 solar panels. Septic tank in lower garden. All immaculate, tastefully decorated and ready to move into. It's the ideal family home. This elegant villa has a