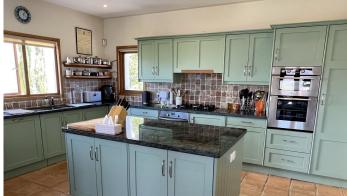

BEAUTIFUL, SPACIOUS and FANTASTIC VILLA located in prestigious Urb. Valtocado!! This quality residence was built bungalow-style (in 2014) so the house is mainly on one level. Set on a large tranquil and very private plot with southwest orientation. AMAZING 360° PANORAMIC VIEWS across the valley, onto the mountains and down to the sea. Mature, landscaped, easy-to-maintain gardens with irrigation system. There are large terraces with pergolas and awnings and a heated swimming pool (by solar) with a cover. The property is in excellent condition, built to high standards and full of country charm and character. Secure with alarm, gates and roller blinds throughout. The house has a large entrance hall and is very bright and airy. The floors throughout are traditional in style with underfloor heating. A large gorgeous rustic kitchen with laudry-utility room. Guest Wc. Master bedroom is large and has a dressing area, en suite bathroom and patio doors to main terrace. There are 3 bedrooms all are ensuite and have fitted wardrobes. Bathrooms are all spacious and airy. Sitting room with fireplace. Alarm. A/C h+c. Wifi. Windows are unique, top quality wooden & double glazed. A staircase leads down to huge basement; a possible games room/gym/workspace or future guest apartment. Machine room with hot water deposits and pressure pump. Double garage with automatic doors. Side garden with 10 solar panels. Septic tank in lower garden. All immaculate, tastefully decorated and ready to move into. It's the ideal family home. This elegant villa has a