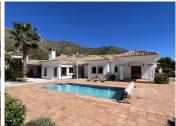

BEAUTIFUL, SPACIOUS and FANTASTIC VILLA located in prestigious Urb. Valtocado!! This quality residence was built bungalow-style (in 2014) so the house is mainly on one level. Set on a large tranquil and very private plot with southwest orientation. AMAZING 360° PANORAMIC VIEWS across the valley, onto the mountains and down to the sea. Mature, landscaped, easy-to-maintain gardens with irrigation system. There are large terraces with pergolas and awnings and a heated swimming pool (by solar) with a cover. The property is in excellent condition, built to high standards and full of country charm and character. Secure with alarm, gates and roller blinds throughout. The house has a large entrance hall and is very bright and airy. The floors throughout are traditional in style with underfloor heating. A large gorgeous rustic kitchen with laudry-utility room. Guest Wc. Master bedroom is large and has a dressing area, en suite bathroom and patio doors to main terrace. There are 3 bedrooms all are ensuite and have fitted wardrobes. Bathrooms are all spacious and airy. Sitting room with fireplace. Alarm. A/C h+c. Wifi. Windows are unique, top quality wooden & double glazed. A staircase leads down to huge basement; a possible games room/gym/workspace or future guest apartment. Machine room with hot water deposits and pressure pump. Double garage with automatic doors. Side garden with 10 solar panels. Septic tank in lower garden. All immaculate, tastefully decorated and ready to move into. It's the ideal family home. This elegant villa has a