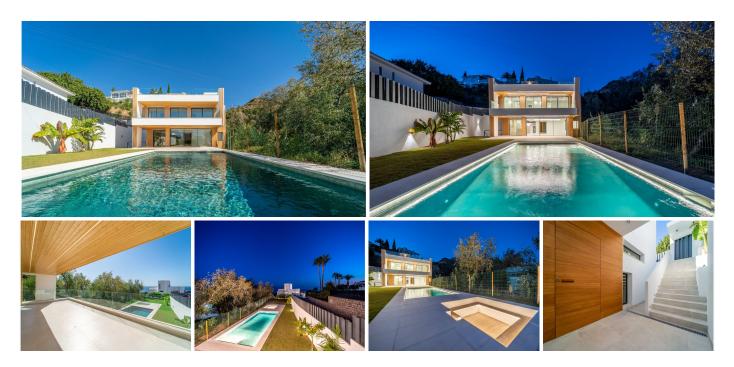

#### REF# R4125199 2.150.000 €

| BEDS | BATHS | BUILT  | PLOT    | TERRACE |
|------|-------|--------|---------|---------|
| 4    | 4     | 527 m² | 1000 m² | 70 m²   |

Great privacy. Undistracted amazing South orientacion. Convenient position with: • Only 5 minutes from A7 highway • Only 5 minutes to Benalmadena Old Town. • Only 5 minutes to Beach and Benalmadena Coast zone. •Only 20/30 minutes to Fuengirola and Marbella. Beach with multiple great Restaurants and beach clubs right at the coast.

Plot of 1000m2 – Constructed 527,02m2 – Divided in to 4 parts as follow: 1. Basement: where the person who will own this can make a beautiful space divided in to 3 or 5 activities as per our idea (Gym, Spa, Gaming zone, Cinema Hall, also an office in case you would like to work from home). The full villa has floor heating system installed. Ground Floor: composed of beautiful views towards garden and the pool, there is amazing greenery of the villa itself, with a chill zone to relax, equipped kitchen, spacious living room and dining room. There is one large room with ensuite bathrooms, First Floor: includes large master bedroom with master bathroom and additional 2 bedrooms with ensuite bathrooms all has small terrace with views. Covered Floor: there will be solar system installed for the full villa, which will be used for the water and also light, there is a terrace also on the rooftop with amazing views also to the sea.