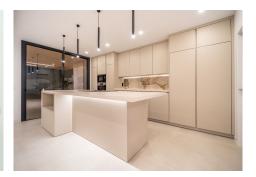

Plot of 1000m2 – Constructed 527,02m2 – Divided in to 4 parts as follow: 1. Basement: where the person who will own this can make a beautiful space divided in to 3 or 5 activities as per our idea (Gym, Spa, Gaming zone, Cinema Hall, also an office in case you would like to work from home). The full villa has floor heating system installed. Ground Floor: composed of beautiful views towards garden and the pool, there is amazing greenery of the villa itself, with a chill zone to relax, equipped kitchen, spacious living room and dining room. There is one large room with ensuite bathrooms, First Floor: includes large master bedroom with master bathroom and additional 2 bedrooms with ensuite bathrooms all has small terrace with views. Covered Floor: there will be solar system installed for the full villa, which will be used for the water and also light, there is a terrace also on the rooftop with amazing views also to the sea.