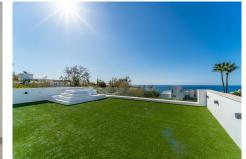

#### REF# R4125199 2.150.000 €

| BEDS | BATHS | BUILT  | PLOT    | TERRACE |
|------|-------|--------|---------|---------|
| 4    | 4     | 527 m² | 1000 m² | 70 m²   |

Great privacy. Undistracted amazing South orientacion. Convenient position with: • Only 5 minutes from A7 highway • Only 5 minutes to Benalmadena Old Town. • Only 5 minutes to Beach and Benalmadena Coast zone. •Only 20/30 minutes to Fuengirola and Marbella. Beach with multiple great Restaurants and beach clubs right at the coast.

Plot of 1000m2 – Constructed 527,02m2 – Divided in to 4 parts as follow: 1. Basement: where the person who will own this can make a beautiful space divided in to 3 or 5 activities as per our idea (Gym, Spa, Gaming zone, Cinema Hall, also an office in case you would like to work from home). The full villa has floor heating system installed. Ground Floor: composed of beautiful views towards garden and the pool, there is amazing greenery of the villa itself, with a chill zone to relax, equipped kitchen, spacious living room and dining room. There is one large room with ensuite bathrooms, First Floor: includes large master bedroom with master bathroom and additional 2 bedrooms with ensuite bathrooms all has small terrace with views. Covered Floor: there will be solar system installed for the full villa, which will be used for the water and also light, there is a terrace also on the rooftop with amazing views also to the sea.