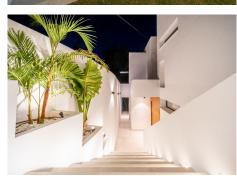

Plot of 1000m2 – Constructed 527,02m2 – Divided in to 4 parts as follow: 1. Basement: where the person who will own this can make a beautiful space divided in to 3 or 5 activities as per our idea (Gym, Spa, Gaming zone, Cinema Hall, also an office in case you would like to work from home). The full villa has floor heating system installed. Ground Floor: composed of beautiful views towards garden and the pool, there is amazing greenery of the villa itself, with a chill zone to relax, equipped kitchen, spacious living room and dining room. There is one large room with ensuite bathrooms, First Floor: includes large master bedroom with master bathroom and additional 2 bedrooms with ensuite bathrooms all has small terrace with views. Covered Floor: there will be solar system installed for the full villa, which will be used for the water and also light, there is a terrace also on the rooftop with amazing views also to the sea.