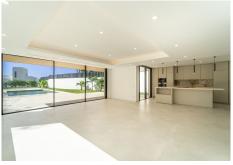

Plot of 1000m2 – Constructed 527,02m2 – Divided in to 4 parts as follow: 1. Basement: where the person who will own this can make a beautiful space divided in to 3 or 5 activities as per our idea (Gym, Spa, Gaming zone, Cinema Hall, also an office in case you would like to work from home). The full villa has floor heating system installed. Ground Floor: composed of beautiful views towards garden and the pool, there is amazing greenery of the villa itself, with a chill zone to relax, equipped kitchen, spacious living room and dining room. There is one large room with ensuite bathrooms, First Floor: includes large master bedroom with master bathroom and additional 2 bedrooms with ensuite bathrooms all has small terrace with views. Covered Floor: there will be solar system installed for the full villa, which will be used for the water and also light, there is a terrace also on the rooftop with amazing views also to the sea.