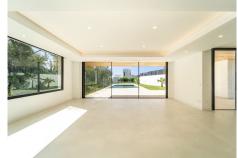

Plot of 1000m2 – Constructed 527,02m2 – Divided in to 4 parts as follow: 1. Basement: where the person who will own this can make a beautiful space divided in to 3 or 5 activities as per our idea (Gym, Spa, Gaming zone, Cinema Hall, also an office in case you would like to work from home). The full villa has floor heating system installed. Ground Floor: composed of beautiful views towards garden and the pool, there is amazing greenery of the villa itself, with a chill zone to relax, equipped kitchen, spacious living room and dining room. There is one large room with ensuite bathrooms, First Floor: includes large master bedroom with master bathroom and additional 2 bedrooms with ensuite bathrooms all has small terrace with views. Covered Floor: there will be solar system installed for the full villa, which will be used for the water and also light, there is a terrace also on the rooftop with amazing views also to the sea.