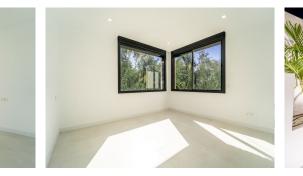

Plot of 1000m2 – Constructed 527,02m2 – Divided in to 4 parts as follow: 1. Basement: where the person who will own this can make a beautiful space divided in to 3 or 5 activities as per our idea (Gym, Spa, Gaming zone, Cinema Hall, also an office in case you would like to work from home). The full villa has floor heating system installed. Ground Floor: composed of beautiful views towards garden and the pool, there is amazing greenery of the villa itself, with a chill zone to relax, equipped kitchen, spacious living room and dining room. There is one large room with ensuite bathrooms, First Floor: includes large master bedroom with master bathroom and additional 2 bedrooms with ensuite bathrooms all has small terrace with views. Covered Floor: there will be solar system installed for the full villa, which will be used for the water and also light, there is a terrace also on the rooftop with amazing views also to the sea.