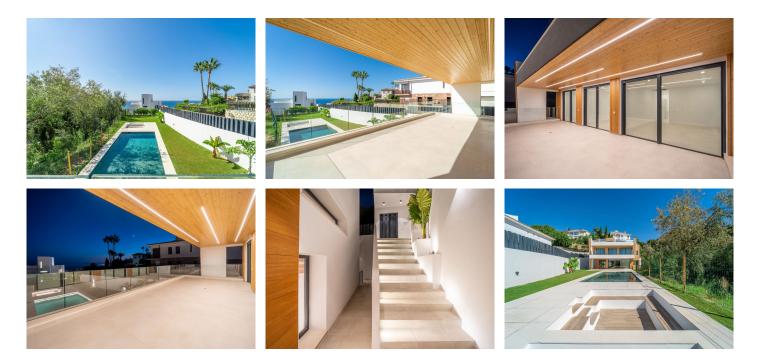

#### REF# R4125199 2.150.000 €

| BEDS | BATHS | BUILT  | PLOT    | TERRACE |
|------|-------|--------|---------|---------|
| 4    | 4     | 527 m² | 1000 m² | 70 m²   |

Great privacy. Undistracted amazing South orientacion. Convenient position with: • Only 5 minutes from A7 highway • Only 5 minutes to Benalmadena Old Town. • Only 5 minutes to Beach and Benalmadena Coast zone. •Only 20/30 minutes to Fuengirola and Marbella. Beach with multiple great Restaurants and beach clubs right at the coast.

Plot of 1000m2 – Constructed 527,02m2 – Divided in to 4 parts as follow: 1. Basement: where the person who will own this can make a beautiful space divided in to 3 or 5 activities as per our idea (Gym, Spa, Gaming zone, Cinema Hall, also an office in case you would like to work from home). The full villa has floor heating system installed. Ground Floor: composed of beautiful views towards garden and the pool, there is amazing greenery of the villa itself, with a chill zone to relax, equipped kitchen, spacious living room and dining room. There is one large room with ensuite bathrooms, First Floor: includes large master bedroom with master bathroom and additional 2 bedrooms with ensuite bathrooms all has small terrace with views. Covered Floor: there will be solar system installed for the full villa, which will be used for the water and also light, there is a terrace also on the rooftop with amazing views also to the sea.