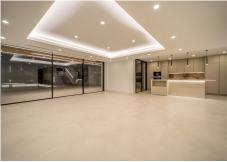

Plot of 1000m2 – Constructed 527,02m2 – Divided in to 4 parts as follow: 1. Basement: where the person who will own this can make a beautiful space divided in to 3 or 5 activities as per our idea (Gym, Spa, Gaming zone, Cinema Hall, also an office in case you would like to work from home). The full villa has floor heating system installed. Ground Floor: composed of beautiful views towards garden and the pool, there is amazing greenery of the villa itself, with a chill zone to relax, equipped kitchen, spacious living room and dining room. There is one large room with ensuite bathrooms, First Floor: includes large master bedroom with master bathroom and additional 2 bedrooms with ensuite bathrooms all has small terrace with views. Covered Floor: there will be solar system installed for the full villa, which will be used for the water and also light, there is a terrace also on the rooftop with amazing views also to the sea.