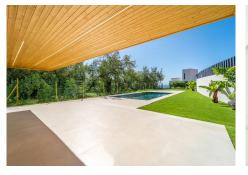

Plot of 1000m2 – Constructed 527,02m2 – Divided in to 4 parts as follow: 1. Basement: where the person who will own this can make a beautiful space divided in to 3 or 5 activities as per our idea (Gym, Spa, Gaming zone, Cinema Hall, also an office in case you would like to work from home). The full villa has floor heating system installed. Ground Floor: composed of beautiful views towards garden and the pool, there is amazing greenery of the villa itself, with a chill zone to relax, equipped kitchen, spacious living room and dining room. There is one large room with ensuite bathrooms, First Floor: includes large master bedroom with master bathroom and additional 2 bedrooms with ensuite bathrooms all has small terrace with views. Covered Floor: there will be solar system installed for the full villa, which will be used for the water and also light, there is a terrace also on the rooftop with amazing views also to the sea.