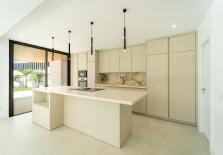

Plot of 1000m2 – Constructed 527,02m2 – Divided in to 4 parts as follow: 1. Basement: where the person who will own this can make a beautiful space divided in to 3 or 5 activities as per our idea (Gym, Spa, Gaming zone, Cinema Hall, also an office in case you would like to work from home). The full villa has floor heating system installed. Ground Floor: composed of beautiful views towards garden and the pool, there is amazing greenery of the villa itself, with a chill zone to relax, equipped kitchen, spacious living room and dining room. There is one large room with ensuite bathrooms, First Floor: includes large master bedroom with master bathroom and additional 2 bedrooms with ensuite bathrooms all has small terrace with views. Covered Floor: there will be solar system installed for the full villa, which will be used for the water and also light, there is a terrace also on the rooftop with amazing views also to the sea.