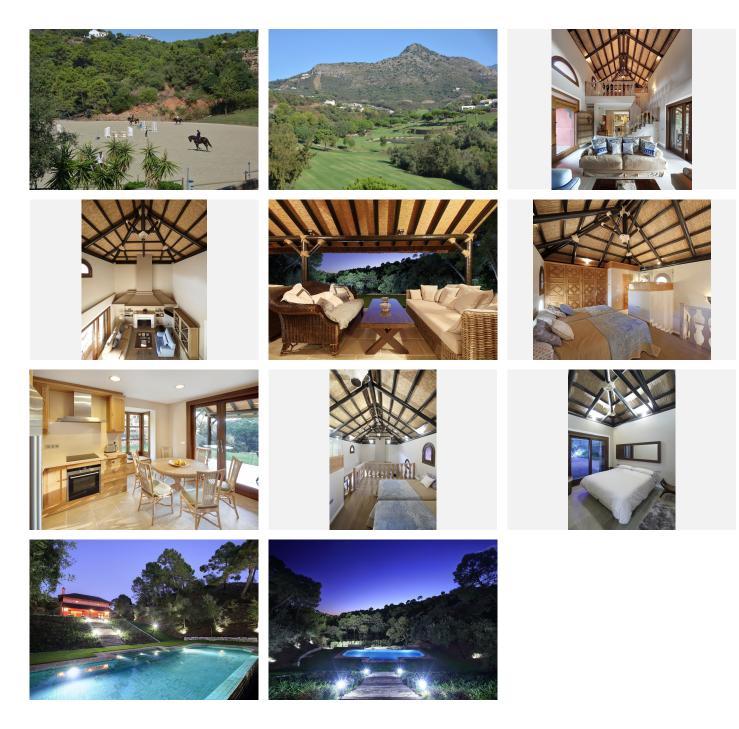

Rare and exclusive retreat in the Marbella Club Golf Resort, walking distance to the equestrian centre, driving range and the Club House. It basically is a plot of 4.600 m2 surface plus another plot of 4.100 m2 which is classified as private green zone, meaning it has no building allowance but it gives plenty of extra forest and privacy. The buildable plot already has the guest house built and a flat surface to build the main house. There is also a fabulous swimming pool. This property is strategically located in a secluded setting close to the main facilities of the resort: Restaurant Club House, golf course and equestrian center.