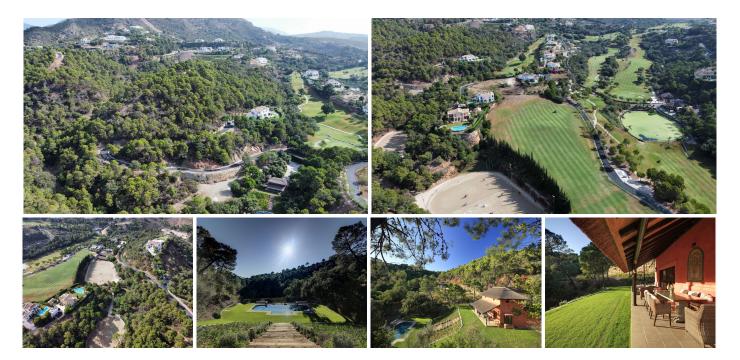

Rare and exclusive retreat in the Marbella Club Golf Resort, walking distance to the equestrian centre, driving range and the Club House. It basically is a plot of 4.600 m2 surface plus another plot of 4.100 m2 which is classified as private green zone, meaning it has no building allowance but it gives plenty of extra forest and privacy. The buildable plot already has the guest house built and a flat surface to build the main house. There is also a fabulous swimming pool. This property is strategically located in a secluded setting close to the main facilities of the resort: Restaurant Club House, golf course and equestrian center.