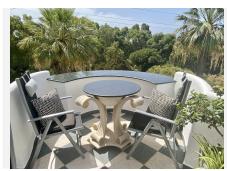

## R4117324

Calahonda

REF# R4117324 458.000 €

| BEDS | BATHS | BUILT  | TERRACE |
|------|-------|--------|---------|
| 2    | 3     | 172 m² | 20 m²   |

A very unique property in one of the most sought after complexes in lower Calahonda, this duplex 2 bedroom / 3 bathroom property has to be seen to be believed! Recently refurbished to an extremely high standard with quality materials, this apartment is truly amazing. Upon entering the property we find a large fully equipped modern kitchen, a shower room and a separate 'coffee area' - perfect for working, studying or just relaxing with a book. We then enter the lounge / dining area furnished with several hand-made pieces of furniture. This opens up to a south facing terrace with a dining and a separate BBQ area, overlooking a park and the sea. Upstairs we find 2 bedrooms, equally unique, with high quality furnishings, and 2 bathrooms, one of them en-suite. The master bedroom also has a walk-in wardrobe. No detail in this property has been overlooked and at every step there is something else to discover that takes your breath away. The complex itself is just a 5 minute walk to the beach and the boardwalk as well as supermarkets and restaurants. As well as a communal swimming pool and surrounding landscaped gardens, the community also has a tennis court for the residents to use. VIEWING IS A MUST!