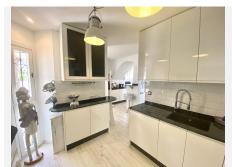

## R4117324

Calahonda

REF# R4117324 458.000 €

| BEDS | BATHS | BUILT  | TERRACE |
|------|-------|--------|---------|
| 2    | 3     | 172 m² | 20 m²   |

A very unique property in one of the most sought after complexes in lower Calahonda, this duplex 2 bedroom / 3 bathroom property has to be seen to be believed! Recently refurbished to an extremely high standard with quality materials, this apartment is truly amazing. Upon entering the property we find a large fully equipped modern kitchen, a shower room and a separate 'coffee area' - perfect for working, studying or just relaxing with a book. We then enter the lounge / dining area furnished with several hand-made pieces of furniture. This opens up to a south facing terrace with a dining and a separate BBQ area, overlooking a park and the sea. Upstairs we find 2 bedrooms, equally unique, with high quality furnishings, and 2 bathrooms, one of them en-suite. The master bedroom also has a walk-in wardrobe. No detail in this property has been overlooked and at every step there is something else to discover that takes your breath away. The complex itself is just a 5 minute walk to the beach and the boardwalk as well as supermarkets and restaurants. As well as a communal swimming pool and surrounding landscaped gardens, the community also has a tennis court for the residents to use. VIEWING IS A MUST!