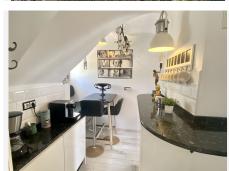

## R4117324

Calahonda

REF# R4117324 458.000 €

| BEDS | BATHS | BUILT  | TERRACE |
|------|-------|--------|---------|
| 2    | 3     | 172 m² | 20 m²   |

A very unique property in one of the most sought after complexes in lower Calahonda, this duplex 2 bedroom / 3 bathroom property has to be seen to be believed! Recently refurbished to an extremely high standard with quality materials, this apartment is truly amazing. Upon entering the property we find a large fully equipped modern kitchen, a shower room and a separate 'coffee area' - perfect for working, studying or just relaxing with a book. We then enter the lounge / dining area furnished with several hand-made pieces of furniture. This opens up to a south facing terrace with a dining and a separate BBQ area, overlooking a park and the sea. Upstairs we find 2 bedrooms, equally unique, with high quality furnishings, and 2 bathrooms, one of them en-suite. The master bedroom also has a walk-in wardrobe. No detail in this property has been overlooked and at every step there is something else to discover that takes your breath away. The complex itself is just a 5 minute walk to the beach and the boardwalk as well as supermarkets and restaurants. As well as a communal swimming pool and surrounding landscaped gardens, the community also has a tennis court for the residents to use. VIEWING IS A MUST!