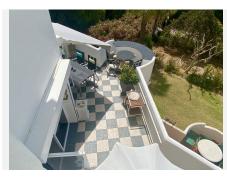

## R4117324

Calahonda

REF# R4117324 458.000 €

| BEDS | BATHS | BUILT  | TERRACE |
|------|-------|--------|---------|
| 2    | 3     | 172 m² | 20 m²   |

A very unique property in one of the most sought after complexes in lower Calahonda, this duplex 2 bedroom / 3 bathroom property has to be seen to be believed! Recently refurbished to an extremely high standard with quality materials, this apartment is truly amazing. Upon entering the property we find a large fully equipped modern kitchen, a shower room and a separate 'coffee area' - perfect for working, studying or just relaxing with a book. We then enter the lounge / dining area furnished with several hand-made pieces of furniture. This opens up to a south facing terrace with a dining and a separate BBQ area, overlooking a park and the sea. Upstairs we find 2 bedrooms, equally unique, with high quality furnishings, and 2 bathrooms, one of them en-suite. The master bedroom also has a walk-in wardrobe. No detail in this property has been overlooked and at every step there is something else to discover that takes your breath away. The complex itself is just a 5 minute walk to the beach and the boardwalk as well as supermarkets and restaurants. As well as a communal swimming pool and surrounding landscaped gardens, the community also has a tennis court for the residents to use. VIEWING IS A MUST!