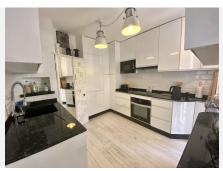

## R4117324

Calahonda

REF# R4117324 458.000 €

| BEDS | BATHS | BUILT  | TERRACE |
|------|-------|--------|---------|
| 2    | 3     | 172 m² | 20 m²   |

A very unique property in one of the most sought after complexes in lower Calahonda, this duplex 2 bedroom / 3 bathroom property has to be seen to be believed! Recently refurbished to an extremely high standard with quality materials, this apartment is truly amazing. Upon entering the property we find a large fully equipped modern kitchen, a shower room and a separate 'coffee area' - perfect for working, studying or just relaxing with a book. We then enter the lounge / dining area furnished with several hand-made pieces of furniture. This opens up to a south facing terrace with a dining and a separate BBQ area, overlooking a park and the sea. Upstairs we find 2 bedrooms, equally unique, with high quality furnishings, and 2 bathrooms, one of them en-suite. The master bedroom also has a walk-in wardrobe. No detail in this property has been overlooked and at every step there is something else to discover that takes your breath away. The complex itself is just a 5 minute walk to the beach and the boardwalk as well as supermarkets and restaurants. As well as a communal swimming pool and surrounding landscaped gardens, the community also has a tennis court for the residents to use. VIEWING IS A MUST!