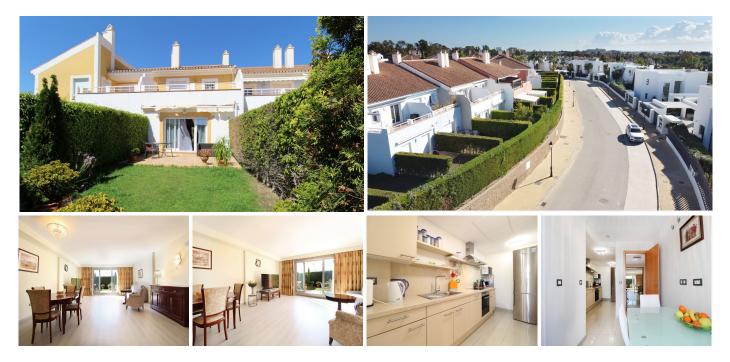

## R4115788 ● NEW GOLDEN MILE REF# R4115788 473.300 €

| BEDS | BATHS | BUILT  | PLOT  | TERRACE |
|------|-------|--------|-------|---------|
| 3    | 2.5   | 153 m² | 58 m² | 40 m²   |

Situated within a gated community of houses just a short walk from a host of amenities including an onsite poolside Restaurant/Bar lies this south/west facing two storied property that offers large bright & airy rooms throughout. Upon entering the house you have a generous entrance hall with guest toilet to the right and stairs to the upper level, this then leads through to the spacious living/dining area of the property which in turn leads out to the terrace and garden from which you can enjoy the sun all day long. Off the dining area you have a modern fully fitted kitchen with breakfast area and laundry room. On the upper level are three bedrooms including the master with en-suite bathroom and its own terrace. The 2nd and third bedrooms are also well proportioned as is the shared bathroom. The house boasts an integrated domotics system, Air-Con & Floor heating in the bathrooms, plus covered secure private parking. There are two community pools and 24h security guards.