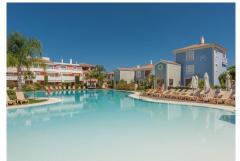

## R4115788 ● NEW GOLDEN MILE REF# R4115788 473.300 €

| BEDS | BATHS | BUILT  | PLOT  | TERRACE |
|------|-------|--------|-------|---------|
| 3    | 2.5   | 153 m² | 58 m² | 40 m²   |

Situated within a gated community of houses just a short walk from a host of amenities including an onsite poolside Restaurant/Bar lies this south/west facing two storied property that offers large bright & airy rooms throughout. Upon entering the house you have a generous entrance hall with guest toilet to the right and stairs to the upper level, this then leads through to the spacious living/dining area of the property which in turn leads out to the terrace and garden from which you can enjoy the sun all day long. Off the dining area you have a modern fully fitted kitchen with breakfast area and laundry room. On the upper level are three bedrooms including the master with en-suite bathroom and its own terrace. The 2nd and third bedrooms are also well proportioned as is the shared bathroom. The house boasts an integrated domotics system, Air-Con & Floor heating in the bathrooms, plus covered secure private parking. There are two community pools and 24h security guards.