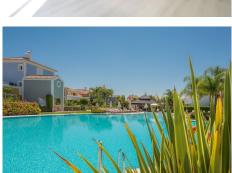

## R4115788 ● NEW GOLDEN MILE REF# R4115788 473.300 €

| BEDS | BATHS | BUILT  | PLOT  | TERRACE |
|------|-------|--------|-------|---------|
| 3    | 2.5   | 153 m² | 58 m² | 40 m²   |

Situated within a gated community of houses just a short walk from a host of amenities including an onsite poolside Restaurant/Bar lies this south/west facing two storied property that offers large bright & airy rooms throughout. Upon entering the house you have a generous entrance hall with guest toilet to the right and stairs to the upper level, this then leads through to the spacious living/dining area of the property which in turn leads out to the terrace and garden from which you can enjoy the sun all day long. Off the dining area you have a modern fully fitted kitchen with breakfast area and laundry room. On the upper level are three bedrooms including the master with en-suite bathroom and its own terrace. The 2nd and third bedrooms are also well proportioned as is the shared bathroom. The house boasts an integrated domotics system, Air-Con & Floor heating in the bathrooms, plus covered secure private parking. There are two community pools and 24h security guards.