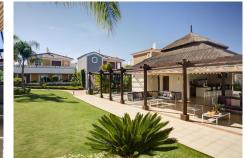

## R4115788 ● NEW GOLDEN MILE REF# R4115788 473.300 €

| BEDS | BATHS | BUILT  | PLOT  | TERRACE |
|------|-------|--------|-------|---------|
| 3    | 2.5   | 153 m² | 58 m² | 40 m²   |

Situated within a gated community of houses just a short walk from a host of amenities including an onsite poolside Restaurant/Bar lies this south/west facing two storied property that offers large bright & airy rooms throughout. Upon entering the house you have a generous entrance hall with guest toilet to the right and stairs to the upper level, this then leads through to the spacious living/dining area of the property which in turn leads out to the terrace and garden from which you can enjoy the sun all day long. Off the dining area you have a modern fully fitted kitchen with breakfast area and laundry room. On the upper level are three bedrooms including the master with en-suite bathroom and its own terrace. The 2nd and third bedrooms are also well proportioned as is the shared bathroom. The house boasts an integrated domotics system, Air-Con & Floor heating in the bathrooms, plus covered secure private parking. There are two community pools and 24h security guards.