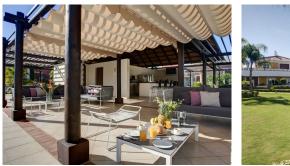

## R4115788 ● NEW GOLDEN MILE REF# R4115788 473.300 €

| BEDS | BATHS | BUILT  | PLOT  | TERRACE |
|------|-------|--------|-------|---------|
| 3    | 2.5   | 153 m² | 58 m² | 40 m²   |

Situated within a gated community of houses just a short walk from a host of amenities including an onsite poolside Restaurant/Bar lies this south/west facing two storied property that offers large bright & airy rooms throughout. Upon entering the house you have a generous entrance hall with guest toilet to the right and stairs to the upper level, this then leads through to the spacious living/dining area of the property which in turn leads out to the terrace and garden from which you can enjoy the sun all day long. Off the dining area you have a modern fully fitted kitchen with breakfast area and laundry room. On the upper level are three bedrooms including the master with en-suite bathroom and its own terrace. The 2nd and third bedrooms are also well proportioned as is the shared bathroom. The house boasts an integrated domotics system, Air-Con & Floor heating in the bathrooms, plus covered secure private parking. There are two community pools and 24h security guards.