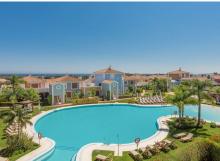

## R4115788 ● NEW GOLDEN MILE REF# R4115788 473.300 €

| BEDS | BATHS | BUILT  | PLOT  | TERRACE |
|------|-------|--------|-------|---------|
| 3    | 2.5   | 153 m² | 58 m² | 40 m²   |

Situated within a gated community of houses just a short walk from a host of amenities including an onsite poolside Restaurant/Bar lies this south/west facing two storied property that offers large bright & airy rooms throughout. Upon entering the house you have a generous entrance hall with guest toilet to the right and stairs to the upper level, this then leads through to the spacious living/dining area of the property which in turn leads out to the terrace and garden from which you can enjoy the sun all day long. Off the dining area you have a modern fully fitted kitchen with breakfast area and laundry room. On the upper level are three bedrooms including the master with en-suite bathroom and its own terrace. The 2nd and third bedrooms are also well proportioned as is the shared bathroom. The house boasts an integrated domotics system, Air-Con & Floor heating in the bathrooms, plus covered secure private parking. There are two community pools and 24h security guards.