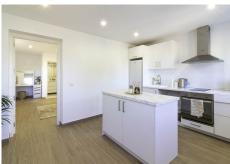

## R4115770

**Q** Elviria

REF# R4115770 775.000 €

| BEDS | BATHS | BUILT  | PLOT    |
|------|-------|--------|---------|
| 3    | 3.5   | 241 m² | 1084 m² |

VILLA REFURB PROJECT IN ELVIRIA WALKING DISTANCE TO AMENITIES AND THE BEST BEACHES IN MARBELLA EAST Here you have the perfect opportunity to purchase a large plot with a villa and guesthouse walking distance to commercial areas of Elviria and the best beaches of the Costa del Sol. 5 minute walk to amenities and 10 minute walk to the beach! The villa comprises 3 bedrooms and 3 bathrooms and an additional guest toilet in the main house. There is a roof top solarium which offers partial sea views overlooking the mature green areas of Elviria beach side. The guest house, which has recently been completely renovated, is distributed with a kitchen area, bedroom and bathroom, its self contained with its own seperate entrance. The main living area, which needs full renovation, offers two bedrooms with ensuite bathrooms, a guest toilet and dining-lounge area and a fully equipped kitchen. It has also garage space for 1 car and plenty of storage space, the land is 1084 m2 and needs complete landscaping and a pool built. All the m2 are fully registered and if potential buyer interested in adding an additional floor they would have to remove some m2 from the main area. Overall a project with a lot of potential due to its location and plot size.