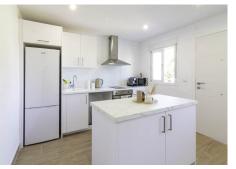

## R4115770

**Q** Elviria

REF# R4115770 775.000 €

| BEDS | BATHS | BUILT  | PLOT    |
|------|-------|--------|---------|
| 3    | 3.5   | 241 m² | 1084 m² |

VILLA REFURB PROJECT IN ELVIRIA WALKING DISTANCE TO AMENITIES AND THE BEST BEACHES IN MARBELLA EAST Here you have the perfect opportunity to purchase a large plot with a villa and guesthouse walking distance to commercial areas of Elviria and the best beaches of the Costa del Sol. 5 minute walk to amenities and 10 minute walk to the beach! The villa comprises 3 bedrooms and 3 bathrooms and an additional guest toilet in the main house. There is a roof top solarium which offers partial sea views overlooking the mature green areas of Elviria beach side. The guest house, which has recently been completely renovated, is distributed with a kitchen area, bedroom and bathroom, its self contained with its own seperate entrance. The main living area, which needs full renovation, offers two bedrooms with ensuite bathrooms, a guest toilet and dining-lounge area and a fully equipped kitchen. It has also garage space for 1 car and plenty of storage space, the land is 1084 m2 and needs complete landscaping and a pool built. All the m2 are fully registered and if potential buyer interested in adding an additional floor they would have to remove some m2 from the main area. Overall a project with a lot of potential due to its location and plot size.