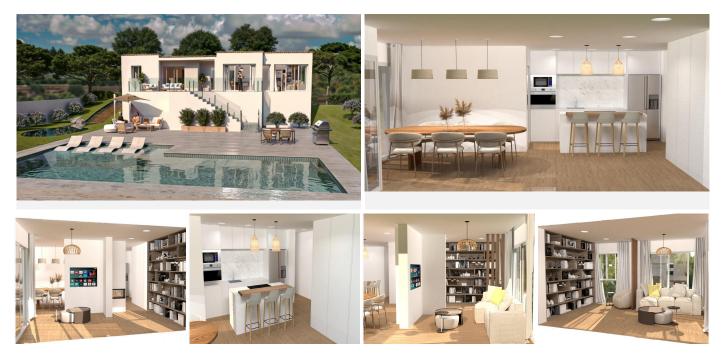

## R4115770

**Q** Elviria

REF# R4115770 775.000 €

| BEDS | BATHS | BUILT  | PLOT    |
|------|-------|--------|---------|
| 3    | 3.5   | 241 m² | 1084 m² |

VILLA REFURB PROJECT IN ELVIRIA WALKING DISTANCE TO AMENITIES AND THE BEST BEACHES IN MARBELLA EAST Here you have the perfect opportunity to purchase a large plot with a villa and guesthouse walking distance to commercial areas of Elviria and the best beaches of the Costa del Sol. 5 minute walk to amenities and 10 minute walk to the beach! The villa comprises 3 bedrooms and 3 bathrooms and an additional guest toilet in the main house. There is a roof top solarium which offers partial sea views overlooking the mature green areas of Elviria beach side. The guest house, which has recently been completely renovated, is distributed with a kitchen area, bedroom and bathroom, its self contained with its own seperate entrance. The main living area, which needs full renovation, offers two bedrooms with ensuite bathrooms, a guest toilet and dining-lounge area and a fully equipped kitchen. It has also garage space for 1 car and plenty of storage space, the land is 1084 m2 and needs complete landscaping and a pool built. All the m2 are fully registered and if potential buyer interested in adding an additional floor they would have to remove some m2 from the main area. Overall a project with a lot of potential due to its location and plot size.