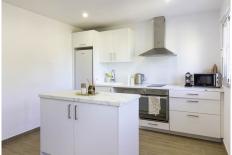

## R4115770

**Q** Elviria

REF# R4115770 775.000 €

| BEDS | BATHS | BUILT  | PLOT    |
|------|-------|--------|---------|
| 3    | 3.5   | 241 m² | 1084 m² |

VILLA REFURB PROJECT IN ELVIRIA WALKING DISTANCE TO AMENITIES AND THE BEST BEACHES IN MARBELLA EAST Here you have the perfect opportunity to purchase a large plot with a villa and guesthouse walking distance to commercial areas of Elviria and the best beaches of the Costa del Sol. 5 minute walk to amenities and 10 minute walk to the beach! The villa comprises 3 bedrooms and 3 bathrooms and an additional guest toilet in the main house. There is a roof top solarium which offers partial sea views overlooking the mature green areas of Elviria beach side. The guest house, which has recently been completely renovated, is distributed with a kitchen area, bedroom and bathroom, its self contained with its own seperate entrance. The main living area, which needs full renovation, offers two bedrooms with ensuite bathrooms, a guest toilet and dining-lounge area and a fully equipped kitchen. It has also garage space for 1 car and plenty of storage space, the land is 1084 m2 and needs complete landscaping and a pool built. All the m2 are fully registered and if potential buyer interested in adding an additional floor they would have to remove some m2 from the main area. Overall a project with a lot of potential due to its location and plot size.