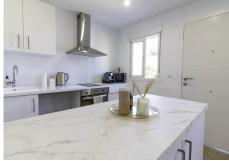

## R4115770

**Q** Elviria

REF# R4115770 775.000 €

| BEDS | BATHS | BUILT  | PLOT    |
|------|-------|--------|---------|
| 3    | 3.5   | 241 m² | 1084 m² |

VILLA REFURB PROJECT IN ELVIRIA WALKING DISTANCE TO AMENITIES AND THE BEST BEACHES IN MARBELLA EAST Here you have the perfect opportunity to purchase a large plot with a villa and guesthouse walking distance to commercial areas of Elviria and the best beaches of the Costa del Sol. 5 minute walk to amenities and 10 minute walk to the beach! The villa comprises 3 bedrooms and 3 bathrooms and an additional guest toilet in the main house. There is a roof top solarium which offers partial sea views overlooking the mature green areas of Elviria beach side. The guest house, which has recently been completely renovated, is distributed with a kitchen area, bedroom and bathroom, its self contained with its own seperate entrance. The main living area, which needs full renovation, offers two bedrooms with ensuite bathrooms, a guest toilet and dining-lounge area and a fully equipped kitchen. It has also garage space for 1 car and plenty of storage space, the land is 1084 m2 and needs complete landscaping and a pool built. All the m2 are fully registered and if potential buyer interested in adding an additional floor they would have to remove some m2 from the main area. Overall a project with a lot of potential due to its location and plot size.