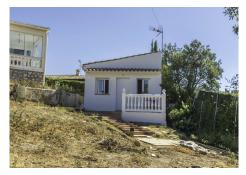

## R4115770

**Q** Elviria

REF# R4115770 775.000 €

| BEDS | BATHS | BUILT  | PLOT    |
|------|-------|--------|---------|
| 3    | 3.5   | 241 m² | 1084 m² |

VILLA REFURB PROJECT IN ELVIRIA WALKING DISTANCE TO AMENITIES AND THE BEST BEACHES IN MARBELLA EAST Here you have the perfect opportunity to purchase a large plot with a villa and guesthouse walking distance to commercial areas of Elviria and the best beaches of the Costa del Sol. 5 minute walk to amenities and 10 minute walk to the beach! The villa comprises 3 bedrooms and 3 bathrooms and an additional guest toilet in the main house. There is a roof top solarium which offers partial sea views overlooking the mature green areas of Elviria beach side. The guest house, which has recently been completely renovated, is distributed with a kitchen area, bedroom and bathroom, its self contained with its own seperate entrance. The main living area, which needs full renovation, offers two bedrooms with ensuite bathrooms, a guest toilet and dining-lounge area and a fully equipped kitchen. It has also garage space for 1 car and plenty of storage space, the land is 1084 m2 and needs complete landscaping and a pool built. All the m2 are fully registered and if potential buyer interested in adding an additional floor they would have to remove some m2 from the main area. Overall a project with a lot of potential due to its location and plot size.