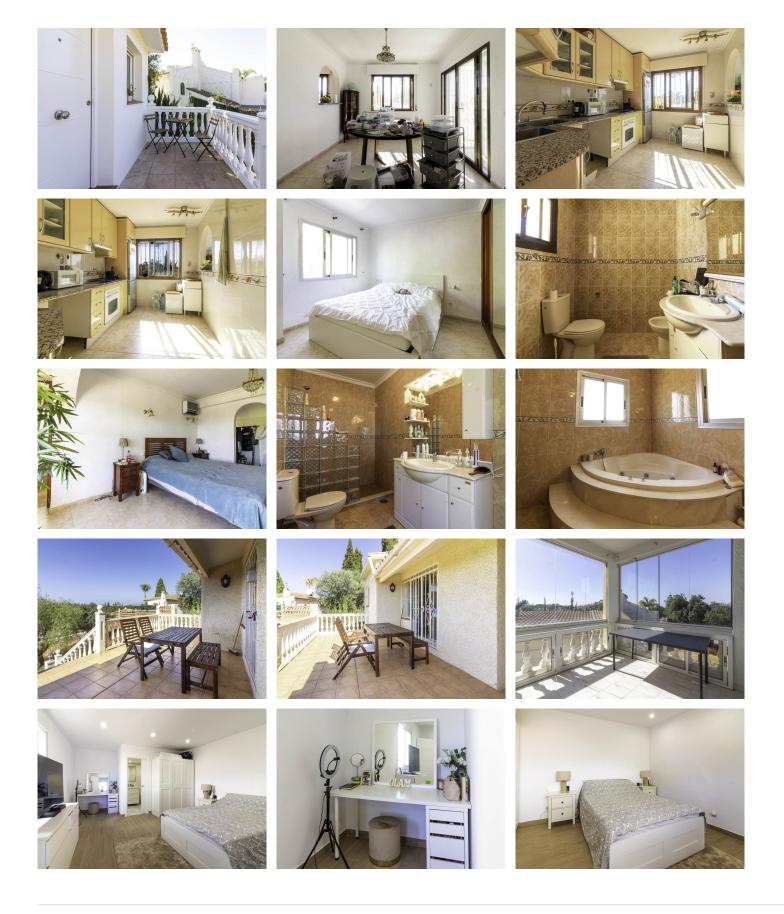

## R4115770

**Q** Elviria

REF# R4115770 775.000 €

| BEDS | BATHS | BUILT  | PLOT    |
|------|-------|--------|---------|
| 3    | 3.5   | 241 m² | 1084 m² |

VILLA REFURB PROJECT IN ELVIRIA WALKING DISTANCE TO AMENITIES AND THE BEST BEACHES IN MARBELLA EAST Here you have the perfect opportunity to purchase a large plot with a villa and guesthouse walking distance to commercial areas of Elviria and the best beaches of the Costa del Sol. 5 minute walk to amenities and 10 minute walk to the beach! The villa comprises 3 bedrooms and 3 bathrooms and an additional guest toilet in the main house. There is a roof top solarium which offers partial sea views overlooking the mature green areas of Elviria beach side. The guest house, which has recently been completely renovated, is distributed with a kitchen area, bedroom and bathroom, its self contained with its own seperate entrance. The main living area, which needs full renovation, offers two bedrooms with ensuite bathrooms, a guest toilet and dining-lounge area and a fully equipped kitchen. It has also garage space for 1 car and plenty of storage space, the land is 1084 m2 and needs complete landscaping and a pool built. All the m2 are fully registered and if potential buyer interested in adding an additional floor they would have to remove some m2 from the main area. Overall a project with a lot of potential due to its location and plot size.