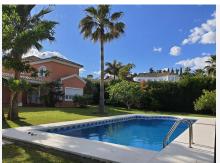

## R4109128 • Estepona

REF# R4109128 1.550.000 €

| BEDS | BATHS | BUILT  | PLOT    | TERRACE |
|------|-------|--------|---------|---------|
| 4    | 5     | 455 m² | 1825 m² | 75 m²   |

This magnificent 455 m<sup>2</sup>, four-bedroom, south-facing villa with impressive sea views is located in the Don Pedro Urbanization, just 200 meters from the beach and close to service areas, a shopping center, restaurants, a pharmacy and hotels, as well as a hospital 5 minutes away by car, and a school. It enjoys sunlight all day and is set on a large plot of over 1800m<sup>2</sup> with beautiful gardens including mature palm and fruit trees and a fabulous 50m<sup>2</sup> swimming pool. The house is distributed on two levels. The ground floor consists of an impressive hall with a tower with a traditional wooden coffered ceiling. Living room distributed in three rooms: fireplace, dining room and library area. Another separate living room and all with direct access to a covered terrace that leads to the garden and pool. Equipped kitchen, ironing room, courtesy toilet, a room with bathroom and a small basement of 30 m<sup>2</sup> with the possibility of extension. On the first floor there are 3 large double bedrooms, all with en-suite bathrooms. The master bedroom has spectacular views, a dressing room and access to a private south-facing terrace with stunning views of the Mediterranean Sea, Gibraltar, and on a clear day, the Atlas Mountains. It has an independent garage for two cars. Possibility of building 90 m<sup>2</sup> more if desired. The construction is of high quality. It has central heating, air conditioning, aluminum windows with double glazing, alarm system and marble floors.