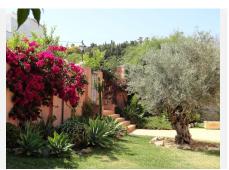

## R4109128 • Estepona

REF# R4109128 1.550.000 €

| BEDS | BATHS | BUILT  | PLOT    | TERRACE |
|------|-------|--------|---------|---------|
| 4    | 5     | 455 m² | 1825 m² | 75 m²   |

This magnificent 455 m<sup>2</sup>, four-bedroom, south-facing villa with impressive sea views is located in the Don Pedro Urbanization, just 200 meters from the beach and close to service areas, a shopping center, restaurants, a pharmacy and hotels, as well as a hospital 5 minutes away by car, and a school. It enjoys sunlight all day and is set on a large plot of over 1800m<sup>2</sup> with beautiful gardens including mature palm and fruit trees and a fabulous 50m<sup>2</sup> swimming pool. The house is distributed on two levels. The ground floor consists of an impressive hall with a tower with a traditional wooden coffered ceiling. Living room distributed in three rooms: fireplace, dining room and library area. Another separate living room and all with direct access to a covered terrace that leads to the garden and pool. Equipped kitchen, ironing room, courtesy toilet, a room with bathroom and a small basement of 30 m<sup>2</sup> with the possibility of extension. On the first floor there are 3 large double bedrooms, all with en-suite bathrooms. The master bedroom has spectacular views, a dressing room and access to a private south-facing terrace with stunning views of the Mediterranean Sea, Gibraltar, and on a clear day, the Atlas Mountains. It has an independent garage for two cars. Possibility of building 90 m<sup>2</sup> more if desired. The construction is of high quality. It has central heating, air conditioning, aluminum windows with double glazing, alarm system and marble floors.