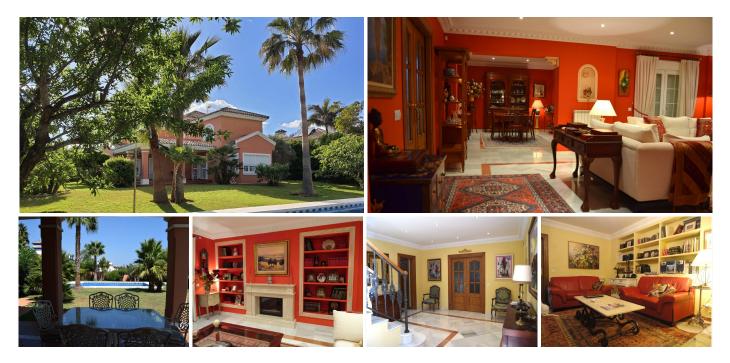

## R4109128 • Estepona

REF# R4109128 1.550.000 €

| BEDS | BATHS | BUILT  | PLOT    | TERRACE |
|------|-------|--------|---------|---------|
| 4    | 5     | 455 m² | 1825 m² | 75 m²   |

This magnificent 455 m<sup>2</sup>, four-bedroom, south-facing villa with impressive sea views is located in the Don Pedro Urbanization, just 200 meters from the beach and close to service areas, a shopping center, restaurants, a pharmacy and hotels, as well as a hospital 5 minutes away by car, and a school. It enjoys sunlight all day and is set on a large plot of over 1800m<sup>2</sup> with beautiful gardens including mature palm and fruit trees and a fabulous 50m<sup>2</sup> swimming pool. The house is distributed on two levels. The ground floor consists of an impressive hall with a tower with a traditional wooden coffered ceiling. Living room distributed in three rooms: fireplace, dining room and library area. Another separate living room and all with direct access to a covered terrace that leads to the garden and pool. Equipped kitchen, ironing room, courtesy toilet, a room with bathroom and a small basement of 30 m<sup>2</sup> with the possibility of extension. On the first floor there are 3 large double bedrooms, all with en-suite bathrooms. The master bedroom has spectacular views, a dressing room and access to a private south-facing terrace with stunning views of the Mediterranean Sea, Gibraltar, and on a clear day, the Atlas Mountains. It has an independent garage for two cars. Possibility of building 90 m<sup>2</sup> more if desired. The construction is of high quality. It has central heating, air conditioning, aluminum windows with double glazing, alarm system and marble floors.