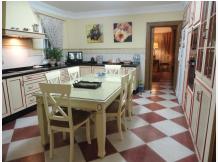

## R4109128 • Estepona

REF# R4109128 1.550.000 €

| BEDS | BATHS | BUILT  | PLOT    | TERRACE |
|------|-------|--------|---------|---------|
| 4    | 5     | 455 m² | 1825 m² | 75 m²   |

This magnificent 455 m<sup>2</sup>, four-bedroom, south-facing villa with impressive sea views is located in the Don Pedro Urbanization, just 200 meters from the beach and close to service areas, a shopping center, restaurants, a pharmacy and hotels, as well as a hospital 5 minutes away by car, and a school. It enjoys sunlight all day and is set on a large plot of over 1800m<sup>2</sup> with beautiful gardens including mature palm and fruit trees and a fabulous 50m<sup>2</sup> swimming pool. The house is distributed on two levels. The ground floor consists of an impressive hall with a tower with a traditional wooden coffered ceiling. Living room distributed in three rooms: fireplace, dining room and library area. Another separate living room and all with direct access to a covered terrace that leads to the garden and pool. Equipped kitchen, ironing room, courtesy toilet, a room with bathroom and a small basement of 30 m<sup>2</sup> with the possibility of extension. On the first floor there are 3 large double bedrooms, all with en-suite bathrooms. The master bedroom has spectacular views, a dressing room and access to a private south-facing terrace with stunning views of the Mediterranean Sea, Gibraltar, and on a clear day, the Atlas Mountains. It has an independent garage for two cars. Possibility of building 90 m<sup>2</sup> more if desired. The construction is of high quality. It has central heating, air conditioning, aluminum windows with double glazing, alarm system and marble floors.