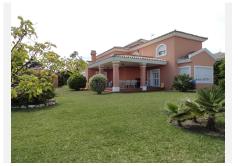

## R4109128 • Estepona

REF# R4109128 1.550.000 €

| BEDS | BATHS | BUILT  | PLOT    | TERRACE |
|------|-------|--------|---------|---------|
| 4    | 5     | 455 m² | 1825 m² | 75 m²   |

This magnificent 455 m<sup>2</sup>, four-bedroom, south-facing villa with impressive sea views is located in the Don Pedro Urbanization, just 200 meters from the beach and close to service areas, a shopping center, restaurants, a pharmacy and hotels, as well as a hospital 5 minutes away by car, and a school. It enjoys sunlight all day and is set on a large plot of over 1800m<sup>2</sup> with beautiful gardens including mature palm and fruit trees and a fabulous 50m<sup>2</sup> swimming pool. The house is distributed on two levels. The ground floor consists of an impressive hall with a tower with a traditional wooden coffered ceiling. Living room distributed in three rooms: fireplace, dining room and library area. Another separate living room and all with direct access to a covered terrace that leads to the garden and pool. Equipped kitchen, ironing room, courtesy toilet, a room with bathroom and a small basement of 30 m<sup>2</sup> with the possibility of extension. On the first floor there are 3 large double bedrooms, all with en-suite bathrooms. The master bedroom has spectacular views, a dressing room and access to a private south-facing terrace with stunning views of the Mediterranean Sea, Gibraltar, and on a clear day, the Atlas Mountains. It has an independent garage for two cars. Possibility of building 90 m<sup>2</sup> more if desired. The construction is of high quality. It has central heating, air conditioning, aluminum windows with double glazing, alarm system and marble floors.