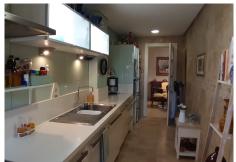

## R4106764

Marbella

REF# R4106764 350.000 €

| BEDS | BATHS | BUILT | TERRACE |
|------|-------|-------|---------|
| 1    | 1     | 92 m² | 34 m²   |

Cozy apartment located in a prestigious urbanization in the Golf Valley of Nueva Andalucía, Marbella. Cozy apartment located in a prestigious urbanization in the Golf Valley of Nueva Andalucía, Marbella. The house enjoys a comfortable design, where its large terrace with access from all rooms, its the main protagonist. This unit is distributed as follows: Living room - dining room, bedroom with bathroom en suite (this room offers a double experience, jacuzzi for a relaxing bath and shower with screen for day to day), large built-in wardrobe, fully equipped kitchen and adjacent laundry room. The terrace is south facing, it is wide enough to create several environments, its views are communal and you can even see the sea in the background. This unit is sold with a garage and a 13m2 storage room with a very important peculiarity, it is located on the same floor and adjoining the house. The complex is located in the upper part of Nueva Andalucía, its elevated position makes it a spectacular place to enjoy a peaceful atmosphere, wonderful views; without giving up the comfort of having all the amenities and services that Puerto Banús, Marbella and Nueva Andalucía offer in a short drive. Vista Real is an urbanization with night security and complete installation of cameras. The complex has excellent landscaping that adorns the access to each building. It also offers a pool area with sun loungers and umbrellas for the use and enjoyment of residents. Vista Real is a paradise for golf fans, where they will be surrounded by the most renowned golf courses in Marbella, such as Los +34 951 123 083 | +44 (0)330 179 8687 | info@idiliqestates.com Local 28, Edificio D, Centro de Negocios Puerta de Banús, N-340, Km 175, 29660 Nueva Andlaucia