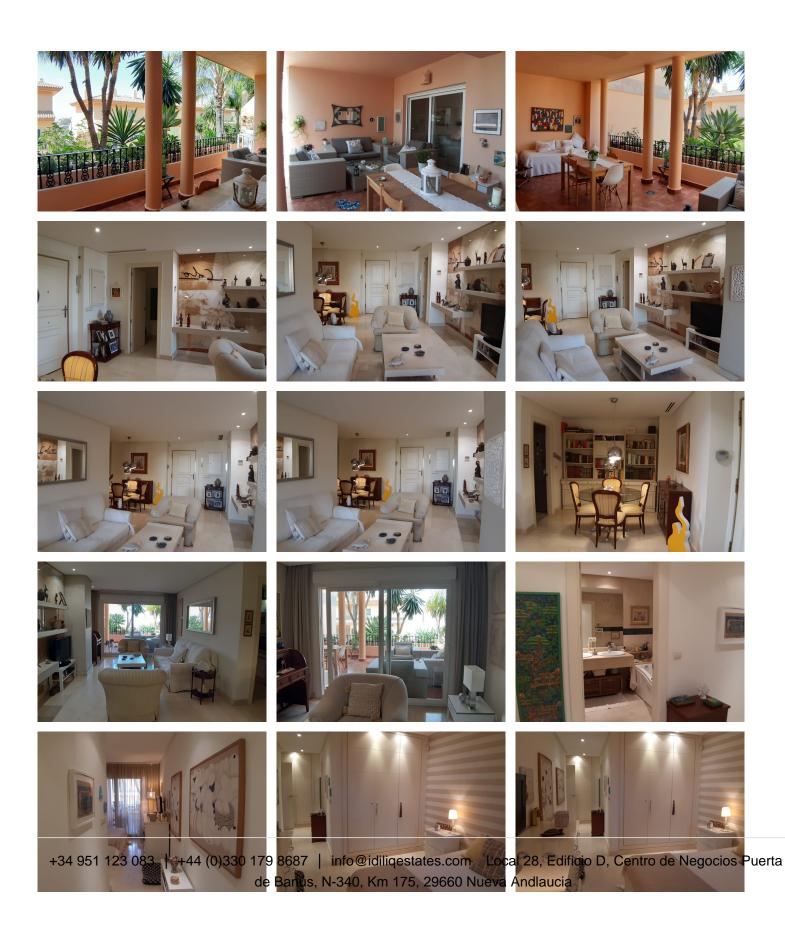

## R4106764

Marbella

REF# R4106764 350.000 €

| BEDS | BATHS | BUILT | TERRACE |
|------|-------|-------|---------|
| 1    | 1     | 92 m² | 34 m²   |

Cozy apartment located in a prestigious urbanization in the Golf Valley of Nueva Andalucía, Marbella. Cozy apartment located in a prestigious urbanization in the Golf Valley of Nueva Andalucía, Marbella. The house enjoys a comfortable design, where its large terrace with access from all rooms, its the main protagonist. This unit is distributed as follows: Living room - dining room, bedroom with bathroom en suite (this room offers a double experience, jacuzzi for a relaxing bath and shower with screen for day to day), large built-in wardrobe, fully equipped kitchen and adjacent laundry room. The terrace is south facing, it is wide enough to create several environments, its views are communal and you can even see the sea in the background. This unit is sold with a garage and a 13m2 storage room with a very important peculiarity, it is located on the same floor and adjoining the house. The complex is located in the upper part of Nueva Andalucía, its elevated position makes it a spectacular place to enjoy a peaceful atmosphere, wonderful views; without giving up the comfort of having all the amenities and services that Puerto Banús, Marbella and Nueva Andalucía offer in a short drive. Vista Real is an urbanization with night security and complete installation of cameras. The complex has excellent landscaping that adorns the access to each building. It also offers a pool area with sun loungers and umbrellas for the use and enjoyment of residents. Vista Real is a paradise for golf fans, where they will be surrounded by the most renowned golf courses in Marbella, such as Los +34 951 123 083 | +44 (0)330 179 8687 | info@idiliqestates.com Local 28, Edificio D, Centro de Negocios Puerta de Banús, N-340, Km 175, 29660 Nueva Andlaucia