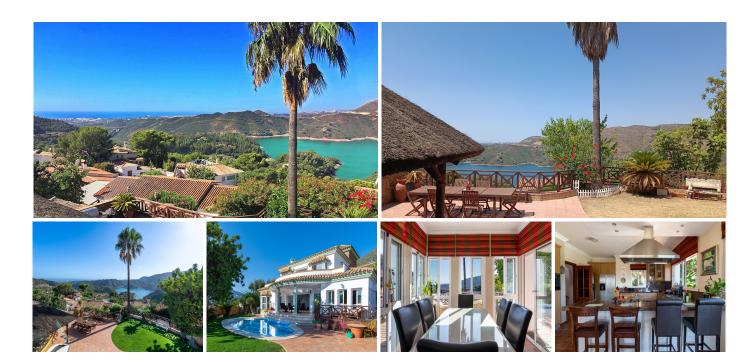

## R4100542

REF# R4100542 1.295.000 €

| BEDS | BATHS | BUILT  | PLOT   | TERRACE |
|------|-------|--------|--------|---------|
| 4    | 6     | 560 m² | 980 m² | 140 m²  |

ADJUSTED PRICE - INCENTIVISED VENDOR! Traditional Spanish-style villa in Cerros del Lago, just 8 minutes drive from Puerto Banus, and the beaches of Marbella. This very picturesque location boasts some of the very best views available on the Costa del Sol, with the eye being able to appreciate the vista over the lake of Istan, Thr Mediterranean Sea and the coast of North Africa beyond. VIEWS DONT GET BETTER THAN THESE. INCREDIBLE SOUTH-WEST PANORAMIC SUNSETS EVERY DAY. MARBELLA, GIBRALTAR, AFRICA......An ever-changing image. An exceptional location is home to this fantastic villa sitting on the Istan hills above Marbella with breath-taking south-west views across the Mediterranean and to Africa. This villa is built over 3 levels on a plot of 980 square meters. The plot is very private and enjoys mesmerising views of lake, countryside and the sea that can never be interrupted. The property can be accessed from 2 separate entrances. A double garage sits underneath the villa allowing for access directly to the lower level and subsequently to the rest of the villa via an internal staircase. There is additionally another carport entrance which is accessed through automatic gates and leads to the principal front entrance of the home. Currently this Istan villa is in need of a super renovation project, and will be a wonderful project to develop a stunning home just 10 minutes from Puerto Banús. Detached Villa, Istán, Costa del Sol. 4 Bedrooms, 6 Bathrooms, Built 560 m², Terrace 140 m², Garden/Plot 980 m². Setting:

+34 951 123 083 | +44 (0)330 179 8687 | info@idiliqestates.com Local 28, Edificio D, Centro de Negocios Puerta de Banús, N-340, Km 175, 29660 Nueva Andlaucia

Country, Mountain Pueblo, Urbanisation. Orientation: South West. Condition: Restoration Required. Pool: Private. Climate Control: Air Conditioning. Views: Sea, Mountain, Country, Panoramic, Lake. Features: Covered Terrace, Private Terrace, Utility Room. Garden: Private. Parking: Garage, More Than One,