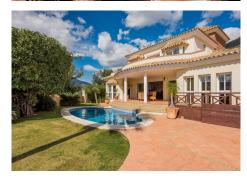

## R4100542

REF# R4100542 1.295.000 €

| BEDS | BATHS | BUILT  | PLOT   | TERRACE |
|------|-------|--------|--------|---------|
| 4    | 6     | 560 m² | 980 m² | 140 m²  |

ADJUSTED PRICE - INCENTIVISED VENDOR! Traditional Spanish-style villa in Cerros del Lago, just 8 minutes drive from Puerto Banus, and the beaches of Marbella. This very picturesque location boasts some of the very best views available on the Costa del Sol, with the eye being able to appreciate the vista over the lake of Istan, Thr Mediterranean Sea and the coast of North Africa beyond. VIEWS DONT GET BETTER THAN THESE. INCREDIBLE SOUTH-WEST PANORAMIC SUNSETS EVERY DAY. MARBELLA, GIBRALTAR, AFRICA......An ever-changing image. An exceptional location is home to this fantastic villa sitting on the Istan hills above Marbella with breath-taking south-west views across the Mediterranean and to Africa. This villa is built over 3 levels on a plot of 980 square meters. The plot is very private and enjoys mesmerising views of lake, countryside and the sea that can never be interrupted. The property can be accessed from 2 separate entrances. A double garage sits underneath the villa allowing for access directly to the lower level and subsequently to the rest of the villa via an internal staircase. There is additionally another carport entrance which is accessed through automatic gates and leads to the principal front entrance of the home. Currently this Istan villa is in need of a super renovation project, and will be a wonderful project to develop a stunning home just 10 minutes from Puerto Banús. Detached Villa, Istán, Costa del Sol. 4 Bedrooms, 6 Bathrooms, Built 560 m², Terrace 140 m², Garden/Plot 980 m². Setting: