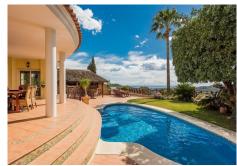

## R4100542

REF# R4100542 1.295.000 €

| BEDS | BATHS | BUILT  | PLOT   | TERRACE |
|------|-------|--------|--------|---------|
| 4    | 6     | 560 m² | 980 m² | 140 m²  |

ADJUSTED PRICE - INCENTIVISED VENDOR! Traditional Spanish-style villa in Cerros del Lago, just 8 minutes drive from Puerto Banus, and the beaches of Marbella. This very picturesque location boasts some of the very best views available on the Costa del Sol, with the eye being able to appreciate the vista over the lake of Istan, Thr Mediterranean Sea and the coast of North Africa beyond. VIEWS DONT GET BETTER THAN THESE. INCREDIBLE SOUTH-WEST PANORAMIC SUNSETS EVERY DAY. MARBELLA, GIBRALTAR, AFRICA......An ever-changing image. An exceptional location is home to this fantastic villa sitting on the Istan hills above Marbella with breath-taking south-west views across the Mediterranean and to Africa. This villa is built over 3 levels on a plot of 980 square meters. The plot is very private and enjoys mesmerising views of lake, countryside and the sea that can never be interrupted. The property can be accessed from 2 separate entrances. A double garage sits underneath the villa allowing for access directly to the lower level and subsequently to the rest of the villa via an internal staircase. There is additionally another carport entrance which is accessed through automatic gates and leads to the principal front entrance of the home. Currently this Istan villa is in need of a super renovation project, and will be a wonderful project to develop a stunning home just 10 minutes from Puerto Banús. Detached Villa, Istán, Costa del Sol. 4 Bedrooms, 6 Bathrooms, Built 560 m², Terrace 140 m², Garden/Plot 980 m². Setting: