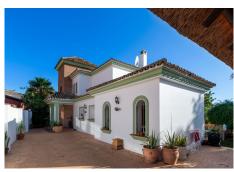

## R4100542

REF# R4100542 1.295.000 €

| BEDS | BATHS | BUILT  | PLOT   | TERRACE |
|------|-------|--------|--------|---------|
| 4    | 6     | 560 m² | 980 m² | 140 m²  |

ADJUSTED PRICE - INCENTIVISED VENDOR! Traditional Spanish-style villa in Cerros del Lago, just 8 minutes drive from Puerto Banus, and the beaches of Marbella. This very picturesque location boasts some of the very best views available on the Costa del Sol, with the eye being able to appreciate the vista over the lake of Istan, Thr Mediterranean Sea and the coast of North Africa beyond. VIEWS DONT GET BETTER THAN THESE. INCREDIBLE SOUTH-WEST PANORAMIC SUNSETS EVERY DAY. MARBELLA, GIBRALTAR, AFRICA......An ever-changing image. An exceptional location is home to this fantastic villa sitting on the Istan hills above Marbella with breath-taking south-west views across the Mediterranean and to Africa. This villa is built over 3 levels on a plot of 980 square meters. The plot is very private and enjoys mesmerising views of lake, countryside and the sea that can never be interrupted. The property can be accessed from 2 separate entrances. A double garage sits underneath the villa allowing for access directly to the lower level and subsequently to the rest of the villa via an internal staircase. There is additionally another carport entrance which is accessed through automatic gates and leads to the principal front entrance of the home. Currently this Istan villa is in need of a super renovation project, and will be a wonderful project to develop a stunning home just 10 minutes from Puerto Banús. Detached Villa, Istán, Costa del Sol. 4 Bedrooms, 6 Bathrooms, Built 560 m², Terrace 140 m², Garden/Plot 980 m². Setting: