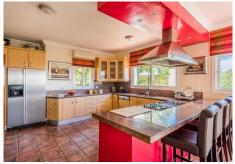

## R4100542

REF# R4100542 1.295.000 €

| BEDS | BATHS | BUILT  | PLOT   | TERRACE |
|------|-------|--------|--------|---------|
| 4    | 6     | 560 m² | 980 m² | 140 m²  |

ADJUSTED PRICE - INCENTIVISED VENDOR! Traditional Spanish-style villa in Cerros del Lago, just 8 minutes drive from Puerto Banus, and the beaches of Marbella. This very picturesque location boasts some of the very best views available on the Costa del Sol, with the eye being able to appreciate the vista over the lake of Istan, Thr Mediterranean Sea and the coast of North Africa beyond. VIEWS DONT GET BETTER THAN THESE. INCREDIBLE SOUTH-WEST PANORAMIC SUNSETS EVERY DAY. MARBELLA, GIBRALTAR, AFRICA......An ever-changing image. An exceptional location is home to this fantastic villa sitting on the Istan hills above Marbella with breath-taking south-west views across the Mediterranean and to Africa. This villa is built over 3 levels on a plot of 980 square meters. The plot is very private and enjoys mesmerising views of lake, countryside and the sea that can never be interrupted. The property can be accessed from 2 separate entrances. A double garage sits underneath the villa allowing for access directly to the lower level and subsequently to the rest of the villa via an internal staircase. There is additionally another carport entrance which is accessed through automatic gates and leads to the principal front entrance of the home. Currently this Istan villa is in need of a super renovation project, and will be a wonderful project to develop a stunning home just 10 minutes from Puerto Banús. Detached Villa, Istán, Costa del Sol. 4 Bedrooms, 6 Bathrooms, Built 560 m², Terrace 140 m², Garden/Plot 980 m². Setting: