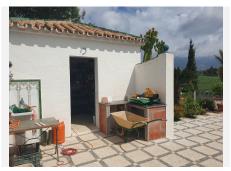

R4096084

La Cala Golf

REF# R4096084 850.000 €

| BEDS | BATHS | BUILT  | PLOT     | TERRACE |
|------|-------|--------|----------|---------|
| 3    | 2     | 280 m² | 12131 m² | 100 m²  |

Nestled between the golf courses of La Cala Golf and Santana Golf, this well-built finca constructed in 1987 offers stunning green views on a magnificent country plot of 12.000 m2 only 10 minutes drive from a wealth of amenities and the beach at La Cala de Mijas. The property features a large lawn garden and pool with wonderful open views overlooking private meadows with wild flowers towards Santana Golf, with a majestic forest and mountain backdrop. This is truly a nature lover's paradise in an idyllic environment not far from the coast. Upon entry, there is a private gated driveway leading to extensive private parking. Inside, there is a spacious open plan living and dining area with fireplace opening onto the covered garden terrace with wonderful open views, a modern fully equipped kitchen, two large bedrooms, one with en-suite bathroom, and a guest bathroom. The grand entrance hall in traditional style leads upstairs to another large en-suite bedroom + a mezzanine office area. The well built property features aluminium windows, solid wooden doors and carpentry in a traditional finca style, as well as efficient gas central heating. Outside, the substantial lawn garden leads out to a large private swimming pool with private meadows beyond, as well as an out-house for storage and workshop. All in all, this is an excellent opportunity for a very large plot in a stunningly beautiful natural environment only 10 minutes from La Cala.