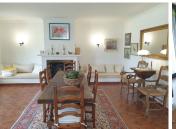

R4096084

La Cala Golf

REF# R4096084 850.000 €

| BEDS | BATHS | BUILT  | PLOT     | TERRACE |
|------|-------|--------|----------|---------|
| 3    | 2     | 280 m² | 12131 m² | 100 m²  |

Nestled between the golf courses of La Cala Golf and Santana Golf, this well-built finca constructed in 1987 offers stunning green views on a magnificent country plot of 12.000 m2 only 10 minutes drive from a wealth of amenities and the beach at La Cala de Mijas. The property features a large lawn garden and pool with wonderful open views overlooking private meadows with wild flowers towards Santana Golf, with a majestic forest and mountain backdrop. This is truly a nature lover's paradise in an idyllic environment not far from the coast. Upon entry, there is a private gated driveway leading to extensive private parking. Inside, there is a spacious open plan living and dining area with fireplace opening onto the covered garden terrace with wonderful open views, a modern fully equipped kitchen, two large bedrooms, one with en-suite bathroom, and a guest bathroom. The grand entrance hall in traditional style leads upstairs to another large en-suite bedroom + a mezzanine office area. The well built property features aluminium windows, solid wooden doors and carpentry in a traditional finca style, as well as efficient gas central heating. Outside, the substantial lawn garden leads out to a large private swimming pool with private meadows beyond, as well as an out-house for storage and workshop. All in all, this is an excellent opportunity for a very large plot in a stunningly beautiful natural environment only 10 minutes from La Cala.