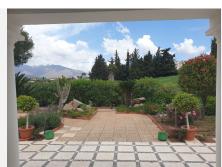

R4096084

La Cala Golf

REF# R4096084 850.000 €

| BEDS | BATHS | BUILT  | PLOT     | TERRACE |
|------|-------|--------|----------|---------|
| 3    | 2     | 280 m² | 12131 m² | 100 m²  |

Nestled between the golf courses of La Cala Golf and Santana Golf, this well-built finca constructed in 1987 offers stunning green views on a magnificent country plot of 12.000 m2 only 10 minutes drive from a wealth of amenities and the beach at La Cala de Mijas. The property features a large lawn garden and pool with wonderful open views overlooking private meadows with wild flowers towards Santana Golf, with a majestic forest and mountain backdrop. This is truly a nature lover's paradise in an idyllic environment not far from the coast. Upon entry, there is a private gated driveway leading to extensive private parking. Inside, there is a spacious open plan living and dining area with fireplace opening onto the covered garden terrace with wonderful open views, a modern fully equipped kitchen, two large bedrooms, one with en-suite bathroom, and a guest bathroom. The grand entrance hall in traditional style leads upstairs to another large en-suite bedroom + a mezzanine office area. The well built property features aluminium windows, solid wooden doors and carpentry in a traditional finca style, as well as efficient gas central heating. Outside, the substantial lawn garden leads out to a large private swimming pool with private meadows beyond, as well as an out-house for storage and workshop. All in all, this is an excellent opportunity for a very large plot in a stunningly beautiful natural environment only 10 minutes from La Cala.