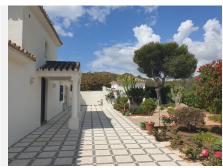

R4096084

La Cala Golf

REF# R4096084 850.000 €

| BEDS | BATHS | BUILT  | PLOT     | TERRACE |
|------|-------|--------|----------|---------|
| 3    | 2     | 280 m² | 12131 m² | 100 m²  |

Nestled between the golf courses of La Cala Golf and Santana Golf, this well-built finca constructed in 1987 offers stunning green views on a magnificent country plot of 12.000 m2 only 10 minutes drive from a wealth of amenities and the beach at La Cala de Mijas. The property features a large lawn garden and pool with wonderful open views overlooking private meadows with wild flowers towards Santana Golf, with a majestic forest and mountain backdrop. This is truly a nature lover's paradise in an idyllic environment not far from the coast. Upon entry, there is a private gated driveway leading to extensive private parking. Inside, there is a spacious open plan living and dining area with fireplace opening onto the covered garden terrace with wonderful open views, a modern fully equipped kitchen, two large bedrooms, one with en-suite bathroom, and a guest bathroom. The grand entrance hall in traditional style leads upstairs to another large en-suite bedroom + a mezzanine office area. The well built property features aluminium windows, solid wooden doors and carpentry in a traditional finca style, as well as efficient gas central heating. Outside, the substantial lawn garden leads out to a large private swimming pool with private meadows beyond, as well as an out-house for storage and workshop. All in all, this is an excellent opportunity for a very large plot in a stunningly beautiful natural environment only 10 minutes from La Cala.