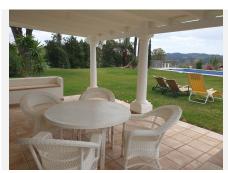

R4096084

La Cala Golf

REF# R4096084 850.000 €

| BEDS | BATHS | BUILT  | PLOT     | TERRACE |
|------|-------|--------|----------|---------|
| 3    | 2     | 280 m² | 12131 m² | 100 m²  |

Nestled between the golf courses of La Cala Golf and Santana Golf, this well-built finca constructed in 1987 offers stunning green views on a magnificent country plot of 12.000 m2 only 10 minutes drive from a wealth of amenities and the beach at La Cala de Mijas. The property features a large lawn garden and pool with wonderful open views overlooking private meadows with wild flowers towards Santana Golf, with a majestic forest and mountain backdrop. This is truly a nature lover's paradise in an idyllic environment not far from the coast. Upon entry, there is a private gated driveway leading to extensive private parking. Inside, there is a spacious open plan living and dining area with fireplace opening onto the covered garden terrace with wonderful open views, a modern fully equipped kitchen, two large bedrooms, one with en-suite bathroom, and a guest bathroom. The grand entrance hall in traditional style leads upstairs to another large en-suite bedroom + a mezzanine office area. The well built property features aluminium windows, solid wooden doors and carpentry in a traditional finca style, as well as efficient gas central heating. Outside, the substantial lawn garden leads out to a large private swimming pool with private meadows beyond, as well as an out-house for storage and workshop. All in all, this is an excellent opportunity for a very large plot in a stunningly beautiful natural environment only 10 minutes from La Cala.