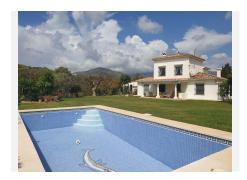

R4096084

La Cala Golf

REF# R4096084 850.000 €

| BEDS | BATHS | BUILT  | PLOT     | TERRACE |
|------|-------|--------|----------|---------|
| 3    | 2     | 280 m² | 12131 m² | 100 m²  |

Nestled between the golf courses of La Cala Golf and Santana Golf, this well-built finca constructed in 1987 offers stunning green views on a magnificent country plot of 12.000 m2 only 10 minutes drive from a wealth of amenities and the beach at La Cala de Mijas. The property features a large lawn garden and pool with wonderful open views overlooking private meadows with wild flowers towards Santana Golf, with a majestic forest and mountain backdrop. This is truly a nature lover's paradise in an idyllic environment not far from the coast. Upon entry, there is a private gated driveway leading to extensive private parking. Inside, there is a spacious open plan living and dining area with fireplace opening onto the covered garden terrace with wonderful open views, a modern fully equipped kitchen, two large bedrooms, one with en-suite bathroom, and a guest bathroom. The grand entrance hall in traditional style leads upstairs to another large en-suite bedroom + a mezzanine office area. The well built property features aluminium windows, solid wooden doors and carpentry in a traditional finca style, as well as efficient gas central heating. Outside, the substantial lawn garden leads out to a large private swimming pool with private meadows beyond, as well as an out-house for storage and workshop. All in all, this is an excellent opportunity for a very large plot in a stunningly beautiful natural environment only 10 minutes from La Cala.