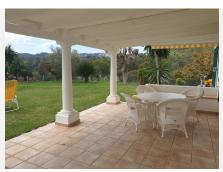

R4096084

La Cala Golf

REF# R4096084 850.000 €

| BEDS | BATHS | BUILT  | PLOT     | TERRACE |
|------|-------|--------|----------|---------|
| 3    | 2     | 280 m² | 12131 m² | 100 m²  |

Nestled between the golf courses of La Cala Golf and Santana Golf, this well-built finca constructed in 1987 offers stunning green views on a magnificent country plot of 12.000 m2 only 10 minutes drive from a wealth of amenities and the beach at La Cala de Mijas. The property features a large lawn garden and pool with wonderful open views overlooking private meadows with wild flowers towards Santana Golf, with a majestic forest and mountain backdrop. This is truly a nature lover's paradise in an idyllic environment not far from the coast. Upon entry, there is a private gated driveway leading to extensive private parking. Inside, there is a spacious open plan living and dining area with fireplace opening onto the covered garden terrace with wonderful open views, a modern fully equipped kitchen, two large bedrooms, one with en-suite bathroom, and a guest bathroom. The grand entrance hall in traditional style leads upstairs to another large en-suite bedroom + a mezzanine office area. The well built property features aluminium windows, solid wooden doors and carpentry in a traditional finca style, as well as efficient gas central heating. Outside, the substantial lawn garden leads out to a large private swimming pool with private meadows beyond, as well as an out-house for storage and workshop. All in all, this is an excellent opportunity for a very large plot in a stunningly beautiful natural environment only 10 minutes from La Cala.