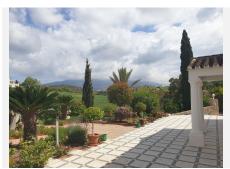

R4096084

La Cala Golf

REF# R4096084 850.000 €

| BEDS | BATHS | BUILT  | PLOT     | TERRACE |
|------|-------|--------|----------|---------|
| 3    | 2     | 280 m² | 12131 m² | 100 m²  |

Nestled between the golf courses of La Cala Golf and Santana Golf, this well-built finca constructed in 1987 offers stunning green views on a magnificent country plot of 12.000 m2 only 10 minutes drive from a wealth of amenities and the beach at La Cala de Mijas. The property features a large lawn garden and pool with wonderful open views overlooking private meadows with wild flowers towards Santana Golf, with a majestic forest and mountain backdrop. This is truly a nature lover's paradise in an idyllic environment not far from the coast. Upon entry, there is a private gated driveway leading to extensive private parking. Inside, there is a spacious open plan living and dining area with fireplace opening onto the covered garden terrace with wonderful open views, a modern fully equipped kitchen, two large bedrooms, one with en-suite bathroom, and a guest bathroom. The grand entrance hall in traditional style leads upstairs to another large en-suite bedroom + a mezzanine office area. The well built property features aluminium windows, solid wooden doors and carpentry in a traditional finca style, as well as efficient gas central heating. Outside, the substantial lawn garden leads out to a large private swimming pool with private meadows beyond, as well as an out-house for storage and workshop. All in all, this is an excellent opportunity for a very large plot in a stunningly beautiful natural environment only 10 minutes from La Cala.