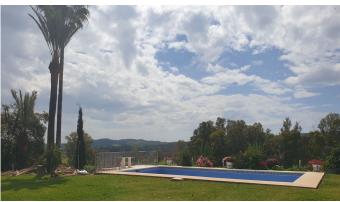

R4096084

La Cala Golf

REF# R4096084 850.000 €

| BEDS | BATHS | BUILT  | PLOT     | TERRACE |
|------|-------|--------|----------|---------|
| 3    | 2     | 280 m² | 12131 m² | 100 m²  |

Nestled between the golf courses of La Cala Golf and Santana Golf, this well-built finca constructed in 1987 offers stunning green views on a magnificent country plot of 12.000 m2 only 10 minutes drive from a wealth of amenities and the beach at La Cala de Mijas. The property features a large lawn garden and pool with wonderful open views overlooking private meadows with wild flowers towards Santana Golf, with a majestic forest and mountain backdrop. This is truly a nature lover's paradise in an idyllic environment not far from the coast. Upon entry, there is a private gated driveway leading to extensive private parking. Inside, there is a spacious open plan living and dining area with fireplace opening onto the covered garden terrace with wonderful open views, a modern fully equipped kitchen, two large bedrooms, one with en-suite bathroom, and a guest bathroom. The grand entrance hall in traditional style leads upstairs to another large en-suite bedroom + a mezzanine office area. The well built property features aluminium windows, solid wooden doors and carpentry in a traditional finca style, as well as efficient gas central heating. Outside, the substantial lawn garden leads out to a large private swimming pool with private meadows beyond, as well as an out-house for storage and workshop. All in all, this is an excellent opportunity for a very large plot in a stunningly beautiful natural environment only 10 minutes from La Cala.