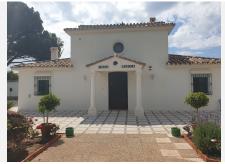

R4096084

La Cala Golf

REF# R4096084 850.000 €

| BEDS | BATHS | BUILT  | PLOT     | TERRACE |
|------|-------|--------|----------|---------|
| 3    | 2     | 280 m² | 12131 m² | 100 m²  |

Nestled between the golf courses of La Cala Golf and Santana Golf, this well-built finca constructed in 1987 offers stunning green views on a magnificent country plot of 12.000 m2 only 10 minutes drive from a wealth of amenities and the beach at La Cala de Mijas. The property features a large lawn garden and pool with wonderful open views overlooking private meadows with wild flowers towards Santana Golf, with a majestic forest and mountain backdrop. This is truly a nature lover's paradise in an idyllic environment not far from the coast. Upon entry, there is a private gated driveway leading to extensive private parking. Inside, there is a spacious open plan living and dining area with fireplace opening onto the covered garden terrace with wonderful open views, a modern fully equipped kitchen, two large bedrooms, one with en-suite bathroom, and a guest bathroom. The grand entrance hall in traditional style leads upstairs to another large en-suite bedroom + a mezzanine office area. The well built property features aluminium windows, solid wooden doors and carpentry in a traditional finca style, as well as efficient gas central heating. Outside, the substantial lawn garden leads out to a large private swimming pool with private meadows beyond, as well as an out-house for storage and workshop. All in all, this is an excellent opportunity for a very large plot in a stunningly beautiful natural environment only 10 minutes from La Cala.