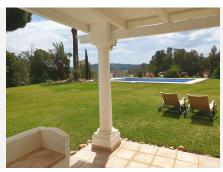

R4096084

La Cala Golf

REF# R4096084 850.000 €

| BEDS | BATHS | BUILT  | PLOT     | TERRACE |
|------|-------|--------|----------|---------|
| 3    | 2     | 280 m² | 12131 m² | 100 m²  |

Nestled between the golf courses of La Cala Golf and Santana Golf, this well-built finca constructed in 1987 offers stunning green views on a magnificent country plot of 12.000 m2 only 10 minutes drive from a wealth of amenities and the beach at La Cala de Mijas. The property features a large lawn garden and pool with wonderful open views overlooking private meadows with wild flowers towards Santana Golf, with a majestic forest and mountain backdrop. This is truly a nature lover's paradise in an idyllic environment not far from the coast. Upon entry, there is a private gated driveway leading to extensive private parking. Inside, there is a spacious open plan living and dining area with fireplace opening onto the covered garden terrace with wonderful open views, a modern fully equipped kitchen, two large bedrooms, one with en-suite bathroom, and a guest bathroom. The grand entrance hall in traditional style leads upstairs to another large en-suite bedroom + a mezzanine office area. The well built property features aluminium windows, solid wooden doors and carpentry in a traditional finca style, as well as efficient gas central heating. Outside, the substantial lawn garden leads out to a large private swimming pool with private meadows beyond, as well as an out-house for storage and workshop. All in all, this is an excellent opportunity for a very large plot in a stunningly beautiful natural environment only 10 minutes from La Cala.