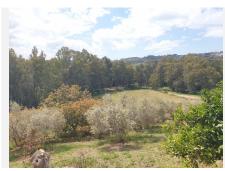

R4096084

La Cala Golf

REF# R4096084 850.000 €

| BEDS | BATHS | BUILT  | PLOT     | TERRACE |
|------|-------|--------|----------|---------|
| 3    | 2     | 280 m² | 12131 m² | 100 m²  |

Nestled between the golf courses of La Cala Golf and Santana Golf, this well-built finca constructed in 1987 offers stunning green views on a magnificent country plot of 12.000 m2 only 10 minutes drive from a wealth of amenities and the beach at La Cala de Mijas. The property features a large lawn garden and pool with wonderful open views overlooking private meadows with wild flowers towards Santana Golf, with a majestic forest and mountain backdrop. This is truly a nature lover's paradise in an idyllic environment not far from the coast. Upon entry, there is a private gated driveway leading to extensive private parking. Inside, there is a spacious open plan living and dining area with fireplace opening onto the covered garden terrace with wonderful open views, a modern fully equipped kitchen, two large bedrooms, one with en-suite bathroom, and a guest bathroom. The grand entrance hall in traditional style leads upstairs to another large en-suite bedroom + a mezzanine office area. The well built property features aluminium windows, solid wooden doors and carpentry in a traditional finca style, as well as efficient gas central heating. Outside, the substantial lawn garden leads out to a large private swimming pool with private meadows beyond, as well as an out-house for storage and workshop. All in all, this is an excellent opportunity for a very large plot in a stunningly beautiful natural environment only 10 minutes from La Cala.