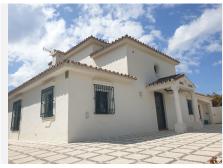

R4096084

La Cala Golf

REF# R4096084 850.000 €

| BEDS | BATHS | BUILT  | PLOT     | TERRACE |
|------|-------|--------|----------|---------|
| 3    | 2     | 280 m² | 12131 m² | 100 m²  |

Nestled between the golf courses of La Cala Golf and Santana Golf, this well-built finca constructed in 1987 offers stunning green views on a magnificent country plot of 12.000 m2 only 10 minutes drive from a wealth of amenities and the beach at La Cala de Mijas. The property features a large lawn garden and pool with wonderful open views overlooking private meadows with wild flowers towards Santana Golf, with a majestic forest and mountain backdrop. This is truly a nature lover's paradise in an idyllic environment not far from the coast. Upon entry, there is a private gated driveway leading to extensive private parking. Inside, there is a spacious open plan living and dining area with fireplace opening onto the covered garden terrace with wonderful open views, a modern fully equipped kitchen, two large bedrooms, one with en-suite bathroom, and a guest bathroom. The grand entrance hall in traditional style leads upstairs to another large en-suite bedroom + a mezzanine office area. The well built property features aluminium windows, solid wooden doors and carpentry in a traditional finca style, as well as efficient gas central heating. Outside, the substantial lawn garden leads out to a large private swimming pool with private meadows beyond, as well as an out-house for storage and workshop. All in all, this is an excellent opportunity for a very large plot in a stunningly beautiful natural environment only 10 minutes from La Cala.