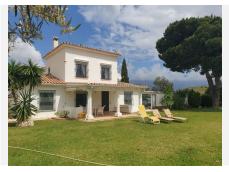

R4096084

La Cala Golf

REF# R4096084 850.000 €

| BEDS | BATHS | BUILT  | PLOT     | TERRACE |
|------|-------|--------|----------|---------|
| 3    | 2     | 280 m² | 12131 m² | 100 m²  |

Nestled between the golf courses of La Cala Golf and Santana Golf, this well-built finca constructed in 1987 offers stunning green views on a magnificent country plot of 12.000 m2 only 10 minutes drive from a wealth of amenities and the beach at La Cala de Mijas. The property features a large lawn garden and pool with wonderful open views overlooking private meadows with wild flowers towards Santana Golf, with a majestic forest and mountain backdrop. This is truly a nature lover's paradise in an idyllic environment not far from the coast. Upon entry, there is a private gated driveway leading to extensive private parking. Inside, there is a spacious open plan living and dining area with fireplace opening onto the covered garden terrace with wonderful open views, a modern fully equipped kitchen, two large bedrooms, one with en-suite bathroom, and a guest bathroom. The grand entrance hall in traditional style leads upstairs to another large en-suite bedroom + a mezzanine office area. The well built property features aluminium windows, solid wooden doors and carpentry in a traditional finca style, as well as efficient gas central heating. Outside, the substantial lawn garden leads out to a large private swimming pool with private meadows beyond, as well as an out-house for storage and workshop. All in all, this is an excellent opportunity for a very large plot in a stunningly beautiful natural environment only 10 minutes from La Cala.