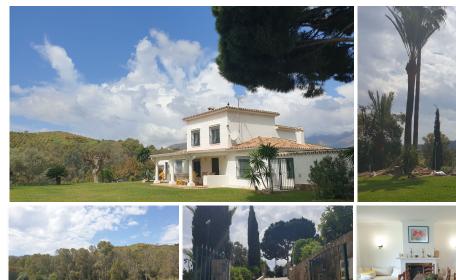

R4096084

La Cala Golf

REF# R4096084 850.000 €

| BEDS | BATHS | BUILT  | PLOT     | TERRACE |
|------|-------|--------|----------|---------|
| 3    | 2     | 280 m² | 12131 m² | 100 m²  |

Nestled between the golf courses of La Cala Golf and Santana Golf, this well-built finca constructed in 1987 offers stunning green views on a magnificent country plot of 12.000 m2 only 10 minutes drive from a wealth of amenities and the beach at La Cala de Mijas. The property features a large lawn garden and pool with wonderful open views overlooking private meadows with wild flowers towards Santana Golf, with a majestic forest and mountain backdrop. This is truly a nature lover's paradise in an idyllic environment not far from the coast. Upon entry, there is a private gated driveway leading to extensive private parking. Inside, there is a spacious open plan living and dining area with fireplace opening onto the covered garden terrace with wonderful open views, a modern fully equipped kitchen, two large bedrooms, one with en-suite bathroom, and a guest bathroom. The grand entrance hall in traditional style leads upstairs to another large en-suite bedroom + a mezzanine office area. The well built property features aluminium windows, solid wooden doors and carpentry in a traditional finca style, as well as efficient gas central heating. Outside, the substantial lawn garden leads out to a large private swimming pool with private meadows beyond, as well as an out-house for storage and workshop. All in all, this is an excellent opportunity for a very large plot in a stunningly beautiful natural environment only 10 minutes from La Cala.