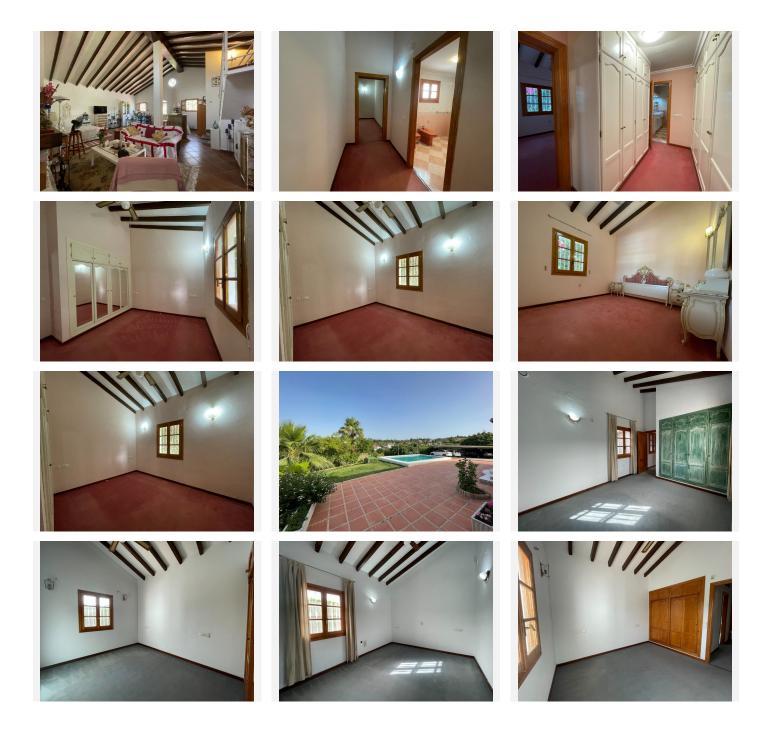

#### REF# R4093756 1.250.000 €

| BEDS | BATHS | BUILT  |
|------|-------|--------|
| 4    | 4     | 398 m² |

If you are looking for a place where you can relax, spend your days off, celebrate events and enjoy incredible sunrises, sunsets and evenings, THIS IS YOUR OPPORTUNITY! Impressive rustic style villa/cortijo, located in an exclusive area that will guarantee you security and tranquillity, with private swimming pool and garden area, surrounded by palm trees and aromatic plants, porch with barbecue, enclosed area for planting, two cisterns, own well? With panoramic views and orientation in all directions. Large area for parking several vehicles, with a roofed space to protect them from the cold/heat. This villa has three entrances, 4 large bedrooms, 4 bathrooms, 2 of which are en suite. If you are a lover of cooking and good food, you will be able to prepare exquisite delicacies of your own harvest in an incredible kitchen while enjoying panoramic views of the nature. In winter, there is nothing better than to feel the crackling of the two fireplaces in a totally relaxing environment. Don't let us tell you any more, enjoying your future home will be better than going on holiday. Do not hesitate and call us to see for yourself. We inform you that the professional fees of our agency are already included in the sale price, so you do not have to pay any kind of management fees or real estate advice. In compliance with the Decree of the Junta de Andalucía 218/2005 of 11 October, we inform you that notary fees, registration fees, ITP and other expenses inherent to the sale +34 951 123 083 | +44 (0)330 179 8687 | info@idiligestates.com Local 28, Edificio D, Centro de Negocios Puerta