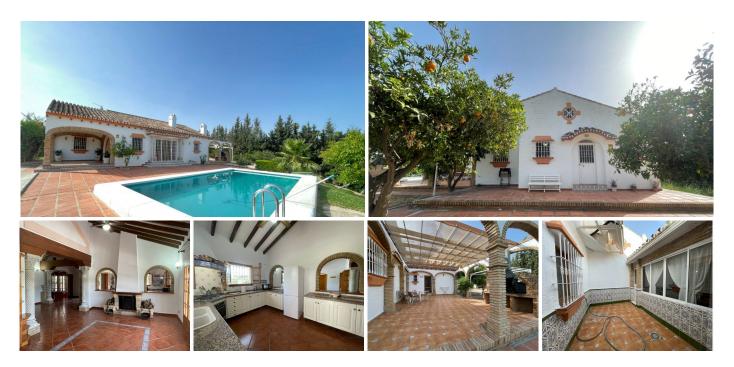

#### REF# R4093756 1.250.000 €

| BEDS | BATHS | BUILT  |
|------|-------|--------|
| 4    | 4     | 398 m² |

If you are looking for a place where you can relax, spend your days off, celebrate events and enjoy incredible sunrises, sunsets and evenings, THIS IS YOUR OPPORTUNITY! Impressive rustic style villa/cortijo, located in an exclusive area that will guarantee you security and tranquillity, with private swimming pool and garden area, surrounded by palm trees and aromatic plants, porch with barbecue, enclosed area for planting, two cisterns, own well? With panoramic views and orientation in all directions. Large area for parking several vehicles, with a roofed space to protect them from the cold/heat. This villa has three entrances, 4 large bedrooms, 4 bathrooms, 2 of which are en suite. If you are a lover of cooking and good food, you will be able to prepare exquisite delicacies of your own harvest in an incredible kitchen while enjoying panoramic views of the nature. In winter, there is nothing better than to feel the crackling of the two fireplaces in a totally relaxing environment. Don't let us tell you any more, enjoying your future home will be better than going on holiday. Do not hesitate and call us to see for yourself. We inform you that the professional fees of our agency are already included in the sale price, so you do not have to pay any kind of management fees or real estate advice. In compliance with the Decree of the Junta de Andalucía 218/2005 of 11 October, we inform you that notary fees, registration fees, ITP and other expenses inherent to the sale +34 951 123 083 | +44 (0)330 179 8687 | info@idiligestates.com Local 28, Edificio D, Centro de Negocios Puerta