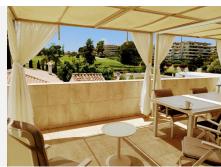

R4087030

Guadalmina Alta

REF# R4087030 540.000 €

| BEDS | BATHS | BUILT  | TERRACE |
|------|-------|--------|---------|
| 2    | 2     | 138 m² | 65 m²   |

In the Guadalmina Alta area, especially amongst the golf club members, this is one of the most iconic buildings. Located just behind the 18th tee box & the 8th green, this apartment is a golfers paradise. You can relax on your terrace with panoramic golf views, soak up the sun & enjoy the peace & tranquillity this apartment has to offer. The building itself represents a very small community of only twelve apartments, all of them terraced in a way that offers maximum privacy to each of the owners. This particular apartment is not overlooked in any way, despite being on the edge of town, a stones throw from the golf club, the current owners are keen to emphasise how quiet & peaceful their apartment is throughout the year. The apartment was reformed six years ago, so all utilities are new and up-to-date. However, despite currently being a beautiful two bedroom apartment, with two ensuite bathrooms. This apartment is certainly large enough to offer its new owners a three bedroom layout, with loads of room left over to enjoy open-plan living and that 70 meter long terrace. Guadalmina Alta is unquestionably one of the most popular places to live in the Marbella / San Pedro areas, with flagship urbanisations like this one commanding a premium. There have been a few developments adjacent to this apartment, that mean the most popular parts of San Pedro's Old Town are now easier to access by foot or by car. This apartment has on-street communal parking HOWEVER, the current owner has secured a two car garage & is willing to purchase this on behalf of any