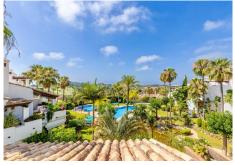

## R4081114 Penahavís

REF# R4081114 795.000 €

| BEDS | BATHS | BUILT  | TERRACE |
|------|-------|--------|---------|
| 3    | 4     | 263 m² | 124 m²  |

From 845.000,- now reduced to 795.000,- Beautiful semi-detached house in EL Paraiso Alto, Benahavis with fantastic sea views. Mirador del Paraiso is an exclusive gated community in Benahavis with 24 hour security and Porter service. Surrounded by a guiet area surrounded by beautiful nature. Well-known golf courses and only 10 minutes to the sea. This property is being sold in excellent condition and is situated in a secure complex with Mediterranean views Architecture and modern interior. In the entrance area there is a guest toilet, a fully equipped American kitchen, Dining room, living room with cozy bay window and fireplace. Underground heating throughout. Direct exit to the large terrace overlooking the tropical garden with large pool area and water lily pond. Also from the terrace on the ground floor you can enjoy a wonderful sea view. On the first floor is one light-flooded bedrooms with a large ensuite bathroom and spacious built-in wardrobe. The master bedroom has large floor-to-ceiling windows overlooking palm trees and the ocean, and a separate walk-in wardrobe. On the third floor there is a large sun terrace with panoramic mountain and sea views as well as views towards Africa and Gibraltar. This cozy chill-out area with a barbeque leads to a gallery with a large whirlpool. On the ground floor there are 2 bedrooms sharing a bathroom, a separate room with fitted wardrobes and a laundry room. The balcony boxes built into the house all have easy-care plants and are supplied by an automatic irrigation system. The house has a small fenced garden, which is +34 951 123 083 | +44 (0)330 179 8687 | info@idiliqestates.com Local 28, Edificio D, Centro de Negocios Puerta de Banús, N-340, Km 175, 29660 Nueva Andlaucia