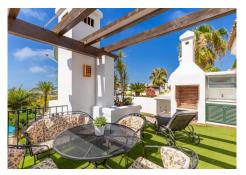

## R4081114 Penahavís

REF# R4081114 795.000 €

| BEDS | BATHS | BUILT  | TERRACE |
|------|-------|--------|---------|
| 3    | 4     | 263 m² | 124 m²  |

From 845.000,- now reduced to 795.000,- Beautiful semi-detached house in EL Paraiso Alto, Benahavis with fantastic sea views. Mirador del Paraiso is an exclusive gated community in Benahavis with 24 hour security and Porter service. Surrounded by a guiet area surrounded by beautiful nature. Well-known golf courses and only 10 minutes to the sea. This property is being sold in excellent condition and is situated in a secure complex with Mediterranean views Architecture and modern interior. In the entrance area there is a guest toilet, a fully equipped American kitchen, Dining room, living room with cozy bay window and fireplace. Underground heating throughout. Direct exit to the large terrace overlooking the tropical garden with large pool area and water lily pond. Also from the terrace on the ground floor you can enjoy a wonderful sea view. On the first floor is one light-flooded bedrooms with a large ensuite bathroom and spacious built-in wardrobe. The master bedroom has large floor-to-ceiling windows overlooking palm trees and the ocean, and a separate walk-in wardrobe. On the third floor there is a large sun terrace with panoramic mountain and sea views as well as views towards Africa and Gibraltar. This cozy chill-out area with a barbeque leads to a gallery with a large whirlpool. On the ground floor there are 2 bedrooms sharing a bathroom, a separate room with fitted wardrobes and a laundry room. The balcony boxes built into the house all have easy-care plants and are supplied by an automatic irrigation system. The house has a small fenced garden, which is +34 951 123 083 | +44 (0)330 179 8687 | info@idiliqestates.com Local 28, Edificio D, Centro de Negocios Puerta de Banús, N-340, Km 175, 29660 Nueva Andlaucia