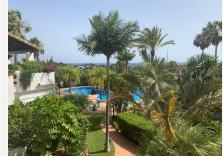

## R4081114 Penahavís

REF# R4081114 795.000 €

| BEDS | BATHS | BUILT  | TERRACE |
|------|-------|--------|---------|
| 3    | 4     | 263 m² | 124 m²  |

From 845.000,- now reduced to 795.000,- Beautiful semi-detached house in EL Paraiso Alto, Benahavis with fantastic sea views. Mirador del Paraiso is an exclusive gated community in Benahavis with 24 hour security and Porter service. Surrounded by a guiet area surrounded by beautiful nature. Well-known golf courses and only 10 minutes to the sea. This property is being sold in excellent condition and is situated in a secure complex with Mediterranean views Architecture and modern interior. In the entrance area there is a guest toilet, a fully equipped American kitchen, Dining room, living room with cozy bay window and fireplace. Underground heating throughout. Direct exit to the large terrace overlooking the tropical garden with large pool area and water lily pond. Also from the terrace on the ground floor you can enjoy a wonderful sea view. On the first floor is one light-flooded bedrooms with a large ensuite bathroom and spacious built-in wardrobe. The master bedroom has large floor-to-ceiling windows overlooking palm trees and the ocean, and a separate walk-in wardrobe. On the third floor there is a large sun terrace with panoramic mountain and sea views as well as views towards Africa and Gibraltar. This cozy chill-out area with a barbeque leads to a gallery with a large whirlpool. On the ground floor there are 2 bedrooms sharing a bathroom, a separate room with fitted wardrobes and a laundry room. The balcony boxes built into the house all have easy-care plants and are supplied by an automatic irrigation system. The house has a small fenced garden, which is +34 951 123 083 | +44 (0)330 179 8687 | info@idiliqestates.com Local 28, Edificio D, Centro de Negocios Puerta de Banús, N-340, Km 175, 29660 Nueva Andlaucia