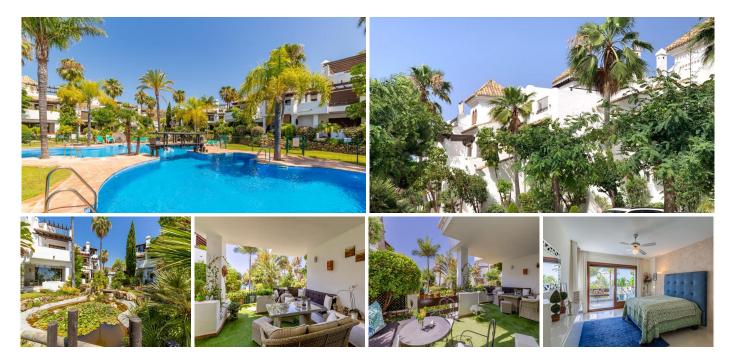

## R4081114 Penahavís

REF# R4081114 795.000 €

| BEDS | BATHS | BUILT  | TERRACE |
|------|-------|--------|---------|
| 3    | 4     | 263 m² | 124 m²  |

From 845.000,- now reduced to 795.000,- Beautiful semi-detached house in EL Paraiso Alto, Benahavis with fantastic sea views. Mirador del Paraiso is an exclusive gated community in Benahavis with 24 hour security and Porter service. Surrounded by a guiet area surrounded by beautiful nature. Well-known golf courses and only 10 minutes to the sea. This property is being sold in excellent condition and is situated in a secure complex with Mediterranean views Architecture and modern interior. In the entrance area there is a guest toilet, a fully equipped American kitchen, Dining room, living room with cozy bay window and fireplace. Underground heating throughout. Direct exit to the large terrace overlooking the tropical garden with large pool area and water lily pond. Also from the terrace on the ground floor you can enjoy a wonderful sea view. On the first floor is one light-flooded bedrooms with a large ensuite bathroom and spacious built-in wardrobe. The master bedroom has large floor-to-ceiling windows overlooking palm trees and the ocean, and a separate walk-in wardrobe. On the third floor there is a large sun terrace with panoramic mountain and sea views as well as views towards Africa and Gibraltar. This cozy chill-out area with a barbeque leads to a gallery with a large whirlpool. On the ground floor there are 2 bedrooms sharing a bathroom, a separate room with fitted wardrobes and a laundry room. The balcony boxes built into the house all have easy-care plants and are supplied by an automatic irrigation system. The house has a small fenced garden, which is +34 951 123 083 | +44 (0)330 179 8687 | info@idiliqestates.com Local 28, Edificio D, Centro de Negocios Puerta de Banús, N-340, Km 175, 29660 Nueva Andlaucia