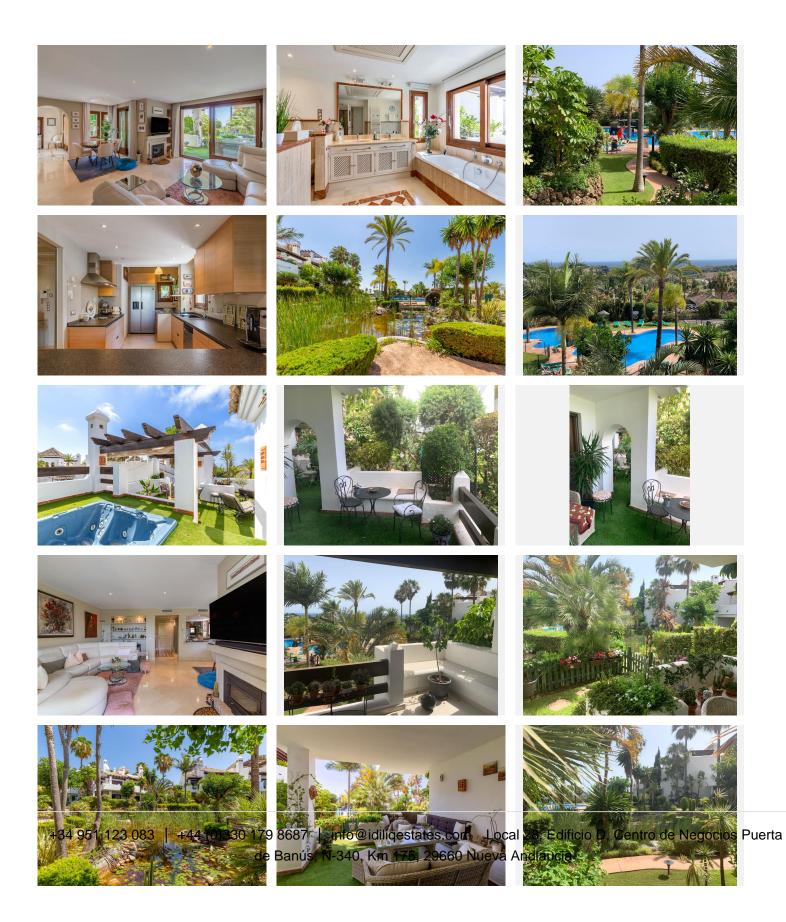

## R4081114 Penahavís

REF# R4081114 795.000 €

| BEDS | BATHS | BUILT  | TERRACE |
|------|-------|--------|---------|
| 3    | 4     | 263 m² | 124 m²  |

From 845.000,- now reduced to 795.000,- Beautiful semi-detached house in EL Paraiso Alto, Benahavis with fantastic sea views. Mirador del Paraiso is an exclusive gated community in Benahavis with 24 hour security and Porter service. Surrounded by a guiet area surrounded by beautiful nature. Well-known golf courses and only 10 minutes to the sea. This property is being sold in excellent condition and is situated in a secure complex with Mediterranean views Architecture and modern interior. In the entrance area there is a guest toilet, a fully equipped American kitchen, Dining room, living room with cozy bay window and fireplace. Underground heating throughout. Direct exit to the large terrace overlooking the tropical garden with large pool area and water lily pond. Also from the terrace on the ground floor you can enjoy a wonderful sea view. On the first floor is one light-flooded bedrooms with a large ensuite bathroom and spacious built-in wardrobe. The master bedroom has large floor-to-ceiling windows overlooking palm trees and the ocean, and a separate walk-in wardrobe. On the third floor there is a large sun terrace with panoramic mountain and sea views as well as views towards Africa and Gibraltar. This cozy chill-out area with a barbeque leads to a gallery with a large whirlpool. On the ground floor there are 2 bedrooms sharing a bathroom, a separate room with fitted wardrobes and a laundry room. The balcony boxes built into the house all have easy-care plants and are supplied by an automatic irrigation system. The house has a small fenced garden, which is +34 951 123 083 | +44 (0)330 179 8687 | info@idiliqestates.com Local 28, Edificio D, Centro de Negocios Puerta de Banús, N-340, Km 175, 29660 Nueva Andlaucia