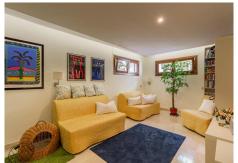

## R4081114 Penahavís

REF# R4081114 795.000 €

| BEDS | BATHS | BUILT  | TERRACE |
|------|-------|--------|---------|
| 3    | 4     | 263 m² | 124 m²  |

From 845.000,- now reduced to 795.000,- Beautiful semi-detached house in EL Paraiso Alto, Benahavis with fantastic sea views. Mirador del Paraiso is an exclusive gated community in Benahavis with 24 hour security and Porter service. Surrounded by a guiet area surrounded by beautiful nature. Well-known golf courses and only 10 minutes to the sea. This property is being sold in excellent condition and is situated in a secure complex with Mediterranean views Architecture and modern interior. In the entrance area there is a guest toilet, a fully equipped American kitchen, Dining room, living room with cozy bay window and fireplace. Underground heating throughout. Direct exit to the large terrace overlooking the tropical garden with large pool area and water lily pond. Also from the terrace on the ground floor you can enjoy a wonderful sea view. On the first floor is one light-flooded bedrooms with a large ensuite bathroom and spacious built-in wardrobe. The master bedroom has large floor-to-ceiling windows overlooking palm trees and the ocean, and a separate walk-in wardrobe. On the third floor there is a large sun terrace with panoramic mountain and sea views as well as views towards Africa and Gibraltar. This cozy chill-out area with a barbeque leads to a gallery with a large whirlpool. On the ground floor there are 2 bedrooms sharing a bathroom, a separate room with fitted wardrobes and a laundry room. The balcony boxes built into the house all have easy-care plants and are supplied by an automatic irrigation system. The house has a small fenced garden, which is +34 951 123 083 | +44 (0)330 179 8687 | info@idiliqestates.com Local 28, Edificio D, Centro de Negocios Puerta de Banús, N-340, Km 175, 29660 Nueva Andlaucia