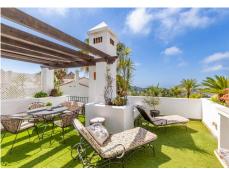

## R4081114 Penahavís

REF# R4081114 795.000 €

| BEDS | BATHS | BUILT  | TERRACE |
|------|-------|--------|---------|
| 3    | 4     | 263 m² | 124 m²  |

From 845.000,- now reduced to 795.000,- Beautiful semi-detached house in EL Paraiso Alto, Benahavis with fantastic sea views. Mirador del Paraiso is an exclusive gated community in Benahavis with 24 hour security and Porter service. Surrounded by a guiet area surrounded by beautiful nature. Well-known golf courses and only 10 minutes to the sea. This property is being sold in excellent condition and is situated in a secure complex with Mediterranean views Architecture and modern interior. In the entrance area there is a guest toilet, a fully equipped American kitchen, Dining room, living room with cozy bay window and fireplace. Underground heating throughout. Direct exit to the large terrace overlooking the tropical garden with large pool area and water lily pond. Also from the terrace on the ground floor you can enjoy a wonderful sea view. On the first floor is one light-flooded bedrooms with a large ensuite bathroom and spacious built-in wardrobe. The master bedroom has large floor-to-ceiling windows overlooking palm trees and the ocean, and a separate walk-in wardrobe. On the third floor there is a large sun terrace with panoramic mountain and sea views as well as views towards Africa and Gibraltar. This cozy chill-out area with a barbeque leads to a gallery with a large whirlpool. On the ground floor there are 2 bedrooms sharing a bathroom, a separate room with fitted wardrobes and a laundry room. The balcony boxes built into the house all have easy-care plants and are supplied by an automatic irrigation system. The house has a small fenced garden, which is +34 951 123 083 | +44 (0)330 179 8687 | info@idiliqestates.com Local 28, Edificio D, Centro de Negocios Puerta de Banús, N-340, Km 175, 29660 Nueva Andlaucia