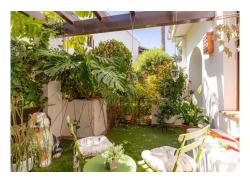

## R4081114 Penahavís

REF# R4081114 795.000 €

| BEDS | BATHS | BUILT  | TERRACE |
|------|-------|--------|---------|
| 3    | 4     | 263 m² | 124 m²  |

From 845.000,- now reduced to 795.000,- Beautiful semi-detached house in EL Paraiso Alto, Benahavis with fantastic sea views. Mirador del Paraiso is an exclusive gated community in Benahavis with 24 hour security and Porter service. Surrounded by a guiet area surrounded by beautiful nature. Well-known golf courses and only 10 minutes to the sea. This property is being sold in excellent condition and is situated in a secure complex with Mediterranean views Architecture and modern interior. In the entrance area there is a guest toilet, a fully equipped American kitchen, Dining room, living room with cozy bay window and fireplace. Underground heating throughout. Direct exit to the large terrace overlooking the tropical garden with large pool area and water lily pond. Also from the terrace on the ground floor you can enjoy a wonderful sea view. On the first floor is one light-flooded bedrooms with a large ensuite bathroom and spacious built-in wardrobe. The master bedroom has large floor-to-ceiling windows overlooking palm trees and the ocean, and a separate walk-in wardrobe. On the third floor there is a large sun terrace with panoramic mountain and sea views as well as views towards Africa and Gibraltar. This cozy chill-out area with a barbeque leads to a gallery with a large whirlpool. On the ground floor there are 2 bedrooms sharing a bathroom, a separate room with fitted wardrobes and a laundry room. The balcony boxes built into the house all have easy-care plants and are supplied by an automatic irrigation system. The house has a small fenced garden, which is +34 951 123 083 | +44 (0)330 179 8687 | info@idiliqestates.com Local 28, Edificio D, Centro de Negocios Puerta de Banús, N-340, Km 175, 29660 Nueva Andlaucia