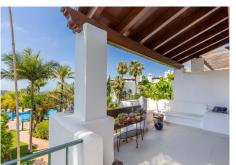

## R4081114 Penahavís

REF# R4081114 795.000 €

| BEDS | BATHS | BUILT  | TERRACE |
|------|-------|--------|---------|
| 3    | 4     | 263 m² | 124 m²  |

From 845.000,- now reduced to 795.000,- Beautiful semi-detached house in EL Paraiso Alto, Benahavis with fantastic sea views. Mirador del Paraiso is an exclusive gated community in Benahavis with 24 hour security and Porter service. Surrounded by a guiet area surrounded by beautiful nature. Well-known golf courses and only 10 minutes to the sea. This property is being sold in excellent condition and is situated in a secure complex with Mediterranean views Architecture and modern interior. In the entrance area there is a guest toilet, a fully equipped American kitchen, Dining room, living room with cozy bay window and fireplace. Underground heating throughout. Direct exit to the large terrace overlooking the tropical garden with large pool area and water lily pond. Also from the terrace on the ground floor you can enjoy a wonderful sea view. On the first floor is one light-flooded bedrooms with a large ensuite bathroom and spacious built-in wardrobe. The master bedroom has large floor-to-ceiling windows overlooking palm trees and the ocean, and a separate walk-in wardrobe. On the third floor there is a large sun terrace with panoramic mountain and sea views as well as views towards Africa and Gibraltar. This cozy chill-out area with a barbeque leads to a gallery with a large whirlpool. On the ground floor there are 2 bedrooms sharing a bathroom, a separate room with fitted wardrobes and a laundry room. The balcony boxes built into the house all have easy-care plants and are supplied by an automatic irrigation system. The house has a small fenced garden, which is +34 951 123 083 | +44 (0)330 179 8687 | info@idiliqestates.com Local 28, Edificio D, Centro de Negocios Puerta de Banús, N-340, Km 175, 29660 Nueva Andlaucia