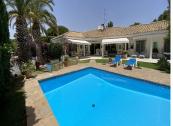

## HOUSE 6 BEDROOMS 3 BATHROOMS IN LAS CHAPAS

Las Chapas

REF# R4080832 1.696.800 €

| BEDS | BATHS | BUILT  | PLOT    | TERRACE |
|------|-------|--------|---------|---------|
| 6    | 3     | 350 m² | 1300 m² | 100 m²  |

A stunning, and alusian style property at a very competitive price.

It is located in a sought after area of the Costa Del Sol, 10 minutes from Marbella by car, 5 minutes walk from the beach and close to shops and restaurants.

It has a built area of about 350 m² on a beautiful plot of about 1300 m². This haven of tranquility, has a multitude of fruit trees as well as a large private pool, an outdoor kitchen with grill, a beautiful lawn garden and a very large terrace overlooking the pool.