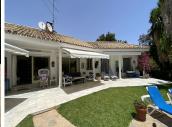

It has a built area of about 350 m² on a beautiful plot of about 1300 m². This haven of tranquility, has a multitude of fruit trees as well as a large private pool, an outdoor kitchen with grill, a beautiful lawn garden and a very large terrace overlooking the pool.

The house is on one level and is composed of a beautiful entrance, a large living-dining room (about 80 m<sup>2</sup>), a kitchen with its own patio, an independent bedroom with toilet and air conditioning, one large bedroom with bathroom ensuite (shower and bath), and 3 other bedrooms. There is also parking for 2 cars and a large garage.