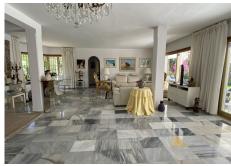

It has a built area of about 350 m² on a beautiful plot of about 1300 m². This haven of tranquility, has a multitude of fruit trees as well as a large private pool, an outdoor kitchen with grill, a beautiful lawn garden and a very large terrace overlooking the pool.

The house is on one level and is composed of a beautiful entrance, a large living-dining room (about 80 m<sup>2</sup>), a kitchen with its own patio, an independent bedroom with toilet and air conditioning, one large bedroom with bathroom ensuite (shower and bath), and 3 other bedrooms. There is also parking for 2 cars and a large garage.