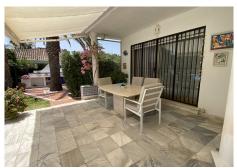

The house is on one level and is composed of a beautiful entrance, a large living-dining room (about 80 m<sup>2</sup>), a kitchen with its own patio, an independent bedroom with toilet and air conditioning, one large bedroom with bathroom ensuite (shower and bath), and 3 other bedrooms. There is also parking for 2 cars and a large garage.