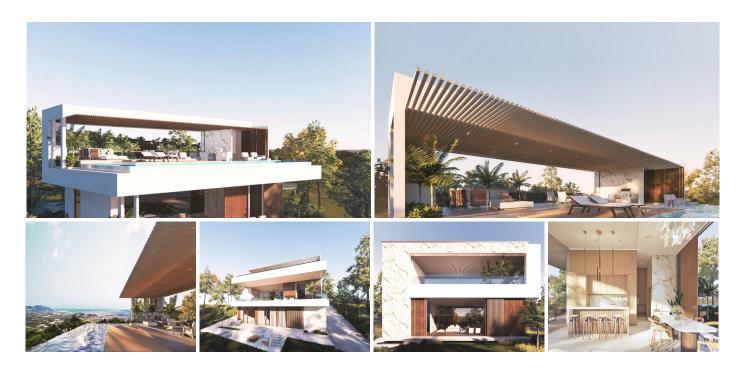

## Luxurious Contemporary Villa | Campo Mijas

We are very proud to introduce to you this unique 5\* off plan villa, nestled within the heart of this well established urbanisation.

This price is for the completed Key in Hand Villa

Distributed over 3 floors with a unique roof-top infinity pool, the owners of this home will be able to enjoy a peaceful lifestyle surrounded by nature and be privileged to spectacular rooftop views spanning the coastline of Mijas Costa.

The elegant villa design perfectly encapsulates the mediterranean lifestyle and creates a harmony with its natural surroundings. Open interiors merge seamlessly with ample terraces on each level providing plenty of relaxation areas. The house itself will be built to the highest of standards utilising an assortment of natural finishings. The new owners are able to personalise the internal distribution should they wish. They can work with the project manager to put their own stamp on what can only be described as a work of art.

Please don't hesitate to get in touch for more information and viewings......this opportunity will not be on the market for very long.

From 4 en-suite bedrooms 405 m2 built including basement (156m2) 787 m<sup>2</sup> plot with infinity rooftop pool