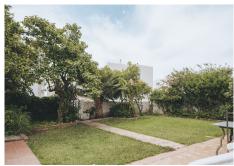

## R4074718

Marbella

REF# R4074718 1.765.000 €

| BEDS | BATHS | BUILT  | PLOT   |
|------|-------|--------|--------|
| 8    | 7     | 577 m² | 670 m² |

Villa in the center of Marbella, a few meters from Ricardo Soriano and the historic center of Marbella. A property that has 670 m2 and 577 m2 built. Hard to find properties of that size in the city center. THE VILLA WAS BUILT IN THE 1980'S AND HAS GREAT POTENTIAL TO BECOME A LUXURY VILLA OR SMALL BOUTIQUE HOTEL IN THE CENTER OF MARBELLA. The house has 8 bedrooms, 7 bathrooms, 2 kitchens, sauna and gym area, laundry and ironing room, garage for 2 cars,... On the ground floor there is an area enabled as an independent dwelling. Terrace with views of the city and the sea. Plot with garden and pool. The most remarkable thing about this property is its price and its location in the center of the city but at the same time in a very quiet street. Center District. marbella The initial nucleus of the population of Marbella is located in this neighborhood of the Centro district that exudes history and tradition. It includes the old walled enclosure and the suburbs of the Barrio Alto, which extends to the north, and the Barrio Nuevo, located to the east. The set of its streets and squares, which have a dynamic commercial activity, are full of life and present a great tourist attraction thanks to the rich monumental heritage they house. The Plaza de los Naranjos stands out, where the Town Hall, the Casa del Corregidor and the hermitage of Santiago are located; the remains of the Arab citadel; the Renaissance Hospital Bazán, converted into a museum, and the hermitage of Santo Cristo de la Vera Cruz.