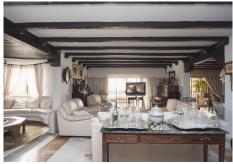

## R4074718

Marbella

REF# R4074718 1.765.000 €

| BEDS | BATHS | BUILT  | PLOT   |
|------|-------|--------|--------|
| 8    | 7     | 577 m² | 670 m² |

Villa in the center of Marbella, a few meters from Ricardo Soriano and the historic center of Marbella. A property that has 670 m2 and 577 m2 built. Hard to find properties of that size in the city center. THE VILLA WAS BUILT IN THE 1980'S AND HAS GREAT POTENTIAL TO BECOME A LUXURY VILLA OR SMALL BOUTIQUE HOTEL IN THE CENTER OF MARBELLA. The house has 8 bedrooms, 7 bathrooms, 2 kitchens, sauna and gym area, laundry and ironing room, garage for 2 cars,... On the ground floor there is an area enabled as an independent dwelling. Terrace with views of the city and the sea. Plot with garden and pool. The most remarkable thing about this property is its price and its location in the center of the city but at the same time in a very quiet street. Center District. marbella The initial nucleus of the population of Marbella is located in this neighborhood of the Centro district that exudes history and tradition. It includes the old walled enclosure and the suburbs of the Barrio Alto, which extends to the north, and the Barrio Nuevo, located to the east. The set of its streets and squares, which have a dynamic commercial activity, are full of life and present a great tourist attraction thanks to the rich monumental heritage they house. The Plaza de los Naranjos stands out, where the Town Hall, the Casa del Corregidor and the hermitage of Santiago are located; the remains of the Arab citadel; the Renaissance Hospital Bazán, converted into a museum, and the hermitage of Santo Cristo de la Vera Cruz.