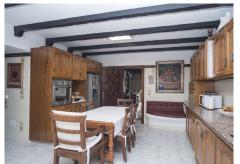

## R4074718

Marbella

REF# R4074718 1.765.000 €

| BEDS | BATHS | BUILT  | PLOT   |
|------|-------|--------|--------|
| 8    | 7     | 577 m² | 670 m² |

Villa in the center of Marbella, a few meters from Ricardo Soriano and the historic center of Marbella. A property that has 670 m2 and 577 m2 built. Hard to find properties of that size in the city center. THE VILLA WAS BUILT IN THE 1980'S AND HAS GREAT POTENTIAL TO BECOME A LUXURY VILLA OR SMALL BOUTIQUE HOTEL IN THE CENTER OF MARBELLA. The house has 8 bedrooms, 7 bathrooms, 2 kitchens, sauna and gym area, laundry and ironing room, garage for 2 cars,... On the ground floor there is an area enabled as an independent dwelling. Terrace with views of the city and the sea. Plot with garden and pool. The most remarkable thing about this property is its price and its location in the center of the city but at the same time in a very quiet street. Center District. marbella The initial nucleus of the population of Marbella is located in this neighborhood of the Centro district that exudes history and tradition. It includes the old walled enclosure and the suburbs of the Barrio Alto, which extends to the north, and the Barrio Nuevo, located to the east. The set of its streets and squares, which have a dynamic commercial activity, are full of life and present a great tourist attraction thanks to the rich monumental heritage they house. The Plaza de los Naranjos stands out, where the Town Hall, the Casa del Corregidor and the hermitage of Santiago are located; the remains of the Arab citadel; the Renaissance Hospital Bazán, converted into a museum, and the hermitage of Santo Cristo de la Vera Cruz.