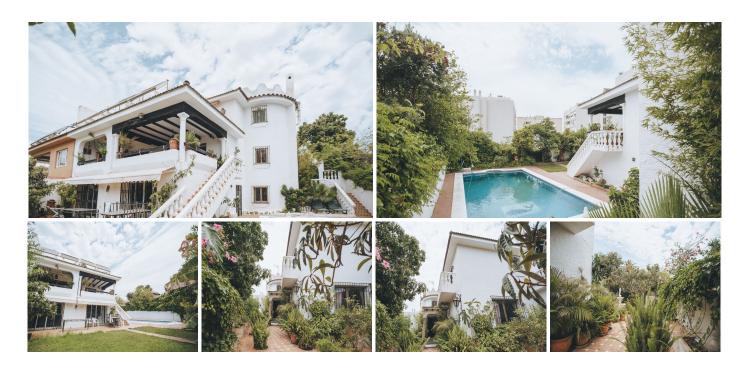

## R4074718

Marbella

REF# R4074718 1.765.000 €

| BEDS | BATHS | BUILT  | PLOT   |
|------|-------|--------|--------|
| 8    | 7     | 577 m² | 670 m² |

Villa in the center of Marbella, a few meters from Ricardo Soriano and the historic center of Marbella. A property that has 670 m2 and 577 m2 built. Hard to find properties of that size in the city center. THE VILLA WAS BUILT IN THE 1980'S AND HAS GREAT POTENTIAL TO BECOME A LUXURY VILLA OR SMALL BOUTIQUE HOTEL IN THE CENTER OF MARBELLA. The house has 8 bedrooms, 7 bathrooms, 2 kitchens, sauna and gym area, laundry and ironing room, garage for 2 cars,... On the ground floor there is an area enabled as an independent dwelling. Terrace with views of the city and the sea. Plot with garden and pool. The most remarkable thing about this property is its price and its location in the center of the city but at the same time in a very quiet street. Center District. marbella The initial nucleus of the population of Marbella is located in this neighborhood of the Centro district that exudes history and tradition. It includes the old walled enclosure and the suburbs of the Barrio Alto, which extends to the north, and the Barrio Nuevo, located to the east. The set of its streets and squares, which have a dynamic commercial activity, are full of life and present a great tourist attraction thanks to the rich monumental heritage they house. The Plaza de los Naranjos stands out, where the Town Hall, the Casa del Corregidor and the hermitage of Santiago are located; the remains of the Arab citadel; the Renaissance Hospital Bazán, converted into a museum, and the hermitage of Santo Cristo de la Vera Cruz.