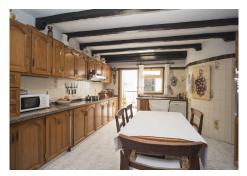

## R4074718

Marbella

REF# R4074718 1.765.000 €

| BEDS | BATHS | BUILT  | PLOT   |
|------|-------|--------|--------|
| 8    | 7     | 577 m² | 670 m² |

Villa in the center of Marbella, a few meters from Ricardo Soriano and the historic center of Marbella. A property that has 670 m2 and 577 m2 built. Hard to find properties of that size in the city center. THE VILLA WAS BUILT IN THE 1980'S AND HAS GREAT POTENTIAL TO BECOME A LUXURY VILLA OR SMALL BOUTIQUE HOTEL IN THE CENTER OF MARBELLA. The house has 8 bedrooms, 7 bathrooms, 2 kitchens, sauna and gym area, laundry and ironing room, garage for 2 cars,... On the ground floor there is an area enabled as an independent dwelling. Terrace with views of the city and the sea. Plot with garden and pool. The most remarkable thing about this property is its price and its location in the center of the city but at the same time in a very quiet street. Center District. marbella The initial nucleus of the population of Marbella is located in this neighborhood of the Centro district that exudes history and tradition. It includes the old walled enclosure and the suburbs of the Barrio Alto, which extends to the north, and the Barrio Nuevo, located to the east. The set of its streets and squares, which have a dynamic commercial activity, are full of life and present a great tourist attraction thanks to the rich monumental heritage they house. The Plaza de los Naranjos stands out, where the Town Hall, the Casa del Corregidor and the hermitage of Santiago are located; the remains of the Arab citadel; the Renaissance Hospital Bazán, converted into a museum, and the hermitage of Santo Cristo de la Vera Cruz.