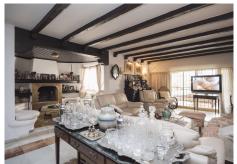

## R4074718

Marbella

REF# R4074718 1.765.000 €

| BEDS | BATHS | BUILT  | PLOT   |
|------|-------|--------|--------|
| 8    | 7     | 577 m² | 670 m² |

Villa in the center of Marbella, a few meters from Ricardo Soriano and the historic center of Marbella. A property that has 670 m2 and 577 m2 built. Hard to find properties of that size in the city center. THE VILLA WAS BUILT IN THE 1980'S AND HAS GREAT POTENTIAL TO BECOME A LUXURY VILLA OR SMALL BOUTIQUE HOTEL IN THE CENTER OF MARBELLA. The house has 8 bedrooms, 7 bathrooms, 2 kitchens, sauna and gym area, laundry and ironing room, garage for 2 cars,... On the ground floor there is an area enabled as an independent dwelling. Terrace with views of the city and the sea. Plot with garden and pool. The most remarkable thing about this property is its price and its location in the center of the city but at the same time in a very quiet street. Center District. marbella The initial nucleus of the population of Marbella is located in this neighborhood of the Centro district that exudes history and tradition. It includes the old walled enclosure and the suburbs of the Barrio Alto, which extends to the north, and the Barrio Nuevo, located to the east. The set of its streets and squares, which have a dynamic commercial activity, are full of life and present a great tourist attraction thanks to the rich monumental heritage they house. The Plaza de los Naranjos stands out, where the Town Hall, the Casa del Corregidor and the hermitage of Santiago are located; the remains of the Arab citadel; the Renaissance Hospital Bazán, converted into a museum, and the hermitage of Santo Cristo de la Vera Cruz.