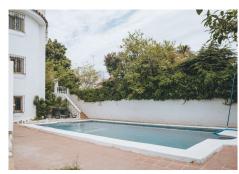

## R4074718

Marbella

REF# R4074718 1.765.000 €

| BEDS | BATHS | BUILT  | PLOT   |
|------|-------|--------|--------|
| 8    | 7     | 577 m² | 670 m² |

Villa in the center of Marbella, a few meters from Ricardo Soriano and the historic center of Marbella. A property that has 670 m2 and 577 m2 built. Hard to find properties of that size in the city center. THE VILLA WAS BUILT IN THE 1980'S AND HAS GREAT POTENTIAL TO BECOME A LUXURY VILLA OR SMALL BOUTIQUE HOTEL IN THE CENTER OF MARBELLA. The house has 8 bedrooms, 7 bathrooms, 2 kitchens, sauna and gym area, laundry and ironing room, garage for 2 cars,... On the ground floor there is an area enabled as an independent dwelling. Terrace with views of the city and the sea. Plot with garden and pool. The most remarkable thing about this property is its price and its location in the center of the city but at the same time in a very quiet street. Center District. marbella The initial nucleus of the population of Marbella is located in this neighborhood of the Centro district that exudes history and tradition. It includes the old walled enclosure and the suburbs of the Barrio Alto, which extends to the north, and the Barrio Nuevo, located to the east. The set of its streets and squares, which have a dynamic commercial activity, are full of life and present a great tourist attraction thanks to the rich monumental heritage they house. The Plaza de los Naranjos stands out, where the Town Hall, the Casa del Corregidor and the hermitage of Santiago are located; the remains of the Arab citadel; the Renaissance Hospital Bazán, converted into a museum, and the hermitage of Santo Cristo de la Vera Cruz.