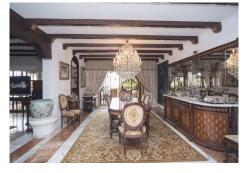

## R4074718

Marbella

REF# R4074718 1.765.000 €

| BEDS | BATHS | BUILT  | PLOT   |
|------|-------|--------|--------|
| 8    | 7     | 577 m² | 670 m² |

Villa in the center of Marbella, a few meters from Ricardo Soriano and the historic center of Marbella. A property that has 670 m2 and 577 m2 built. Hard to find properties of that size in the city center. THE VILLA WAS BUILT IN THE 1980'S AND HAS GREAT POTENTIAL TO BECOME A LUXURY VILLA OR SMALL BOUTIQUE HOTEL IN THE CENTER OF MARBELLA. The house has 8 bedrooms, 7 bathrooms, 2 kitchens, sauna and gym area, laundry and ironing room, garage for 2 cars,... On the ground floor there is an area enabled as an independent dwelling. Terrace with views of the city and the sea. Plot with garden and pool. The most remarkable thing about this property is its price and its location in the center of the city but at the same time in a very quiet street. Center District. marbella The initial nucleus of the population of Marbella is located in this neighborhood of the Centro district that exudes history and tradition. It includes the old walled enclosure and the suburbs of the Barrio Alto, which extends to the north, and the Barrio Nuevo, located to the east. The set of its streets and squares, which have a dynamic commercial activity, are full of life and present a great tourist attraction thanks to the rich monumental heritage they house. The Plaza de los Naranjos stands out, where the Town Hall, the Casa del Corregidor and the hermitage of Santiago are located; the remains of the Arab citadel; the Renaissance Hospital Bazán, converted into a museum, and the hermitage of Santo Cristo de la Vera Cruz.