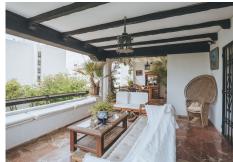

## R4074718

Marbella

REF# R4074718 1.765.000 €

| BEDS | BATHS | BUILT  | PLOT   |
|------|-------|--------|--------|
| 8    | 7     | 577 m² | 670 m² |

Villa in the center of Marbella, a few meters from Ricardo Soriano and the historic center of Marbella. A property that has 670 m2 and 577 m2 built. Hard to find properties of that size in the city center. THE VILLA WAS BUILT IN THE 1980'S AND HAS GREAT POTENTIAL TO BECOME A LUXURY VILLA OR SMALL BOUTIQUE HOTEL IN THE CENTER OF MARBELLA. The house has 8 bedrooms, 7 bathrooms, 2 kitchens, sauna and gym area, laundry and ironing room, garage for 2 cars,... On the ground floor there is an area enabled as an independent dwelling. Terrace with views of the city and the sea. Plot with garden and pool. The most remarkable thing about this property is its price and its location in the center of the city but at the same time in a very quiet street. Center District. marbella The initial nucleus of the population of Marbella is located in this neighborhood of the Centro district that exudes history and tradition. It includes the old walled enclosure and the suburbs of the Barrio Alto, which extends to the north, and the Barrio Nuevo, located to the east. The set of its streets and squares, which have a dynamic commercial activity, are full of life and present a great tourist attraction thanks to the rich monumental heritage they house. The Plaza de los Naranjos stands out, where the Town Hall, the Casa del Corregidor and the hermitage of Santiago are located; the remains of the Arab citadel; the Renaissance Hospital Bazán, converted into a museum, and the hermitage of Santo Cristo de la Vera Cruz.