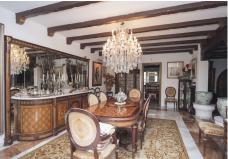

## R4074718

Marbella

REF# R4074718 1.765.000 €

| BEDS | BATHS | BUILT  | PLOT   |
|------|-------|--------|--------|
| 8    | 7     | 577 m² | 670 m² |

Villa in the center of Marbella, a few meters from Ricardo Soriano and the historic center of Marbella. A property that has 670 m2 and 577 m2 built. Hard to find properties of that size in the city center. THE VILLA WAS BUILT IN THE 1980'S AND HAS GREAT POTENTIAL TO BECOME A LUXURY VILLA OR SMALL BOUTIQUE HOTEL IN THE CENTER OF MARBELLA. The house has 8 bedrooms, 7 bathrooms, 2 kitchens, sauna and gym area, laundry and ironing room, garage for 2 cars,... On the ground floor there is an area enabled as an independent dwelling. Terrace with views of the city and the sea. Plot with garden and pool. The most remarkable thing about this property is its price and its location in the center of the city but at the same time in a very quiet street. Center District. marbella The initial nucleus of the population of Marbella is located in this neighborhood of the Centro district that exudes history and tradition. It includes the old walled enclosure and the suburbs of the Barrio Alto, which extends to the north, and the Barrio Nuevo, located to the east. The set of its streets and squares, which have a dynamic commercial activity, are full of life and present a great tourist attraction thanks to the rich monumental heritage they house. The Plaza de los Naranjos stands out, where the Town Hall, the Casa del Corregidor and the hermitage of Santiago are located; the remains of the Arab citadel; the Renaissance Hospital Bazán, converted into a museum, and the hermitage of Santo Cristo de la Vera Cruz.