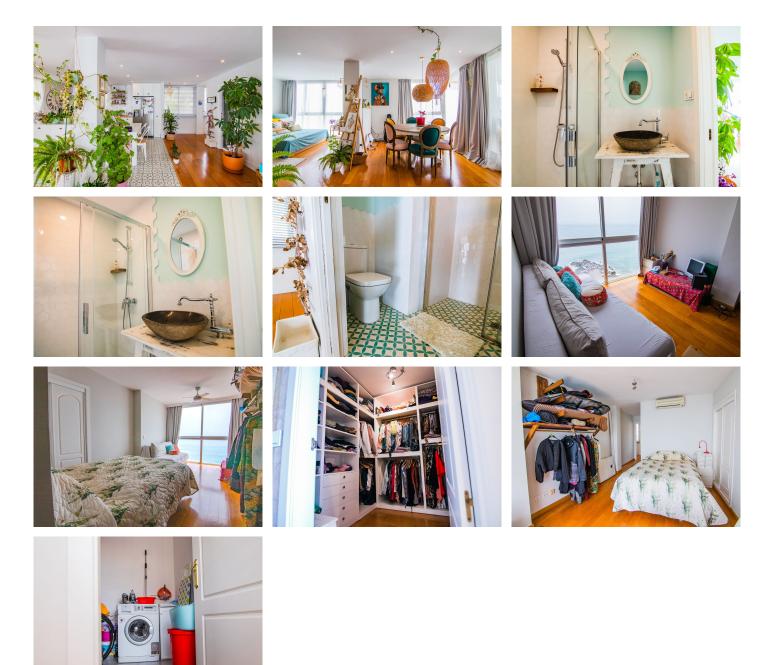

## R4066786 ♥ Benalmadena Costa REF# R4066786 949.000 €

| BEDS | BATHS | BUILT  | TERRACE |
|------|-------|--------|---------|
| 5    | 4     | 290 m² | 12 m²   |

FRONT APARTMENT TO THE SEA WITH ITS PRIVATE BEACH!! There is nothing on the market like this property, it is like living on a boat, since this building is built on the beach itself. The property consists of 300 square meters, it is a unique farm that has been divided into two independent floors. THE MAIN HOUSE: It has a useful area of ??160 square meters. It is distributed in wide entrance. Laundry area. Beautiful living room with kitchen in open space. terrace of more than 10 square meters. 2 bedrooms and 2 bathrooms Dressing room. The main bedroom has a luxurious en-suite bathroom. From the entire property there are PANORAMIC SEA views SECOND HOUSE: (currently the owner rents, it has its own entrance, you can see in the photos the two entrances of both floors, totally independent) It consists of a useful area of ??110 square meters. It is distributed in wide entrance. Living room with kitchen in open space. terrace of more than 6 square meters. 3 bedrooms and 2 bathrooms From the same building you go directly to a PRIVATE BEACH. It has a community garage. For more information and visits do not hesitate to contact one of our agents.