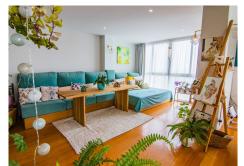

## R4066786 ♥ Benalmadena Costa REF# R4066786 949.000 €

| BEDS | BATHS | BUILT  | TERRACE |
|------|-------|--------|---------|
| 5    | 4     | 290 m² | 12 m²   |

FRONT APARTMENT TO THE SEA WITH ITS PRIVATE BEACH!! There is nothing on the market like this property, it is like living on a boat, since this building is built on the beach itself. The property consists of 300 square meters, it is a unique farm that has been divided into two independent floors. THE MAIN HOUSE: It has a useful area of ??160 square meters. It is distributed in wide entrance. Laundry area. Beautiful living room with kitchen in open space. terrace of more than 10 square meters. 2 bedrooms and 2 bathrooms Dressing room. The main bedroom has a luxurious en-suite bathroom. From the entire property there are PANORAMIC SEA views SECOND HOUSE: (currently the owner rents, it has its own entrance, you can see in the photos the two entrances of both floors, totally independent) It consists of a useful area of ??110 square meters. It is distributed in wide entrance. Living room with kitchen in open space. terrace of more than 6 square meters. 3 bedrooms and 2 bathrooms From the same building you go directly to a PRIVATE BEACH. It has a community garage. For more information and visits do not hesitate to contact one of our agents.