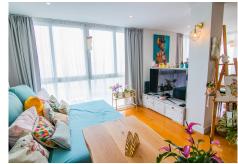

## R4066786 ♥ Benalmadena Costa REF# R4066786 949.000 €

| BEDS | BATHS | BUILT  | TERRACE |
|------|-------|--------|---------|
| 5    | 4     | 290 m² | 12 m²   |

FRONT APARTMENT TO THE SEA WITH ITS PRIVATE BEACH!! There is nothing on the market like this property, it is like living on a boat, since this building is built on the beach itself. The property consists of 300 square meters, it is a unique farm that has been divided into two independent floors. THE MAIN HOUSE: It has a useful area of ??160 square meters. It is distributed in wide entrance. Laundry area. Beautiful living room with kitchen in open space. terrace of more than 10 square meters. 2 bedrooms and 2 bathrooms Dressing room. The main bedroom has a luxurious en-suite bathroom. From the entire property there are PANORAMIC SEA views SECOND HOUSE: (currently the owner rents, it has its own entrance, you can see in the photos the two entrances of both floors, totally independent) It consists of a useful area of ??110 square meters. It is distributed in wide entrance. Living room with kitchen in open space. terrace of more than 6 square meters. 3 bedrooms and 2 bathrooms From the same building you go directly to a PRIVATE BEACH. It has a community garage. For more information and visits do not hesitate to contact one of our agents.