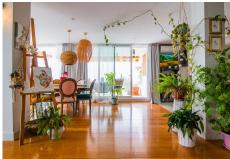

## R4066786 ♥ Benalmadena Costa REF# R4066786 949.000 €

| BEDS | BATHS | BUILT  | TERRACE |
|------|-------|--------|---------|
| 5    | 4     | 290 m² | 12 m²   |

FRONT APARTMENT TO THE SEA WITH ITS PRIVATE BEACH!! There is nothing on the market like this property, it is like living on a boat, since this building is built on the beach itself. The property consists of 300 square meters, it is a unique farm that has been divided into two independent floors. THE MAIN HOUSE: It has a useful area of ??160 square meters. It is distributed in wide entrance. Laundry area. Beautiful living room with kitchen in open space. terrace of more than 10 square meters. 2 bedrooms and 2 bathrooms Dressing room. The main bedroom has a luxurious en-suite bathroom. From the entire property there are PANORAMIC SEA views SECOND HOUSE: (currently the owner rents, it has its own entrance, you can see in the photos the two entrances of both floors, totally independent) It consists of a useful area of ??110 square meters. It is distributed in wide entrance. Living room with kitchen in open space. terrace of more than 6 square meters. 3 bedrooms and 2 bathrooms From the same building you go directly to a PRIVATE BEACH. It has a community garage. For more information and visits do not hesitate to contact one of our agents.