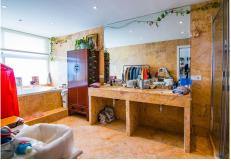

## R4066786 ♥ Benalmadena Costa REF# R4066786 949.000 €

| BEDS | BATHS | BUILT  | TERRACE |
|------|-------|--------|---------|
| 5    | 4     | 290 m² | 12 m²   |

FRONT APARTMENT TO THE SEA WITH ITS PRIVATE BEACH!! There is nothing on the market like this property, it is like living on a boat, since this building is built on the beach itself. The property consists of 300 square meters, it is a unique farm that has been divided into two independent floors. THE MAIN HOUSE: It has a useful area of ??160 square meters. It is distributed in wide entrance. Laundry area. Beautiful living room with kitchen in open space. terrace of more than 10 square meters. 2 bedrooms and 2 bathrooms Dressing room. The main bedroom has a luxurious en-suite bathroom. From the entire property there are PANORAMIC SEA views SECOND HOUSE: (currently the owner rents, it has its own entrance, you can see in the photos the two entrances of both floors, totally independent) It consists of a useful area of ??110 square meters. It is distributed in wide entrance. Living room with kitchen in open space. terrace of more than 6 square meters. 3 bedrooms and 2 bathrooms From the same building you go directly to a PRIVATE BEACH. It has a community garage. For more information and visits do not hesitate to contact one of our agents.