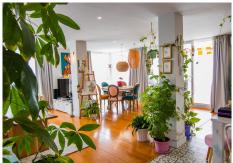

## R4066786 ♥ Benalmadena Costa REF# R4066786 949.000 €

| BEDS | BATHS | BUILT  | TERRACE |
|------|-------|--------|---------|
| 5    | 4     | 290 m² | 12 m²   |

FRONT APARTMENT TO THE SEA WITH ITS PRIVATE BEACH!! There is nothing on the market like this property, it is like living on a boat, since this building is built on the beach itself. The property consists of 300 square meters, it is a unique farm that has been divided into two independent floors. THE MAIN HOUSE: It has a useful area of ??160 square meters. It is distributed in wide entrance. Laundry area. Beautiful living room with kitchen in open space. terrace of more than 10 square meters. 2 bedrooms and 2 bathrooms Dressing room. The main bedroom has a luxurious en-suite bathroom. From the entire property there are PANORAMIC SEA views SECOND HOUSE: (currently the owner rents, it has its own entrance, you can see in the photos the two entrances of both floors, totally independent) It consists of a useful area of ??110 square meters. It is distributed in wide entrance. Living room with kitchen in open space. terrace of more than 6 square meters. 3 bedrooms and 2 bathrooms From the same building you go directly to a PRIVATE BEACH. It has a community garage. For more information and visits do not hesitate to contact one of our agents.