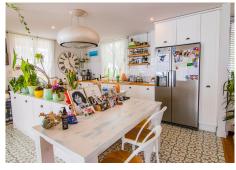

## R4066786 ♥ Benalmadena Costa REF# R4066786 949.000 €

| BEDS | BATHS | BUILT  | TERRACE |
|------|-------|--------|---------|
| 5    | 4     | 290 m² | 12 m²   |

FRONT APARTMENT TO THE SEA WITH ITS PRIVATE BEACH!! There is nothing on the market like this property, it is like living on a boat, since this building is built on the beach itself. The property consists of 300 square meters, it is a unique farm that has been divided into two independent floors. THE MAIN HOUSE: It has a useful area of ??160 square meters. It is distributed in wide entrance. Laundry area. Beautiful living room with kitchen in open space. terrace of more than 10 square meters. 2 bedrooms and 2 bathrooms Dressing room. The main bedroom has a luxurious en-suite bathroom. From the entire property there are PANORAMIC SEA views SECOND HOUSE: (currently the owner rents, it has its own entrance, you can see in the photos the two entrances of both floors, totally independent) It consists of a useful area of ??110 square meters. It is distributed in wide entrance. Living room with kitchen in open space. terrace of more than 6 square meters. 3 bedrooms and 2 bathrooms From the same building you go directly to a PRIVATE BEACH. It has a community garage. For more information and visits do not hesitate to contact one of our agents.