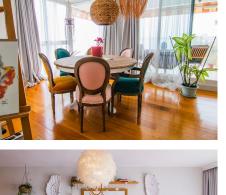

## R4066786 ♥ Benalmadena Costa REF# R4066786 949.000 €

| BEDS | BATHS | BUILT  | TERRACE |
|------|-------|--------|---------|
| 5    | 4     | 290 m² | 12 m²   |

FRONT APARTMENT TO THE SEA WITH ITS PRIVATE BEACH!! There is nothing on the market like this property, it is like living on a boat, since this building is built on the beach itself. The property consists of 300 square meters, it is a unique farm that has been divided into two independent floors. THE MAIN HOUSE: It has a useful area of ??160 square meters. It is distributed in wide entrance. Laundry area. Beautiful living room with kitchen in open space. terrace of more than 10 square meters. 2 bedrooms and 2 bathrooms Dressing room. The main bedroom has a luxurious en-suite bathroom. From the entire property there are PANORAMIC SEA views SECOND HOUSE: (currently the owner rents, it has its own entrance, you can see in the photos the two entrances of both floors, totally independent) It consists of a useful area of ??110 square meters. It is distributed in wide entrance. Living room with kitchen in open space. terrace of more than 6 square meters. 3 bedrooms and 2 bathrooms From the same building you go directly to a PRIVATE BEACH. It has a community garage. For more information and visits do not hesitate to contact one of our agents.