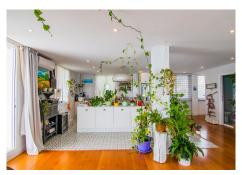

## R4066786 ♥ Benalmadena Costa REF# R4066786 949.000 €

| BEDS | BATHS | BUILT  | TERRACE |
|------|-------|--------|---------|
| 5    | 4     | 290 m² | 12 m²   |

FRONT APARTMENT TO THE SEA WITH ITS PRIVATE BEACH!! There is nothing on the market like this property, it is like living on a boat, since this building is built on the beach itself. The property consists of 300 square meters, it is a unique farm that has been divided into two independent floors. THE MAIN HOUSE: It has a useful area of ??160 square meters. It is distributed in wide entrance. Laundry area. Beautiful living room with kitchen in open space. terrace of more than 10 square meters. 2 bedrooms and 2 bathrooms Dressing room. The main bedroom has a luxurious en-suite bathroom. From the entire property there are PANORAMIC SEA views SECOND HOUSE: (currently the owner rents, it has its own entrance, you can see in the photos the two entrances of both floors, totally independent) It consists of a useful area of ??110 square meters. It is distributed in wide entrance. Living room with kitchen in open space. terrace of more than 6 square meters. 3 bedrooms and 2 bathrooms From the same building you go directly to a PRIVATE BEACH. It has a community garage. For more information and visits do not hesitate to contact one of our agents.