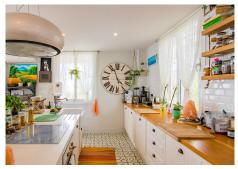

## R4066786 ♥ Benalmadena Costa REF# R4066786 949.000 €

| BEDS | BATHS | BUILT  | TERRACE |
|------|-------|--------|---------|
| 5    | 4     | 290 m² | 12 m²   |

FRONT APARTMENT TO THE SEA WITH ITS PRIVATE BEACH!! There is nothing on the market like this property, it is like living on a boat, since this building is built on the beach itself. The property consists of 300 square meters, it is a unique farm that has been divided into two independent floors. THE MAIN HOUSE: It has a useful area of ??160 square meters. It is distributed in wide entrance. Laundry area. Beautiful living room with kitchen in open space. terrace of more than 10 square meters. 2 bedrooms and 2 bathrooms Dressing room. The main bedroom has a luxurious en-suite bathroom. From the entire property there are PANORAMIC SEA views SECOND HOUSE: (currently the owner rents, it has its own entrance, you can see in the photos the two entrances of both floors, totally independent) It consists of a useful area of ??110 square meters. It is distributed in wide entrance. Living room with kitchen in open space. terrace of more than 6 square meters. 3 bedrooms and 2 bathrooms From the same building you go directly to a PRIVATE BEACH. It has a community garage. For more information and visits do not hesitate to contact one of our agents.