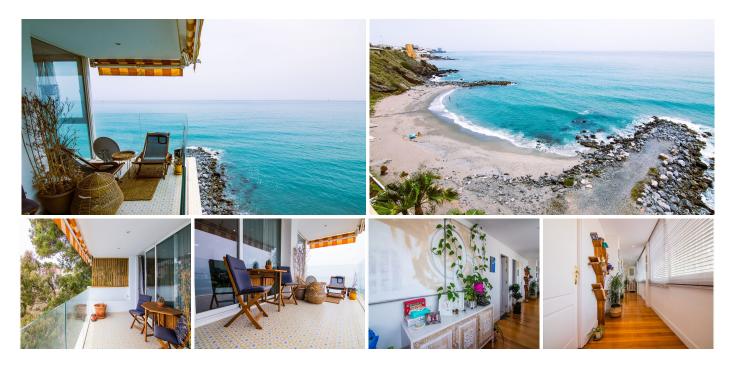

## R4066786 ♥ Benalmadena Costa REF# R4066786 949.000 €

| BEDS | BATHS | BUILT  | TERRACE |
|------|-------|--------|---------|
| 5    | 4     | 290 m² | 12 m²   |

FRONT APARTMENT TO THE SEA WITH ITS PRIVATE BEACH!! There is nothing on the market like this property, it is like living on a boat, since this building is built on the beach itself. The property consists of 300 square meters, it is a unique farm that has been divided into two independent floors. THE MAIN HOUSE: It has a useful area of ??160 square meters. It is distributed in wide entrance. Laundry area. Beautiful living room with kitchen in open space. terrace of more than 10 square meters. 2 bedrooms and 2 bathrooms Dressing room. The main bedroom has a luxurious en-suite bathroom. From the entire property there are PANORAMIC SEA views SECOND HOUSE: (currently the owner rents, it has its own entrance, you can see in the photos the two entrances of both floors, totally independent) It consists of a useful area of ??110 square meters. It is distributed in wide entrance. Living room with kitchen in open space. terrace of more than 6 square meters. 3 bedrooms and 2 bathrooms From the same building you go directly to a PRIVATE BEACH. It has a community garage. For more information and visits do not hesitate to contact one of our agents.