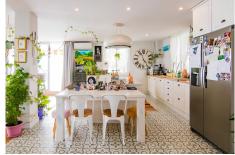

## R4066786 ♥ Benalmadena Costa REF# R4066786 949.000 €

| BEDS | BATHS | BUILT  | TERRACE |
|------|-------|--------|---------|
| 5    | 4     | 290 m² | 12 m²   |

FRONT APARTMENT TO THE SEA WITH ITS PRIVATE BEACH!! There is nothing on the market like this property, it is like living on a boat, since this building is built on the beach itself. The property consists of 300 square meters, it is a unique farm that has been divided into two independent floors. THE MAIN HOUSE: It has a useful area of ??160 square meters. It is distributed in wide entrance. Laundry area. Beautiful living room with kitchen in open space. terrace of more than 10 square meters. 2 bedrooms and 2 bathrooms Dressing room. The main bedroom has a luxurious en-suite bathroom. From the entire property there are PANORAMIC SEA views SECOND HOUSE: (currently the owner rents, it has its own entrance, you can see in the photos the two entrances of both floors, totally independent) It consists of a useful area of ??110 square meters. It is distributed in wide entrance. Living room with kitchen in open space. terrace of more than 6 square meters. 3 bedrooms and 2 bathrooms From the same building you go directly to a PRIVATE BEACH. It has a community garage. For more information and visits do not hesitate to contact one of our agents.