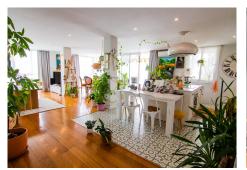

## R4066786 ♥ Benalmadena Costa REF# R4066786 949.000 €

| BEDS | BATHS | BUILT  | TERRACE |
|------|-------|--------|---------|
| 5    | 4     | 290 m² | 12 m²   |

FRONT APARTMENT TO THE SEA WITH ITS PRIVATE BEACH!! There is nothing on the market like this property, it is like living on a boat, since this building is built on the beach itself. The property consists of 300 square meters, it is a unique farm that has been divided into two independent floors. THE MAIN HOUSE: It has a useful area of ??160 square meters. It is distributed in wide entrance. Laundry area. Beautiful living room with kitchen in open space. terrace of more than 10 square meters. 2 bedrooms and 2 bathrooms Dressing room. The main bedroom has a luxurious en-suite bathroom. From the entire property there are PANORAMIC SEA views SECOND HOUSE: (currently the owner rents, it has its own entrance, you can see in the photos the two entrances of both floors, totally independent) It consists of a useful area of ??110 square meters. It is distributed in wide entrance. Living room with kitchen in open space. terrace of more than 6 square meters. 3 bedrooms and 2 bathrooms From the same building you go directly to a PRIVATE BEACH. It has a community garage. For more information and visits do not hesitate to contact one of our agents.