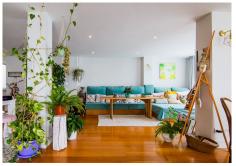

## R4066786 ♥ Benalmadena Costa REF# R4066786 949.000 €

| BEDS | BATHS | BUILT  | TERRACE |
|------|-------|--------|---------|
| 5    | 4     | 290 m² | 12 m²   |

FRONT APARTMENT TO THE SEA WITH ITS PRIVATE BEACH!! There is nothing on the market like this property, it is like living on a boat, since this building is built on the beach itself. The property consists of 300 square meters, it is a unique farm that has been divided into two independent floors. THE MAIN HOUSE: It has a useful area of ??160 square meters. It is distributed in wide entrance. Laundry area. Beautiful living room with kitchen in open space. terrace of more than 10 square meters. 2 bedrooms and 2 bathrooms Dressing room. The main bedroom has a luxurious en-suite bathroom. From the entire property there are PANORAMIC SEA views SECOND HOUSE: (currently the owner rents, it has its own entrance, you can see in the photos the two entrances of both floors, totally independent) It consists of a useful area of ??110 square meters. It is distributed in wide entrance. Living room with kitchen in open space. terrace of more than 6 square meters. 3 bedrooms and 2 bathrooms From the same building you go directly to a PRIVATE BEACH. It has a community garage. For more information and visits do not hesitate to contact one of our agents.