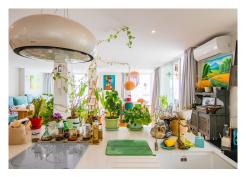

## R4066786 ♥ Benalmadena Costa REF# R4066786 949.000 €

| BEDS | BATHS | BUILT  | TERRACE |
|------|-------|--------|---------|
| 5    | 4     | 290 m² | 12 m²   |

FRONT APARTMENT TO THE SEA WITH ITS PRIVATE BEACH!! There is nothing on the market like this property, it is like living on a boat, since this building is built on the beach itself. The property consists of 300 square meters, it is a unique farm that has been divided into two independent floors. THE MAIN HOUSE: It has a useful area of ??160 square meters. It is distributed in wide entrance. Laundry area. Beautiful living room with kitchen in open space. terrace of more than 10 square meters. 2 bedrooms and 2 bathrooms Dressing room. The main bedroom has a luxurious en-suite bathroom. From the entire property there are PANORAMIC SEA views SECOND HOUSE: (currently the owner rents, it has its own entrance, you can see in the photos the two entrances of both floors, totally independent) It consists of a useful area of ??110 square meters. It is distributed in wide entrance. Living room with kitchen in open space. terrace of more than 6 square meters. 3 bedrooms and 2 bathrooms From the same building you go directly to a PRIVATE BEACH. It has a community garage. For more information and visits do not hesitate to contact one of our agents.