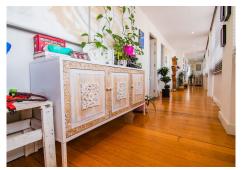

## R4066786 ♥ Benalmadena Costa REF# R4066786 949.000 €

| BEDS | BATHS | BUILT  | TERRACE |
|------|-------|--------|---------|
| 5    | 4     | 290 m² | 12 m²   |

FRONT APARTMENT TO THE SEA WITH ITS PRIVATE BEACH!! There is nothing on the market like this property, it is like living on a boat, since this building is built on the beach itself. The property consists of 300 square meters, it is a unique farm that has been divided into two independent floors. THE MAIN HOUSE: It has a useful area of ??160 square meters. It is distributed in wide entrance. Laundry area. Beautiful living room with kitchen in open space. terrace of more than 10 square meters. 2 bedrooms and 2 bathrooms Dressing room. The main bedroom has a luxurious en-suite bathroom. From the entire property there are PANORAMIC SEA views SECOND HOUSE: (currently the owner rents, it has its own entrance, you can see in the photos the two entrances of both floors, totally independent) It consists of a useful area of ??110 square meters. It is distributed in wide entrance. Living room with kitchen in open space. terrace of more than 6 square meters. 3 bedrooms and 2 bathrooms From the same building you go directly to a PRIVATE BEACH. It has a community garage. For more information and visits do not hesitate to contact one of our agents.