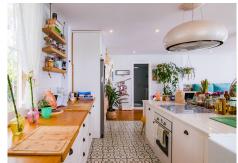

## R4066786 ♥ Benalmadena Costa REF# R4066786 949.000 €

| BEDS | BATHS | BUILT  | TERRACE |
|------|-------|--------|---------|
| 5    | 4     | 290 m² | 12 m²   |

FRONT APARTMENT TO THE SEA WITH ITS PRIVATE BEACH!! There is nothing on the market like this property, it is like living on a boat, since this building is built on the beach itself. The property consists of 300 square meters, it is a unique farm that has been divided into two independent floors. THE MAIN HOUSE: It has a useful area of ??160 square meters. It is distributed in wide entrance. Laundry area. Beautiful living room with kitchen in open space. terrace of more than 10 square meters. 2 bedrooms and 2 bathrooms Dressing room. The main bedroom has a luxurious en-suite bathroom. From the entire property there are PANORAMIC SEA views SECOND HOUSE: (currently the owner rents, it has its own entrance, you can see in the photos the two entrances of both floors, totally independent) It consists of a useful area of ??110 square meters. It is distributed in wide entrance. Living room with kitchen in open space. terrace of more than 6 square meters. 3 bedrooms and 2 bathrooms From the same building you go directly to a PRIVATE BEACH. It has a community garage. For more information and visits do not hesitate to contact one of our agents.