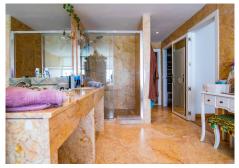

## R4066786 ♥ Benalmadena Costa REF# R4066786 949.000 €

| BEDS | BATHS | BUILT  | TERRACE |
|------|-------|--------|---------|
| 5    | 4     | 290 m² | 12 m²   |

FRONT APARTMENT TO THE SEA WITH ITS PRIVATE BEACH!! There is nothing on the market like this property, it is like living on a boat, since this building is built on the beach itself. The property consists of 300 square meters, it is a unique farm that has been divided into two independent floors. THE MAIN HOUSE: It has a useful area of ??160 square meters. It is distributed in wide entrance. Laundry area. Beautiful living room with kitchen in open space. terrace of more than 10 square meters. 2 bedrooms and 2 bathrooms Dressing room. The main bedroom has a luxurious en-suite bathroom. From the entire property there are PANORAMIC SEA views SECOND HOUSE: (currently the owner rents, it has its own entrance, you can see in the photos the two entrances of both floors, totally independent) It consists of a useful area of ??110 square meters. It is distributed in wide entrance. Living room with kitchen in open space. terrace of more than 6 square meters. 3 bedrooms and 2 bathrooms From the same building you go directly to a PRIVATE BEACH. It has a community garage. For more information and visits do not hesitate to contact one of our agents.