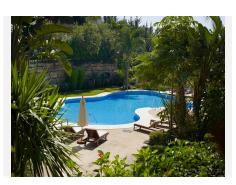

## R4058563

The Golden Mile

REF# R4058563 1.050.000 €

| BEDS | BATHS | BUILT  | PLOT  | TERRACE |
|------|-------|--------|-------|---------|
| 2    | 2     | 170 m² | 35 m² | 46 m²   |

PRICE REDUCED - FOR QUICK SALE Beautiful - luxurious corner apartment in stunning urbanisation ?Lomas del Rey ? in The Golden Mile! This apartment consists of two large bedrooms with en suite bathrooms, guest toilet, large kitchen with dining room, cozy living room with fireplace, large terrace and garden. All rooms have air conditioning and underfloor heating. Situated within an exclusive gated luxury complex consisting of more than 25.000 m2 of landscaped gardens, breathtaking views of the Mediterranean sea, swimming pools, children playground, 24h security surveillance, maintenance service and assured privacy... Finishing touches of the highest quality: two, three and four bedroomed apartments or duplex properties including either three, four or five bathrooms beautifully tiled in Mediterranean style marble fittings, fitted hydro-massage bath tubs, spacious as well as spectacular views from the balconies and terraces, some measuring over 200 m2. All apartments contain a completely fitted SIEMENS kitchen and come with underfloor heating throughout the apartment, DAIKIN hot/cold air conditioning, all exterior double glazed carpentry woodwork manufactured from treated Iroko wood. Attic units contain a private fitted jacuzzy within the balcony, a private roof garden, two space car park garage and storage room. Completely finished and ready to move into. Within a privileged location Lomas del Rey is located within the exclusive Marbella Golden Mile, in front of Puente Romano and 800 metres from the beach, simply 3 minutes from the