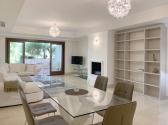

## R4058563

The Golden Mile

REF# R4058563 1.050.000 €

| BEDS | BATHS | BUILT  | PLOT  | TERRACE |
|------|-------|--------|-------|---------|
| 2    | 2     | 170 m² | 35 m² | 46 m²   |

PRICE REDUCED - FOR QUICK SALE Beautiful - luxurious corner apartment in stunning urbanisation ?Lomas del Rey ? in The Golden Mile! This apartment consists of two large bedrooms with en suite bathrooms, guest toilet, large kitchen with dining room, cozy living room with fireplace, large terrace and garden. All rooms have air conditioning and underfloor heating. Situated within an exclusive gated luxury complex consisting of more than 25.000 m2 of landscaped gardens, breathtaking views of the Mediterranean sea, swimming pools, children playground, 24h security surveillance, maintenance service and assured privacy... Finishing touches of the highest quality: two, three and four bedroomed apartments or duplex properties including either three, four or five bathrooms beautifully tiled in Mediterranean style marble fittings, fitted hydro-massage bath tubs, spacious as well as spectacular views from the balconies and terraces, some measuring over 200 m2. All apartments contain a completely fitted SIEMENS kitchen and come with underfloor heating throughout the apartment, DAIKIN hot/cold air conditioning, all exterior double glazed carpentry woodwork manufactured from treated Iroko wood. Attic units contain a private fitted jacuzzy within the balcony, a private roof garden, two space car park garage and storage room. Completely finished and ready to move into. Within a privileged location Lomas del Rey is located within the exclusive Marbella Golden Mile, in front of Puente Romano and 800 metres from the beach, simply 3 minutes from the