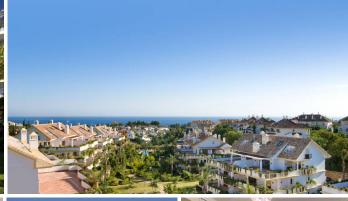

## R4058563

The Golden Mile

REF# R4058563 1.050.000 €

| BEDS | BATHS | BUILT  | PLOT  | TERRACE |
|------|-------|--------|-------|---------|
| 2    | 2     | 170 m² | 35 m² | 46 m²   |

PRICE REDUCED - FOR QUICK SALE Beautiful - luxurious corner apartment in stunning urbanisation ?Lomas del Rey ? in The Golden Mile! This apartment consists of two large bedrooms with en suite bathrooms, guest toilet, large kitchen with dining room, cozy living room with fireplace, large terrace and garden. All rooms have air conditioning and underfloor heating. Situated within an exclusive gated luxury complex consisting of more than 25.000 m2 of landscaped gardens, breathtaking views of the Mediterranean sea, swimming pools, children playground, 24h security surveillance, maintenance service and assured privacy... Finishing touches of the highest quality: two, three and four bedroomed apartments or duplex properties including either three, four or five bathrooms beautifully tiled in Mediterranean style marble fittings, fitted hydro-massage bath tubs, spacious as well as spectacular views from the balconies and terraces, some measuring over 200 m2. All apartments contain a completely fitted SIEMENS kitchen and come with underfloor heating throughout the apartment, DAIKIN hot/cold air conditioning, all exterior double glazed carpentry woodwork manufactured from treated Iroko wood. Attic units contain a private fitted jacuzzy within the balcony, a private roof garden, two space car park garage and storage room. Completely finished and ready to move into. Within a privileged location Lomas del Rey is located within the exclusive Marbella Golden Mile, in front of Puente Romano and 800 metres from the beach, simply 3 minutes from the