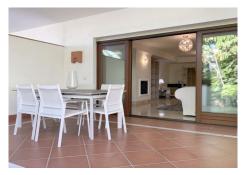

## R4058563

The Golden Mile

REF# R4058563 1.050.000 €

| BEDS | BATHS | BUILT  | PLOT  | TERRACE |
|------|-------|--------|-------|---------|
| 2    | 2     | 170 m² | 35 m² | 46 m²   |

PRICE REDUCED - FOR QUICK SALE Beautiful - luxurious corner apartment in stunning urbanisation ?Lomas del Rey ? in The Golden Mile! This apartment consists of two large bedrooms with en suite bathrooms, guest toilet, large kitchen with dining room, cozy living room with fireplace, large terrace and garden. All rooms have air conditioning and underfloor heating. Situated within an exclusive gated luxury complex consisting of more than 25.000 m2 of landscaped gardens, breathtaking views of the Mediterranean sea, swimming pools, children playground, 24h security surveillance, maintenance service and assured privacy... Finishing touches of the highest quality: two, three and four bedroomed apartments or duplex properties including either three, four or five bathrooms beautifully tiled in Mediterranean style marble fittings, fitted hydro-massage bath tubs, spacious as well as spectacular views from the balconies and terraces, some measuring over 200 m2. All apartments contain a completely fitted SIEMENS kitchen and come with underfloor heating throughout the apartment, DAIKIN hot/cold air conditioning, all exterior double glazed carpentry woodwork manufactured from treated Iroko wood. Attic units contain a private fitted jacuzzy within the balcony, a private roof garden, two space car park garage and storage room. Completely finished and ready to move into. Within a privileged location Lomas del Rey is located within the exclusive Marbella Golden Mile, in front of Puente Romano and 800 metres from the beach, simply 3 minutes from the