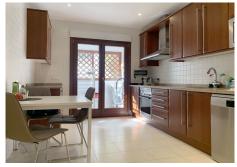

## R4058563

The Golden Mile

REF# R4058563 1.050.000 €

| BEDS | BATHS | BUILT  | PLOT  | TERRACE |
|------|-------|--------|-------|---------|
| 2    | 2     | 170 m² | 35 m² | 46 m²   |

PRICE REDUCED - FOR QUICK SALE Beautiful - luxurious corner apartment in stunning urbanisation ?Lomas del Rey ? in The Golden Mile! This apartment consists of two large bedrooms with en suite bathrooms, guest toilet, large kitchen with dining room, cozy living room with fireplace, large terrace and garden. All rooms have air conditioning and underfloor heating. Situated within an exclusive gated luxury complex consisting of more than 25.000 m2 of landscaped gardens, breathtaking views of the Mediterranean sea, swimming pools, children playground, 24h security surveillance, maintenance service and assured privacy... Finishing touches of the highest quality: two, three and four bedroomed apartments or duplex properties including either three, four or five bathrooms beautifully tiled in Mediterranean style marble fittings, fitted hydro-massage bath tubs, spacious as well as spectacular views from the balconies and terraces, some measuring over 200 m2. All apartments contain a completely fitted SIEMENS kitchen and come with underfloor heating throughout the apartment, DAIKIN hot/cold air conditioning, all exterior double glazed carpentry woodwork manufactured from treated Iroko wood. Attic units contain a private fitted jacuzzy within the balcony, a private roof garden, two space car park garage and storage room. Completely finished and ready to move into. Within a privileged location Lomas del Rey is located within the exclusive Marbella Golden Mile, in front of Puente Romano and 800 metres from the beach, simply 3 minutes from the