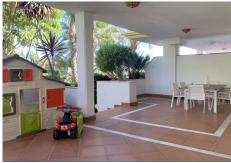

## R4058563

The Golden Mile

REF# R4058563 1.050.000 €

| BEDS | BATHS | BUILT  | PLOT  | TERRACE |
|------|-------|--------|-------|---------|
| 2    | 2     | 170 m² | 35 m² | 46 m²   |

PRICE REDUCED - FOR QUICK SALE Beautiful - luxurious corner apartment in stunning urbanisation ?Lomas del Rey ? in The Golden Mile! This apartment consists of two large bedrooms with en suite bathrooms, guest toilet, large kitchen with dining room, cozy living room with fireplace, large terrace and garden. All rooms have air conditioning and underfloor heating. Situated within an exclusive gated luxury complex consisting of more than 25.000 m2 of landscaped gardens, breathtaking views of the Mediterranean sea, swimming pools, children playground, 24h security surveillance, maintenance service and assured privacy... Finishing touches of the highest quality: two, three and four bedroomed apartments or duplex properties including either three, four or five bathrooms beautifully tiled in Mediterranean style marble fittings, fitted hydro-massage bath tubs, spacious as well as spectacular views from the balconies and terraces, some measuring over 200 m2. All apartments contain a completely fitted SIEMENS kitchen and come with underfloor heating throughout the apartment, DAIKIN hot/cold air conditioning, all exterior double glazed carpentry woodwork manufactured from treated Iroko wood. Attic units contain a private fitted jacuzzy within the balcony, a private roof garden, two space car park garage and storage room. Completely finished and ready to move into. Within a privileged location Lomas del Rey is located within the exclusive Marbella Golden Mile, in front of Puente Romano and 800 metres from the beach, simply 3 minutes from the