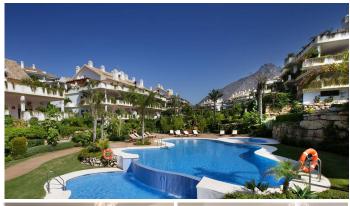

## R4058563

The Golden Mile

REF# R4058563 1.050.000 €

| BEDS | BATHS | BUILT  | PLOT  | TERRACE |
|------|-------|--------|-------|---------|
| 2    | 2     | 170 m² | 35 m² | 46 m²   |

PRICE REDUCED - FOR QUICK SALE Beautiful - luxurious corner apartment in stunning urbanisation ?Lomas del Rey ? in The Golden Mile! This apartment consists of two large bedrooms with en suite bathrooms, guest toilet, large kitchen with dining room, cozy living room with fireplace, large terrace and garden. All rooms have air conditioning and underfloor heating. Situated within an exclusive gated luxury complex consisting of more than 25.000 m2 of landscaped gardens, breathtaking views of the Mediterranean sea, swimming pools, children playground, 24h security surveillance, maintenance service and assured privacy... Finishing touches of the highest quality: two, three and four bedroomed apartments or duplex properties including either three, four or five bathrooms beautifully tiled in Mediterranean style marble fittings, fitted hydro-massage bath tubs, spacious as well as spectacular views from the balconies and terraces, some measuring over 200 m2. All apartments contain a completely fitted SIEMENS kitchen and come with underfloor heating throughout the apartment, DAIKIN hot/cold air conditioning, all exterior double glazed carpentry woodwork manufactured from treated Iroko wood. Attic units contain a private fitted jacuzzy within the balcony, a private roof garden, two space car park garage and storage room. Completely finished and ready to move into. Within a privileged location Lomas del Rey is located within the exclusive Marbella Golden Mile, in front of Puente Romano and 800 metres from the beach, simply 3 minutes from the