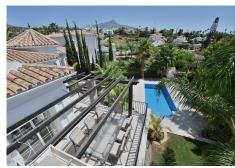

## HOUSE 5 BEDROOMS 5 BATHROOMS IN NUEVA ANDALUCÍA

Nueva Andalucía

REF# R4055401 4.750.000 €

| BEDS | BATHS | BUILT  | PLOT    | TERRACE |
|------|-------|--------|---------|---------|
| 5    | 5     | 532 m² | 1129 m² | 200 m²  |

Magnificent villa located in a small gated and exclusive community in the most sought after area of Nueva Andalucia, Marbella's internationally renovned golf valley, situated on the hillside of the Puerto Banus and the heart of Los Naranjos Golf. South oriented and built over three floors. Can sleep 14 in 5 bedrooms. 5 bathrooms. Large private pool area with kitchen, shower and toilet. The ground floor consists of an impressive entrance leading to a spacious open living area connected to inside and outdoor dining area and separated kitchen with a luminous breakfast corner. The living and dining area has direct access to spacious terraces with lounging and dining areas, with stairs leading down to the inviting pool deck. On the upper floor there is a spacious and bright master bedroom en-suite bathroom and walk in closet with a beautiful terrace with open views over the golf valley and Mediterranean sea. The lower floor is spacious and bright consisting of three large bedrooms and a living room leading to a fantastic covered terrace for your morning exercises and which leads out to the beautiful garden with private swimming pool and large gazebo with connected kitchen. It further includes a utility room and a large garage with space for two cars and ample driveaway.