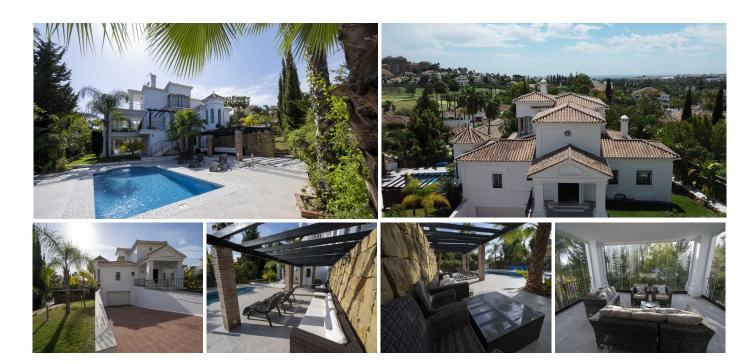

## HOUSE 5 BEDROOMS 5 BATHROOMS IN NUEVA ANDALUCÍA

Nueva Andalucía

REF# R4055401 4.750.000 €

| BEDS | BATHS | BUILT  | PLOT    | TERRACE |
|------|-------|--------|---------|---------|
| 5    | 5     | 532 m² | 1129 m² | 200 m²  |

Magnificent villa located in a small gated and exclusive community in the most sought after area of Nueva Andalucia, Marbella's internationally renovned golf valley, situated on the hillside of the Puerto Banus and the heart of Los Naranjos Golf. South oriented and built over three floors. Can sleep 14 in 5 bedrooms. 5 bathrooms. Large private pool area with kitchen, shower and toilet. The ground floor consists of an impressive entrance leading to a spacious open living area connected to inside and outdoor dining area and separated kitchen with a luminous breakfast corner. The living and dining area has direct access to spacious terraces with lounging and dining areas, with stairs leading down to the inviting pool deck. On the upper floor there is a spacious and bright master bedroom en-suite bathroom and walk in closet with a beautiful terrace with open views over the golf valley and Mediterranean sea. The lower floor is spacious and bright consisting of three large bedrooms and a living room leading to a fantastic covered terrace for your morning exercises and which leads out to the beautiful garden with private swimming pool and large gazebo with connected kitchen. It further includes a utility room and a large garage with space for two cars and ample driveaway.