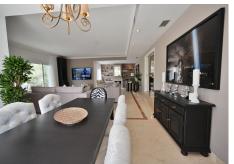

Magnificent villa located in a small gated and exclusive community in the most sought after area of Nueva Andalucia, Marbella's internationally renovned golf valley, situated on the hillside of the Puerto Banus and the heart of Los Naranjos Golf. South oriented and built over three floors. Can sleep 14 in 5 bedrooms. 5 bathrooms. Large private pool area with kitchen, shower and toilet. The ground floor consists of an impressive entrance leading to a spacious open living area connected to inside and outdoor dining area and separated kitchen with a luminous breakfast corner. The living and dining area has direct access to spacious terraces with lounging and dining areas, with stairs leading down to the inviting pool deck. On the upper floor there is a spacious and bright master bedroom en-suite bathroom and walk in closet with a beautiful terrace with open views over the golf valley and Mediterranean sea. The lower floor is spacious and bright consisting of three large bedrooms and a living room leading to a fantastic covered terrace for your morning exercises and which leads out to the beautiful garden with private swimming pool and large gazebo with connected kitchen. It further includes a utility room and a large garage with space for two cars and ample driveaway.