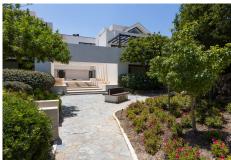

This property is a HUGE groundfloor apartment with BOFFI kitchen and GAGGENAU appliances, 2 terraces, and 3 big bedrooms and bathrooms ensuite (and an amazing basement) in the complex La Hacienda de Valderrama. Furniture optional. The property has 574 m2 of constructed area (245,30 m2 on the ground floor, plus 229,60 m2 in the basement, plus 99,18 m2 of terraces) and has been built to the highest quality with spacious and modern interiors and private lift with panoramic views. The space in the basement (-1) is UNIQUE. A garage where you can easily park 4 cars, and 2 large basement spaces that qualify for polyvalent use. There are also a couple of smaller basement rooms in the basement, all together with an area of 230 m2 on the -1 floor alone. This apartment is part of a project that has been built in 2008-2010. It is a property with ITP (7% Transfer Tax), and not with VAT (which should be 10%). But those apartments (properties) are still very modern and contemporary. General Information ABOUT THE DEVELOPMENT, built several years ago : - This property is part of an incredible boutique development that offers 34 exclusive apartments, with sizes as a villa. The development has been built some years ago. The luxurious properties are ideally located next to the prestigious Valderrama Golf Club. A lifestyle project within the exclusive and private residential area of Sotogrande. - Hacienda de Valderrama is ideally located in the renowned Sotogrande next to Valderrama Golf Club. The natural environment surrounding the +34 951 123 083 | +44 (0)330 179 8687 | info@idiliqestates.com Local 28, Edificio D, Centro de Negocios Puerta de Banús, N-340, Km 175, 29660 Nueva Andlaucia