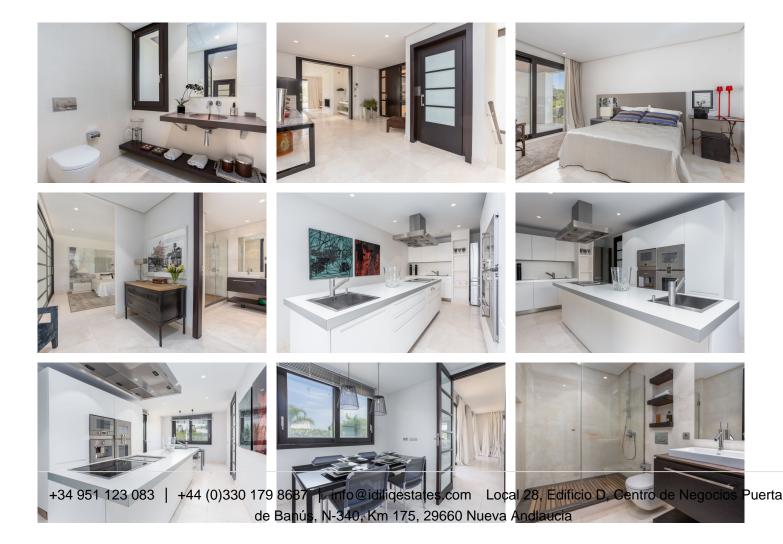

This property is a HUGE groundfloor apartment with BOFFI kitchen and GAGGENAU appliances, 2 terraces, and 3 big bedrooms and bathrooms ensuite (and an amazing basement) in the complex La Hacienda de Valderrama. Furniture optional. The property has 574 m2 of constructed area (245,30 m2 on the ground floor, plus 229,60 m2 in the basement, plus 99,18 m2 of terraces) and has been built to the highest quality with spacious and modern interiors and private lift with panoramic views. The space in the basement (-1) is UNIQUE. A garage where you can easily park 4 cars, and 2 large basement spaces that qualify for polyvalent use. There are also a couple of smaller basement rooms in the basement, all together with an area of 230 m2 on the -1 floor alone. This apartment is part of a project that has been built in 2008-2010. It is a property with ITP (7% Transfer Tax), and not with VAT (which should be 10%). But those apartments (properties) are still very modern and contemporary. General Information ABOUT THE DEVELOPMENT, built several years ago : - This property is part of an incredible boutique development that offers 34 exclusive apartments, with sizes as a villa. The development has been built some years ago. The luxurious properties are ideally located next to the prestigious Valderrama Golf Club. A lifestyle project within the exclusive and private residential area of Sotogrande. - Hacienda de Valderrama is ideally located in the renowned Sotogrande next to Valderrama Golf Club. The natural environment surrounding the +34 951 123 083 | +44 (0)330 179 8687 | info@idiliqestates.com Local 28, Edificio D, Centro de Negocios Puerta de Banús, N-340, Km 175, 29660 Nueva Andlaucia

development that boasts both sea and golf views is truely unique and overlooks oen of the worlds best golf courses. Close to the Sotogrande Marina and all amenities and services. Hacienda Valderrama is unique residential project within the privacy and exclusivity of Sotogrande. The closest airport is Gibraltar at less than 30 minutes from Sotogrande or alternatively Malaga International airport is an hours drive away. -Hacienda Valderrama comprises just six buildings with a total of 34 luxurious and exclusive apartments surrounding a large swimming pool set in beautiful landscaped gardens. The apartments are finished to a very high standard and are similar in size to a villa with build sizes ranging from 313 m2 to 690m<sup>2</sup>, without terraces. - All apartments have access from an underground garage by a private individual lift to each property and they are all equipped with the latest home automation and security systems. The highest possible qualities offering a comfortable and luxurious home including air conditioning, central heating, underfloor heating everywhere, fully fitted kitchen, marble floors throughout, security entrance and 24 hour service. ABOUT the prestigious Valderrama Golf Club. The first Ryder Cup outside Great Britain was held at this wonderful golf course in 1997, which is located near the luxurious Sotogrande residential development in the province of Cadiz. This 18 hole course has been designed with great attention to detail. It is characterised as being one of the most complete and well-maintained golf courses in the world. You can enjoy your favourite sport on a world renowned golf course, with manicured greens and stunning beaches on the coastline. Andalusia hosts several European Golf Tour championships every year, attracting the best players in the world. Golf enthusiasts can enjoy the beauty of this sport in a unique Andalusian setting.