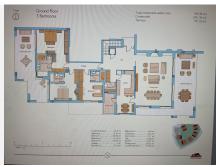

# R404062

Sotogrande

REF# R404062 1.250.000 €

| BEDS | BATHS | BUILT  | PLOT               | TERRACE |
|------|-------|--------|--------------------|---------|
| 3    | 3.5   | 475 m² | 200 m <sup>2</sup> | 99 m²   |

This property is a HUGE groundfloor apartment with BOFFI kitchen and GAGGENAU appliances, 2 terraces, and 3 big bedrooms and bathrooms ensuite (and an amazing basement) in the complex La Hacienda de Valderrama. Furniture optional. The property has 574 m2 of constructed area (245,30 m2 on the ground floor, plus 229,60 m2 in the basement, plus 99,18 m2 of terraces) and has been built to the highest quality with spacious and modern interiors and private lift with panoramic views. The space in the basement (-1) is UNIQUE. A garage where you can easily park 4 cars, and 2 large basement spaces that qualify for polyvalent use. There are also a couple of smaller basement rooms in the basement, all together with an area of 230 m2 on the -1 floor alone. This apartment is part of a project that has been built in 2008-2010. It is a property with ITP (7% Transfer Tax), and not with VAT (which should be 10%). But those apartments (properties) are still very modern and contemporary. General Information ABOUT THE DEVELOPMENT, built several years ago : - This property is part of an incredible boutique development that offers 34 exclusive apartments, with sizes as a villa. The development has been built some years ago. The luxurious properties are ideally located next to the prestigious Valderrama Golf Club. A lifestyle project within the exclusive and private residential area of Sotogrande. - Hacienda de Valderrama is ideally located in the renowned Sotogrande next to Valderrama Golf Club. The natural environment surrounding the +34 951 123 083 | +44 (0)330 179 8687 | info@idiliqestates.com Local 28, Edificio D, Centro de Negocios Puerta de Banús, N-340, Km 175, 29660 Nueva Andlaucia