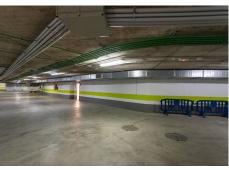

This property is a HUGE groundfloor apartment with BOFFI kitchen and GAGGENAU appliances, 2 terraces, and 3 big bedrooms and bathrooms ensuite (and an amazing basement) in the complex La Hacienda de Valderrama. Furniture optional. The property has 574 m2 of constructed area (245,30 m2 on the ground floor, plus 229,60 m2 in the basement, plus 99,18 m2 of terraces) and has been built to the highest quality with spacious and modern interiors and private lift with panoramic views. The space in the basement (-1) is UNIQUE. A garage where you can easily park 4 cars, and 2 large basement spaces that qualify for polyvalent use. There are also a couple of smaller basement rooms in the basement, all together with an area of 230 m2 on the -1 floor alone. This apartment is part of a project that has been built in 2008-2010. It is a property with ITP (7% Transfer Tax), and not with VAT (which should be 10%). But those apartments (properties) are still very modern and contemporary. General Information ABOUT THE DEVELOPMENT, built several years ago : - This property is part of an incredible boutique development that offers 34 exclusive apartments, with sizes as a villa. The development has been built some years ago. The luxurious properties are ideally located next to the prestigious Valderrama Golf Club. A lifestyle project within the exclusive and private residential area of Sotogrande. - Hacienda de Valderrama is ideally located in the renowned Sotogrande next to Valderrama Golf Club. The natural environment surrounding the +34 951 123 083 | +44 (0)330 179 8687 | info@idiliqestates.com Local 28, Edificio D, Centro de Negocios Puerta de Banús, N-340, Km 175, 29660 Nueva Andlaucia