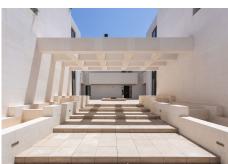

This property is a HUGE groundfloor apartment with BOFFI kitchen and GAGGENAU appliances, 2 terraces, and 3 big bedrooms and bathrooms ensuite (and an amazing basement) in the complex La Hacienda de Valderrama. Furniture optional. The property has 574 m2 of constructed area (245,30 m2 on the ground floor, plus 229,60 m2 in the basement, plus 99,18 m2 of terraces) and has been built to the highest quality with spacious and modern interiors and private lift with panoramic views. The space in the basement (-1) is UNIQUE. A garage where you can easily park 4 cars, and 2 large basement spaces that qualify for polyvalent use. There are also a couple of smaller basement rooms in the basement, all together with an area of 230 m2 on the -1 floor alone. This apartment is part of a project that has been built in 2008-2010. It is a property with ITP (7% Transfer Tax), and not with VAT (which should be 10%). But those apartments (properties) are still very modern and contemporary. General Information ABOUT THE DEVELOPMENT, built several years ago : - This property is part of an incredible boutique development that offers 34 exclusive apartments, with sizes as a villa. The development has been built some years ago. The luxurious properties are ideally located next to the prestigious Valderrama Golf Club. A lifestyle project within the exclusive and private residential area of Sotogrande. - Hacienda de Valderrama is ideally located in the renowned Sotogrande next to Valderrama Golf Club. The natural environment surrounding the +34 951 123 083 | +44 (0)330 179 8687 | info@idiliqestates.com Local 28, Edificio D, Centro de Negocios Puerta de Banús, N-340, Km 175, 29660 Nueva Andlaucia