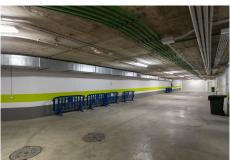

This property is a HUGE groundfloor apartment with BOFFI kitchen and GAGGENAU appliances, 2 terraces, and 3 big bedrooms and bathrooms ensuite (and an amazing basement) in the complex La Hacienda de Valderrama. Furniture optional. The property has 574 m2 of constructed area (245,30 m2 on the ground floor, plus 229,60 m2 in the basement, plus 99,18 m2 of terraces) and has been built to the highest quality with spacious and modern interiors and private lift with panoramic views. The space in the basement (-1) is UNIQUE. A garage where you can easily park 4 cars, and 2 large basement spaces that qualify for polyvalent use. There are also a couple of smaller basement rooms in the basement, all together with an area of 230 m2 on the -1 floor alone. This apartment is part of a project that has been built in 2008-2010. It is a property with ITP (7% Transfer Tax), and not with VAT (which should be 10%). But those apartments (properties) are still very modern and contemporary. General Information ABOUT THE DEVELOPMENT, built several years ago : - This property is part of an incredible boutique development that offers 34 exclusive apartments, with sizes as a villa. The development has been built some years ago. The luxurious properties are ideally located next to the prestigious Valderrama Golf Club. A lifestyle project within the exclusive and private residential area of Sotogrande. - Hacienda de Valderrama is ideally located in the renowned Sotogrande next to Valderrama Golf Club. The natural environment surrounding the +34 951 123 083 | +44 (0)330 179 8687 | info@idiliqestates.com Local 28, Edificio D, Centro de Negocios Puerta de Banús, N-340, Km 175, 29660 Nueva Andlaucia