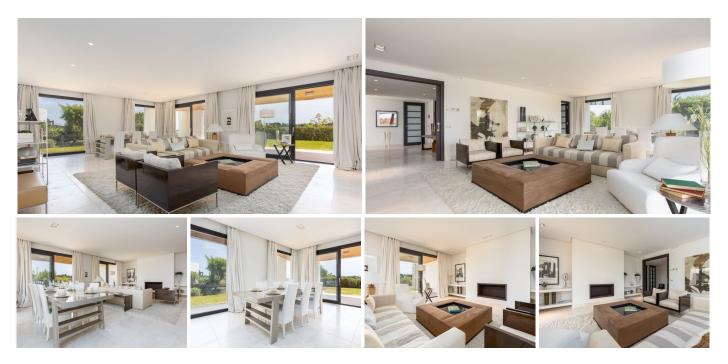

This property is a HUGE groundfloor apartment with BOFFI kitchen and GAGGENAU appliances, 2 terraces, and 3 big bedrooms and bathrooms ensuite (and an amazing basement) in the complex La Hacienda de Valderrama. Furniture optional. The property has 574 m2 of constructed area (245,30 m2 on the ground floor, plus 229,60 m2 in the basement, plus 99,18 m2 of terraces) and has been built to the highest quality with spacious and modern interiors and private lift with panoramic views. The space in the basement (-1) is UNIQUE. A garage where you can easily park 4 cars, and 2 large basement spaces that qualify for polyvalent use. There are also a couple of smaller basement rooms in the basement, all together with an area of 230 m2 on the -1 floor alone. This apartment is part of a project that has been built in 2008-2010. It is a property with ITP (7% Transfer Tax), and not with VAT (which should be 10%). But those apartments (properties) are still very modern and contemporary. General Information ABOUT THE DEVELOPMENT, built several years ago : - This property is part of an incredible boutique development that offers 34 exclusive apartments, with sizes as a villa. The development has been built some years ago. The luxurious properties are ideally located next to the prestigious Valderrama Golf Club. A lifestyle project within the exclusive and private residential area of Sotogrande. - Hacienda de Valderrama is ideally located in the renowned Sotogrande next to Valderrama Golf Club. The natural environment surrounding the +34 951 123 083 | +44 (0)330 179 8687 | info@idiliqestates.com Local 28, Edificio D, Centro de Negocios Puerta de Banús, N-340, Km 175, 29660 Nueva Andlaucia

development that boasts both sea and golf views is truely unique and overlooks oen of the worlds best golf courses. Close to the Sotogrande Marina and all amenities and services. Hacienda Valderrama is unique residential project within the privacy and exclusivity of Sotogrande. The closest airport is Gibraltar at less than 30 minutes from Sotogrande or alternatively Malaga International airport is an hours drive away. -Hacienda Valderrama comprises just six buildings with a total of 34 luxurious and exclusive apartments surrounding a large swimming pool set in beautiful landscaped gardens. The apartments are finished to a very high standard and are similar in size to a villa with build sizes ranging from 313 m2 to 690m<sup>2</sup>, without terraces. - All apartments have access from an underground garage by a private individual lift to each property and they are all equipped with the latest home automation and security systems. The highest possible qualities offering a comfortable and luxurious home including air conditioning, central heating, underfloor heating everywhere, fully fitted kitchen, marble floors throughout, security entrance and 24 hour service. ABOUT the prestigious Valderrama Golf Club. The first Ryder Cup outside Great Britain was held at this wonderful golf course in 1997, which is located near the luxurious Sotogrande residential development in the province of Cadiz. This 18 hole course has been designed with great attention to detail. It is characterised as being one of the most complete and well-maintained golf courses in the world. You can enjoy your favourite sport on a world renowned golf course, with manicured greens and stunning beaches on the coastline. Andalusia hosts several European Golf Tour championships every year, attracting the best players in the world. Golf enthusiasts can enjoy the beauty of this sport in a unique Andalusian setting.