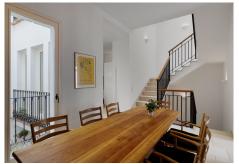

R4033447

Málaga Centro

REF# R4033447 1.995.000 €

| BEDS | BATHS | BUILT  | TERRACE |
|------|-------|--------|---------|
| 5    | 4     | 172 m² | 95 m²   |

This is a very unique opportunity to purchase an elite home in the heart of Málaga's historic center, but yet away from all the noise of city life. The house was rebuilt 10 years ago upholding a very high design and construction standards sparing no detail. Its location is highly exclusive and desirable. A rare find in one of Malaga's few pedestrian squares with beautiful all-year green vertical gardens and wonderful city views from the rooftop. A typical Andalusian entrance welcomes you with 3 bedrooms and 3 bathrooms ensuite. There is also a tiled indoor patio with a fountain and plants to have a drink and relax from a busy day. On the first floor you will find the livingroom with a fireplace, dining area and high-end kitchen with all appliances. High windows and skylight gives the space a warm natural light for your cooking time and dining events. The last 3 rooms you will find on the next floor, where the current owners have their master bedroom, walk in closet and bathroom ensuite, office and a spareroom. High ceilings, original moldings and doors bring plenty of old charm to the comfort of modern living. The best part of this singular home is upstairs, where the big private roof top has a fantastic view over the city and towards the cathedral with two separate sitting areas among fruit trees and local plants. Throughout the whole house there is underfloor heating on water for both heating and cooling. It is prepared for a lift to be installed in the house if needed. The owner rents a parking spot nearby the house for 130€ per month. The house is impeccable, a rare jewel ready to move in, with all