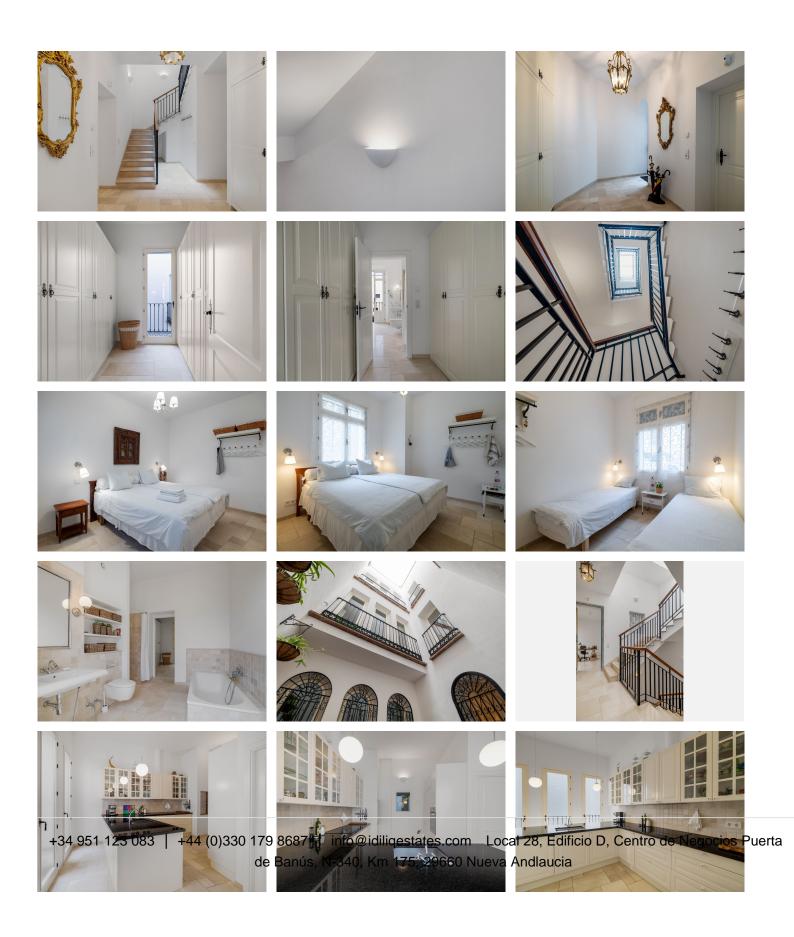

R4033447

Málaga Centro

REF# R4033447 1.995.000 €

| BEDS | BATHS | BUILT  | TERRACE |
|------|-------|--------|---------|
| 5    | 4     | 172 m² | 95 m²   |

This is a very unique opportunity to purchase an elite home in the heart of Málaga's historic center, but yet away from all the noise of city life. The house was rebuilt 10 years ago upholding a very high design and construction standards sparing no detail. Its location is highly exclusive and desirable. A rare find in one of Malaga's few pedestrian squares with beautiful all-year green vertical gardens and wonderful city views from the rooftop. A typical Andalusian entrance welcomes you with 3 bedrooms and 3 bathrooms ensuite. There is also a tiled indoor patio with a fountain and plants to have a drink and relax from a busy day. On the first floor you will find the livingroom with a fireplace, dining area and high-end kitchen with all appliances. High windows and skylight gives the space a warm natural light for your cooking time and dining events. The last 3 rooms you will find on the next floor, where the current owners have their master bedroom, walk in closet and bathroom ensuite, office and a spareroom. High ceilings, original moldings and doors bring plenty of old charm to the comfort of modern living. The best part of this singular home is upstairs, where the big private roof top has a fantastic view over the city and towards the cathedral with two separate sitting areas among fruit trees and local plants. Throughout the whole house there is underfloor heating on water for both heating and cooling. It is prepared for a lift to be installed in the house if needed. The owner rents a parking spot nearby the house for 130€ per month. The house is impeccable, a rare jewel ready to move in, with all