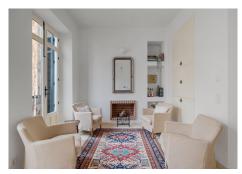

R4033447

Málaga Centro

REF# R4033447 1.995.000 €

| BEDS | BATHS | BUILT  | TERRACE |
|------|-------|--------|---------|
| 5    | 4     | 172 m² | 95 m²   |

This is a very unique opportunity to purchase an elite home in the heart of Málaga's historic center, but yet away from all the noise of city life. The house was rebuilt 10 years ago upholding a very high design and construction standards sparing no detail. Its location is highly exclusive and desirable. A rare find in one of Malaga's few pedestrian squares with beautiful all-year green vertical gardens and wonderful city views from the rooftop. A typical Andalusian entrance welcomes you with 3 bedrooms and 3 bathrooms ensuite. There is also a tiled indoor patio with a fountain and plants to have a drink and relax from a busy day. On the first floor you will find the livingroom with a fireplace, dining area and high-end kitchen with all appliances. High windows and skylight gives the space a warm natural light for your cooking time and dining events. The last 3 rooms you will find on the next floor, where the current owners have their master bedroom, walk in closet and bathroom ensuite, office and a spareroom. High ceilings, original moldings and doors bring plenty of old charm to the comfort of modern living. The best part of this singular home is upstairs, where the big private roof top has a fantastic view over the city and towards the cathedral with two separate sitting areas among fruit trees and local plants. Throughout the whole house there is underfloor heating on water for both heating and cooling. It is prepared for a lift to be installed in the house if needed. The owner rents a parking spot nearby the house for 130€ per month. The house is impeccable, a rare jewel ready to move in, with all