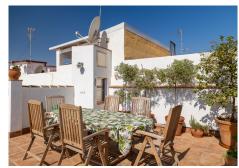

R4033447

Málaga Centro

REF# R4033447 1.995.000 €

| BEDS | BATHS | BUILT  | TERRACE |
|------|-------|--------|---------|
| 5    | 4     | 172 m² | 95 m²   |

This is a very unique opportunity to purchase an elite home in the heart of Málaga's historic center, but yet away from all the noise of city life. The house was rebuilt 10 years ago upholding a very high design and construction standards sparing no detail. Its location is highly exclusive and desirable. A rare find in one of Malaga's few pedestrian squares with beautiful all-year green vertical gardens and wonderful city views from the rooftop. A typical Andalusian entrance welcomes you with 3 bedrooms and 3 bathrooms ensuite. There is also a tiled indoor patio with a fountain and plants to have a drink and relax from a busy day. On the first floor you will find the livingroom with a fireplace, dining area and high-end kitchen with all appliances. High windows and skylight gives the space a warm natural light for your cooking time and dining events. The last 3 rooms you will find on the next floor, where the current owners have their master bedroom, walk in closet and bathroom ensuite, office and a spareroom. High ceilings, original moldings and doors bring plenty of old charm to the comfort of modern living. The best part of this singular home is upstairs, where the big private roof top has a fantastic view over the city and towards the cathedral with two separate sitting areas among fruit trees and local plants. Throughout the whole house there is underfloor heating on water for both heating and cooling. It is prepared for a lift to be installed in the house if needed. The owner rents a parking spot nearby the house for 130€ per month. The house is impeccable, a rare jewel ready to move in, with all