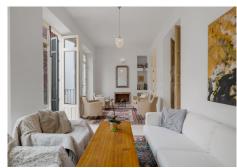

R4033447

Málaga Centro

REF# R4033447 1.995.000 €

| BEDS | BATHS | BUILT  | TERRACE |
|------|-------|--------|---------|
| 5    | 4     | 172 m² | 95 m²   |

This is a very unique opportunity to purchase an elite home in the heart of Málaga's historic center, but yet away from all the noise of city life. The house was rebuilt 10 years ago upholding a very high design and construction standards sparing no detail. Its location is highly exclusive and desirable. A rare find in one of Malaga's few pedestrian squares with beautiful all-year green vertical gardens and wonderful city views from the rooftop. A typical Andalusian entrance welcomes you with 3 bedrooms and 3 bathrooms ensuite. There is also a tiled indoor patio with a fountain and plants to have a drink and relax from a busy day. On the first floor you will find the livingroom with a fireplace, dining area and high-end kitchen with all appliances. High windows and skylight gives the space a warm natural light for your cooking time and dining events. The last 3 rooms you will find on the next floor, where the current owners have their master bedroom, walk in closet and bathroom ensuite, office and a spareroom. High ceilings, original moldings and doors bring plenty of old charm to the comfort of modern living. The best part of this singular home is upstairs, where the big private roof top has a fantastic view over the city and towards the cathedral with two separate sitting areas among fruit trees and local plants. Throughout the whole house there is underfloor heating on water for both heating and cooling. It is prepared for a lift to be installed in the house if needed. The owner rents a parking spot nearby the house for 130€ per month. The house is impeccable, a rare jewel ready to move in, with all