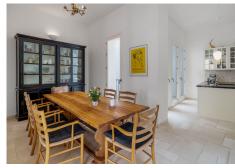

R4033447

Málaga Centro

REF# R4033447 1.995.000 €

| BEDS | BATHS | BUILT  | TERRACE |
|------|-------|--------|---------|
| 5    | 4     | 172 m² | 95 m²   |

This is a very unique opportunity to purchase an elite home in the heart of Málaga's historic center, but yet away from all the noise of city life. The house was rebuilt 10 years ago upholding a very high design and construction standards sparing no detail. Its location is highly exclusive and desirable. A rare find in one of Malaga's few pedestrian squares with beautiful all-year green vertical gardens and wonderful city views from the rooftop. A typical Andalusian entrance welcomes you with 3 bedrooms and 3 bathrooms ensuite. There is also a tiled indoor patio with a fountain and plants to have a drink and relax from a busy day. On the first floor you will find the livingroom with a fireplace, dining area and high-end kitchen with all appliances. High windows and skylight gives the space a warm natural light for your cooking time and dining events. The last 3 rooms you will find on the next floor, where the current owners have their master bedroom, walk in closet and bathroom ensuite, office and a spareroom. High ceilings, original moldings and doors bring plenty of old charm to the comfort of modern living. The best part of this singular home is upstairs, where the big private roof top has a fantastic view over the city and towards the cathedral with two separate sitting areas among fruit trees and local plants. Throughout the whole house there is underfloor heating on water for both heating and cooling. It is prepared for a lift to be installed in the house if needed. The owner rents a parking spot nearby the house for 130€ per month. The house is impeccable, a rare jewel ready to move in, with all