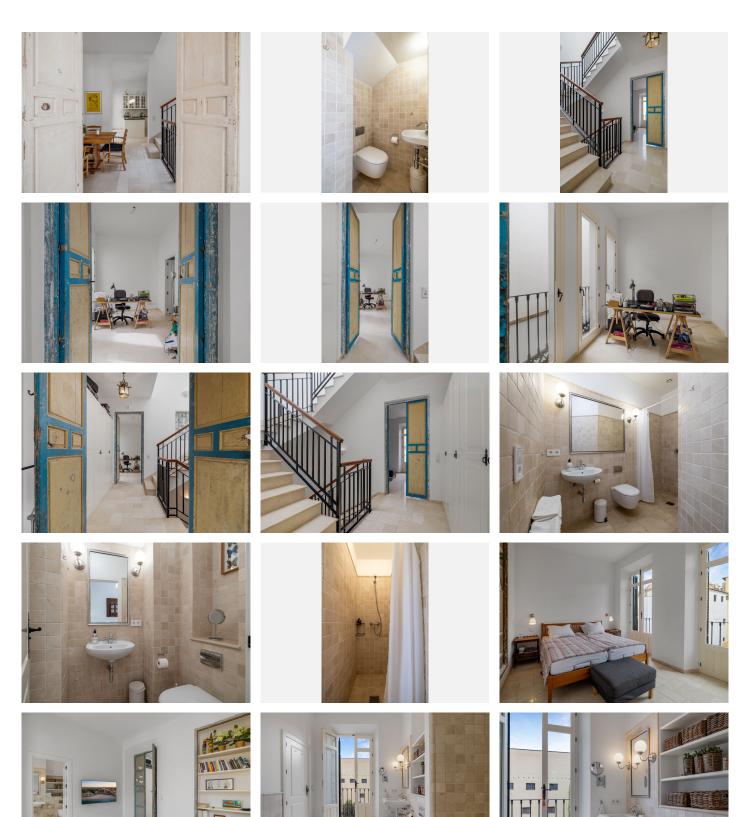

R4033447

Málaga Centro

REF# R4033447 1.995.000 €

| BEDS | BATHS | BUILT  | TERRACE |
|------|-------|--------|---------|
| 5    | 4     | 172 m² | 95 m²   |

This is a very unique opportunity to purchase an elite home in the heart of Málaga's historic center, but yet away from all the noise of city life. The house was rebuilt 10 years ago upholding a very high design and construction standards sparing no detail. Its location is highly exclusive and desirable. A rare find in one of Malaga's few pedestrian squares with beautiful all-year green vertical gardens and wonderful city views from the rooftop. A typical Andalusian entrance welcomes you with 3 bedrooms and 3 bathrooms ensuite. There is also a tiled indoor patio with a fountain and plants to have a drink and relax from a busy day. On the first floor you will find the livingroom with a fireplace, dining area and high-end kitchen with all appliances. High windows and skylight gives the space a warm natural light for your cooking time and dining events. The last 3 rooms you will find on the next floor, where the current owners have their master bedroom, walk in closet and bathroom ensuite, office and a spareroom. High ceilings, original moldings and doors bring plenty of old charm to the comfort of modern living. The best part of this singular home is upstairs, where the big private roof top has a fantastic view over the city and towards the cathedral with two separate sitting areas among fruit trees and local plants. Throughout the whole house there is underfloor heating on water for both heating and cooling. It is prepared for a lift to be installed in the house if needed. The owner rents a parking spot nearby the house for 130€ per month. The house is impeccable, a rare jewel ready to move in, with all

licenses in place and registrations. It could be your grand family home or dream exclusive B&B in the historic center of Málaga.