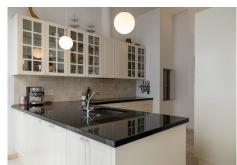

R4033447

Málaga Centro

REF# R4033447 1.995.000 €

| BEDS | BATHS | BUILT  | TERRACE |
|------|-------|--------|---------|
| 5    | 4     | 172 m² | 95 m²   |

This is a very unique opportunity to purchase an elite home in the heart of Málaga's historic center, but yet away from all the noise of city life. The house was rebuilt 10 years ago upholding a very high design and construction standards sparing no detail. Its location is highly exclusive and desirable. A rare find in one of Malaga's few pedestrian squares with beautiful all-year green vertical gardens and wonderful city views from the rooftop. A typical Andalusian entrance welcomes you with 3 bedrooms and 3 bathrooms ensuite. There is also a tiled indoor patio with a fountain and plants to have a drink and relax from a busy day. On the first floor you will find the livingroom with a fireplace, dining area and high-end kitchen with all appliances. High windows and skylight gives the space a warm natural light for your cooking time and dining events. The last 3 rooms you will find on the next floor, where the current owners have their master bedroom, walk in closet and bathroom ensuite, office and a spareroom. High ceilings, original moldings and doors bring plenty of old charm to the comfort of modern living. The best part of this singular home is upstairs, where the big private roof top has a fantastic view over the city and towards the cathedral with two separate sitting areas among fruit trees and local plants. Throughout the whole house there is underfloor heating on water for both heating and cooling. It is prepared for a lift to be installed in the house if needed. The owner rents a parking spot nearby the house for 130€ per month. The house is impeccable, a rare jewel ready to move in, with all