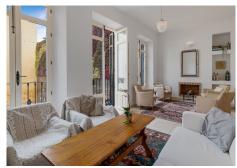

R4033447

Málaga Centro

REF# R4033447 1.995.000 €

| BEDS | BATHS | BUILT  | TERRACE |
|------|-------|--------|---------|
| 5    | 4     | 172 m² | 95 m²   |

This is a very unique opportunity to purchase an elite home in the heart of Málaga's historic center, but yet away from all the noise of city life. The house was rebuilt 10 years ago upholding a very high design and construction standards sparing no detail. Its location is highly exclusive and desirable. A rare find in one of Malaga's few pedestrian squares with beautiful all-year green vertical gardens and wonderful city views from the rooftop. A typical Andalusian entrance welcomes you with 3 bedrooms and 3 bathrooms ensuite. There is also a tiled indoor patio with a fountain and plants to have a drink and relax from a busy day. On the first floor you will find the livingroom with a fireplace, dining area and high-end kitchen with all appliances. High windows and skylight gives the space a warm natural light for your cooking time and dining events. The last 3 rooms you will find on the next floor, where the current owners have their master bedroom, walk in closet and bathroom ensuite, office and a spareroom. High ceilings, original moldings and doors bring plenty of old charm to the comfort of modern living. The best part of this singular home is upstairs, where the big private roof top has a fantastic view over the city and towards the cathedral with two separate sitting areas among fruit trees and local plants. Throughout the whole house there is underfloor heating on water for both heating and cooling. It is prepared for a lift to be installed in the house if needed. The owner rents a parking spot nearby the house for 130€ per month. The house is impeccable, a rare jewel ready to move in, with all