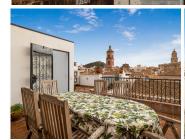

R4033447

Málaga Centro

REF# R4033447 1.995.000 €

| BEDS | BATHS | BUILT  | TERRACE |
|------|-------|--------|---------|
| 5    | 4     | 172 m² | 95 m²   |

This is a very unique opportunity to purchase an elite home in the heart of Málaga's historic center, but yet away from all the noise of city life. The house was rebuilt 10 years ago upholding a very high design and construction standards sparing no detail. Its location is highly exclusive and desirable. A rare find in one of Malaga's few pedestrian squares with beautiful all-year green vertical gardens and wonderful city views from the rooftop. A typical Andalusian entrance welcomes you with 3 bedrooms and 3 bathrooms ensuite. There is also a tiled indoor patio with a fountain and plants to have a drink and relax from a busy day. On the first floor you will find the livingroom with a fireplace, dining area and high-end kitchen with all appliances. High windows and skylight gives the space a warm natural light for your cooking time and dining events. The last 3 rooms you will find on the next floor, where the current owners have their master bedroom, walk in closet and bathroom ensuite, office and a spareroom. High ceilings, original moldings and doors bring plenty of old charm to the comfort of modern living. The best part of this singular home is upstairs, where the big private roof top has a fantastic view over the city and towards the cathedral with two separate sitting areas among fruit trees and local plants. Throughout the whole house there is underfloor heating on water for both heating and cooling. It is prepared for a lift to be installed in the house if needed. The owner rents a parking spot nearby the house for 130€ per month. The house is impeccable, a rare jewel ready to move in, with all