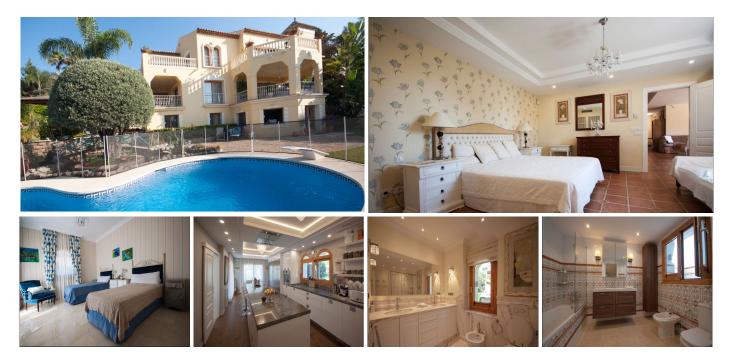

## REF# R4016974 6.000.000 €

| BEDS | BATHS | BUILT  | PLOT    | TERRACE |
|------|-------|--------|---------|---------|
| 5    | 5     | 668 m² | 1477 m² | 90 m²   |

Luxurious Mediterranean style villa in elevated position with lovely panoramic sea views is for sale in the famous area of Marbella, Sierra Blanca. This is a super family home in a privileged position allowing spectacular sea views and the Golden Mile. On the first floor there is a large living room with access to a covered terrace, huge hall, dining room and guest bathroom on the same level, along with fully fitted kitchen and laundry room. On the upper level we will find the master bedroom with en-suite bathroom and dressing room, as well as two guest rooms with a bathroom and shower. The master bedroom opens onto a large outdoor terrace with beautiful panoramic views. There is a swimming pool, chill out zone BBQ and beautiful botanical garden. In the basement you can find the entertainment room and a pool table . There are also two guest rooms with their own bathrooms, as well as a separate staff apartment with a mini-kitchen. Near the house there is a covered parking for 3 cars.