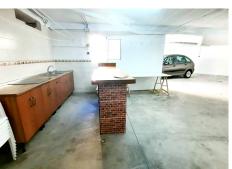

## R4015240 • Los Pacos

REF# R4015240 570.000 €

| BEDS | BATHS | BUILT              | TERRACE |
|------|-------|--------------------|---------|
| 5    | 5     | 400 m <sup>2</sup> | 55 m²   |

Stunning semidetached villa in the residential area of los Pacos built to high standard in excellent conditions and very well maintained. The property offers security tripled glazed windows, alarm system, video entrance, solar panels, electric shutters Air condition independent on each floor and wooden doors. The property is sets as follows: On the ground floor there is a cloak room, lounge dining with fire place and access to a sunny terrace and a large patio, fully equipped kitchen which could be easily opened to the lounge, laundry room, and one large bedroom with ensuite bathroom. The first floors has 3 double bedrooms, a family bathroom, and the master one with dressing room and ensuite bathroom. The second floor of 65m2 and a shower room and a west sunny terrace could be the master bedroom, the fifth bedroom, a game room or a second lounge depending on the needs of the family. The lower floor is a large garage for 4 or five cars, with office, bathroom, storage and kitchenette, and could be converted into an independent apartment if needed. It is a rare opportunity to acquire a so big large house ideal for a family and walking distance to amenities. Semi-Detached House, Los Pacos, Costa del Sol. 5 Bedrooms, 5 Bathrooms, Built 400 m<sup>2</sup>, Terrace 55 m<sup>2</sup>. Setting : Town, Close To Shops, Close To Sea, Close To Schools. Orientation : West. Condition : Excellent. Climate Control : Air Conditioning, Fireplace. Views : Garden. Features : Fitted Wardrobes, Near Transport, Private Terrace, ADSL / WIFI, Storage Room, Utility Room, Ensuite Bathroom, +34 951 123 083 | +44 (0)330 179 8687 | info@idiliqestates.com Local 28, Edificio D, Centro de Negocios Puerta de Banús, N-340, Km 175, 29660 Nueva Andlaucia