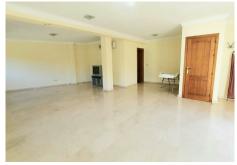

## R4015240 • Los Pacos

REF# R4015240 570.000 €

| BEDS | BATHS | BUILT              | TERRACE |
|------|-------|--------------------|---------|
| 5    | 5     | 400 m <sup>2</sup> | 55 m²   |

Stunning semidetached villa in the residential area of los Pacos built to high standard in excellent conditions and very well maintained. The property offers security tripled glazed windows, alarm system, video entrance, solar panels, electric shutters Air condition independent on each floor and wooden doors. The property is sets as follows: On the ground floor there is a cloak room, lounge dining with fire place and access to a sunny terrace and a large patio, fully equipped kitchen which could be easily opened to the lounge, laundry room, and one large bedroom with ensuite bathroom. The first floors has 3 double bedrooms, a family bathroom, and the master one with dressing room and ensuite bathroom. The second floor of 65m2 and a shower room and a west sunny terrace could be the master bedroom, the fifth bedroom, a game room or a second lounge depending on the needs of the family. The lower floor is a large garage for 4 or five cars, with office, bathroom, storage and kitchenette, and could be converted into an independent apartment if needed. It is a rare opportunity to acquire a so big large house ideal for a family and walking distance to amenities. Semi-Detached House, Los Pacos, Costa del Sol. 5 Bedrooms, 5 Bathrooms, Built 400 m<sup>2</sup>, Terrace 55 m<sup>2</sup>. Setting : Town, Close To Shops, Close To Sea, Close To Schools. Orientation : West. Condition : Excellent. Climate Control : Air Conditioning, Fireplace. Views : Garden. Features : Fitted Wardrobes, Near Transport, Private Terrace, ADSL / WIFI, Storage Room, Utility Room, Ensuite Bathroom, +34 951 123 083 | +44 (0)330 179 8687 | info@idiliqestates.com Local 28, Edificio D, Centro de Negocios Puerta de Banús, N-340, Km 175, 29660 Nueva Andlaucia