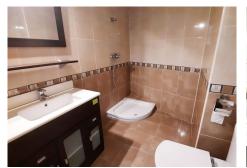

## R4015240 • Los Pacos

REF# R4015240 570.000 €

| BEDS | BATHS | BUILT              | TERRACE |
|------|-------|--------------------|---------|
| 5    | 5     | 400 m <sup>2</sup> | 55 m²   |

Stunning semidetached villa in the residential area of los Pacos built to high standard in excellent conditions and very well maintained. The property offers security tripled glazed windows, alarm system, video entrance, solar panels, electric shutters Air condition independent on each floor and wooden doors. The property is sets as follows: On the ground floor there is a cloak room, lounge dining with fire place and access to a sunny terrace and a large patio, fully equipped kitchen which could be easily opened to the lounge, laundry room, and one large bedroom with ensuite bathroom. The first floors has 3 double bedrooms, a family bathroom, and the master one with dressing room and ensuite bathroom. The second floor of 65m2 and a shower room and a west sunny terrace could be the master bedroom, the fifth bedroom, a game room or a second lounge depending on the needs of the family. The lower floor is a large garage for 4 or five cars, with office, bathroom, storage and kitchenette, and could be converted into an independent apartment if needed. It is a rare opportunity to acquire a so big large house ideal for a family and walking distance to amenities. Semi-Detached House, Los Pacos, Costa del Sol. 5 Bedrooms, 5 Bathrooms, Built 400 m<sup>2</sup>, Terrace 55 m<sup>2</sup>. Setting : Town, Close To Shops, Close To Sea, Close To Schools. Orientation : West. Condition : Excellent. Climate Control : Air Conditioning, Fireplace. Views : Garden. Features : Fitted Wardrobes, Near Transport, Private Terrace, ADSL / WIFI, Storage Room, Utility Room, Ensuite Bathroom, +34 951 123 083 | +44 (0)330 179 8687 | info@idiliqestates.com Local 28, Edificio D, Centro de Negocios Puerta de Banús, N-340, Km 175, 29660 Nueva Andlaucia