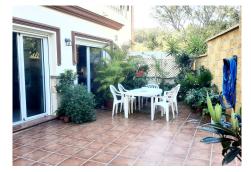

## R4015240 • Los Pacos

REF# R4015240 570.000 €

| BEDS | BATHS | BUILT              | TERRACE |
|------|-------|--------------------|---------|
| 5    | 5     | 400 m <sup>2</sup> | 55 m²   |

Stunning semidetached villa in the residential area of los Pacos built to high standard in excellent conditions and very well maintained. The property offers security tripled glazed windows, alarm system, video entrance, solar panels, electric shutters Air condition independent on each floor and wooden doors. The property is sets as follows: On the ground floor there is a cloak room, lounge dining with fire place and access to a sunny terrace and a large patio, fully equipped kitchen which could be easily opened to the lounge, laundry room, and one large bedroom with ensuite bathroom. The first floors has 3 double bedrooms, a family bathroom, and the master one with dressing room and ensuite bathroom. The second floor of 65m2 and a shower room and a west sunny terrace could be the master bedroom, the fifth bedroom, a game room or a second lounge depending on the needs of the family. The lower floor is a large garage for 4 or five cars, with office, bathroom, storage and kitchenette, and could be converted into an independent apartment if needed. It is a rare opportunity to acquire a so big large house ideal for a family and walking distance to amenities. Semi-Detached House, Los Pacos, Costa del Sol. 5 Bedrooms, 5 Bathrooms, Built 400 m<sup>2</sup>, Terrace 55 m<sup>2</sup>. Setting : Town, Close To Shops, Close To Sea, Close To Schools. Orientation : West. Condition : Excellent. Climate Control : Air Conditioning, Fireplace. Views : Garden. Features : Fitted Wardrobes, Near Transport, Private Terrace, ADSL / WIFI, Storage Room, Utility Room, Ensuite Bathroom, +34 951 123 083 | +44 (0)330 179 8687 | info@idiliqestates.com Local 28, Edificio D, Centro de Negocios Puerta de Banús, N-340, Km 175, 29660 Nueva Andlaucia