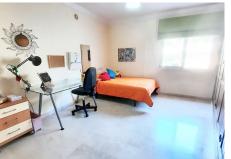

## R4015240 • Los Pacos

REF# R4015240 570.000 €

| BEDS | BATHS | BUILT              | TERRACE |
|------|-------|--------------------|---------|
| 5    | 5     | 400 m <sup>2</sup> | 55 m²   |

Stunning semidetached villa in the residential area of los Pacos built to high standard in excellent conditions and very well maintained. The property offers security tripled glazed windows, alarm system, video entrance, solar panels, electric shutters Air condition independent on each floor and wooden doors. The property is sets as follows: On the ground floor there is a cloak room, lounge dining with fire place and access to a sunny terrace and a large patio, fully equipped kitchen which could be easily opened to the lounge, laundry room, and one large bedroom with ensuite bathroom. The first floors has 3 double bedrooms, a family bathroom, and the master one with dressing room and ensuite bathroom. The second floor of 65m2 and a shower room and a west sunny terrace could be the master bedroom, the fifth bedroom, a game room or a second lounge depending on the needs of the family. The lower floor is a large garage for 4 or five cars, with office, bathroom, storage and kitchenette, and could be converted into an independent apartment if needed. It is a rare opportunity to acquire a so big large house ideal for a family and walking distance to amenities. Semi-Detached House, Los Pacos, Costa del Sol. 5 Bedrooms, 5 Bathrooms, Built 400 m<sup>2</sup>, Terrace 55 m<sup>2</sup>. Setting : Town, Close To Shops, Close To Sea, Close To Schools. Orientation : West. Condition : Excellent. Climate Control : Air Conditioning, Fireplace. Views : Garden. Features : Fitted Wardrobes, Near Transport, Private Terrace, ADSL / WIFI, Storage Room, Utility Room, Ensuite Bathroom, +34 951 123 083 | +44 (0)330 179 8687 | info@idiliqestates.com Local 28, Edificio D, Centro de Negocios Puerta de Banús, N-340, Km 175, 29660 Nueva Andlaucia