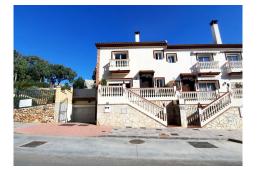

## R4015240 • Los Pacos

REF# R4015240 570.000 €

| BEDS | BATHS | BUILT              | TERRACE |
|------|-------|--------------------|---------|
| 5    | 5     | 400 m <sup>2</sup> | 55 m²   |

Stunning semidetached villa in the residential area of los Pacos built to high standard in excellent conditions and very well maintained. The property offers security tripled glazed windows, alarm system, video entrance, solar panels, electric shutters Air condition independent on each floor and wooden doors. The property is sets as follows: On the ground floor there is a cloak room, lounge dining with fire place and access to a sunny terrace and a large patio, fully equipped kitchen which could be easily opened to the lounge, laundry room, and one large bedroom with ensuite bathroom. The first floors has 3 double bedrooms, a family bathroom, and the master one with dressing room and ensuite bathroom. The second floor of 65m2 and a shower room and a west sunny terrace could be the master bedroom, the fifth bedroom, a game room or a second lounge depending on the needs of the family. The lower floor is a large garage for 4 or five cars, with office, bathroom, storage and kitchenette, and could be converted into an independent apartment if needed. It is a rare opportunity to acquire a so big large house ideal for a family and walking distance to amenities. Semi-Detached House, Los Pacos, Costa del Sol. 5 Bedrooms, 5 Bathrooms, Built 400 m<sup>2</sup>, Terrace 55 m<sup>2</sup>. Setting : Town, Close To Shops, Close To Sea, Close To Schools. Orientation : West. Condition : Excellent. Climate Control : Air Conditioning, Fireplace. Views : Garden. Features : Fitted Wardrobes, Near Transport, Private Terrace, ADSL / WIFI, Storage Room, Utility Room, Ensuite Bathroom, +34 951 123 083 | +44 (0)330 179 8687 | info@idiliqestates.com Local 28, Edificio D, Centro de Negocios Puerta de Banús, N-340, Km 175, 29660 Nueva Andlaucia