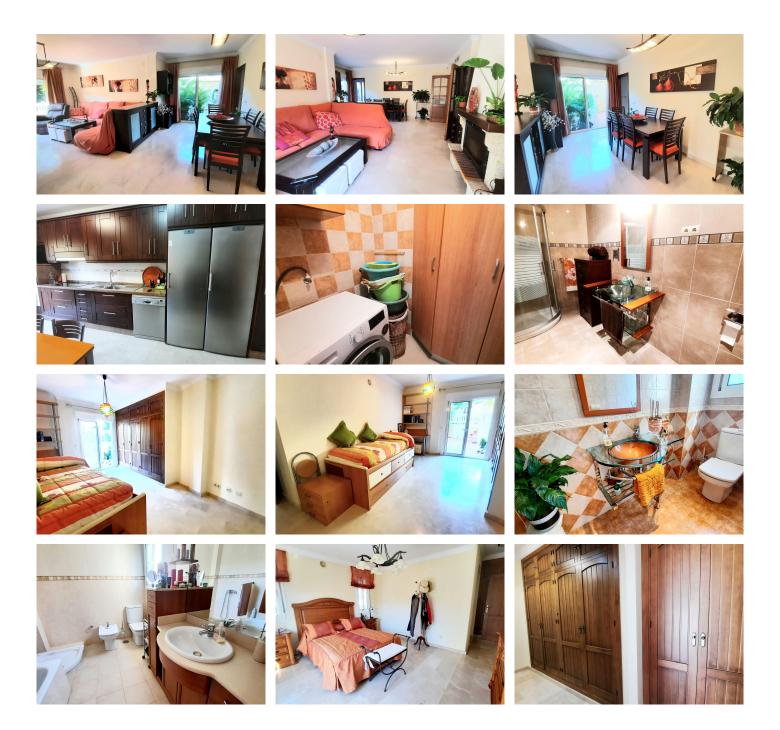

## R4015240 • Los Pacos

REF# R4015240 570.000 €

| BEDS | BATHS | BUILT              | TERRACE |
|------|-------|--------------------|---------|
| 5    | 5     | 400 m <sup>2</sup> | 55 m²   |

Stunning semidetached villa in the residential area of los Pacos built to high standard in excellent conditions and very well maintained. The property offers security tripled glazed windows, alarm system, video entrance, solar panels, electric shutters Air condition independent on each floor and wooden doors. The property is sets as follows: On the ground floor there is a cloak room, lounge dining with fire place and access to a sunny terrace and a large patio, fully equipped kitchen which could be easily opened to the lounge, laundry room, and one large bedroom with ensuite bathroom. The first floors has 3 double bedrooms, a family bathroom, and the master one with dressing room and ensuite bathroom. The second floor of 65m2 and a shower room and a west sunny terrace could be the master bedroom, the fifth bedroom, a game room or a second lounge depending on the needs of the family. The lower floor is a large garage for 4 or five cars, with office, bathroom, storage and kitchenette, and could be converted into an independent apartment if needed. It is a rare opportunity to acquire a so big large house ideal for a family and walking distance to amenities. Semi-Detached House, Los Pacos, Costa del Sol. 5 Bedrooms, 5 Bathrooms, Built 400 m<sup>2</sup>, Terrace 55 m<sup>2</sup>. Setting : Town, Close To Shops, Close To Sea, Close To Schools. Orientation : West. Condition : Excellent. Climate Control : Air Conditioning, Fireplace. Views : Garden. Features : Fitted Wardrobes, Near Transport, Private Terrace, ADSL / WIFI, Storage Room, Utility Room, Ensuite Bathroom, +34 951 123 083 | +44 (0)330 179 8687 | info@idiliqestates.com Local 28, Edificio D, Centro de Negocios Puerta de Banús, N-340, Km 175, 29660 Nueva Andlaucia

Marble Flooring, Barbeque, Double Glazing, Basement, Fiber Optic. Furniture : Part Furnished. Kitchen : Fully Fitted. Garden : Private. Security : Electric Blinds, Entry Phone, Alarm System. Parking : Garage. Utilities : Electricity. Category : Luxury, Resale.