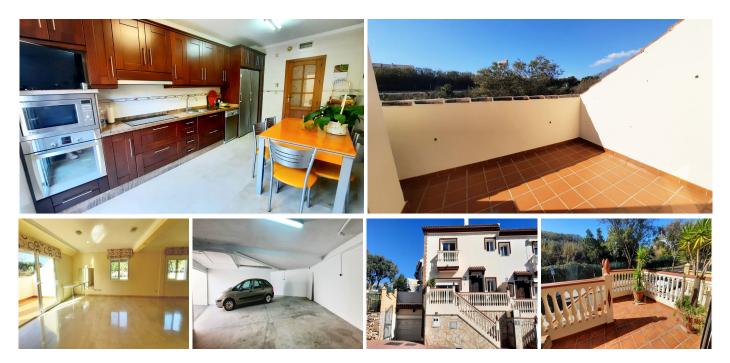

## R4015240 • Los Pacos

REF# R4015240 570.000 €

| BEDS | BATHS | BUILT              | TERRACE |
|------|-------|--------------------|---------|
| 5    | 5     | 400 m <sup>2</sup> | 55 m²   |

Stunning semidetached villa in the residential area of los Pacos built to high standard in excellent conditions and very well maintained. The property offers security tripled glazed windows, alarm system, video entrance, solar panels, electric shutters Air condition independent on each floor and wooden doors. The property is sets as follows: On the ground floor there is a cloak room, lounge dining with fire place and access to a sunny terrace and a large patio, fully equipped kitchen which could be easily opened to the lounge, laundry room, and one large bedroom with ensuite bathroom. The first floors has 3 double bedrooms, a family bathroom, and the master one with dressing room and ensuite bathroom. The second floor of 65m2 and a shower room and a west sunny terrace could be the master bedroom, the fifth bedroom, a game room or a second lounge depending on the needs of the family. The lower floor is a large garage for 4 or five cars, with office, bathroom, storage and kitchenette, and could be converted into an independent apartment if needed. It is a rare opportunity to acquire a so big large house ideal for a family and walking distance to amenities. Semi-Detached House, Los Pacos, Costa del Sol. 5 Bedrooms, 5 Bathrooms, Built 400 m<sup>2</sup>, Terrace 55 m<sup>2</sup>. Setting : Town, Close To Shops, Close To Sea, Close To Schools. Orientation : West. Condition : Excellent. Climate Control : Air Conditioning, Fireplace. Views : Garden. Features : Fitted Wardrobes, Near Transport, Private Terrace, ADSL / WIFI, Storage Room, Utility Room, Ensuite Bathroom, +34 951 123 083 | +44 (0)330 179 8687 | info@idiliqestates.com Local 28, Edificio D, Centro de Negocios Puerta de Banús, N-340, Km 175, 29660 Nueva Andlaucia

Marble Flooring, Barbeque, Double Glazing, Basement, Fiber Optic. Furniture : Part Furnished. Kitchen : Fully Fitted. Garden : Private. Security : Electric Blinds, Entry Phone, Alarm System. Parking : Garage. Utilities : Electricity. Category : Luxury, Resale.