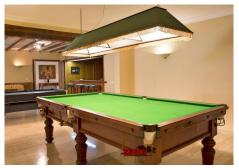

The house is arranged across three levels and has a large private swimming pool and citrus grove within the grounds of the property. There are both formal and casual sitting rooms, and a separate large formal dining room. The kitchen is fully fitted with modern, top-end equipment, designed in a traditional style around an open fireplace, and alongside a pantry. There are six bedrooms and six bathrooms in total; and four of the double bedroom suites are located on the first floor. There is a newly installed and fully equipped gymnasium as well as a games room with snooker and pool tables, and a bar area. There is off street parking both on a driveway and under cover for multiple cars. The house is superlatively appointed in one of the best locations in Marbella.