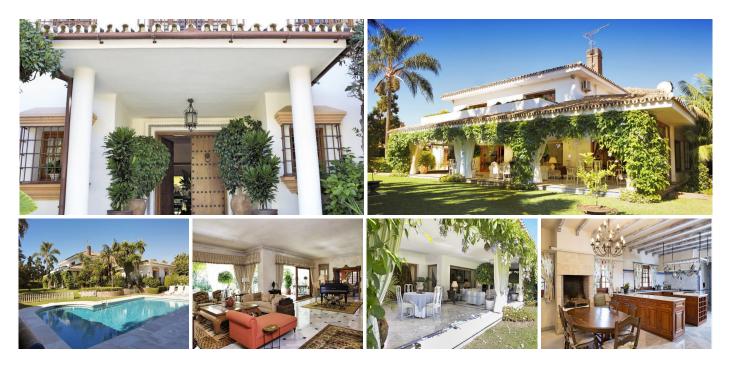

The house is arranged across three levels and has a large private swimming pool and citrus grove within the grounds of the property. There are both formal and casual sitting rooms, and a separate large formal dining room. The kitchen is fully fitted with modern, top-end equipment, designed in a traditional style around an open fireplace, and alongside a pantry. There are six bedrooms and six bathrooms in total; and four of the double bedroom suites are located on the first floor. There is a newly installed and fully equipped gymnasium as well as a games room with snooker and pool tables, and a bar area. There is off street parking both on a driveway and under cover for multiple cars. The house is superlatively appointed in one of the best locations in Marbella.