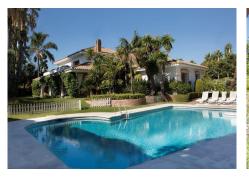

The house is arranged across three levels and has a large private swimming pool and citrus grove within the grounds of the property. There are both formal and casual sitting rooms, and a separate large formal dining room. The kitchen is fully fitted with modern, top-end equipment, designed in a traditional style around an open fireplace, and alongside a pantry. There are six bedrooms and six bathrooms in total; and four of the double bedroom suites are located on the first floor. There is a newly installed and fully equipped gymnasium as well as a games room with snooker and pool tables, and a bar area. There is off street parking both on a driveway and under cover for multiple cars. The house is superlatively appointed in one of the best locations in Marbella.