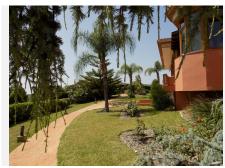

R3977761

REF# R3977761 2.400.000 €

| BEDS | BATHS | BUILT  | PLOT     |
|------|-------|--------|----------|
| 9    | 9     | 976 m² | 13614 m² |

Stunning luxury Andalucian style property with outstanding riding facility ready for the new owner to enjoy. Located on the outskirts of Coin not far from the main road to Marbella – Malaga, this property sits majestically on a hill providing stunning views of the countryside and mountains. The fully fenced mature, lush plot has 2 gated entrances: one for the house and one for the equestrian area. Upon entering the stunning driveway to the house, we find ample covered parking for 6 cars and a turning point close to the main entrance to this magnificent house surrounded by luxurious mature gardens. The main entrance to the house takes us to a reception area with views to the interior courtyard with a beautiful decorative well. On this floor we find a large, kitchen with island, a very spacious lounge dining room with access to the covered terrace which leads to the pool, covered entertainment area and the gardens. 2 large bedrooms with a lovely, shared bathroom is also found on this floor. Majestic stairs take us to the first floor where we continue to be surrounded by high quality build and décor to find 2 more bedrooms, one used as living room, a large bathroom with bath and plenty of storage space and a large private terrace. The basement has been made into an individual apartment with its own entrance as well as communicating with the ground floor. This large area of almost 220m2 holds a laundry room, a double bedroom and a full bathroom. In addition to this there is a self-sufficient apartment with 3 bedrooms, a bathroom, a fully fitted kitchen and