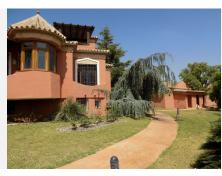

R3977761

REF# R3977761 2.400.000 €

| BEDS | BATHS | BUILT  | PLOT     |
|------|-------|--------|----------|
| 9    | 9     | 976 m² | 13614 m² |

Stunning luxury Andalucian style property with outstanding riding facility ready for the new owner to enjoy. Located on the outskirts of Coin not far from the main road to Marbella – Malaga, this property sits majestically on a hill providing stunning views of the countryside and mountains. The fully fenced mature, lush plot has 2 gated entrances: one for the house and one for the equestrian area. Upon entering the stunning driveway to the house, we find ample covered parking for 6 cars and a turning point close to the main entrance to this magnificent house surrounded by luxurious mature gardens. The main entrance to the house takes us to a reception area with views to the interior courtyard with a beautiful decorative well. On this floor we find a large, kitchen with island, a very spacious lounge dining room with access to the covered terrace which leads to the pool, covered entertainment area and the gardens. 2 large bedrooms with a lovely, shared bathroom is also found on this floor. Majestic stairs take us to the first floor where we continue to be surrounded by high quality build and décor to find 2 more bedrooms, one used as living room, a large bathroom with bath and plenty of storage space and a large private terrace. The basement has been made into an individual apartment with its own entrance as well as communicating with the ground floor. This large area of almost 220m2 holds a laundry room, a double bedroom and a full bathroom. In addition to this there is a self-sufficient apartment with 3 bedrooms, a bathroom, a fully fitted kitchen and