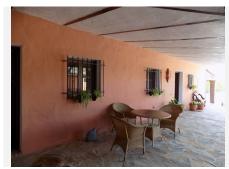

R3977761

REF# R3977761 2.400.000 €

| BEDS | BATHS | BUILT  | PLOT     |
|------|-------|--------|----------|
| 9    | 9     | 976 m² | 13614 m² |

Stunning luxury Andalucian style property with outstanding riding facility ready for the new owner to enjoy. Located on the outskirts of Coin not far from the main road to Marbella – Malaga, this property sits majestically on a hill providing stunning views of the countryside and mountains. The fully fenced mature, lush plot has 2 gated entrances: one for the house and one for the equestrian area. Upon entering the stunning driveway to the house, we find ample covered parking for 6 cars and a turning point close to the main entrance to this magnificent house surrounded by luxurious mature gardens. The main entrance to the house takes us to a reception area with views to the interior courtyard with a beautiful decorative well. On this floor we find a large, kitchen with island, a very spacious lounge dining room with access to the covered terrace which leads to the pool, covered entertainment area and the gardens. 2 large bedrooms with a lovely, shared bathroom is also found on this floor. Majestic stairs take us to the first floor where we continue to be surrounded by high quality build and décor to find 2 more bedrooms, one used as living room, a large bathroom with bath and plenty of storage space and a large private terrace. The basement has been made into an individual apartment with its own entrance as well as communicating with the ground floor. This large area of almost 220m2 holds a laundry room, a double bedroom and a full bathroom. In addition to this there is a self-sufficient apartment with 3 bedrooms, a bathroom, a fully fitted kitchen and