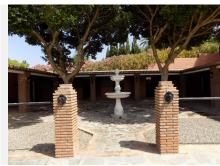

R3977761

REF# R3977761 2.400.000 €

| BEDS | BATHS | BUILT  | PLOT     |
|------|-------|--------|----------|
| 9    | 9     | 976 m² | 13614 m² |

Stunning luxury Andalucian style property with outstanding riding facility ready for the new owner to enjoy. Located on the outskirts of Coin not far from the main road to Marbella – Malaga, this property sits majestically on a hill providing stunning views of the countryside and mountains. The fully fenced mature, lush plot has 2 gated entrances: one for the house and one for the equestrian area. Upon entering the stunning driveway to the house, we find ample covered parking for 6 cars and a turning point close to the main entrance to this magnificent house surrounded by luxurious mature gardens. The main entrance to the house takes us to a reception area with views to the interior courtyard with a beautiful decorative well. On this floor we find a large, kitchen with island, a very spacious lounge dining room with access to the covered terrace which leads to the pool, covered entertainment area and the gardens. 2 large bedrooms with a lovely, shared bathroom is also found on this floor. Majestic stairs take us to the first floor where we continue to be surrounded by high quality build and décor to find 2 more bedrooms, one used as living room, a large bathroom with bath and plenty of storage space and a large private terrace. The basement has been made into an individual apartment with its own entrance as well as communicating with the ground floor. This large area of almost 220m2 holds a laundry room, a double bedroom and a full bathroom. In addition to this there is a self-sufficient apartment with 3 bedrooms, a bathroom, a fully fitted kitchen and