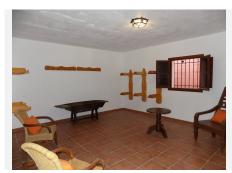

R3977761

REF# R3977761 2.400.000 €

| BEDS | BATHS | BUILT  | PLOT     |
|------|-------|--------|----------|
| 9    | 9     | 976 m² | 13614 m² |

Stunning luxury Andalucian style property with outstanding riding facility ready for the new owner to enjoy. Located on the outskirts of Coin not far from the main road to Marbella – Malaga, this property sits majestically on a hill providing stunning views of the countryside and mountains. The fully fenced mature, lush plot has 2 gated entrances: one for the house and one for the equestrian area. Upon entering the stunning driveway to the house, we find ample covered parking for 6 cars and a turning point close to the main entrance to this magnificent house surrounded by luxurious mature gardens. The main entrance to the house takes us to a reception area with views to the interior courtyard with a beautiful decorative well. On this floor we find a large, kitchen with island, a very spacious lounge dining room with access to the covered terrace which leads to the pool, covered entertainment area and the gardens. 2 large bedrooms with a lovely, shared bathroom is also found on this floor. Majestic stairs take us to the first floor where we continue to be surrounded by high quality build and décor to find 2 more bedrooms, one used as living room, a large bathroom with bath and plenty of storage space and a large private terrace. The basement has been made into an individual apartment with its own entrance as well as communicating with the ground floor. This large area of almost 220m2 holds a laundry room, a double bedroom and a full bathroom. In addition to this there is a self-sufficient apartment with 3 bedrooms, a bathroom, a fully fitted kitchen and