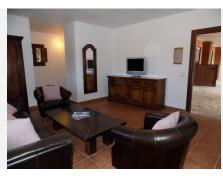

R3977761

REF# R3977761 2.400.000 €

| BEDS | BATHS | BUILT  | PLOT     |
|------|-------|--------|----------|
| 9    | 9     | 976 m² | 13614 m² |

Stunning luxury Andalucian style property with outstanding riding facility ready for the new owner to enjoy. Located on the outskirts of Coin not far from the main road to Marbella – Malaga, this property sits majestically on a hill providing stunning views of the countryside and mountains. The fully fenced mature, lush plot has 2 gated entrances: one for the house and one for the equestrian area. Upon entering the stunning driveway to the house, we find ample covered parking for 6 cars and a turning point close to the main entrance to this magnificent house surrounded by luxurious mature gardens. The main entrance to the house takes us to a reception area with views to the interior courtyard with a beautiful decorative well. On this floor we find a large, kitchen with island, a very spacious lounge dining room with access to the covered terrace which leads to the pool, covered entertainment area and the gardens. 2 large bedrooms with a lovely, shared bathroom is also found on this floor. Majestic stairs take us to the first floor where we continue to be surrounded by high quality build and décor to find 2 more bedrooms, one used as living room, a large bathroom with bath and plenty of storage space and a large private terrace. The basement has been made into an individual apartment with its own entrance as well as communicating with the ground floor. This large area of almost 220m2 holds a laundry room, a double bedroom and a full bathroom. In addition to this there is a self-sufficient apartment with 3 bedrooms, a bathroom, a fully fitted kitchen and