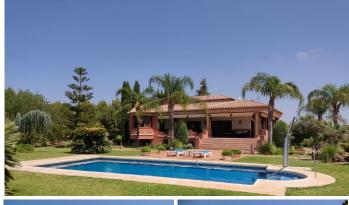

R3977761

REF# R3977761 2.400.000 €

| BEDS | BATHS | BUILT  | PLOT     |
|------|-------|--------|----------|
| 9    | 9     | 976 m² | 13614 m² |

Stunning luxury Andalucian style property with outstanding riding facility ready for the new owner to enjoy. Located on the outskirts of Coin not far from the main road to Marbella – Malaga, this property sits majestically on a hill providing stunning views of the countryside and mountains. The fully fenced mature, lush plot has 2 gated entrances: one for the house and one for the equestrian area. Upon entering the stunning driveway to the house, we find ample covered parking for 6 cars and a turning point close to the main entrance to this magnificent house surrounded by luxurious mature gardens. The main entrance to the house takes us to a reception area with views to the interior courtyard with a beautiful decorative well. On this floor we find a large, kitchen with island, a very spacious lounge dining room with access to the covered terrace which leads to the pool, covered entertainment area and the gardens. 2 large bedrooms with a lovely, shared bathroom is also found on this floor. Majestic stairs take us to the first floor where we continue to be surrounded by high quality build and décor to find 2 more bedrooms, one used as living room, a large bathroom with bath and plenty of storage space and a large private terrace. The basement has been made into an individual apartment with its own entrance as well as communicating with the ground floor. This large area of almost 220m2 holds a laundry room, a double bedroom and a full bathroom. In addition to this there is a self-sufficient apartment with 3 bedrooms, a bathroom, a fully fitted kitchen and

many storage rooms. Outdoor living is to be enjoyed almost all year round with a spacious, covered outside kitchen and dining area amidst the lush mature gardens and close to the inviting 51m2 swimming pool. About 100 meters from the house is the equestrian area. There is an OCA for 5 horses, high quality dressage arena, five 4mx4m stables, lounge (could be extra accommodation) with kitchen and bathroom, feed room, large tack room and washing machine room with extra bathroom and covered area overlooking the arena. The stable area also has a very spacious 1-bedroom apartment with lounge, bathroom and kitchen. There is a very convenient separate vehicle entrance for the stable area ideal for receiving horse food, loading and unloading horses etc. An amazing property waiting for the right person.