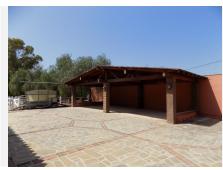

many storage rooms. Outdoor living is to be enjoyed almost all year round with a spacious, covered outside kitchen and dining area amidst the lush mature gardens and close to the inviting 51m2 swimming pool. About 100 meters from the house is the equestrian area. There is an OCA for 5 horses, high quality dressage arena, five 4mx4m stables, lounge (could be extra accommodation) with kitchen and bathroom, feed room, large tack room and washing machine room with extra bathroom and covered area overlooking the arena. The stable area also has a very spacious 1-bedroom apartment with lounge, bathroom and kitchen. There is a very convenient separate vehicle entrance for the stable area ideal for receiving horse food, loading and unloading horses etc. An amazing property waiting for the right person.