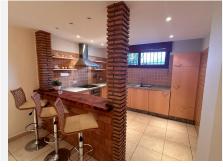

R3977761

REF# R3977761 2.400.000 €

| BEDS | BATHS | BUILT  | PLOT     |
|------|-------|--------|----------|
| 9    | 9     | 976 m² | 13614 m² |

Stunning luxury Andalucian style property with outstanding riding facility ready for the new owner to enjoy. Located on the outskirts of Coin not far from the main road to Marbella – Malaga, this property sits majestically on a hill providing stunning views of the countryside and mountains. The fully fenced mature, lush plot has 2 gated entrances: one for the house and one for the equestrian area. Upon entering the stunning driveway to the house, we find ample covered parking for 6 cars and a turning point close to the main entrance to this magnificent house surrounded by luxurious mature gardens. The main entrance to the house takes us to a reception area with views to the interior courtyard with a beautiful decorative well. On this floor we find a large, kitchen with island, a very spacious lounge dining room with access to the covered terrace which leads to the pool, covered entertainment area and the gardens. 2 large bedrooms with a lovely, shared bathroom is also found on this floor. Majestic stairs take us to the first floor where we continue to be surrounded by high quality build and décor to find 2 more bedrooms, one used as living room, a large bathroom with bath and plenty of storage space and a large private terrace. The basement has been made into an individual apartment with its own entrance as well as communicating with the ground floor. This large area of almost 220m2 holds a laundry room, a double bedroom and a full bathroom. In addition to this there is a self-sufficient apartment with 3 bedrooms, a bathroom, a fully fitted kitchen and