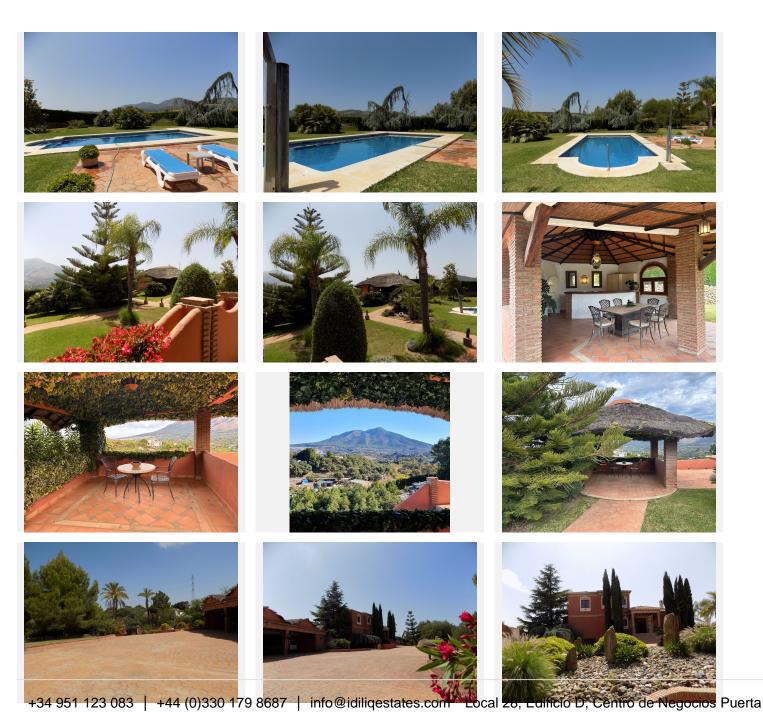

R3977761

REF# R3977761 2.400.000 €

| BEDS | BATHS | BUILT  | PLOT     |
|------|-------|--------|----------|
| 9    | 9     | 976 m² | 13614 m² |

Stunning luxury Andalucian style property with outstanding riding facility ready for the new owner to enjoy. Located on the outskirts of Coin not far from the main road to Marbella – Malaga, this property sits majestically on a hill providing stunning views of the countryside and mountains. The fully fenced mature, lush plot has 2 gated entrances: one for the house and one for the equestrian area. Upon entering the stunning driveway to the house, we find ample covered parking for 6 cars and a turning point close to the main entrance to this magnificent house surrounded by luxurious mature gardens. The main entrance to the house takes us to a reception area with views to the interior courtyard with a beautiful decorative well. On this floor we find a large, kitchen with island, a very spacious lounge dining room with access to the covered terrace which leads to the pool, covered entertainment area and the gardens. 2 large bedrooms with a lovely, shared bathroom is also found on this floor. Majestic stairs take us to the first floor where we continue to be surrounded by high quality build and décor to find 2 more bedrooms, one used as living room, a large bathroom with bath and plenty of storage space and a large private terrace. The basement has been made into an individual apartment with its own entrance as well as communicating with the ground floor. This large area of almost 220m2 holds a laundry room, a double bedroom and a full bathroom. In addition to this there is a self-sufficient apartment with 3 bedrooms, a bathroom, a fully fitted kitchen and

many storage rooms. Outdoor living is to be enjoyed almost all year round with a spacious, covered outside kitchen and dining area amidst the lush mature gardens and close to the inviting 51m2 swimming pool. About 100 meters from the house is the equestrian area. There is an OCA for 5 horses, high quality dressage arena, five 4mx4m stables, lounge (could be extra accommodation) with kitchen and bathroom, feed room, large tack room and washing machine room with extra bathroom and covered area overlooking the arena. The stable area also has a very spacious 1-bedroom apartment with lounge, bathroom and kitchen. There is a very convenient separate vehicle entrance for the stable area ideal for receiving horse food, loading and unloading horses etc. An amazing property waiting for the right person.