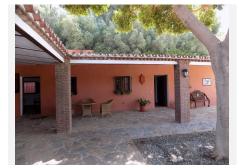

R3977761

REF# R3977761 2.400.000 €

| BEDS | BATHS | BUILT  | PLOT     |
|------|-------|--------|----------|
| 9    | 9     | 976 m² | 13614 m² |

Stunning luxury Andalucian style property with outstanding riding facility ready for the new owner to enjoy. Located on the outskirts of Coin not far from the main road to Marbella – Malaga, this property sits majestically on a hill providing stunning views of the countryside and mountains. The fully fenced mature, lush plot has 2 gated entrances: one for the house and one for the equestrian area. Upon entering the stunning driveway to the house, we find ample covered parking for 6 cars and a turning point close to the main entrance to this magnificent house surrounded by luxurious mature gardens. The main entrance to the house takes us to a reception area with views to the interior courtyard with a beautiful decorative well. On this floor we find a large, kitchen with island, a very spacious lounge dining room with access to the covered terrace which leads to the pool, covered entertainment area and the gardens. 2 large bedrooms with a lovely, shared bathroom is also found on this floor. Majestic stairs take us to the first floor where we continue to be surrounded by high quality build and décor to find 2 more bedrooms, one used as living room, a large bathroom with bath and plenty of storage space and a large private terrace. The basement has been made into an individual apartment with its own entrance as well as communicating with the ground floor. This large area of almost 220m2 holds a laundry room, a double bedroom and a full bathroom. In addition to this there is a self-sufficient apartment with 3 bedrooms, a bathroom, a fully fitted kitchen and

many storage rooms. Outdoor living is to be enjoyed almost all year round with a spacious, covered outside kitchen and dining area amidst the lush mature gardens and close to the inviting 51m2 swimming pool. About 100 meters from the house is the equestrian area. There is an OCA for 5 horses, high quality dressage arena, five 4mx4m stables, lounge (could be extra accommodation) with kitchen and bathroom, feed room, large tack room and washing machine room with extra bathroom and covered area overlooking the arena. The stable area also has a very spacious 1-bedroom apartment with lounge, bathroom and kitchen. There is a very convenient separate vehicle entrance for the stable area ideal for receiving horse food, loading and unloading horses etc. An amazing property waiting for the right person.