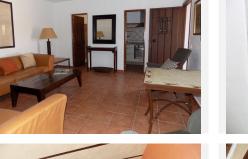

R3977761

REF# R3977761 2.400.000 €

| BEDS | BATHS | BUILT  | PLOT     |
|------|-------|--------|----------|
| 9    | 9     | 976 m² | 13614 m² |

Stunning luxury Andalucian style property with outstanding riding facility ready for the new owner to enjoy. Located on the outskirts of Coin not far from the main road to Marbella – Malaga, this property sits majestically on a hill providing stunning views of the countryside and mountains. The fully fenced mature, lush plot has 2 gated entrances: one for the house and one for the equestrian area. Upon entering the stunning driveway to the house, we find ample covered parking for 6 cars and a turning point close to the main entrance to this magnificent house surrounded by luxurious mature gardens. The main entrance to the house takes us to a reception area with views to the interior courtyard with a beautiful decorative well. On this floor we find a large, kitchen with island, a very spacious lounge dining room with access to the covered terrace which leads to the pool, covered entertainment area and the gardens. 2 large bedrooms with a lovely, shared bathroom is also found on this floor. Majestic stairs take us to the first floor where we continue to be surrounded by high quality build and décor to find 2 more bedrooms, one used as living room, a large bathroom with bath and plenty of storage space and a large private terrace. The basement has been made into an individual apartment with its own entrance as well as communicating with the ground floor. This large area of almost 220m2 holds a laundry room, a double bedroom and a full bathroom. In addition to this there is a self-sufficient apartment with 3 bedrooms, a bathroom, a fully fitted kitchen and