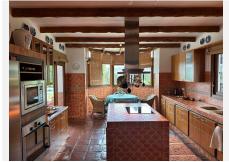

R3977761

REF# R3977761 2.400.000 €

| BEDS | BATHS | BUILT  | PLOT     |
|------|-------|--------|----------|
| 9    | 9     | 976 m² | 13614 m² |

Stunning luxury Andalucian style property with outstanding riding facility ready for the new owner to enjoy. Located on the outskirts of Coin not far from the main road to Marbella – Malaga, this property sits majestically on a hill providing stunning views of the countryside and mountains. The fully fenced mature, lush plot has 2 gated entrances: one for the house and one for the equestrian area. Upon entering the stunning driveway to the house, we find ample covered parking for 6 cars and a turning point close to the main entrance to this magnificent house surrounded by luxurious mature gardens. The main entrance to the house takes us to a reception area with views to the interior courtyard with a beautiful decorative well. On this floor we find a large, kitchen with island, a very spacious lounge dining room with access to the covered terrace which leads to the pool, covered entertainment area and the gardens. 2 large bedrooms with a lovely, shared bathroom is also found on this floor. Majestic stairs take us to the first floor where we continue to be surrounded by high quality build and décor to find 2 more bedrooms, one used as living room, a large bathroom with bath and plenty of storage space and a large private terrace. The basement has been made into an individual apartment with its own entrance as well as communicating with the ground floor. This large area of almost 220m2 holds a laundry room, a double bedroom and a full bathroom. In addition to this there is a self-sufficient apartment with 3 bedrooms, a bathroom, a fully fitted kitchen and