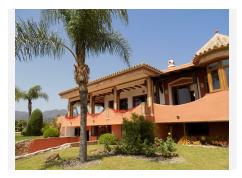

R3977761

REF# R3977761 2.400.000 €

| BEDS | BATHS | BUILT  | PLOT     |
|------|-------|--------|----------|
| 9    | 9     | 976 m² | 13614 m² |

Stunning luxury Andalucian style property with outstanding riding facility ready for the new owner to enjoy. Located on the outskirts of Coin not far from the main road to Marbella – Malaga, this property sits majestically on a hill providing stunning views of the countryside and mountains. The fully fenced mature, lush plot has 2 gated entrances: one for the house and one for the equestrian area. Upon entering the stunning driveway to the house, we find ample covered parking for 6 cars and a turning point close to the main entrance to this magnificent house surrounded by luxurious mature gardens. The main entrance to the house takes us to a reception area with views to the interior courtyard with a beautiful decorative well. On this floor we find a large, kitchen with island, a very spacious lounge dining room with access to the covered terrace which leads to the pool, covered entertainment area and the gardens. 2 large bedrooms with a lovely, shared bathroom is also found on this floor. Majestic stairs take us to the first floor where we continue to be surrounded by high quality build and décor to find 2 more bedrooms, one used as living room, a large bathroom with bath and plenty of storage space and a large private terrace. The basement has been made into an individual apartment with its own entrance as well as communicating with the ground floor. This large area of almost 220m2 holds a laundry room, a double bedroom and a full bathroom. In addition to this there is a self-sufficient apartment with 3 bedrooms, a bathroom, a fully fitted kitchen and

many storage rooms. Outdoor living is to be enjoyed almost all year round with a spacious, covered outside kitchen and dining area amidst the lush mature gardens and close to the inviting 51m2 swimming pool. About 100 meters from the house is the equestrian area. There is an OCA for 5 horses, high quality dressage arena, five 4mx4m stables, lounge (could be extra accommodation) with kitchen and bathroom, feed room, large tack room and washing machine room with extra bathroom and covered area overlooking the arena. The stable area also has a very spacious 1-bedroom apartment with lounge, bathroom and kitchen. There is a very convenient separate vehicle entrance for the stable area ideal for receiving horse food, loading and unloading horses etc. An amazing property waiting for the right person.