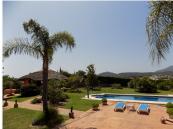

R3977761

REF# R3977761 2.400.000 €

| BEDS | BATHS | BUILT  | PLOT     |
|------|-------|--------|----------|
| 9    | 9     | 976 m² | 13614 m² |

Stunning luxury Andalucian style property with outstanding riding facility ready for the new owner to enjoy. Located on the outskirts of Coin not far from the main road to Marbella – Malaga, this property sits majestically on a hill providing stunning views of the countryside and mountains. The fully fenced mature, lush plot has 2 gated entrances: one for the house and one for the equestrian area. Upon entering the stunning driveway to the house, we find ample covered parking for 6 cars and a turning point close to the main entrance to this magnificent house surrounded by luxurious mature gardens. The main entrance to the house takes us to a reception area with views to the interior courtyard with a beautiful decorative well. On this floor we find a large, kitchen with island, a very spacious lounge dining room with access to the covered terrace which leads to the pool, covered entertainment area and the gardens. 2 large bedrooms with a lovely, shared bathroom is also found on this floor. Majestic stairs take us to the first floor where we continue to be surrounded by high quality build and décor to find 2 more bedrooms, one used as living room, a large bathroom with bath and plenty of storage space and a large private terrace. The basement has been made into an individual apartment with its own entrance as well as communicating with the ground floor. This large area of almost 220m2 holds a laundry room, a double bedroom and a full bathroom. In addition to this there is a self-sufficient apartment with 3 bedrooms, a bathroom, a fully fitted kitchen and

many storage rooms. Outdoor living is to be enjoyed almost all year round with a spacious, covered outside kitchen and dining area amidst the lush mature gardens and close to the inviting 51m2 swimming pool. About 100 meters from the house is the equestrian area. There is an OCA for 5 horses, high quality dressage arena, five 4mx4m stables, lounge (could be extra accommodation) with kitchen and bathroom, feed room, large tack room and washing machine room with extra bathroom and covered area overlooking the arena. The stable area also has a very spacious 1-bedroom apartment with lounge, bathroom and kitchen. There is a very convenient separate vehicle entrance for the stable area ideal for receiving horse food, loading and unloading horses etc. An amazing property waiting for the right person.