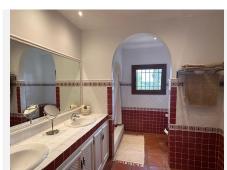

R3977761

REF# R3977761 2.400.000 €

| BEDS | BATHS | BUILT  | PLOT     |
|------|-------|--------|----------|
| 9    | 9     | 976 m² | 13614 m² |

Stunning luxury Andalucian style property with outstanding riding facility ready for the new owner to enjoy. Located on the outskirts of Coin not far from the main road to Marbella – Malaga, this property sits majestically on a hill providing stunning views of the countryside and mountains. The fully fenced mature, lush plot has 2 gated entrances: one for the house and one for the equestrian area. Upon entering the stunning driveway to the house, we find ample covered parking for 6 cars and a turning point close to the main entrance to this magnificent house surrounded by luxurious mature gardens. The main entrance to the house takes us to a reception area with views to the interior courtyard with a beautiful decorative well. On this floor we find a large, kitchen with island, a very spacious lounge dining room with access to the covered terrace which leads to the pool, covered entertainment area and the gardens. 2 large bedrooms with a lovely, shared bathroom is also found on this floor. Majestic stairs take us to the first floor where we continue to be surrounded by high quality build and décor to find 2 more bedrooms, one used as living room, a large bathroom with bath and plenty of storage space and a large private terrace. The basement has been made into an individual apartment with its own entrance as well as communicating with the ground floor. This large area of almost 220m2 holds a laundry room, a double bedroom and a full bathroom. In addition to this there is a self-sufficient apartment with 3 bedrooms, a bathroom, a fully fitted kitchen and