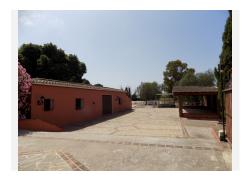

R3977761

REF# R3977761 2.400.000 €

| BEDS | BATHS | BUILT  | PLOT     |
|------|-------|--------|----------|
| 9    | 9     | 976 m² | 13614 m² |

Stunning luxury Andalucian style property with outstanding riding facility ready for the new owner to enjoy. Located on the outskirts of Coin not far from the main road to Marbella – Malaga, this property sits majestically on a hill providing stunning views of the countryside and mountains. The fully fenced mature, lush plot has 2 gated entrances: one for the house and one for the equestrian area. Upon entering the stunning driveway to the house, we find ample covered parking for 6 cars and a turning point close to the main entrance to this magnificent house surrounded by luxurious mature gardens. The main entrance to the house takes us to a reception area with views to the interior courtyard with a beautiful decorative well. On this floor we find a large, kitchen with island, a very spacious lounge dining room with access to the covered terrace which leads to the pool, covered entertainment area and the gardens. 2 large bedrooms with a lovely, shared bathroom is also found on this floor. Majestic stairs take us to the first floor where we continue to be surrounded by high quality build and décor to find 2 more bedrooms, one used as living room, a large bathroom with bath and plenty of storage space and a large private terrace. The basement has been made into an individual apartment with its own entrance as well as communicating with the ground floor. This large area of almost 220m2 holds a laundry room, a double bedroom and a full bathroom. In addition to this there is a self-sufficient apartment with 3 bedrooms, a bathroom, a fully fitted kitchen and

many storage rooms. Outdoor living is to be enjoyed almost all year round with a spacious, covered outside kitchen and dining area amidst the lush mature gardens and close to the inviting 51m2 swimming pool. About 100 meters from the house is the equestrian area. There is an OCA for 5 horses, high quality dressage arena, five 4mx4m stables, lounge (could be extra accommodation) with kitchen and bathroom, feed room, large tack room and washing machine room with extra bathroom and covered area overlooking the arena. The stable area also has a very spacious 1-bedroom apartment with lounge, bathroom and kitchen. There is a very convenient separate vehicle entrance for the stable area ideal for receiving horse food, loading and unloading horses etc. An amazing property waiting for the right person.