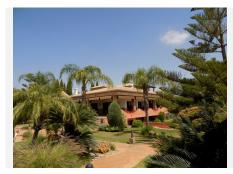

R3977761

REF# R3977761 2.400.000 €

| BEDS | BATHS | BUILT  | PLOT     |
|------|-------|--------|----------|
| 9    | 9     | 976 m² | 13614 m² |

Stunning luxury Andalucian style property with outstanding riding facility ready for the new owner to enjoy. Located on the outskirts of Coin not far from the main road to Marbella – Malaga, this property sits majestically on a hill providing stunning views of the countryside and mountains. The fully fenced mature, lush plot has 2 gated entrances: one for the house and one for the equestrian area. Upon entering the stunning driveway to the house, we find ample covered parking for 6 cars and a turning point close to the main entrance to this magnificent house surrounded by luxurious mature gardens. The main entrance to the house takes us to a reception area with views to the interior courtyard with a beautiful decorative well. On this floor we find a large, kitchen with island, a very spacious lounge dining room with access to the covered terrace which leads to the pool, covered entertainment area and the gardens. 2 large bedrooms with a lovely, shared bathroom is also found on this floor. Majestic stairs take us to the first floor where we continue to be surrounded by high quality build and décor to find 2 more bedrooms, one used as living room, a large bathroom with bath and plenty of storage space and a large private terrace. The basement has been made into an individual apartment with its own entrance as well as communicating with the ground floor. This large area of almost 220m2 holds a laundry room, a double bedroom and a full bathroom. In addition to this there is a self-sufficient apartment with 3 bedrooms, a bathroom, a fully fitted kitchen and

many storage rooms. Outdoor living is to be enjoyed almost all year round with a spacious, covered outside kitchen and dining area amidst the lush mature gardens and close to the inviting 51m2 swimming pool. About 100 meters from the house is the equestrian area. There is an OCA for 5 horses, high quality dressage arena, five 4mx4m stables, lounge (could be extra accommodation) with kitchen and bathroom, feed room, large tack room and washing machine room with extra bathroom and covered area overlooking the arena. The stable area also has a very spacious 1-bedroom apartment with lounge, bathroom and kitchen. There is a very convenient separate vehicle entrance for the stable area ideal for receiving horse food, loading and unloading horses etc. An amazing property waiting for the right person.