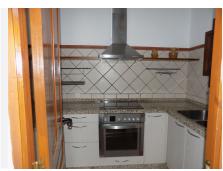

R3977761

REF# R3977761 2.400.000 €

| BEDS | BATHS | BUILT  | PLOT     |
|------|-------|--------|----------|
| 9    | 9     | 976 m² | 13614 m² |

Stunning luxury Andalucian style property with outstanding riding facility ready for the new owner to enjoy. Located on the outskirts of Coin not far from the main road to Marbella – Malaga, this property sits majestically on a hill providing stunning views of the countryside and mountains. The fully fenced mature, lush plot has 2 gated entrances: one for the house and one for the equestrian area. Upon entering the stunning driveway to the house, we find ample covered parking for 6 cars and a turning point close to the main entrance to this magnificent house surrounded by luxurious mature gardens. The main entrance to the house takes us to a reception area with views to the interior courtyard with a beautiful decorative well. On this floor we find a large, kitchen with island, a very spacious lounge dining room with access to the covered terrace which leads to the pool, covered entertainment area and the gardens. 2 large bedrooms with a lovely, shared bathroom is also found on this floor. Majestic stairs take us to the first floor where we continue to be surrounded by high quality build and décor to find 2 more bedrooms, one used as living room, a large bathroom with bath and plenty of storage space and a large private terrace. The basement has been made into an individual apartment with its own entrance as well as communicating with the ground floor. This large area of almost 220m2 holds a laundry room, a double bedroom and a full bathroom. In addition to this there is a self-sufficient apartment with 3 bedrooms, a bathroom, a fully fitted kitchen and