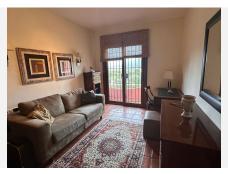

R3977761

REF# R3977761 2.400.000 €

| BEDS | BATHS | BUILT  | PLOT     |
|------|-------|--------|----------|
| 9    | 9     | 976 m² | 13614 m² |

Stunning luxury Andalucian style property with outstanding riding facility ready for the new owner to enjoy. Located on the outskirts of Coin not far from the main road to Marbella – Malaga, this property sits majestically on a hill providing stunning views of the countryside and mountains. The fully fenced mature, lush plot has 2 gated entrances: one for the house and one for the equestrian area. Upon entering the stunning driveway to the house, we find ample covered parking for 6 cars and a turning point close to the main entrance to this magnificent house surrounded by luxurious mature gardens. The main entrance to the house takes us to a reception area with views to the interior courtyard with a beautiful decorative well. On this floor we find a large, kitchen with island, a very spacious lounge dining room with access to the covered terrace which leads to the pool, covered entertainment area and the gardens. 2 large bedrooms with a lovely, shared bathroom is also found on this floor. Majestic stairs take us to the first floor where we continue to be surrounded by high quality build and décor to find 2 more bedrooms, one used as living room, a large bathroom with bath and plenty of storage space and a large private terrace. The basement has been made into an individual apartment with its own entrance as well as communicating with the ground floor. This large area of almost 220m2 holds a laundry room, a double bedroom and a full bathroom. In addition to this there is a self-sufficient apartment with 3 bedrooms, a bathroom, a fully fitted kitchen and