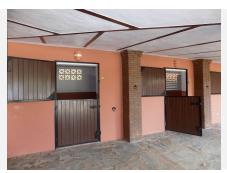

R3977761

REF# R3977761 2.400.000 €

| BEDS | BATHS | BUILT  | PLOT     |
|------|-------|--------|----------|
| 9    | 9     | 976 m² | 13614 m² |

Stunning luxury Andalucian style property with outstanding riding facility ready for the new owner to enjoy. Located on the outskirts of Coin not far from the main road to Marbella – Malaga, this property sits majestically on a hill providing stunning views of the countryside and mountains. The fully fenced mature, lush plot has 2 gated entrances: one for the house and one for the equestrian area. Upon entering the stunning driveway to the house, we find ample covered parking for 6 cars and a turning point close to the main entrance to this magnificent house surrounded by luxurious mature gardens. The main entrance to the house takes us to a reception area with views to the interior courtyard with a beautiful decorative well. On this floor we find a large, kitchen with island, a very spacious lounge dining room with access to the covered terrace which leads to the pool, covered entertainment area and the gardens. 2 large bedrooms with a lovely, shared bathroom is also found on this floor. Majestic stairs take us to the first floor where we continue to be surrounded by high quality build and décor to find 2 more bedrooms, one used as living room, a large bathroom with bath and plenty of storage space and a large private terrace. The basement has been made into an individual apartment with its own entrance as well as communicating with the ground floor. This large area of almost 220m2 holds a laundry room, a double bedroom and a full bathroom. In addition to this there is a self-sufficient apartment with 3 bedrooms, a bathroom, a fully fitted kitchen and