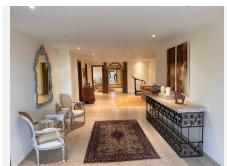

R3977761

REF# R3977761 2.400.000 €

| BEDS | BATHS | BUILT  | PLOT     |
|------|-------|--------|----------|
| 9    | 9     | 976 m² | 13614 m² |

Stunning luxury Andalucian style property with outstanding riding facility ready for the new owner to enjoy. Located on the outskirts of Coin not far from the main road to Marbella – Malaga, this property sits majestically on a hill providing stunning views of the countryside and mountains. The fully fenced mature, lush plot has 2 gated entrances: one for the house and one for the equestrian area. Upon entering the stunning driveway to the house, we find ample covered parking for 6 cars and a turning point close to the main entrance to this magnificent house surrounded by luxurious mature gardens. The main entrance to the house takes us to a reception area with views to the interior courtyard with a beautiful decorative well. On this floor we find a large, kitchen with island, a very spacious lounge dining room with access to the covered terrace which leads to the pool, covered entertainment area and the gardens. 2 large bedrooms with a lovely, shared bathroom is also found on this floor. Majestic stairs take us to the first floor where we continue to be surrounded by high quality build and décor to find 2 more bedrooms, one used as living room, a large bathroom with bath and plenty of storage space and a large private terrace. The basement has been made into an individual apartment with its own entrance as well as communicating with the ground floor. This large area of almost 220m2 holds a laundry room, a double bedroom and a full bathroom. In addition to this there is a self-sufficient apartment with 3 bedrooms, a bathroom, a fully fitted kitchen and