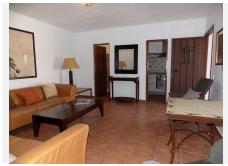

R3977761

REF# R3977761 2.400.000 €

| BEDS | BATHS | BUILT  | PLOT     |
|------|-------|--------|----------|
| 9    | 9     | 976 m² | 13614 m² |

Stunning luxury Andalucian style property with outstanding riding facility ready for the new owner to enjoy. Located on the outskirts of Coin not far from the main road to Marbella – Malaga, this property sits majestically on a hill providing stunning views of the countryside and mountains. The fully fenced mature, lush plot has 2 gated entrances: one for the house and one for the equestrian area. Upon entering the stunning driveway to the house, we find ample covered parking for 6 cars and a turning point close to the main entrance to this magnificent house surrounded by luxurious mature gardens. The main entrance to the house takes us to a reception area with views to the interior courtyard with a beautiful decorative well. On this floor we find a large, kitchen with island, a very spacious lounge dining room with access to the covered terrace which leads to the pool, covered entertainment area and the gardens. 2 large bedrooms with a lovely, shared bathroom is also found on this floor. Majestic stairs take us to the first floor where we continue to be surrounded by high quality build and décor to find 2 more bedrooms, one used as living room, a large bathroom with bath and plenty of storage space and a large private terrace. The basement has been made into an individual apartment with its own entrance as well as communicating with the ground floor. This large area of almost 220m2 holds a laundry room, a double bedroom and a full bathroom. In addition to this there is a self-sufficient apartment with 3 bedrooms, a bathroom, a fully fitted kitchen and