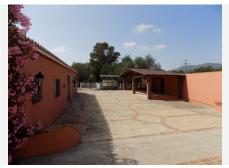

R3977761

REF# R3977761 2.400.000 €

| BEDS | BATHS | BUILT  | PLOT     |
|------|-------|--------|----------|
| 9    | 9     | 976 m² | 13614 m² |

Stunning luxury Andalucian style property with outstanding riding facility ready for the new owner to enjoy. Located on the outskirts of Coin not far from the main road to Marbella – Malaga, this property sits majestically on a hill providing stunning views of the countryside and mountains. The fully fenced mature, lush plot has 2 gated entrances: one for the house and one for the equestrian area. Upon entering the stunning driveway to the house, we find ample covered parking for 6 cars and a turning point close to the main entrance to this magnificent house surrounded by luxurious mature gardens. The main entrance to the house takes us to a reception area with views to the interior courtyard with a beautiful decorative well. On this floor we find a large, kitchen with island, a very spacious lounge dining room with access to the covered terrace which leads to the pool, covered entertainment area and the gardens. 2 large bedrooms with a lovely, shared bathroom is also found on this floor. Majestic stairs take us to the first floor where we continue to be surrounded by high quality build and décor to find 2 more bedrooms, one used as living room, a large bathroom with bath and plenty of storage space and a large private terrace. The basement has been made into an individual apartment with its own entrance as well as communicating with the ground floor. This large area of almost 220m2 holds a laundry room, a double bedroom and a full bathroom. In addition to this there is a self-sufficient apartment with 3 bedrooms, a bathroom, a fully fitted kitchen and

many storage rooms. Outdoor living is to be enjoyed almost all year round with a spacious, covered outside kitchen and dining area amidst the lush mature gardens and close to the inviting 51m2 swimming pool. About 100 meters from the house is the equestrian area. There is an OCA for 5 horses, high quality dressage arena, five 4mx4m stables, lounge (could be extra accommodation) with kitchen and bathroom, feed room, large tack room and washing machine room with extra bathroom and covered area overlooking the arena. The stable area also has a very spacious 1-bedroom apartment with lounge, bathroom and kitchen. There is a very convenient separate vehicle entrance for the stable area ideal for receiving horse food, loading and unloading horses etc. An amazing property waiting for the right person.