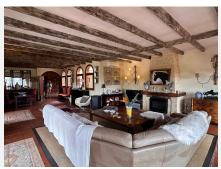

R3977761

REF# R3977761 2.400.000 €

| BEDS | BATHS | BUILT  | PLOT     |
|------|-------|--------|----------|
| 9    | 9     | 976 m² | 13614 m² |

Stunning luxury Andalucian style property with outstanding riding facility ready for the new owner to enjoy. Located on the outskirts of Coin not far from the main road to Marbella – Malaga, this property sits majestically on a hill providing stunning views of the countryside and mountains. The fully fenced mature, lush plot has 2 gated entrances: one for the house and one for the equestrian area. Upon entering the stunning driveway to the house, we find ample covered parking for 6 cars and a turning point close to the main entrance to this magnificent house surrounded by luxurious mature gardens. The main entrance to the house takes us to a reception area with views to the interior courtyard with a beautiful decorative well. On this floor we find a large, kitchen with island, a very spacious lounge dining room with access to the covered terrace which leads to the pool, covered entertainment area and the gardens. 2 large bedrooms with a lovely, shared bathroom is also found on this floor. Majestic stairs take us to the first floor where we continue to be surrounded by high quality build and décor to find 2 more bedrooms, one used as living room, a large bathroom with bath and plenty of storage space and a large private terrace. The basement has been made into an individual apartment with its own entrance as well as communicating with the ground floor. This large area of almost 220m2 holds a laundry room, a double bedroom and a full bathroom. In addition to this there is a self-sufficient apartment with 3 bedrooms, a bathroom, a fully fitted kitchen and