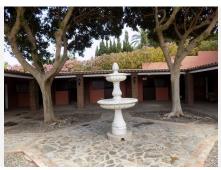

R3977761

REF# R3977761 2.400.000 €

| BEDS | BATHS | BUILT  | PLOT     |
|------|-------|--------|----------|
| 9    | 9     | 976 m² | 13614 m² |

Stunning luxury Andalucian style property with outstanding riding facility ready for the new owner to enjoy. Located on the outskirts of Coin not far from the main road to Marbella – Malaga, this property sits majestically on a hill providing stunning views of the countryside and mountains. The fully fenced mature, lush plot has 2 gated entrances: one for the house and one for the equestrian area. Upon entering the stunning driveway to the house, we find ample covered parking for 6 cars and a turning point close to the main entrance to this magnificent house surrounded by luxurious mature gardens. The main entrance to the house takes us to a reception area with views to the interior courtyard with a beautiful decorative well. On this floor we find a large, kitchen with island, a very spacious lounge dining room with access to the covered terrace which leads to the pool, covered entertainment area and the gardens. 2 large bedrooms with a lovely, shared bathroom is also found on this floor. Majestic stairs take us to the first floor where we continue to be surrounded by high quality build and décor to find 2 more bedrooms, one used as living room, a large bathroom with bath and plenty of storage space and a large private terrace. The basement has been made into an individual apartment with its own entrance as well as communicating with the ground floor. This large area of almost 220m2 holds a laundry room, a double bedroom and a full bathroom. In addition to this there is a self-sufficient apartment with 3 bedrooms, a bathroom, a fully fitted kitchen and