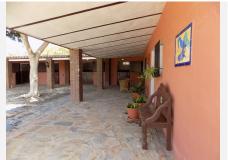

many storage rooms. Outdoor living is to be enjoyed almost all year round with a spacious, covered outside kitchen and dining area amidst the lush mature gardens and close to the inviting 51m2 swimming pool. About 100 meters from the house is the equestrian area. There is an OCA for 5 horses, high quality dressage arena, five 4mx4m stables, lounge (could be extra accommodation) with kitchen and bathroom, feed room, large tack room and washing machine room with extra bathroom and covered area overlooking the arena. The stable area also has a very spacious 1-bedroom apartment with lounge, bathroom and kitchen. There is a very convenient separate vehicle entrance for the stable area ideal for receiving horse food, loading and unloading horses etc. An amazing property waiting for the right person.