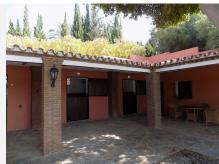

many storage rooms. Outdoor living is to be enjoyed almost all year round with a spacious, covered outside kitchen and dining area amidst the lush mature gardens and close to the inviting 51m2 swimming pool. About 100 meters from the house is the equestrian area. There is an OCA for 5 horses, high quality dressage arena, five 4mx4m stables, lounge (could be extra accommodation) with kitchen and bathroom, feed room, large tack room and washing machine room with extra bathroom and covered area overlooking the arena. The stable area also has a very spacious 1-bedroom apartment with lounge, bathroom and kitchen. There is a very convenient separate vehicle entrance for the stable area ideal for receiving horse food, loading and unloading horses etc. An amazing property waiting for the right person.