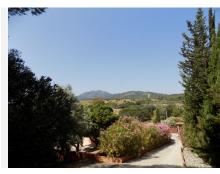

R3977761

REF# R3977761 2.400.000 €

| BEDS | BATHS | BUILT  | PLOT     |
|------|-------|--------|----------|
| 9    | 9     | 976 m² | 13614 m² |

Stunning luxury Andalucian style property with outstanding riding facility ready for the new owner to enjoy. Located on the outskirts of Coin not far from the main road to Marbella – Malaga, this property sits majestically on a hill providing stunning views of the countryside and mountains. The fully fenced mature, lush plot has 2 gated entrances: one for the house and one for the equestrian area. Upon entering the stunning driveway to the house, we find ample covered parking for 6 cars and a turning point close to the main entrance to this magnificent house surrounded by luxurious mature gardens. The main entrance to the house takes us to a reception area with views to the interior courtyard with a beautiful decorative well. On this floor we find a large, kitchen with island, a very spacious lounge dining room with access to the covered terrace which leads to the pool, covered entertainment area and the gardens. 2 large bedrooms with a lovely, shared bathroom is also found on this floor. Majestic stairs take us to the first floor where we continue to be surrounded by high quality build and décor to find 2 more bedrooms, one used as living room, a large bathroom with bath and plenty of storage space and a large private terrace. The basement has been made into an individual apartment with its own entrance as well as communicating with the ground floor. This large area of almost 220m2 holds a laundry room, a double bedroom and a full bathroom. In addition to this there is a self-sufficient apartment with 3 bedrooms, a bathroom, a fully fitted kitchen and