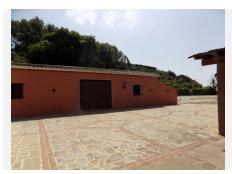

many storage rooms. Outdoor living is to be enjoyed almost all year round with a spacious, covered outside kitchen and dining area amidst the lush mature gardens and close to the inviting 51m2 swimming pool. About 100 meters from the house is the equestrian area. There is an OCA for 5 horses, high quality dressage arena, five 4mx4m stables, lounge (could be extra accommodation) with kitchen and bathroom, feed room, large tack room and washing machine room with extra bathroom and covered area overlooking the arena. The stable area also has a very spacious 1-bedroom apartment with lounge, bathroom and kitchen. There is a very convenient separate vehicle entrance for the stable area ideal for receiving horse food, loading and unloading horses etc. An amazing property waiting for the right person.