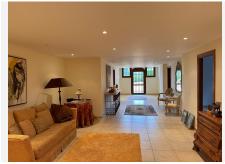

R3977761

REF# R3977761 2.400.000 €

| BEDS | BATHS | BUILT  | PLOT     |
|------|-------|--------|----------|
| 9    | 9     | 976 m² | 13614 m² |

Stunning luxury Andalucian style property with outstanding riding facility ready for the new owner to enjoy. Located on the outskirts of Coin not far from the main road to Marbella – Malaga, this property sits majestically on a hill providing stunning views of the countryside and mountains. The fully fenced mature, lush plot has 2 gated entrances: one for the house and one for the equestrian area. Upon entering the stunning driveway to the house, we find ample covered parking for 6 cars and a turning point close to the main entrance to this magnificent house surrounded by luxurious mature gardens. The main entrance to the house takes us to a reception area with views to the interior courtyard with a beautiful decorative well. On this floor we find a large, kitchen with island, a very spacious lounge dining room with access to the covered terrace which leads to the pool, covered entertainment area and the gardens. 2 large bedrooms with a lovely, shared bathroom is also found on this floor. Majestic stairs take us to the first floor where we continue to be surrounded by high quality build and décor to find 2 more bedrooms, one used as living room, a large bathroom with bath and plenty of storage space and a large private terrace. The basement has been made into an individual apartment with its own entrance as well as communicating with the ground floor. This large area of almost 220m2 holds a laundry room, a double bedroom and a full bathroom. In addition to this there is a self-sufficient apartment with 3 bedrooms, a bathroom, a fully fitted kitchen and