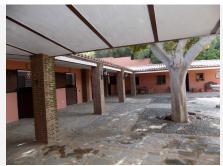

many storage rooms. Outdoor living is to be enjoyed almost all year round with a spacious, covered outside kitchen and dining area amidst the lush mature gardens and close to the inviting 51m2 swimming pool. About 100 meters from the house is the equestrian area. There is an OCA for 5 horses, high quality dressage arena, five 4mx4m stables, lounge (could be extra accommodation) with kitchen and bathroom, feed room, large tack room and washing machine room with extra bathroom and covered area overlooking the arena. The stable area also has a very spacious 1-bedroom apartment with lounge, bathroom and kitchen. There is a very convenient separate vehicle entrance for the stable area ideal for receiving horse food, loading and unloading horses etc. An amazing property waiting for the right person.