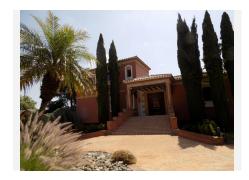

R3977761

REF# R3977761 2.400.000 €

| BEDS | BATHS | BUILT  | PLOT     |
|------|-------|--------|----------|
| 9    | 9     | 976 m² | 13614 m² |

Stunning luxury Andalucian style property with outstanding riding facility ready for the new owner to enjoy. Located on the outskirts of Coin not far from the main road to Marbella – Malaga, this property sits majestically on a hill providing stunning views of the countryside and mountains. The fully fenced mature, lush plot has 2 gated entrances: one for the house and one for the equestrian area. Upon entering the stunning driveway to the house, we find ample covered parking for 6 cars and a turning point close to the main entrance to this magnificent house surrounded by luxurious mature gardens. The main entrance to the house takes us to a reception area with views to the interior courtyard with a beautiful decorative well. On this floor we find a large, kitchen with island, a very spacious lounge dining room with access to the covered terrace which leads to the pool, covered entertainment area and the gardens. 2 large bedrooms with a lovely, shared bathroom is also found on this floor. Majestic stairs take us to the first floor where we continue to be surrounded by high quality build and décor to find 2 more bedrooms, one used as living room, a large bathroom with bath and plenty of storage space and a large private terrace. The basement has been made into an individual apartment with its own entrance as well as communicating with the ground floor. This large area of almost 220m2 holds a laundry room, a double bedroom and a full bathroom. In addition to this there is a self-sufficient apartment with 3 bedrooms, a bathroom, a fully fitted kitchen and