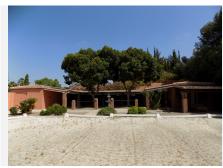

R3977761

REF# R3977761 2.400.000 €

| BEDS | BATHS | BUILT  | PLOT     |
|------|-------|--------|----------|
| 9    | 9     | 976 m² | 13614 m² |

Stunning luxury Andalucian style property with outstanding riding facility ready for the new owner to enjoy. Located on the outskirts of Coin not far from the main road to Marbella – Malaga, this property sits majestically on a hill providing stunning views of the countryside and mountains. The fully fenced mature, lush plot has 2 gated entrances: one for the house and one for the equestrian area. Upon entering the stunning driveway to the house, we find ample covered parking for 6 cars and a turning point close to the main entrance to this magnificent house surrounded by luxurious mature gardens. The main entrance to the house takes us to a reception area with views to the interior courtyard with a beautiful decorative well. On this floor we find a large, kitchen with island, a very spacious lounge dining room with access to the covered terrace which leads to the pool, covered entertainment area and the gardens. 2 large bedrooms with a lovely, shared bathroom is also found on this floor. Majestic stairs take us to the first floor where we continue to be surrounded by high quality build and décor to find 2 more bedrooms, one used as living room, a large bathroom with bath and plenty of storage space and a large private terrace. The basement has been made into an individual apartment with its own entrance as well as communicating with the ground floor. This large area of almost 220m2 holds a laundry room, a double bedroom and a full bathroom. In addition to this there is a self-sufficient apartment with 3 bedrooms, a bathroom, a fully fitted kitchen and