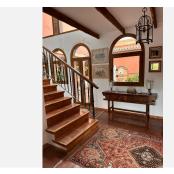

R3977761

REF# R3977761 2.400.000 €

| BEDS | BATHS | BUILT  | PLOT     |
|------|-------|--------|----------|
| 9    | 9     | 976 m² | 13614 m² |

Stunning luxury Andalucian style property with outstanding riding facility ready for the new owner to enjoy. Located on the outskirts of Coin not far from the main road to Marbella – Malaga, this property sits majestically on a hill providing stunning views of the countryside and mountains. The fully fenced mature, lush plot has 2 gated entrances: one for the house and one for the equestrian area. Upon entering the stunning driveway to the house, we find ample covered parking for 6 cars and a turning point close to the main entrance to this magnificent house surrounded by luxurious mature gardens. The main entrance to the house takes us to a reception area with views to the interior courtyard with a beautiful decorative well. On this floor we find a large, kitchen with island, a very spacious lounge dining room with access to the covered terrace which leads to the pool, covered entertainment area and the gardens. 2 large bedrooms with a lovely, shared bathroom is also found on this floor. Majestic stairs take us to the first floor where we continue to be surrounded by high quality build and décor to find 2 more bedrooms, one used as living room, a large bathroom with bath and plenty of storage space and a large private terrace. The basement has been made into an individual apartment with its own entrance as well as communicating with the ground floor. This large area of almost 220m2 holds a laundry room, a double bedroom and a full bathroom. In addition to this there is a self-sufficient apartment with 3 bedrooms, a bathroom, a fully fitted kitchen and