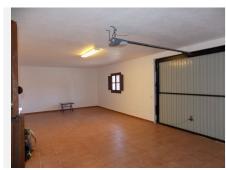

R3977761

REF# R3977761 2.400.000 €

| BEDS | BATHS | BUILT  | PLOT     |
|------|-------|--------|----------|
| 9    | 9     | 976 m² | 13614 m² |

Stunning luxury Andalucian style property with outstanding riding facility ready for the new owner to enjoy. Located on the outskirts of Coin not far from the main road to Marbella – Malaga, this property sits majestically on a hill providing stunning views of the countryside and mountains. The fully fenced mature, lush plot has 2 gated entrances: one for the house and one for the equestrian area. Upon entering the stunning driveway to the house, we find ample covered parking for 6 cars and a turning point close to the main entrance to this magnificent house surrounded by luxurious mature gardens. The main entrance to the house takes us to a reception area with views to the interior courtyard with a beautiful decorative well. On this floor we find a large, kitchen with island, a very spacious lounge dining room with access to the covered terrace which leads to the pool, covered entertainment area and the gardens. 2 large bedrooms with a lovely, shared bathroom is also found on this floor. Majestic stairs take us to the first floor where we continue to be surrounded by high quality build and décor to find 2 more bedrooms, one used as living room, a large bathroom with bath and plenty of storage space and a large private terrace. The basement has been made into an individual apartment with its own entrance as well as communicating with the ground floor. This large area of almost 220m2 holds a laundry room, a double bedroom and a full bathroom. In addition to this there is a self-sufficient apartment with 3 bedrooms, a bathroom, a fully fitted kitchen and