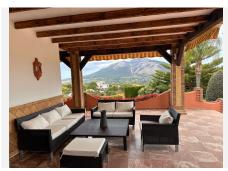

R3977761

REF# R3977761 2.400.000 €

| BEDS | BATHS | BUILT  | PLOT     |
|------|-------|--------|----------|
| 9    | 9     | 976 m² | 13614 m² |

Stunning luxury Andalucian style property with outstanding riding facility ready for the new owner to enjoy. Located on the outskirts of Coin not far from the main road to Marbella – Malaga, this property sits majestically on a hill providing stunning views of the countryside and mountains. The fully fenced mature, lush plot has 2 gated entrances: one for the house and one for the equestrian area. Upon entering the stunning driveway to the house, we find ample covered parking for 6 cars and a turning point close to the main entrance to this magnificent house surrounded by luxurious mature gardens. The main entrance to the house takes us to a reception area with views to the interior courtyard with a beautiful decorative well. On this floor we find a large, kitchen with island, a very spacious lounge dining room with access to the covered terrace which leads to the pool, covered entertainment area and the gardens. 2 large bedrooms with a lovely, shared bathroom is also found on this floor. Majestic stairs take us to the first floor where we continue to be surrounded by high quality build and décor to find 2 more bedrooms, one used as living room, a large bathroom with bath and plenty of storage space and a large private terrace. The basement has been made into an individual apartment with its own entrance as well as communicating with the ground floor. This large area of almost 220m2 holds a laundry room, a double bedroom and a full bathroom. In addition to this there is a self-sufficient apartment with 3 bedrooms, a bathroom, a fully fitted kitchen and

many storage rooms. Outdoor living is to be enjoyed almost all year round with a spacious, covered outside kitchen and dining area amidst the lush mature gardens and close to the inviting 51m2 swimming pool. About 100 meters from the house is the equestrian area. There is an OCA for 5 horses, high quality dressage arena, five 4mx4m stables, lounge (could be extra accommodation) with kitchen and bathroom, feed room, large tack room and washing machine room with extra bathroom and covered area overlooking the arena. The stable area also has a very spacious 1-bedroom apartment with lounge, bathroom and kitchen. There is a very convenient separate vehicle entrance for the stable area ideal for receiving horse food, loading and unloading horses etc. An amazing property waiting for the right person.