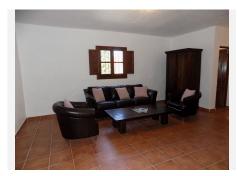

R3977761

REF# R3977761 2.400.000 €

| BEDS | BATHS | BUILT  | PLOT     |
|------|-------|--------|----------|
| 9    | 9     | 976 m² | 13614 m² |

Stunning luxury Andalucian style property with outstanding riding facility ready for the new owner to enjoy. Located on the outskirts of Coin not far from the main road to Marbella – Malaga, this property sits majestically on a hill providing stunning views of the countryside and mountains. The fully fenced mature, lush plot has 2 gated entrances: one for the house and one for the equestrian area. Upon entering the stunning driveway to the house, we find ample covered parking for 6 cars and a turning point close to the main entrance to this magnificent house surrounded by luxurious mature gardens. The main entrance to the house takes us to a reception area with views to the interior courtyard with a beautiful decorative well. On this floor we find a large, kitchen with island, a very spacious lounge dining room with access to the covered terrace which leads to the pool, covered entertainment area and the gardens. 2 large bedrooms with a lovely, shared bathroom is also found on this floor. Majestic stairs take us to the first floor where we continue to be surrounded by high quality build and décor to find 2 more bedrooms, one used as living room, a large bathroom with bath and plenty of storage space and a large private terrace. The basement has been made into an individual apartment with its own entrance as well as communicating with the ground floor. This large area of almost 220m2 holds a laundry room, a double bedroom and a full bathroom. In addition to this there is a self-sufficient apartment with 3 bedrooms, a bathroom, a fully fitted kitchen and