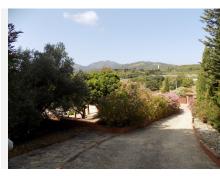

R3977761

REF# R3977761 2.400.000 €

| BEDS | BATHS | BUILT  | PLOT     |
|------|-------|--------|----------|
| 9    | 9     | 976 m² | 13614 m² |

Stunning luxury Andalucian style property with outstanding riding facility ready for the new owner to enjoy. Located on the outskirts of Coin not far from the main road to Marbella – Malaga, this property sits majestically on a hill providing stunning views of the countryside and mountains. The fully fenced mature, lush plot has 2 gated entrances: one for the house and one for the equestrian area. Upon entering the stunning driveway to the house, we find ample covered parking for 6 cars and a turning point close to the main entrance to this magnificent house surrounded by luxurious mature gardens. The main entrance to the house takes us to a reception area with views to the interior courtyard with a beautiful decorative well. On this floor we find a large, kitchen with island, a very spacious lounge dining room with access to the covered terrace which leads to the pool, covered entertainment area and the gardens. 2 large bedrooms with a lovely, shared bathroom is also found on this floor. Majestic stairs take us to the first floor where we continue to be surrounded by high quality build and décor to find 2 more bedrooms, one used as living room, a large bathroom with bath and plenty of storage space and a large private terrace. The basement has been made into an individual apartment with its own entrance as well as communicating with the ground floor. This large area of almost 220m2 holds a laundry room, a double bedroom and a full bathroom. In addition to this there is a self-sufficient apartment with 3 bedrooms, a bathroom, a fully fitted kitchen and