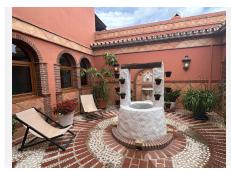

R3977761

REF# R3977761 2.400.000 €

| BEDS | BATHS | BUILT  | PLOT     |
|------|-------|--------|----------|
| 9    | 9     | 976 m² | 13614 m² |

Stunning luxury Andalucian style property with outstanding riding facility ready for the new owner to enjoy. Located on the outskirts of Coin not far from the main road to Marbella – Malaga, this property sits majestically on a hill providing stunning views of the countryside and mountains. The fully fenced mature, lush plot has 2 gated entrances: one for the house and one for the equestrian area. Upon entering the stunning driveway to the house, we find ample covered parking for 6 cars and a turning point close to the main entrance to this magnificent house surrounded by luxurious mature gardens. The main entrance to the house takes us to a reception area with views to the interior courtyard with a beautiful decorative well. On this floor we find a large, kitchen with island, a very spacious lounge dining room with access to the covered terrace which leads to the pool, covered entertainment area and the gardens. 2 large bedrooms with a lovely, shared bathroom is also found on this floor. Majestic stairs take us to the first floor where we continue to be surrounded by high quality build and décor to find 2 more bedrooms, one used as living room, a large bathroom with bath and plenty of storage space and a large private terrace. The basement has been made into an individual apartment with its own entrance as well as communicating with the ground floor. This large area of almost 220m2 holds a laundry room, a double bedroom and a full bathroom. In addition to this there is a self-sufficient apartment with 3 bedrooms, a bathroom, a fully fitted kitchen and