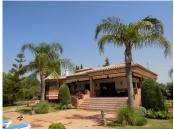

R3977761

REF# R3977761 2.400.000 €

| BEDS | BATHS | BUILT  | PLOT     |
|------|-------|--------|----------|
| 9    | 9     | 976 m² | 13614 m² |

Stunning luxury Andalucian style property with outstanding riding facility ready for the new owner to enjoy. Located on the outskirts of Coin not far from the main road to Marbella – Malaga, this property sits majestically on a hill providing stunning views of the countryside and mountains. The fully fenced mature, lush plot has 2 gated entrances: one for the house and one for the equestrian area. Upon entering the stunning driveway to the house, we find ample covered parking for 6 cars and a turning point close to the main entrance to this magnificent house surrounded by luxurious mature gardens. The main entrance to the house takes us to a reception area with views to the interior courtyard with a beautiful decorative well. On this floor we find a large, kitchen with island, a very spacious lounge dining room with access to the covered terrace which leads to the pool, covered entertainment area and the gardens. 2 large bedrooms with a lovely, shared bathroom is also found on this floor. Majestic stairs take us to the first floor where we continue to be surrounded by high quality build and décor to find 2 more bedrooms, one used as living room, a large bathroom with bath and plenty of storage space and a large private terrace. The basement has been made into an individual apartment with its own entrance as well as communicating with the ground floor. This large area of almost 220m2 holds a laundry room, a double bedroom and a full bathroom. In addition to this there is a self-sufficient apartment with 3 bedrooms, a bathroom, a fully fitted kitchen and

many storage rooms. Outdoor living is to be enjoyed almost all year round with a spacious, covered outside kitchen and dining area amidst the lush mature gardens and close to the inviting 51m2 swimming pool. About 100 meters from the house is the equestrian area. There is an OCA for 5 horses, high quality dressage arena, five 4mx4m stables, lounge (could be extra accommodation) with kitchen and bathroom, feed room, large tack room and washing machine room with extra bathroom and covered area overlooking the arena. The stable area also has a very spacious 1-bedroom apartment with lounge, bathroom and kitchen. There is a very convenient separate vehicle entrance for the stable area ideal for receiving horse food, loading and unloading horses etc. An amazing property waiting for the right person.