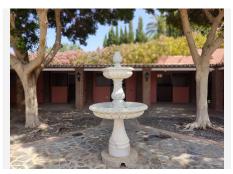

R3977761

REF# R3977761 2.400.000 €

| BEDS | BATHS | BUILT  | PLOT     |
|------|-------|--------|----------|
| 9    | 9     | 976 m² | 13614 m² |

Stunning luxury Andalucian style property with outstanding riding facility ready for the new owner to enjoy. Located on the outskirts of Coin not far from the main road to Marbella – Malaga, this property sits majestically on a hill providing stunning views of the countryside and mountains. The fully fenced mature, lush plot has 2 gated entrances: one for the house and one for the equestrian area. Upon entering the stunning driveway to the house, we find ample covered parking for 6 cars and a turning point close to the main entrance to this magnificent house surrounded by luxurious mature gardens. The main entrance to the house takes us to a reception area with views to the interior courtyard with a beautiful decorative well. On this floor we find a large, kitchen with island, a very spacious lounge dining room with access to the covered terrace which leads to the pool, covered entertainment area and the gardens. 2 large bedrooms with a lovely, shared bathroom is also found on this floor. Majestic stairs take us to the first floor where we continue to be surrounded by high quality build and décor to find 2 more bedrooms, one used as living room, a large bathroom with bath and plenty of storage space and a large private terrace. The basement has been made into an individual apartment with its own entrance as well as communicating with the ground floor. This large area of almost 220m2 holds a laundry room, a double bedroom and a full bathroom. In addition to this there is a self-sufficient apartment with 3 bedrooms, a bathroom, a fully fitted kitchen and