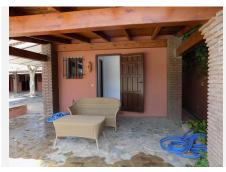

R3977761

REF# R3977761 2.400.000 €

| BEDS | BATHS | BUILT  | PLOT     |
|------|-------|--------|----------|
| 9    | 9     | 976 m² | 13614 m² |

Stunning luxury Andalucian style property with outstanding riding facility ready for the new owner to enjoy. Located on the outskirts of Coin not far from the main road to Marbella – Malaga, this property sits majestically on a hill providing stunning views of the countryside and mountains. The fully fenced mature, lush plot has 2 gated entrances: one for the house and one for the equestrian area. Upon entering the stunning driveway to the house, we find ample covered parking for 6 cars and a turning point close to the main entrance to this magnificent house surrounded by luxurious mature gardens. The main entrance to the house takes us to a reception area with views to the interior courtyard with a beautiful decorative well. On this floor we find a large, kitchen with island, a very spacious lounge dining room with access to the covered terrace which leads to the pool, covered entertainment area and the gardens. 2 large bedrooms with a lovely, shared bathroom is also found on this floor. Majestic stairs take us to the first floor where we continue to be surrounded by high quality build and décor to find 2 more bedrooms, one used as living room, a large bathroom with bath and plenty of storage space and a large private terrace. The basement has been made into an individual apartment with its own entrance as well as communicating with the ground floor. This large area of almost 220m2 holds a laundry room, a double bedroom and a full bathroom. In addition to this there is a self-sufficient apartment with 3 bedrooms, a bathroom, a fully fitted kitchen and