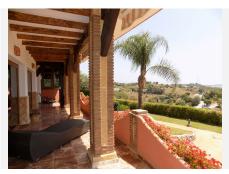

R3977761

REF# R3977761 2.400.000 €

| BEDS | BATHS | BUILT  | PLOT     |
|------|-------|--------|----------|
| 9    | 9     | 976 m² | 13614 m² |

Stunning luxury Andalucian style property with outstanding riding facility ready for the new owner to enjoy. Located on the outskirts of Coin not far from the main road to Marbella – Malaga, this property sits majestically on a hill providing stunning views of the countryside and mountains. The fully fenced mature, lush plot has 2 gated entrances: one for the house and one for the equestrian area. Upon entering the stunning driveway to the house, we find ample covered parking for 6 cars and a turning point close to the main entrance to this magnificent house surrounded by luxurious mature gardens. The main entrance to the house takes us to a reception area with views to the interior courtyard with a beautiful decorative well. On this floor we find a large, kitchen with island, a very spacious lounge dining room with access to the covered terrace which leads to the pool, covered entertainment area and the gardens. 2 large bedrooms with a lovely, shared bathroom is also found on this floor. Majestic stairs take us to the first floor where we continue to be surrounded by high quality build and décor to find 2 more bedrooms, one used as living room, a large bathroom with bath and plenty of storage space and a large private terrace. The basement has been made into an individual apartment with its own entrance as well as communicating with the ground floor. This large area of almost 220m2 holds a laundry room, a double bedroom and a full bathroom. In addition to this there is a self-sufficient apartment with 3 bedrooms, a bathroom, a fully fitted kitchen and