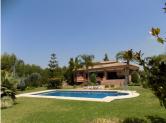

R3977761

REF# R3977761 2.400.000 €

| BEDS | BATHS | BUILT  | PLOT     |
|------|-------|--------|----------|
| 9    | 9     | 976 m² | 13614 m² |

Stunning luxury Andalucian style property with outstanding riding facility ready for the new owner to enjoy. Located on the outskirts of Coin not far from the main road to Marbella – Malaga, this property sits majestically on a hill providing stunning views of the countryside and mountains. The fully fenced mature, lush plot has 2 gated entrances: one for the house and one for the equestrian area. Upon entering the stunning driveway to the house, we find ample covered parking for 6 cars and a turning point close to the main entrance to this magnificent house surrounded by luxurious mature gardens. The main entrance to the house takes us to a reception area with views to the interior courtyard with a beautiful decorative well. On this floor we find a large, kitchen with island, a very spacious lounge dining room with access to the covered terrace which leads to the pool, covered entertainment area and the gardens. 2 large bedrooms with a lovely, shared bathroom is also found on this floor. Majestic stairs take us to the first floor where we continue to be surrounded by high quality build and décor to find 2 more bedrooms, one used as living room, a large bathroom with bath and plenty of storage space and a large private terrace. The basement has been made into an individual apartment with its own entrance as well as communicating with the ground floor. This large area of almost 220m2 holds a laundry room, a double bedroom and a full bathroom. In addition to this there is a self-sufficient apartment with 3 bedrooms, a bathroom, a fully fitted kitchen and

many storage rooms. Outdoor living is to be enjoyed almost all year round with a spacious, covered outside kitchen and dining area amidst the lush mature gardens and close to the inviting 51m2 swimming pool. About 100 meters from the house is the equestrian area. There is an OCA for 5 horses, high quality dressage arena, five 4mx4m stables, lounge (could be extra accommodation) with kitchen and bathroom, feed room, large tack room and washing machine room with extra bathroom and covered area overlooking the arena. The stable area also has a very spacious 1-bedroom apartment with lounge, bathroom and kitchen. There is a very convenient separate vehicle entrance for the stable area ideal for receiving horse food, loading and unloading horses etc. An amazing property waiting for the right person.