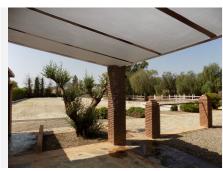

R3977761

REF# R3977761 2.400.000 €

| BEDS | BATHS | BUILT  | PLOT     |
|------|-------|--------|----------|
| 9    | 9     | 976 m² | 13614 m² |

Stunning luxury Andalucian style property with outstanding riding facility ready for the new owner to enjoy. Located on the outskirts of Coin not far from the main road to Marbella – Malaga, this property sits majestically on a hill providing stunning views of the countryside and mountains. The fully fenced mature, lush plot has 2 gated entrances: one for the house and one for the equestrian area. Upon entering the stunning driveway to the house, we find ample covered parking for 6 cars and a turning point close to the main entrance to this magnificent house surrounded by luxurious mature gardens. The main entrance to the house takes us to a reception area with views to the interior courtyard with a beautiful decorative well. On this floor we find a large, kitchen with island, a very spacious lounge dining room with access to the covered terrace which leads to the pool, covered entertainment area and the gardens. 2 large bedrooms with a lovely, shared bathroom is also found on this floor. Majestic stairs take us to the first floor where we continue to be surrounded by high quality build and décor to find 2 more bedrooms, one used as living room, a large bathroom with bath and plenty of storage space and a large private terrace. The basement has been made into an individual apartment with its own entrance as well as communicating with the ground floor. This large area of almost 220m2 holds a laundry room, a double bedroom and a full bathroom. In addition to this there is a self-sufficient apartment with 3 bedrooms, a bathroom, a fully fitted kitchen and