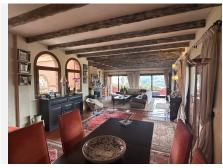

R3977761

REF# R3977761 2.400.000 €

| BEDS | BATHS | BUILT  | PLOT     |
|------|-------|--------|----------|
| 9    | 9     | 976 m² | 13614 m² |

Stunning luxury Andalucian style property with outstanding riding facility ready for the new owner to enjoy. Located on the outskirts of Coin not far from the main road to Marbella – Malaga, this property sits majestically on a hill providing stunning views of the countryside and mountains. The fully fenced mature, lush plot has 2 gated entrances: one for the house and one for the equestrian area. Upon entering the stunning driveway to the house, we find ample covered parking for 6 cars and a turning point close to the main entrance to this magnificent house surrounded by luxurious mature gardens. The main entrance to the house takes us to a reception area with views to the interior courtyard with a beautiful decorative well. On this floor we find a large, kitchen with island, a very spacious lounge dining room with access to the covered terrace which leads to the pool, covered entertainment area and the gardens. 2 large bedrooms with a lovely, shared bathroom is also found on this floor. Majestic stairs take us to the first floor where we continue to be surrounded by high quality build and décor to find 2 more bedrooms, one used as living room, a large bathroom with bath and plenty of storage space and a large private terrace. The basement has been made into an individual apartment with its own entrance as well as communicating with the ground floor. This large area of almost 220m2 holds a laundry room, a double bedroom and a full bathroom. In addition to this there is a self-sufficient apartment with 3 bedrooms, a bathroom, a fully fitted kitchen and