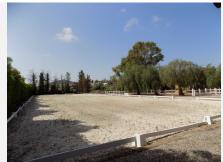

many storage rooms. Outdoor living is to be enjoyed almost all year round with a spacious, covered outside kitchen and dining area amidst the lush mature gardens and close to the inviting 51m2 swimming pool. About 100 meters from the house is the equestrian area. There is an OCA for 5 horses, high quality dressage arena, five 4mx4m stables, lounge (could be extra accommodation) with kitchen and bathroom, feed room, large tack room and washing machine room with extra bathroom and covered area overlooking the arena. The stable area also has a very spacious 1-bedroom apartment with lounge, bathroom and kitchen. There is a very convenient separate vehicle entrance for the stable area ideal for receiving horse food, loading and unloading horses etc. An amazing property waiting for the right person.