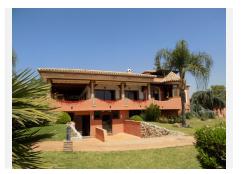

R3977761

REF# R3977761 2.400.000 €

| BEDS | BATHS | BUILT  | PLOT     |
|------|-------|--------|----------|
| 9    | 9     | 976 m² | 13614 m² |

Stunning luxury Andalucian style property with outstanding riding facility ready for the new owner to enjoy. Located on the outskirts of Coin not far from the main road to Marbella – Malaga, this property sits majestically on a hill providing stunning views of the countryside and mountains. The fully fenced mature, lush plot has 2 gated entrances: one for the house and one for the equestrian area. Upon entering the stunning driveway to the house, we find ample covered parking for 6 cars and a turning point close to the main entrance to this magnificent house surrounded by luxurious mature gardens. The main entrance to the house takes us to a reception area with views to the interior courtyard with a beautiful decorative well. On this floor we find a large, kitchen with island, a very spacious lounge dining room with access to the covered terrace which leads to the pool, covered entertainment area and the gardens. 2 large bedrooms with a lovely, shared bathroom is also found on this floor. Majestic stairs take us to the first floor where we continue to be surrounded by high quality build and décor to find 2 more bedrooms, one used as living room, a large bathroom with bath and plenty of storage space and a large private terrace. The basement has been made into an individual apartment with its own entrance as well as communicating with the ground floor. This large area of almost 220m2 holds a laundry room, a double bedroom and a full bathroom. In addition to this there is a self-sufficient apartment with 3 bedrooms, a bathroom, a fully fitted kitchen and

many storage rooms. Outdoor living is to be enjoyed almost all year round with a spacious, covered outside kitchen and dining area amidst the lush mature gardens and close to the inviting 51m2 swimming pool. About 100 meters from the house is the equestrian area. There is an OCA for 5 horses, high quality dressage arena, five 4mx4m stables, lounge (could be extra accommodation) with kitchen and bathroom, feed room, large tack room and washing machine room with extra bathroom and covered area overlooking the arena. The stable area also has a very spacious 1-bedroom apartment with lounge, bathroom and kitchen. There is a very convenient separate vehicle entrance for the stable area ideal for receiving horse food, loading and unloading horses etc. An amazing property waiting for the right person.