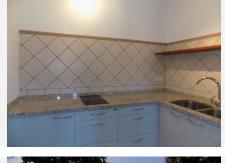

R3977761

REF# R3977761 2.400.000 €

| BEDS | BATHS | BUILT  | PLOT     |
|------|-------|--------|----------|
| 9    | 9     | 976 m² | 13614 m² |

Stunning luxury Andalucian style property with outstanding riding facility ready for the new owner to enjoy. Located on the outskirts of Coin not far from the main road to Marbella – Malaga, this property sits majestically on a hill providing stunning views of the countryside and mountains. The fully fenced mature, lush plot has 2 gated entrances: one for the house and one for the equestrian area. Upon entering the stunning driveway to the house, we find ample covered parking for 6 cars and a turning point close to the main entrance to this magnificent house surrounded by luxurious mature gardens. The main entrance to the house takes us to a reception area with views to the interior courtyard with a beautiful decorative well. On this floor we find a large, kitchen with island, a very spacious lounge dining room with access to the covered terrace which leads to the pool, covered entertainment area and the gardens. 2 large bedrooms with a lovely, shared bathroom is also found on this floor. Majestic stairs take us to the first floor where we continue to be surrounded by high quality build and décor to find 2 more bedrooms, one used as living room, a large bathroom with bath and plenty of storage space and a large private terrace. The basement has been made into an individual apartment with its own entrance as well as communicating with the ground floor. This large area of almost 220m2 holds a laundry room, a double bedroom and a full bathroom. In addition to this there is a self-sufficient apartment with 3 bedrooms, a bathroom, a fully fitted kitchen and