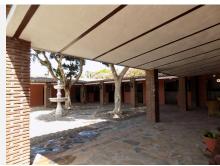

many storage rooms. Outdoor living is to be enjoyed almost all year round with a spacious, covered outside kitchen and dining area amidst the lush mature gardens and close to the inviting 51m2 swimming pool. About 100 meters from the house is the equestrian area. There is an OCA for 5 horses, high quality dressage arena, five 4mx4m stables, lounge (could be extra accommodation) with kitchen and bathroom, feed room, large tack room and washing machine room with extra bathroom and covered area overlooking the arena. The stable area also has a very spacious 1-bedroom apartment with lounge, bathroom and kitchen. There is a very convenient separate vehicle entrance for the stable area ideal for receiving horse food, loading and unloading horses etc. An amazing property waiting for the right person.