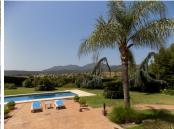

R3977761

REF# R3977761 2.400.000 €

| BEDS | BATHS | BUILT  | PLOT     |
|------|-------|--------|----------|
| 9    | 9     | 976 m² | 13614 m² |

Stunning luxury Andalucian style property with outstanding riding facility ready for the new owner to enjoy. Located on the outskirts of Coin not far from the main road to Marbella – Malaga, this property sits majestically on a hill providing stunning views of the countryside and mountains. The fully fenced mature, lush plot has 2 gated entrances: one for the house and one for the equestrian area. Upon entering the stunning driveway to the house, we find ample covered parking for 6 cars and a turning point close to the main entrance to this magnificent house surrounded by luxurious mature gardens. The main entrance to the house takes us to a reception area with views to the interior courtyard with a beautiful decorative well. On this floor we find a large, kitchen with island, a very spacious lounge dining room with access to the covered terrace which leads to the pool, covered entertainment area and the gardens. 2 large bedrooms with a lovely, shared bathroom is also found on this floor. Majestic stairs take us to the first floor where we continue to be surrounded by high quality build and décor to find 2 more bedrooms, one used as living room, a large bathroom with bath and plenty of storage space and a large private terrace. The basement has been made into an individual apartment with its own entrance as well as communicating with the ground floor. This large area of almost 220m2 holds a laundry room, a double bedroom and a full bathroom. In addition to this there is a self-sufficient apartment with 3 bedrooms, a bathroom, a fully fitted kitchen and

many storage rooms. Outdoor living is to be enjoyed almost all year round with a spacious, covered outside kitchen and dining area amidst the lush mature gardens and close to the inviting 51m2 swimming pool. About 100 meters from the house is the equestrian area. There is an OCA for 5 horses, high quality dressage arena, five 4mx4m stables, lounge (could be extra accommodation) with kitchen and bathroom, feed room, large tack room and washing machine room with extra bathroom and covered area overlooking the arena. The stable area also has a very spacious 1-bedroom apartment with lounge, bathroom and kitchen. There is a very convenient separate vehicle entrance for the stable area ideal for receiving horse food, loading and unloading horses etc. An amazing property waiting for the right person.