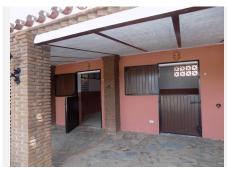

R3977761

REF# R3977761 2.400.000 €

| BEDS | BATHS | BUILT  | PLOT     |
|------|-------|--------|----------|
| 9    | 9     | 976 m² | 13614 m² |

Stunning luxury Andalucian style property with outstanding riding facility ready for the new owner to enjoy. Located on the outskirts of Coin not far from the main road to Marbella – Malaga, this property sits majestically on a hill providing stunning views of the countryside and mountains. The fully fenced mature, lush plot has 2 gated entrances: one for the house and one for the equestrian area. Upon entering the stunning driveway to the house, we find ample covered parking for 6 cars and a turning point close to the main entrance to this magnificent house surrounded by luxurious mature gardens. The main entrance to the house takes us to a reception area with views to the interior courtyard with a beautiful decorative well. On this floor we find a large, kitchen with island, a very spacious lounge dining room with access to the covered terrace which leads to the pool, covered entertainment area and the gardens. 2 large bedrooms with a lovely, shared bathroom is also found on this floor. Majestic stairs take us to the first floor where we continue to be surrounded by high quality build and décor to find 2 more bedrooms, one used as living room, a large bathroom with bath and plenty of storage space and a large private terrace. The basement has been made into an individual apartment with its own entrance as well as communicating with the ground floor. This large area of almost 220m2 holds a laundry room, a double bedroom and a full bathroom. In addition to this there is a self-sufficient apartment with 3 bedrooms, a bathroom, a fully fitted kitchen and