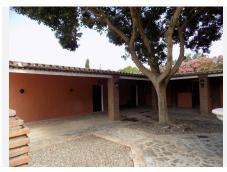

R3977761

REF# R3977761 2.400.000 €

| BEDS | BATHS | BUILT  | PLOT     |
|------|-------|--------|----------|
| 9    | 9     | 976 m² | 13614 m² |

Stunning luxury Andalucian style property with outstanding riding facility ready for the new owner to enjoy. Located on the outskirts of Coin not far from the main road to Marbella – Malaga, this property sits majestically on a hill providing stunning views of the countryside and mountains. The fully fenced mature, lush plot has 2 gated entrances: one for the house and one for the equestrian area. Upon entering the stunning driveway to the house, we find ample covered parking for 6 cars and a turning point close to the main entrance to this magnificent house surrounded by luxurious mature gardens. The main entrance to the house takes us to a reception area with views to the interior courtyard with a beautiful decorative well. On this floor we find a large, kitchen with island, a very spacious lounge dining room with access to the covered terrace which leads to the pool, covered entertainment area and the gardens. 2 large bedrooms with a lovely, shared bathroom is also found on this floor. Majestic stairs take us to the first floor where we continue to be surrounded by high quality build and décor to find 2 more bedrooms, one used as living room, a large bathroom with bath and plenty of storage space and a large private terrace. The basement has been made into an individual apartment with its own entrance as well as communicating with the ground floor. This large area of almost 220m2 holds a laundry room, a double bedroom and a full bathroom. In addition to this there is a self-sufficient apartment with 3 bedrooms, a bathroom, a fully fitted kitchen and

many storage rooms. Outdoor living is to be enjoyed almost all year round with a spacious, covered outside kitchen and dining area amidst the lush mature gardens and close to the inviting 51m2 swimming pool. About 100 meters from the house is the equestrian area. There is an OCA for 5 horses, high quality dressage arena, five 4mx4m stables, lounge (could be extra accommodation) with kitchen and bathroom, feed room, large tack room and washing machine room with extra bathroom and covered area overlooking the arena. The stable area also has a very spacious 1-bedroom apartment with lounge, bathroom and kitchen. There is a very convenient separate vehicle entrance for the stable area ideal for receiving horse food, loading and unloading horses etc. An amazing property waiting for the right person.