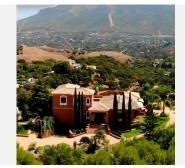

R3977761

REF# R3977761 2.400.000 €

| BEDS | BATHS | BUILT  | PLOT     |
|------|-------|--------|----------|
| 9    | 9     | 976 m² | 13614 m² |

Stunning luxury Andalucian style property with outstanding riding facility ready for the new owner to enjoy. Located on the outskirts of Coin not far from the main road to Marbella – Malaga, this property sits majestically on a hill providing stunning views of the countryside and mountains. The fully fenced mature, lush plot has 2 gated entrances: one for the house and one for the equestrian area. Upon entering the stunning driveway to the house, we find ample covered parking for 6 cars and a turning point close to the main entrance to this magnificent house surrounded by luxurious mature gardens. The main entrance to the house takes us to a reception area with views to the interior courtyard with a beautiful decorative well. On this floor we find a large, kitchen with island, a very spacious lounge dining room with access to the covered terrace which leads to the pool, covered entertainment area and the gardens. 2 large bedrooms with a lovely, shared bathroom is also found on this floor. Majestic stairs take us to the first floor where we continue to be surrounded by high quality build and décor to find 2 more bedrooms, one used as living room, a large bathroom with bath and plenty of storage space and a large private terrace. The basement has been made into an individual apartment with its own entrance as well as communicating with the ground floor. This large area of almost 220m2 holds a laundry room, a double bedroom and a full bathroom. In addition to this there is a self-sufficient apartment with 3 bedrooms, a bathroom, a fully fitted kitchen and