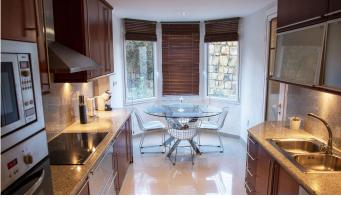

R3972340

Nueva Andalucía

REF# R3972340 525.000 €

| BEDS | BATHS | BUILT  | TERRACE |
|------|-------|--------|---------|
| 2    | 2     | 190 m² | 60 m²   |

This beautiful complex completed in 2005 nestled within the luxury golf courses of Nueva Andalucia consists of 72 apartments, gym, indoor pool, tennis courts and 3 outdoor pools. Gated and with 24 hr security we are offering this large 2 bedroom apartment with huge 2 level terrace. Entering the grand foyer immediately you get the sense of quality with an elevator to the garage area. The apartment has a large hallway when you enter, to the left a long kitchen with breakfast area and laundry room at the end. Living room is a really good size and comes with a real working fireplace. Plenty of room for a large dining table with 6 chairs. The 2 bedrooms are both en-suite with the 2nd bedroom also having its own small terrace. Guest toilet in the hallway. The double terrace to the back of the apartment is a great size with space for a jacuzzi, sunbeds and table and chairs. If you are looking for quality and size with a 2 bedroom apartment then this is it.