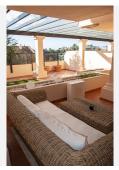

R3972340

Nueva Andalucía

REF# R3972340 525.000 €

| BEDS | BATHS | BUILT  | TERRACE |
|------|-------|--------|---------|
| 2    | 2     | 190 m² | 60 m²   |

This beautiful complex completed in 2005 nestled within the luxury golf courses of Nueva Andalucia consists of 72 apartments, gym, indoor pool, tennis courts and 3 outdoor pools. Gated and with 24 hr security we are offering this large 2 bedroom apartment with huge 2 level terrace. Entering the grand foyer immediately you get the sense of quality with an elevator to the garage area. The apartment has a large hallway when you enter, to the left a long kitchen with breakfast area and laundry room at the end. Living room is a really good size and comes with a real working fireplace. Plenty of room for a large dining table with 6 chairs. The 2 bedrooms are both en-suite with the 2nd bedroom also having its own small terrace. Guest toilet in the hallway. The double terrace to the back of the apartment is a great size with space for a jacuzzi, sunbeds and table and chairs. If you are looking for quality and size with a 2 bedroom apartment then this is it.