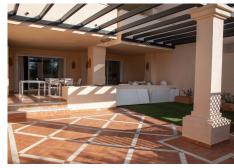

R3972340

Nueva Andalucía

REF# R3972340 525.000 €

| BEDS | BATHS | BUILT  | TERRACE |
|------|-------|--------|---------|
| 2    | 2     | 190 m² | 60 m²   |

This beautiful complex completed in 2005 nestled within the luxury golf courses of Nueva Andalucia consists of 72 apartments, gym, indoor pool, tennis courts and 3 outdoor pools. Gated and with 24 hr security we are offering this large 2 bedroom apartment with huge 2 level terrace. Entering the grand foyer immediately you get the sense of quality with an elevator to the garage area. The apartment has a large hallway when you enter, to the left a long kitchen with breakfast area and laundry room at the end. Living room is a really good size and comes with a real working fireplace. Plenty of room for a large dining table with 6 chairs. The 2 bedrooms are both en-suite with the 2nd bedroom also having its own small terrace. Guest toilet in the hallway. The double terrace to the back of the apartment is a great size with space for a jacuzzi, sunbeds and table and chairs. If you are looking for quality and size with a 2 bedroom apartment then this is it.