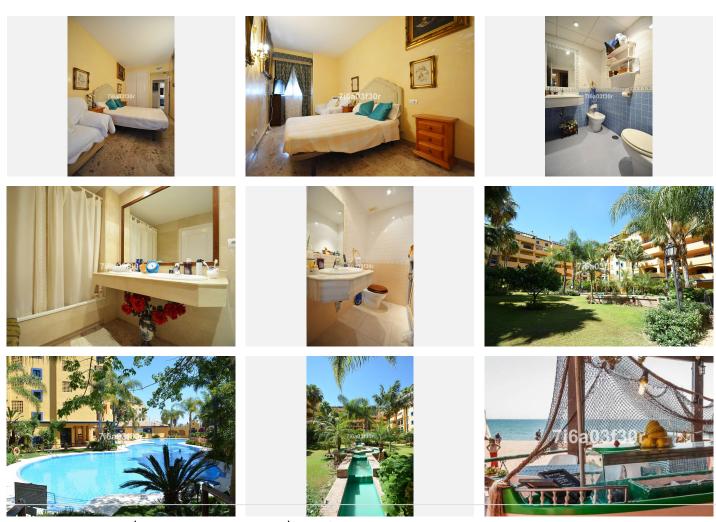

Maeques del Duero sitting on top of the main coast road (in a 3km underpass) is the Boulevard park. A pleasant walk is from the centre of town to the beachfront along the Avenida del Marques del Duero which is a particularly attractive wide avenue flanked by palm trees. And the modern wide promenade is ideal for continuing your stroll (or skateboarding!) with several excellent chiringuitos (beachside restaurants) specialising in fish dishes. Visit Bora Bora if only for a drink at the bar. It is one of the best beach clubs on the coast, with a superb restaurant and all the usual beach facilities, a tropical paradise. San Pedro also has the last summer fair (feria) in Andalucia being in the second week in October. DISTANCES: Approximate distances are: Puerto Banus - 3 KM Marbella - 10 KM Estepona - 10 KM Benahavis Village - 20 KM Ronda -60 KM Gibraltar - 60 KM Granada - 200 KM SUMMARY: Ground Floor Apartment, San Pedro de Alcántara, Costa del Sol. 2 Bedrooms, 2 Bathrooms, Built 127 m<sup>2</sup>. Setting: Commercial Area, Beachside, Close To Golf, Close To Port, Close To Shops, Close To Sea, Close To Town, Close To Schools, Urbanisation. Orientation: West. Condition: Good. Pool: Communal. Climate Control: Air Conditioning, Hot A/C, Cold A/C. Views: Urban, Street. Features: Lift, Fitted Wardrobes, Near Transport, Satellite TV, Tennis Court, Ensuite Bathroom, Disabled Access, Marble Flooring. Furniture: Optional. Kitchen: Fully Fitted. Garden: Communal. Security: Gated Complex, Entry Phone, 24 Hour Security. Parking: Street. Utilities: Electricity, Gas. Category: Resale.