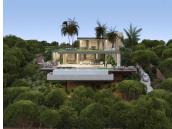

R3944095

Sotogrande

REF# R3944095 5.150.000 €

| BEDS | BATHS | BUILT  | PLOT    | TERRACE |
|------|-------|--------|---------|---------|
| 5    | 5.5   | 750 m² | 2536 m² | 300 m²  |

Undoubtedly the best villa project available in the exclusive resort of Almenara Golf. Perfectly integrated into nature, the orientation of the plot gives complete privacy with panoramic sea and golf views.

The property offers unobstructed, panoramic sea and golf views from all terraces, pool, kitchen, living room and 3 of the 4 bedrooms, with complete privacy throughout. The established Mediterranean garden with its mature trees, can be adapted to the owners' requirements, taking into consideration their need for shady areas, without affecting the wonderful views.