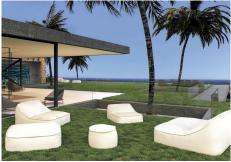

R3944095

Sotogrande

REF# R3944095 5.150.000 €

| BEDS | BATHS | BUILT  | PLOT    | TERRACE |
|------|-------|--------|---------|---------|
| 5    | 5.5   | 750 m² | 2536 m² | 300 m²  |

Undoubtedly the best villa project available in the exclusive resort of Almenara Golf. Perfectly integrated into nature, the orientation of the plot gives complete privacy with panoramic sea and golf views.

The property offers unobstructed, panoramic sea and golf views from all terraces, pool, kitchen, living room and 3 of the 4 bedrooms, with complete privacy throughout. The established Mediterranean garden with its mature trees, can be adapted to the owners' requirements, taking into consideration their need for shady areas, without affecting the wonderful views.

The layout of the project as currently planned comprises on entrance level – a large living room, spacious bedroom en suite, gym, open and covered terraces, and infinity pool. On the first floor there are 3 further bedrooms all with en suite bathrooms, an additional living room, numerous private terraces, and a roof garden. The property benefits from underfloor heating through-out, domotic system, elevator, solar power etc. Any additional requirements can be organised for you (subject to permission).