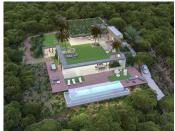

The layout of the project as currently planned comprises on entrance level – a large living room, spacious bedroom en suite, gym, open and covered terraces, and infinity pool. On the first floor there are 3 further bedrooms all with en suite bathrooms, an additional living room, numerous private terraces, and a roof garden. The property benefits from underfloor heating through-out, domotic system, elevator, solar power etc. Any additional requirements can be organised for you (subject to permission).

Project details as follows;

Plot size: 2.536m2 Living area: 450m2

Open and covered terraces (including pool): 300m2

Building permit: already available

Construction time: 12 months (everything is already perfectly prepared)