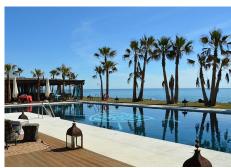

R3944095

Sotogrande

REF# R3944095 5.150.000 €

| BEDS | BATHS | BUILT  | PLOT    | TERRACE |
|------|-------|--------|---------|---------|
| 5    | 5.5   | 750 m² | 2536 m² | 300 m²  |

Undoubtedly the best villa project available in the exclusive resort of Almenara Golf. Perfectly integrated into nature, the orientation of the plot gives complete privacy with panoramic sea and golf views.

The property offers unobstructed, panoramic sea and golf views from all terraces, pool, kitchen, living room and 3 of the 4 bedrooms, with complete privacy throughout. The established Mediterranean garden with its mature trees, can be adapted to the owners' requirements, taking into consideration their need for shady areas, without affecting the wonderful views.