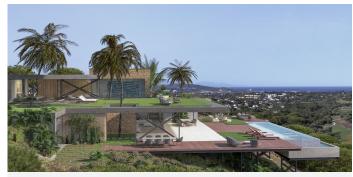

R3944095

Sotogrande

REF# R3944095 5.150.000 €

| BEDS | BATHS | BUILT  | PLOT    | TERRACE |
|------|-------|--------|---------|---------|
| 5    | 5.5   | 750 m² | 2536 m² | 300 m²  |

Undoubtedly the best villa project available in the exclusive resort of Almenara Golf. Perfectly integrated into nature, the orientation of the plot gives complete privacy with panoramic sea and golf views.

The property offers unobstructed, panoramic sea and golf views from all terraces, pool, kitchen, living room and 3 of the 4 bedrooms, with complete privacy throughout. The established Mediterranean garden with its mature trees, can be adapted to the owners' requirements, taking into consideration their need for shady areas, without affecting the wonderful views.

The layout of the project as currently planned comprises on entrance level – a large living room, spacious bedroom en suite, gym, open and covered terraces, and infinity pool. On the first floor there are 3 further bedrooms all with en suite bathrooms, an additional living room, numerous private terraces, and a roof garden. The property benefits from underfloor heating through-out, domotic system, elevator, solar power etc. Any additional requirements can be organised for you (subject to permission).