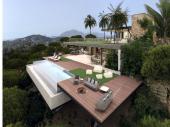

R3944095

Sotogrande

REF# R3944095 5.150.000 €

| BEDS | BATHS | BUILT  | PLOT    | TERRACE |
|------|-------|--------|---------|---------|
| 5    | 5.5   | 750 m² | 2536 m² | 300 m²  |

Undoubtedly the best villa project available in the exclusive resort of Almenara Golf. Perfectly integrated into nature, the orientation of the plot gives complete privacy with panoramic sea and golf views.

The property offers unobstructed, panoramic sea and golf views from all terraces, pool, kitchen, living room and 3 of the 4 bedrooms, with complete privacy throughout. The established Mediterranean garden with its mature trees, can be adapted to the owners' requirements, taking into consideration their need for shady areas, without affecting the wonderful views.

The layout of the project as currently planned comprises on entrance level – a large living room, spacious bedroom en suite, gym, open and covered terraces, and infinity pool. On the first floor there are 3 further bedrooms all with en suite bathrooms, an additional living room, numerous private terraces, and a roof garden. The property benefits from underfloor heating through-out, domotic system, elevator, solar power etc. Any additional requirements can be organised for you (subject to permission).