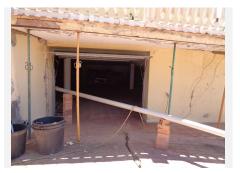

## R3939907 ● Alhaurín de la Torre REF# R3939907 395.000 €

| BEDS | BATHS | BUILT  | PLOT     |
|------|-------|--------|----------|
| 3    | 3     | 380 m² | 10500 m² |

PLEASE READ .Fantastic opportunity to buy a fully legal Finca that needs a rebuild. The property is situated in a rural area of Alhaurin de la Torre, is elevated and has fantastic views over the valley west and south towards the Sierra Nieves. At present the property is built as 150m2 living accomodation on the upper floor comprised as follows.Large Lounge with dining area, fireplace (wood burning) Kitchen of a very good size and utility room.The lounge has patio doors on to 80m2 terrace with fantastic views of the valley and mountains. Three double bedrooms (all ensuite) plus a bathroom off the lounge, The lower floor has windows fitted but is used as a 230m2 garage with room for many cars. The immediate area around the house is garden with palm, Olive and. a couple of fruit trees, orange and apricot and walnut. The property has a pedestrian access to the back door and a drive accessed by electric gates to the underground area . The rest of the plot is left as completely natural but would be excellent for a profitable Advocado plantation or similar. The property has mains electricity and town water but also has two boreholes for water irrigation should they be needed.