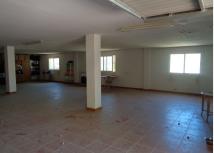

## R3939907 ● Alhaurín de la Torre REF# R3939907 395.000 €

| BEDS | BATHS | BUILT  | PLOT     |
|------|-------|--------|----------|
| 3    | 3     | 380 m² | 10500 m² |

PLEASE READ .Fantastic opportunity to buy a fully legal Finca that needs a rebuild. The property is situated in a rural area of Alhaurin de la Torre, is elevated and has fantastic views over the valley west and south towards the Sierra Nieves. At present the property is built as 150m2 living accomodation on the upper floor comprised as follows.Large Lounge with dining area, fireplace (wood burning) Kitchen of a very good size and utility room.The lounge has patio doors on to 80m2 terrace with fantastic views of the valley and mountains. Three double bedrooms (all ensuite) plus a bathroom off the lounge, The lower floor has windows fitted but is used as a 230m2 garage with room for many cars. The immediate area around the house is garden with palm, Olive and. a couple of fruit trees, orange and apricot and walnut. The property has a pedestrian access to the back door and a drive accessed by electric gates to the underground area . The rest of the plot is left as completely natural but would be excellent for a profitable Advocado plantation or similar. The property has mains electricity and town water but also has two boreholes for water irrigation should they be needed.