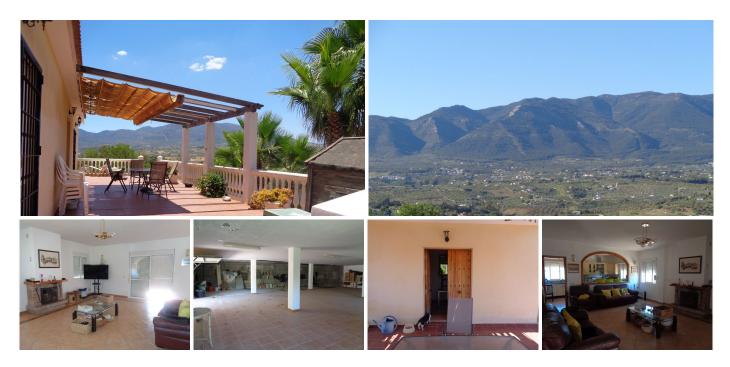

## R3939907 ● Alhaurín de la Torre REF# R3939907 395.000 €

| BEDS | BATHS | BUILT  | PLOT     |
|------|-------|--------|----------|
| 3    | 3     | 380 m² | 10500 m² |

PLEASE READ .Fantastic opportunity to buy a fully legal Finca that needs a rebuild. The property is situated in a rural area of Alhaurin de la Torre, is elevated and has fantastic views over the valley west and south towards the Sierra Nieves. At present the property is built as 150m2 living accomodation on the upper floor comprised as follows.Large Lounge with dining area, fireplace (wood burning) Kitchen of a very good size and utility room.The lounge has patio doors on to 80m2 terrace with fantastic views of the valley and mountains. Three double bedrooms (all ensuite) plus a bathroom off the lounge, The lower floor has windows fitted but is used as a 230m2 garage with room for many cars. The immediate area around the house is garden with palm, Olive and. a couple of fruit trees, orange and apricot and walnut. The property has a pedestrian access to the back door and a drive accessed by electric gates to the underground area . The rest of the plot is left as completely natural but would be excellent for a profitable Advocado plantation or similar. The property has mains electricity and town water but also has two boreholes for water irrigation should they be needed.