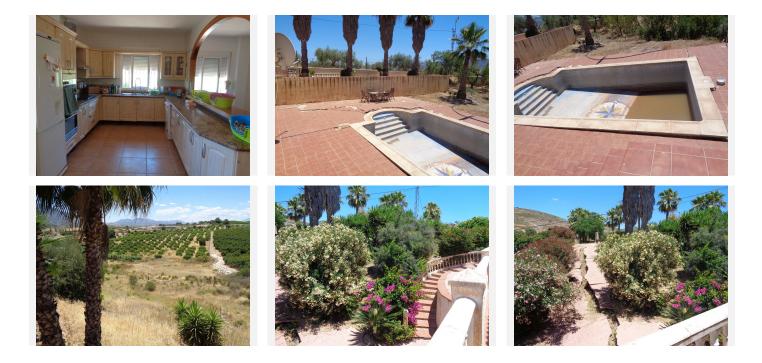

## R3939907 ● Alhaurín de la Torre REF# R3939907 395.000 €

| BEDS | BATHS | BUILT  | PLOT     |
|------|-------|--------|----------|
| 3    | 3     | 380 m² | 10500 m² |

PLEASE READ .Fantastic opportunity to buy a fully legal Finca that needs a rebuild. The property is situated in a rural area of Alhaurin de la Torre, is elevated and has fantastic views over the valley west and south towards the Sierra Nieves. At present the property is built as 150m2 living accomodation on the upper floor comprised as follows.Large Lounge with dining area, fireplace (wood burning) Kitchen of a very good size and utility room.The lounge has patio doors on to 80m2 terrace with fantastic views of the valley and mountains. Three double bedrooms (all ensuite) plus a bathroom off the lounge, The lower floor has windows fitted but is used as a 230m2 garage with room for many cars. The immediate area around the house is garden with palm, Olive and. a couple of fruit trees, orange and apricot and walnut. The property has a pedestrian access to the back door and a drive accessed by electric gates to the underground area . The rest of the plot is left as completely natural but would be excellent for a profitable Advocado plantation or similar. The property has mains electricity and town water but also has two boreholes for water irrigation should they be needed.