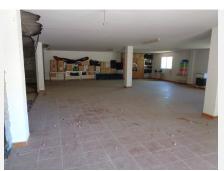

## R3939907 ● Alhaurín de la Torre REF# R3939907 395.000 €

| BEDS | BATHS | BUILT  | PLOT     |
|------|-------|--------|----------|
| 3    | 3     | 380 m² | 10500 m² |

PLEASE READ .Fantastic opportunity to buy a fully legal Finca that needs a rebuild. The property is situated in a rural area of Alhaurin de la Torre, is elevated and has fantastic views over the valley west and south towards the Sierra Nieves. At present the property is built as 150m2 living accomodation on the upper floor comprised as follows.Large Lounge with dining area, fireplace (wood burning) Kitchen of a very good size and utility room.The lounge has patio doors on to 80m2 terrace with fantastic views of the valley and mountains. Three double bedrooms (all ensuite) plus a bathroom off the lounge, The lower floor has windows fitted but is used as a 230m2 garage with room for many cars. The immediate area around the house is garden with palm, Olive and. a couple of fruit trees, orange and apricot and walnut. The property has a pedestrian access to the back door and a drive accessed by electric gates to the underground area . The rest of the plot is left as completely natural but would be excellent for a profitable Advocado plantation or similar. The property has mains electricity and town water but also has two boreholes for water irrigation should they be needed.