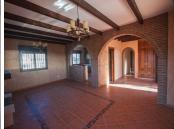

## R3909925

Estepona

REF# R3909925 800.000 €

| BEDS | BATHS | BUILT  | PLOT    | TERRACE |
|------|-------|--------|---------|---------|
| 6    | 2     | 296 m² | 4825 m² | 50 m²   |

Country property located in Estepona, Costa del Sol, with beautiful sea and mountain views, just 10 minutes from the beach. At the entrance of this country property property in Estepona there is a large car park for several cars, and large terraces which give access to the house. The house is very bright, very well maintained and has very good qualities. At the entrance of the house there is a large living room with fireplace and wooden beams on the ceiling, next to the living room there is an open plan kitchen, from the living room there is access to a covered terrace that enjoys beautiful views of the sea and the mountains, on the same floor there are three large bedrooms and a spacious fully equipped bathroom. From this floor you can access the ground floor by a stairs, where there is another large living room and a kitchen, on the same floor there are 3 large bedrooms and a fully equipped bathroom. The plot has a lot of fruit trees, and it is oriented to the south, so it has many hours of sun. This finca is located in a very good area of Estepona, just 10 minutes from the city of Estepona on a completely paved road, 25 minutes from Marbella and 45 minutes from Malaga airport.