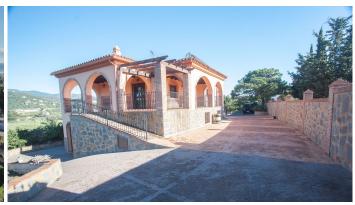

## R3909925

Estepona

REF# R3909925 800.000 €

| BEDS | BATHS | BUILT  | PLOT    | TERRACE |
|------|-------|--------|---------|---------|
| 6    | 2     | 296 m² | 4825 m² | 50 m²   |

Country property located in Estepona, Costa del Sol, with beautiful sea and mountain views, just 10 minutes from the beach. At the entrance of this country property property in Estepona there is a large car park for several cars, and large terraces which give access to the house. The house is very bright, very well maintained and has very good qualities. At the entrance of the house there is a large living room with fireplace and wooden beams on the ceiling, next to the living room there is an open plan kitchen, from the living room there is access to a covered terrace that enjoys beautiful views of the sea and the mountains, on the same floor there are three large bedrooms and a spacious fully equipped bathroom. From this floor you can access the ground floor by a stairs, where there is another large living room and a kitchen, on the same floor there are 3 large bedrooms and a fully equipped bathroom. The plot has a lot of fruit trees, and it is oriented to the south, so it has many hours of sun. This finca is located in a very good area of Estepona, just 10 minutes from the city of Estepona on a completely paved road, 25 minutes from Marbella and 45 minutes from Malaga airport.