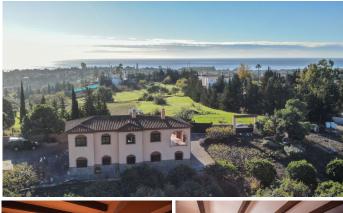

## R3909925

Estepona

REF# R3909925 800.000 €

| BEDS | BATHS | BUILT  | PLOT    | TERRACE |
|------|-------|--------|---------|---------|
| 6    | 2     | 296 m² | 4825 m² | 50 m²   |

Country property located in Estepona, Costa del Sol, with beautiful sea and mountain views, just 10 minutes from the beach. At the entrance of this country property property in Estepona there is a large car park for several cars, and large terraces which give access to the house. The house is very bright, very well maintained and has very good qualities. At the entrance of the house there is a large living room with fireplace and wooden beams on the ceiling, next to the living room there is an open plan kitchen, from the living room there is access to a covered terrace that enjoys beautiful views of the sea and the mountains, on the same floor there are three large bedrooms and a spacious fully equipped bathroom. From this floor you can access the ground floor by a stairs, where there is another large living room and a kitchen, on the same floor there are 3 large bedrooms and a fully equipped bathroom. The plot has a lot of fruit trees, and it is oriented to the south, so it has many hours of sun. This finca is located in a very good area of Estepona, just 10 minutes from the city of Estepona on a completely paved road, 25 minutes from Marbella and 45 minutes from Malaga airport.