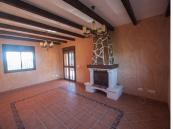

## R3909925

Estepona

REF# R3909925 800.000 €

| BEDS | BATHS | BUILT  | PLOT    | TERRACE |
|------|-------|--------|---------|---------|
| 6    | 2     | 296 m² | 4825 m² | 50 m²   |

Country property located in Estepona, Costa del Sol, with beautiful sea and mountain views, just 10 minutes from the beach. At the entrance of this country property property in Estepona there is a large car park for several cars, and large terraces which give access to the house. The house is very bright, very well maintained and has very good qualities. At the entrance of the house there is a large living room with fireplace and wooden beams on the ceiling, next to the living room there is an open plan kitchen, from the living room there is access to a covered terrace that enjoys beautiful views of the sea and the mountains, on the same floor there are three large bedrooms and a spacious fully equipped bathroom. From this floor you can access the ground floor by a stairs, where there is another large living room and a kitchen, on the same floor there are 3 large bedrooms and a fully equipped bathroom. The plot has a lot of fruit trees, and it is oriented to the south, so it has many hours of sun. This finca is located in a very good area of Estepona, just 10 minutes from the city of Estepona on a completely paved road, 25 minutes from Marbella and 45 minutes from Malaga airport.