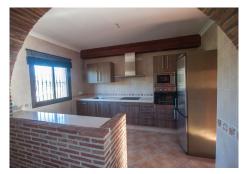

## R3909925

Estepona

REF# R3909925 800.000 €

| BEDS | BATHS | BUILT  | PLOT    | TERRACE |
|------|-------|--------|---------|---------|
| 6    | 2     | 296 m² | 4825 m² | 50 m²   |

Country property located in Estepona, Costa del Sol, with beautiful sea and mountain views, just 10 minutes from the beach. At the entrance of this country property property in Estepona there is a large car park for several cars, and large terraces which give access to the house. The house is very bright, very well maintained and has very good qualities. At the entrance of the house there is a large living room with fireplace and wooden beams on the ceiling, next to the living room there is an open plan kitchen, from the living room there is access to a covered terrace that enjoys beautiful views of the sea and the mountains, on the same floor there are three large bedrooms and a spacious fully equipped bathroom. From this floor you can access the ground floor by a stairs, where there is another large living room and a kitchen, on the same floor there are 3 large bedrooms and a fully equipped bathroom. The plot has a lot of fruit trees, and it is oriented to the south, so it has many hours of sun. This finca is located in a very good area of Estepona, just 10 minutes from the city of Estepona on a completely paved road, 25 minutes from Marbella and 45 minutes from Malaga airport.