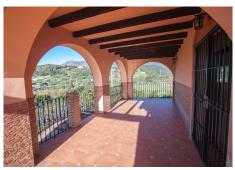

## R3909925

Estepona

REF# R3909925 800.000 €

| BEDS | BATHS | BUILT  | PLOT    | TERRACE |
|------|-------|--------|---------|---------|
| 6    | 2     | 296 m² | 4825 m² | 50 m²   |

Country property located in Estepona, Costa del Sol, with beautiful sea and mountain views, just 10 minutes from the beach. At the entrance of this country property property in Estepona there is a large car park for several cars, and large terraces which give access to the house. The house is very bright, very well maintained and has very good qualities. At the entrance of the house there is a large living room with fireplace and wooden beams on the ceiling, next to the living room there is an open plan kitchen, from the living room there is access to a covered terrace that enjoys beautiful views of the sea and the mountains, on the same floor there are three large bedrooms and a spacious fully equipped bathroom. From this floor you can access the ground floor by a stairs, where there is another large living room and a kitchen, on the same floor there are 3 large bedrooms and a fully equipped bathroom. The plot has a lot of fruit trees, and it is oriented to the south, so it has many hours of sun. This finca is located in a very good area of Estepona, just 10 minutes from the city of Estepona on a completely paved road, 25 minutes from Marbella and 45 minutes from Malaga airport.