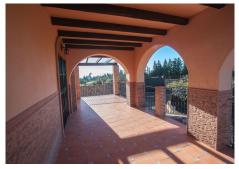

## R3909925

Estepona

REF# R3909925 800.000 €

| BEDS | BATHS | BUILT  | PLOT    | TERRACE |
|------|-------|--------|---------|---------|
| 6    | 2     | 296 m² | 4825 m² | 50 m²   |

Country property located in Estepona, Costa del Sol, with beautiful sea and mountain views, just 10 minutes from the beach. At the entrance of this country property property in Estepona there is a large car park for several cars, and large terraces which give access to the house. The house is very bright, very well maintained and has very good qualities. At the entrance of the house there is a large living room with fireplace and wooden beams on the ceiling, next to the living room there is an open plan kitchen, from the living room there is access to a covered terrace that enjoys beautiful views of the sea and the mountains, on the same floor there are three large bedrooms and a spacious fully equipped bathroom. From this floor you can access the ground floor by a stairs, where there is another large living room and a kitchen, on the same floor there are 3 large bedrooms and a fully equipped bathroom. The plot has a lot of fruit trees, and it is oriented to the south, so it has many hours of sun. This finca is located in a very good area of Estepona, just 10 minutes from the city of Estepona on a completely paved road, 25 minutes from Marbella and 45 minutes from Malaga airport.