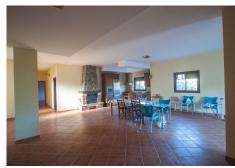

## R3909925

Estepona

REF# R3909925 800.000 €

| BEDS | BATHS | BUILT  | PLOT    | TERRACE |
|------|-------|--------|---------|---------|
| 6    | 2     | 296 m² | 4825 m² | 50 m²   |

Country property located in Estepona, Costa del Sol, with beautiful sea and mountain views, just 10 minutes from the beach. At the entrance of this country property property in Estepona there is a large car park for several cars, and large terraces which give access to the house. The house is very bright, very well maintained and has very good qualities. At the entrance of the house there is a large living room with fireplace and wooden beams on the ceiling, next to the living room there is an open plan kitchen, from the living room there is access to a covered terrace that enjoys beautiful views of the sea and the mountains, on the same floor there are three large bedrooms and a spacious fully equipped bathroom. From this floor you can access the ground floor by a stairs, where there is another large living room and a kitchen, on the same floor there are 3 large bedrooms and a fully equipped bathroom. The plot has a lot of fruit trees, and it is oriented to the south, so it has many hours of sun. This finca is located in a very good area of Estepona, just 10 minutes from the city of Estepona on a completely paved road, 25 minutes from Marbella and 45 minutes from Malaga airport.