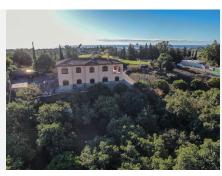

## R3909925

Estepona

REF# R3909925 800.000 €

| BEDS | BATHS | BUILT  | PLOT    | TERRACE |
|------|-------|--------|---------|---------|
| 6    | 2     | 296 m² | 4825 m² | 50 m²   |

Country property located in Estepona, Costa del Sol, with beautiful sea and mountain views, just 10 minutes from the beach. At the entrance of this country property property in Estepona there is a large car park for several cars, and large terraces which give access to the house. The house is very bright, very well maintained and has very good qualities. At the entrance of the house there is a large living room with fireplace and wooden beams on the ceiling, next to the living room there is an open plan kitchen, from the living room there is access to a covered terrace that enjoys beautiful views of the sea and the mountains, on the same floor there are three large bedrooms and a spacious fully equipped bathroom. From this floor you can access the ground floor by a stairs, where there is another large living room and a kitchen, on the same floor there are 3 large bedrooms and a fully equipped bathroom. The plot has a lot of fruit trees, and it is oriented to the south, so it has many hours of sun. This finca is located in a very good area of Estepona, just 10 minutes from the city of Estepona on a completely paved road, 25 minutes from Marbella and 45 minutes from Malaga airport.