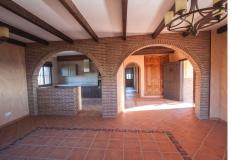

## R3909925

Estepona

REF# R3909925 800.000 €

| BEDS | BATHS | BUILT  | PLOT    | TERRACE |
|------|-------|--------|---------|---------|
| 6    | 2     | 296 m² | 4825 m² | 50 m²   |

Country property located in Estepona, Costa del Sol, with beautiful sea and mountain views, just 10 minutes from the beach. At the entrance of this country property property in Estepona there is a large car park for several cars, and large terraces which give access to the house. The house is very bright, very well maintained and has very good qualities. At the entrance of the house there is a large living room with fireplace and wooden beams on the ceiling, next to the living room there is an open plan kitchen, from the living room there is access to a covered terrace that enjoys beautiful views of the sea and the mountains, on the same floor there are three large bedrooms and a spacious fully equipped bathroom. From this floor you can access the ground floor by a stairs, where there is another large living room and a kitchen, on the same floor there are 3 large bedrooms and a fully equipped bathroom. The plot has a lot of fruit trees, and it is oriented to the south, so it has many hours of sun. This finca is located in a very good area of Estepona, just 10 minutes from the city of Estepona on a completely paved road, 25 minutes from Marbella and 45 minutes from Malaga airport.