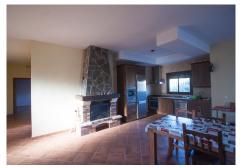

## R3909925

Estepona

REF# R3909925 800.000 €

| BEDS | BATHS | BUILT  | PLOT    | TERRACE |
|------|-------|--------|---------|---------|
| 6    | 2     | 296 m² | 4825 m² | 50 m²   |

Country property located in Estepona, Costa del Sol, with beautiful sea and mountain views, just 10 minutes from the beach. At the entrance of this country property property in Estepona there is a large car park for several cars, and large terraces which give access to the house. The house is very bright, very well maintained and has very good qualities. At the entrance of the house there is a large living room with fireplace and wooden beams on the ceiling, next to the living room there is an open plan kitchen, from the living room there is access to a covered terrace that enjoys beautiful views of the sea and the mountains, on the same floor there are three large bedrooms and a spacious fully equipped bathroom. From this floor you can access the ground floor by a stairs, where there is another large living room and a kitchen, on the same floor there are 3 large bedrooms and a fully equipped bathroom. The plot has a lot of fruit trees, and it is oriented to the south, so it has many hours of sun. This finca is located in a very good area of Estepona, just 10 minutes from the city of Estepona on a completely paved road, 25 minutes from Marbella and 45 minutes from Malaga airport.