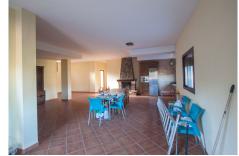

## R3909925

Estepona

REF# R3909925 800.000 €

| BEDS | BATHS | BUILT  | PLOT    | TERRACE |
|------|-------|--------|---------|---------|
| 6    | 2     | 296 m² | 4825 m² | 50 m²   |

Country property located in Estepona, Costa del Sol, with beautiful sea and mountain views, just 10 minutes from the beach. At the entrance of this country property property in Estepona there is a large car park for several cars, and large terraces which give access to the house. The house is very bright, very well maintained and has very good qualities. At the entrance of the house there is a large living room with fireplace and wooden beams on the ceiling, next to the living room there is an open plan kitchen, from the living room there is access to a covered terrace that enjoys beautiful views of the sea and the mountains, on the same floor there are three large bedrooms and a spacious fully equipped bathroom. From this floor you can access the ground floor by a stairs, where there is another large living room and a kitchen, on the same floor there are 3 large bedrooms and a fully equipped bathroom. The plot has a lot of fruit trees, and it is oriented to the south, so it has many hours of sun. This finca is located in a very good area of Estepona, just 10 minutes from the city of Estepona on a completely paved road, 25 minutes from Marbella and 45 minutes from Malaga airport.