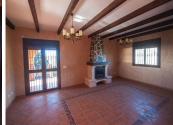

## R3909925

Estepona

REF# R3909925 800.000 €

| BEDS | BATHS | BUILT  | PLOT    | TERRACE |
|------|-------|--------|---------|---------|
| 6    | 2     | 296 m² | 4825 m² | 50 m²   |

Country property located in Estepona, Costa del Sol, with beautiful sea and mountain views, just 10 minutes from the beach. At the entrance of this country property property in Estepona there is a large car park for several cars, and large terraces which give access to the house. The house is very bright, very well maintained and has very good qualities. At the entrance of the house there is a large living room with fireplace and wooden beams on the ceiling, next to the living room there is an open plan kitchen, from the living room there is access to a covered terrace that enjoys beautiful views of the sea and the mountains, on the same floor there are three large bedrooms and a spacious fully equipped bathroom. From this floor you can access the ground floor by a stairs, where there is another large living room and a kitchen, on the same floor there are 3 large bedrooms and a fully equipped bathroom. The plot has a lot of fruit trees, and it is oriented to the south, so it has many hours of sun. This finca is located in a very good area of Estepona, just 10 minutes from the city of Estepona on a completely paved road, 25 minutes from Marbella and 45 minutes from Malaga airport.