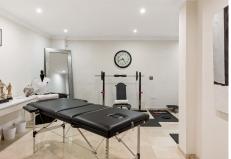

R3903235

Atalaya

REF# R3903235 4.250.000 €

| BEDS | BATHS | BUILT  | PLOT    |
|------|-------|--------|---------|
| 5    | 6     | 292 m² | 1147 m² |

Impressive luxurious Andalusian style villa on the Atalaya beachside, a few steps from the beach. The villa is built over 2 floors with a spacious driveway and double garage. There are in total 5 bedrooms & 6 bathrooms and the property boasts a lovely mature garden and pool area. On the ground floor we have a vast hallway leading to the main living room area with fire place. The kitchen is fully fitted and has a utility room annex and own entrance to the garden. Further from the entrance hall we have a guest WC, a gym area and a 2nd lounge area with access to the cozy covered terrace with view over garden and pool area. Lastly, there are 3 spacious bedrooms with en-suite bathrooms on this floor. Upstairs we have the huge master bedroom with en-suite bathroom, dressing area and access to the large terrace. On the opposite side of the landing is a spacious office (or bedroom) with en-suite and terrace access. Catastral plot size: 1300m2 Real built size around 730m2