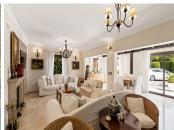

R3903235

Atalaya

REF# R3903235 4.250.000 €

| BEDS | BATHS | BUILT  | PLOT    |
|------|-------|--------|---------|
| 5    | 6     | 292 m² | 1147 m² |

Impressive luxurious Andalusian style villa on the Atalaya beachside, a few steps from the beach. The villa is built over 2 floors with a spacious driveway and double garage. There are in total 5 bedrooms & 6 bathrooms and the property boasts a lovely mature garden and pool area. On the ground floor we have a vast hallway leading to the main living room area with fire place. The kitchen is fully fitted and has a utility room annex and own entrance to the garden. Further from the entrance hall we have a guest WC, a gym area and a 2nd lounge area with access to the cozy covered terrace with view over garden and pool area. Lastly, there are 3 spacious bedrooms with en-suite bathrooms on this floor. Upstairs we have the huge master bedroom with en-suite bathroom, dressing area and access to the large terrace. On the opposite side of the landing is a spacious office (or bedroom) with en-suite and terrace access. Catastral plot size: 1300m2 Real built size around 730m2