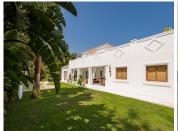

R3903235

Atalaya

REF# R3903235 4.250.000 €

| BEDS | BATHS | BUILT  | PLOT    |
|------|-------|--------|---------|
| 5    | 6     | 292 m² | 1147 m² |

Impressive luxurious Andalusian style villa on the Atalaya beachside, a few steps from the beach. The villa is built over 2 floors with a spacious driveway and double garage. There are in total 5 bedrooms & 6 bathrooms and the property boasts a lovely mature garden and pool area. On the ground floor we have a vast hallway leading to the main living room area with fire place. The kitchen is fully fitted and has a utility room annex and own entrance to the garden. Further from the entrance hall we have a guest WC, a gym area and a 2nd lounge area with access to the cozy covered terrace with view over garden and pool area. Lastly, there are 3 spacious bedrooms with en-suite bathrooms on this floor. Upstairs we have the huge master bedroom with en-suite bathroom, dressing area and access to the large terrace. On the opposite side of the landing is a spacious office (or bedroom) with en-suite and terrace access. Catastral plot size: 1300m2 Real built size around 730m2