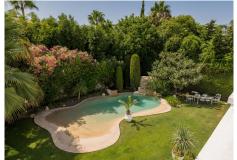

R3903235

Atalaya

REF# R3903235 4.250.000 €

| BEDS | BATHS | BUILT  | PLOT    |
|------|-------|--------|---------|
| 5    | 6     | 292 m² | 1147 m² |

Impressive luxurious Andalusian style villa on the Atalaya beachside, a few steps from the beach. The villa is built over 2 floors with a spacious driveway and double garage. There are in total 5 bedrooms & 6 bathrooms and the property boasts a lovely mature garden and pool area. On the ground floor we have a vast hallway leading to the main living room area with fire place. The kitchen is fully fitted and has a utility room annex and own entrance to the garden. Further from the entrance hall we have a guest WC, a gym area and a 2nd lounge area with access to the cozy covered terrace with view over garden and pool area. Lastly, there are 3 spacious bedrooms with en-suite bathrooms on this floor. Upstairs we have the huge master bedroom with en-suite bathroom, dressing area and access to the large terrace. On the opposite side of the landing is a spacious office (or bedroom) with en-suite and terrace access. Catastral plot size: 1300m2 Real built size around 730m2