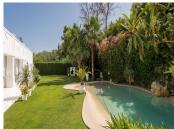

R3903235

Atalaya

REF# R3903235 4.250.000 €

| BEDS | BATHS | BUILT  | PLOT    |
|------|-------|--------|---------|
| 5    | 6     | 292 m² | 1147 m² |

Impressive luxurious Andalusian style villa on the Atalaya beachside, a few steps from the beach. The villa is built over 2 floors with a spacious driveway and double garage. There are in total 5 bedrooms & 6 bathrooms and the property boasts a lovely mature garden and pool area. On the ground floor we have a vast hallway leading to the main living room area with fire place. The kitchen is fully fitted and has a utility room annex and own entrance to the garden. Further from the entrance hall we have a guest WC, a gym area and a 2nd lounge area with access to the cozy covered terrace with view over garden and pool area. Lastly, there are 3 spacious bedrooms with en-suite bathrooms on this floor. Upstairs we have the huge master bedroom with en-suite bathroom, dressing area and access to the large terrace. On the opposite side of the landing is a spacious office (or bedroom) with en-suite and terrace access. Catastral plot size: 1300m2 Real built size around 730m2