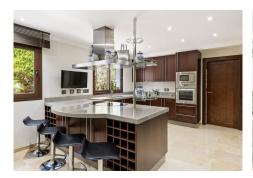

R3903235

Atalaya

REF# R3903235 4.250.000 €

| BEDS | BATHS | BUILT  | PLOT    |
|------|-------|--------|---------|
| 5    | 6     | 292 m² | 1147 m² |

Impressive luxurious Andalusian style villa on the Atalaya beachside, a few steps from the beach. The villa is built over 2 floors with a spacious driveway and double garage. There are in total 5 bedrooms & 6 bathrooms and the property boasts a lovely mature garden and pool area. On the ground floor we have a vast hallway leading to the main living room area with fire place. The kitchen is fully fitted and has a utility room annex and own entrance to the garden. Further from the entrance hall we have a guest WC, a gym area and a 2nd lounge area with access to the cozy covered terrace with view over garden and pool area. Lastly, there are 3 spacious bedrooms with en-suite bathrooms on this floor. Upstairs we have the huge master bedroom with en-suite bathroom, dressing area and access to the large terrace. On the opposite side of the landing is a spacious office (or bedroom) with en-suite and terrace access. Catastral plot size: 1300m2 Real built size around 730m2