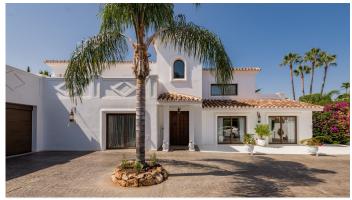

R3903235

Atalaya

REF# R3903235 4.250.000 €

| BEDS | BATHS | BUILT  | PLOT    |
|------|-------|--------|---------|
| 5    | 6     | 292 m² | 1147 m² |

Impressive luxurious Andalusian style villa on the Atalaya beachside, a few steps from the beach. The villa is built over 2 floors with a spacious driveway and double garage. There are in total 5 bedrooms & 6 bathrooms and the property boasts a lovely mature garden and pool area. On the ground floor we have a vast hallway leading to the main living room area with fire place. The kitchen is fully fitted and has a utility room annex and own entrance to the garden. Further from the entrance hall we have a guest WC, a gym area and a 2nd lounge area with access to the cozy covered terrace with view over garden and pool area. Lastly, there are 3 spacious bedrooms with en-suite bathrooms on this floor. Upstairs we have the huge master bedroom with en-suite bathroom, dressing area and access to the large terrace. On the opposite side of the landing is a spacious office (or bedroom) with en-suite and terrace access. Catastral plot size: 1300m2 Real built size around 730m2