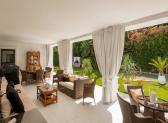

R3903235

Atalaya

REF# R3903235 4.250.000 €

| BEDS | BATHS | BUILT  | PLOT    |
|------|-------|--------|---------|
| 5    | 6     | 292 m² | 1147 m² |

Impressive luxurious Andalusian style villa on the Atalaya beachside, a few steps from the beach. The villa is built over 2 floors with a spacious driveway and double garage. There are in total 5 bedrooms & 6 bathrooms and the property boasts a lovely mature garden and pool area. On the ground floor we have a vast hallway leading to the main living room area with fire place. The kitchen is fully fitted and has a utility room annex and own entrance to the garden. Further from the entrance hall we have a guest WC, a gym area and a 2nd lounge area with access to the cozy covered terrace with view over garden and pool area. Lastly, there are 3 spacious bedrooms with en-suite bathrooms on this floor. Upstairs we have the huge master bedroom with en-suite bathroom, dressing area and access to the large terrace. On the opposite side of the landing is a spacious office (or bedroom) with en-suite and terrace access. Catastral plot size: 1300m2 Real built size around 730m2