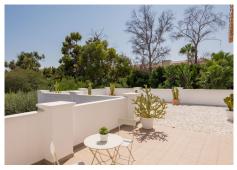

R3903235

Atalaya

REF# R3903235 4.250.000 €

| BEDS | BATHS | BUILT  | PLOT    |
|------|-------|--------|---------|
| 5    | 6     | 292 m² | 1147 m² |

Impressive luxurious Andalusian style villa on the Atalaya beachside, a few steps from the beach. The villa is built over 2 floors with a spacious driveway and double garage. There are in total 5 bedrooms & 6 bathrooms and the property boasts a lovely mature garden and pool area. On the ground floor we have a vast hallway leading to the main living room area with fire place. The kitchen is fully fitted and has a utility room annex and own entrance to the garden. Further from the entrance hall we have a guest WC, a gym area and a 2nd lounge area with access to the cozy covered terrace with view over garden and pool area. Lastly, there are 3 spacious bedrooms with en-suite bathrooms on this floor. Upstairs we have the huge master bedroom with en-suite bathroom, dressing area and access to the large terrace. On the opposite side of the landing is a spacious office (or bedroom) with en-suite and terrace access. Catastral plot size: 1300m2 Real built size around 730m2