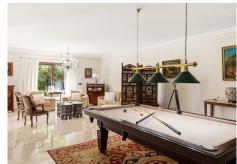

R3903235

Atalaya

REF# R3903235 4.250.000 €

| BEDS | BATHS | BUILT  | PLOT    |
|------|-------|--------|---------|
| 5    | 6     | 292 m² | 1147 m² |

Impressive luxurious Andalusian style villa on the Atalaya beachside, a few steps from the beach. The villa is built over 2 floors with a spacious driveway and double garage. There are in total 5 bedrooms & 6 bathrooms and the property boasts a lovely mature garden and pool area. On the ground floor we have a vast hallway leading to the main living room area with fire place. The kitchen is fully fitted and has a utility room annex and own entrance to the garden. Further from the entrance hall we have a guest WC, a gym area and a 2nd lounge area with access to the cozy covered terrace with view over garden and pool area. Lastly, there are 3 spacious bedrooms with en-suite bathrooms on this floor. Upstairs we have the huge master bedroom with en-suite bathroom, dressing area and access to the large terrace. On the opposite side of the landing is a spacious office (or bedroom) with en-suite and terrace access. Catastral plot size: 1300m2 Real built size around 730m2