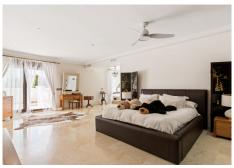

R3903235

Atalaya

REF# R3903235 4.250.000 €

| BEDS | BATHS | BUILT  | PLOT    |
|------|-------|--------|---------|
| 5    | 6     | 292 m² | 1147 m² |

Impressive luxurious Andalusian style villa on the Atalaya beachside, a few steps from the beach. The villa is built over 2 floors with a spacious driveway and double garage. There are in total 5 bedrooms & 6 bathrooms and the property boasts a lovely mature garden and pool area. On the ground floor we have a vast hallway leading to the main living room area with fire place. The kitchen is fully fitted and has a utility room annex and own entrance to the garden. Further from the entrance hall we have a guest WC, a gym area and a 2nd lounge area with access to the cozy covered terrace with view over garden and pool area. Lastly, there are 3 spacious bedrooms with en-suite bathrooms on this floor. Upstairs we have the huge master bedroom with en-suite bathroom, dressing area and access to the large terrace. On the opposite side of the landing is a spacious office (or bedroom) with en-suite and terrace access. Catastral plot size: 1300m2 Real built size around 730m2