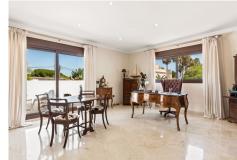

R3903235

Atalaya

REF# R3903235 4.250.000 €

| BEDS | BATHS | BUILT  | PLOT    |
|------|-------|--------|---------|
| 5    | 6     | 292 m² | 1147 m² |

Impressive luxurious Andalusian style villa on the Atalaya beachside, a few steps from the beach. The villa is built over 2 floors with a spacious driveway and double garage. There are in total 5 bedrooms & 6 bathrooms and the property boasts a lovely mature garden and pool area. On the ground floor we have a vast hallway leading to the main living room area with fire place. The kitchen is fully fitted and has a utility room annex and own entrance to the garden. Further from the entrance hall we have a guest WC, a gym area and a 2nd lounge area with access to the cozy covered terrace with view over garden and pool area. Lastly, there are 3 spacious bedrooms with en-suite bathrooms on this floor. Upstairs we have the huge master bedroom with en-suite bathroom, dressing area and access to the large terrace. On the opposite side of the landing is a spacious office (or bedroom) with en-suite and terrace access. Catastral plot size: 1300m2 Real built size around 730m2