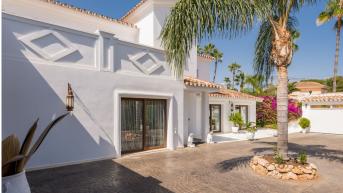

R3903235

Atalaya

REF# R3903235 4.250.000 €

| BEDS | BATHS | BUILT  | PLOT    |
|------|-------|--------|---------|
| 5    | 6     | 292 m² | 1147 m² |

Impressive luxurious Andalusian style villa on the Atalaya beachside, a few steps from the beach. The villa is built over 2 floors with a spacious driveway and double garage. There are in total 5 bedrooms & 6 bathrooms and the property boasts a lovely mature garden and pool area. On the ground floor we have a vast hallway leading to the main living room area with fire place. The kitchen is fully fitted and has a utility room annex and own entrance to the garden. Further from the entrance hall we have a guest WC, a gym area and a 2nd lounge area with access to the cozy covered terrace with view over garden and pool area. Lastly, there are 3 spacious bedrooms with en-suite bathrooms on this floor. Upstairs we have the huge master bedroom with en-suite bathroom, dressing area and access to the large terrace. On the opposite side of the landing is a spacious office (or bedroom) with en-suite and terrace access. Catastral plot size: 1300m2 Real built size around 730m2