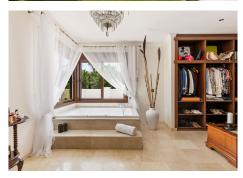

R3903235

Atalaya

REF# R3903235 4.250.000 €

| BEDS | BATHS | BUILT  | PLOT    |
|------|-------|--------|---------|
| 5    | 6     | 292 m² | 1147 m² |

Impressive luxurious Andalusian style villa on the Atalaya beachside, a few steps from the beach. The villa is built over 2 floors with a spacious driveway and double garage. There are in total 5 bedrooms & 6 bathrooms and the property boasts a lovely mature garden and pool area. On the ground floor we have a vast hallway leading to the main living room area with fire place. The kitchen is fully fitted and has a utility room annex and own entrance to the garden. Further from the entrance hall we have a guest WC, a gym area and a 2nd lounge area with access to the cozy covered terrace with view over garden and pool area. Lastly, there are 3 spacious bedrooms with en-suite bathrooms on this floor. Upstairs we have the huge master bedroom with en-suite bathroom, dressing area and access to the large terrace. On the opposite side of the landing is a spacious office (or bedroom) with en-suite and terrace access. Catastral plot size: 1300m2 Real built size around 730m2