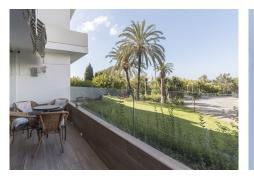

#### REF# R3880273 850.000 €

| BEDS | BATHS | BUILT  | TERRACE |
|------|-------|--------|---------|
| 3    | 4     | 212 m² | 14 m²   |

Great apartment, recently renovated Located next to the Río Real golf course, a few minutes walk from the beach and 5 minutes by car from the center of Marbella. Torre Real, located in Marbella in the Río Real - Los Monteros golf area, is a gated community with security and surveillance cameras. It offers a large garden of more than 40,000m2, two swimming pools, the largest being salt chlorinated, tennis and paddle tennis, as well as a barbecue area. Trocadero Arena is the closest beach bar open all year round. There is a restaurant and cafeteria at the Río Real golf club. The house has 212 meters built distributed in a large living room of about 60 m2, separate kitchen, three bedrooms, two bathrooms and terrace. Very bright, southwest facing. Urbanization with extensive gardens, several swimming pools, tennis and paddle courts as well as 24-hour security. Distance half an hour by car from Malaga international airport.