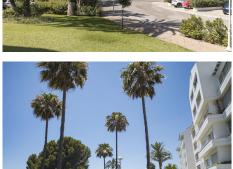

#### REF# R3880273 850.000 €

| BEDS | BATHS | BUILT  | TERRACE |
|------|-------|--------|---------|
| 3    | 4     | 212 m² | 14 m²   |

Great apartment, recently renovated Located next to the Río Real golf course, a few minutes walk from the beach and 5 minutes by car from the center of Marbella. Torre Real, located in Marbella in the Río Real - Los Monteros golf area, is a gated community with security and surveillance cameras. It offers a large garden of more than 40,000m2, two swimming pools, the largest being salt chlorinated, tennis and paddle tennis, as well as a barbecue area. Trocadero Arena is the closest beach bar open all year round. There is a restaurant and cafeteria at the Río Real golf club. The house has 212 meters built distributed in a large living room of about 60 m2, separate kitchen, three bedrooms, two bathrooms and terrace. Very bright, southwest facing. Urbanization with extensive gardens, several swimming pools, tennis and paddle courts as well as 24-hour security. Distance half an hour by car from Malaga international airport.