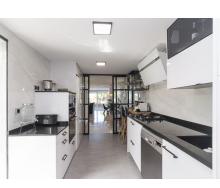

#### REF# R3880273 850.000 €

| BEDS | BATHS | BUILT  | TERRACE |
|------|-------|--------|---------|
| 3    | 4     | 212 m² | 14 m²   |

Great apartment, recently renovated Located next to the Río Real golf course, a few minutes walk from the beach and 5 minutes by car from the center of Marbella. Torre Real, located in Marbella in the Río Real - Los Monteros golf area, is a gated community with security and surveillance cameras. It offers a large garden of more than 40,000m2, two swimming pools, the largest being salt chlorinated, tennis and paddle tennis, as well as a barbecue area. Trocadero Arena is the closest beach bar open all year round. There is a restaurant and cafeteria at the Río Real golf club. The house has 212 meters built distributed in a large living room of about 60 m2, separate kitchen, three bedrooms, two bathrooms and terrace. Very bright, southwest facing. Urbanization with extensive gardens, several swimming pools, tennis and paddle courts as well as 24-hour security. Distance half an hour by car from Malaga international airport.