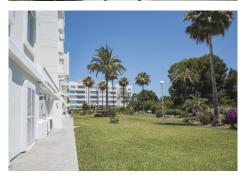

#### REF# R3880273 850.000 €

| BEDS | BATHS | BUILT  | TERRACE |
|------|-------|--------|---------|
| 3    | 4     | 212 m² | 14 m²   |

Great apartment, recently renovated Located next to the Río Real golf course, a few minutes walk from the beach and 5 minutes by car from the center of Marbella. Torre Real, located in Marbella in the Río Real - Los Monteros golf area, is a gated community with security and surveillance cameras. It offers a large garden of more than 40,000m2, two swimming pools, the largest being salt chlorinated, tennis and paddle tennis, as well as a barbecue area. Trocadero Arena is the closest beach bar open all year round. There is a restaurant and cafeteria at the Río Real golf club. The house has 212 meters built distributed in a large living room of about 60 m2, separate kitchen, three bedrooms, two bathrooms and terrace. Very bright, southwest facing. Urbanization with extensive gardens, several swimming pools, tennis and paddle courts as well as 24-hour security. Distance half an hour by car from Malaga international airport.