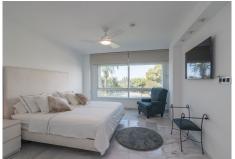

#### REF# R3880273 850.000 €

| BEDS | BATHS | BUILT  | TERRACE |
|------|-------|--------|---------|
| 3    | 4     | 212 m² | 14 m²   |

Great apartment, recently renovated Located next to the Río Real golf course, a few minutes walk from the beach and 5 minutes by car from the center of Marbella. Torre Real, located in Marbella in the Río Real - Los Monteros golf area, is a gated community with security and surveillance cameras. It offers a large garden of more than 40,000m2, two swimming pools, the largest being salt chlorinated, tennis and paddle tennis, as well as a barbecue area. Trocadero Arena is the closest beach bar open all year round. There is a restaurant and cafeteria at the Río Real golf club. The house has 212 meters built distributed in a large living room of about 60 m2, separate kitchen, three bedrooms, two bathrooms and terrace. Very bright, southwest facing. Urbanization with extensive gardens, several swimming pools, tennis and paddle courts as well as 24-hour security. Distance half an hour by car from Malaga international airport.