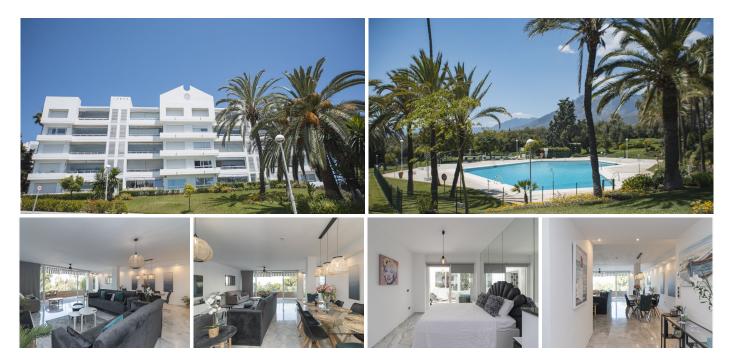

#### REF# R3880273 850.000 €

| BEDS | BATHS | BUILT  | TERRACE |
|------|-------|--------|---------|
| 3    | 4     | 212 m² | 14 m²   |

Great apartment, recently renovated Located next to the Río Real golf course, a few minutes walk from the beach and 5 minutes by car from the center of Marbella. Torre Real, located in Marbella in the Río Real - Los Monteros golf area, is a gated community with security and surveillance cameras. It offers a large garden of more than 40,000m2, two swimming pools, the largest being salt chlorinated, tennis and paddle tennis, as well as a barbecue area. Trocadero Arena is the closest beach bar open all year round. There is a restaurant and cafeteria at the Río Real golf club. The house has 212 meters built distributed in a large living room of about 60 m2, separate kitchen, three bedrooms, two bathrooms and terrace. Very bright, southwest facing. Urbanization with extensive gardens, several swimming pools, tennis and paddle courts as well as 24-hour security. Distance half an hour by car from Malaga international airport.