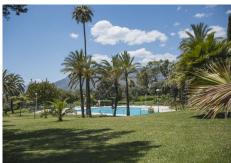

#### REF# R3880273 850.000 €

| BEDS | BATHS | BUILT  | TERRACE |
|------|-------|--------|---------|
| 3    | 4     | 212 m² | 14 m²   |

Great apartment, recently renovated Located next to the Río Real golf course, a few minutes walk from the beach and 5 minutes by car from the center of Marbella. Torre Real, located in Marbella in the Río Real - Los Monteros golf area, is a gated community with security and surveillance cameras. It offers a large garden of more than 40,000m2, two swimming pools, the largest being salt chlorinated, tennis and paddle tennis, as well as a barbecue area. Trocadero Arena is the closest beach bar open all year round. There is a restaurant and cafeteria at the Río Real golf club. The house has 212 meters built distributed in a large living room of about 60 m2, separate kitchen, three bedrooms, two bathrooms and terrace. Very bright, southwest facing. Urbanization with extensive gardens, several swimming pools, tennis and paddle courts as well as 24-hour security. Distance half an hour by car from Malaga international airport.