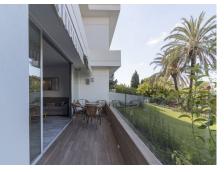

#### REF# R3880273 850.000 €

| BEDS | BATHS | BUILT  | TERRACE |
|------|-------|--------|---------|
| 3    | 4     | 212 m² | 14 m²   |

Great apartment, recently renovated Located next to the Río Real golf course, a few minutes walk from the beach and 5 minutes by car from the center of Marbella. Torre Real, located in Marbella in the Río Real - Los Monteros golf area, is a gated community with security and surveillance cameras. It offers a large garden of more than 40,000m2, two swimming pools, the largest being salt chlorinated, tennis and paddle tennis, as well as a barbecue area. Trocadero Arena is the closest beach bar open all year round. There is a restaurant and cafeteria at the Río Real golf club. The house has 212 meters built distributed in a large living room of about 60 m2, separate kitchen, three bedrooms, two bathrooms and terrace. Very bright, southwest facing. Urbanization with extensive gardens, several swimming pools, tennis and paddle courts as well as 24-hour security. Distance half an hour by car from Malaga international airport.