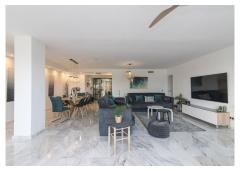

#### REF# R3880273 850.000 €

| BEDS | BATHS | BUILT  | TERRACE |
|------|-------|--------|---------|
| 3    | 4     | 212 m² | 14 m²   |

Great apartment, recently renovated Located next to the Río Real golf course, a few minutes walk from the beach and 5 minutes by car from the center of Marbella. Torre Real, located in Marbella in the Río Real - Los Monteros golf area, is a gated community with security and surveillance cameras. It offers a large garden of more than 40,000m2, two swimming pools, the largest being salt chlorinated, tennis and paddle tennis, as well as a barbecue area. Trocadero Arena is the closest beach bar open all year round. There is a restaurant and cafeteria at the Río Real golf club. The house has 212 meters built distributed in a large living room of about 60 m2, separate kitchen, three bedrooms, two bathrooms and terrace. Very bright, southwest facing. Urbanization with extensive gardens, several swimming pools, tennis and paddle courts as well as 24-hour security. Distance half an hour by car from Malaga international airport.