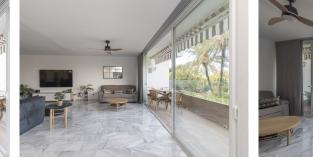

#### REF# R3880273 850.000 €

| BEDS | BATHS | BUILT  | TERRACE |
|------|-------|--------|---------|
| 3    | 4     | 212 m² | 14 m²   |

Great apartment, recently renovated Located next to the Río Real golf course, a few minutes walk from the beach and 5 minutes by car from the center of Marbella. Torre Real, located in Marbella in the Río Real - Los Monteros golf area, is a gated community with security and surveillance cameras. It offers a large garden of more than 40,000m2, two swimming pools, the largest being salt chlorinated, tennis and paddle tennis, as well as a barbecue area. Trocadero Arena is the closest beach bar open all year round. There is a restaurant and cafeteria at the Río Real golf club. The house has 212 meters built distributed in a large living room of about 60 m2, separate kitchen, three bedrooms, two bathrooms and terrace. Very bright, southwest facing. Urbanization with extensive gardens, several swimming pools, tennis and paddle courts as well as 24-hour security. Distance half an hour by car from Malaga international airport.