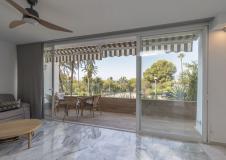

#### REF# R3880273 850.000 €

| BEDS | BATHS | BUILT  | TERRACE |
|------|-------|--------|---------|
| 3    | 4     | 212 m² | 14 m²   |

Great apartment, recently renovated Located next to the Río Real golf course, a few minutes walk from the beach and 5 minutes by car from the center of Marbella. Torre Real, located in Marbella in the Río Real - Los Monteros golf area, is a gated community with security and surveillance cameras. It offers a large garden of more than 40,000m2, two swimming pools, the largest being salt chlorinated, tennis and paddle tennis, as well as a barbecue area. Trocadero Arena is the closest beach bar open all year round. There is a restaurant and cafeteria at the Río Real golf club. The house has 212 meters built distributed in a large living room of about 60 m2, separate kitchen, three bedrooms, two bathrooms and terrace. Very bright, southwest facing. Urbanization with extensive gardens, several swimming pools, tennis and paddle courts as well as 24-hour security. Distance half an hour by car from Malaga international airport.