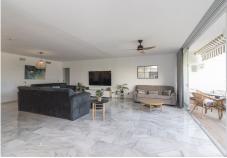

#### REF# R3880273 850.000 €

| BEDS | BATHS | BUILT  | TERRACE |
|------|-------|--------|---------|
| 3    | 4     | 212 m² | 14 m²   |

Great apartment, recently renovated Located next to the Río Real golf course, a few minutes walk from the beach and 5 minutes by car from the center of Marbella. Torre Real, located in Marbella in the Río Real - Los Monteros golf area, is a gated community with security and surveillance cameras. It offers a large garden of more than 40,000m2, two swimming pools, the largest being salt chlorinated, tennis and paddle tennis, as well as a barbecue area. Trocadero Arena is the closest beach bar open all year round. There is a restaurant and cafeteria at the Río Real golf club. The house has 212 meters built distributed in a large living room of about 60 m2, separate kitchen, three bedrooms, two bathrooms and terrace. Very bright, southwest facing. Urbanization with extensive gardens, several swimming pools, tennis and paddle courts as well as 24-hour security. Distance half an hour by car from Malaga international airport.