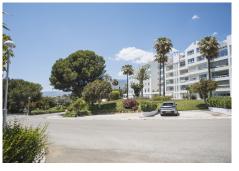

#### REF# R3880273 850.000 €

| BEDS | BATHS | BUILT  | TERRACE |
|------|-------|--------|---------|
| 3    | 4     | 212 m² | 14 m²   |

Great apartment, recently renovated Located next to the Río Real golf course, a few minutes walk from the beach and 5 minutes by car from the center of Marbella. Torre Real, located in Marbella in the Río Real - Los Monteros golf area, is a gated community with security and surveillance cameras. It offers a large garden of more than 40,000m2, two swimming pools, the largest being salt chlorinated, tennis and paddle tennis, as well as a barbecue area. Trocadero Arena is the closest beach bar open all year round. There is a restaurant and cafeteria at the Río Real golf club. The house has 212 meters built distributed in a large living room of about 60 m2, separate kitchen, three bedrooms, two bathrooms and terrace. Very bright, southwest facing. Urbanization with extensive gardens, several swimming pools, tennis and paddle courts as well as 24-hour security. Distance half an hour by car from Malaga international airport.