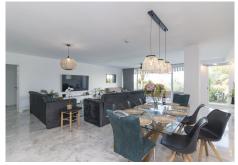

#### REF# R3880273 850.000 €

| BEDS | BATHS | BUILT  | TERRACE |
|------|-------|--------|---------|
| 3    | 4     | 212 m² | 14 m²   |

Great apartment, recently renovated Located next to the Río Real golf course, a few minutes walk from the beach and 5 minutes by car from the center of Marbella. Torre Real, located in Marbella in the Río Real - Los Monteros golf area, is a gated community with security and surveillance cameras. It offers a large garden of more than 40,000m2, two swimming pools, the largest being salt chlorinated, tennis and paddle tennis, as well as a barbecue area. Trocadero Arena is the closest beach bar open all year round. There is a restaurant and cafeteria at the Río Real golf club. The house has 212 meters built distributed in a large living room of about 60 m2, separate kitchen, three bedrooms, two bathrooms and terrace. Very bright, southwest facing. Urbanization with extensive gardens, several swimming pools, tennis and paddle courts as well as 24-hour security. Distance half an hour by car from Malaga international airport.