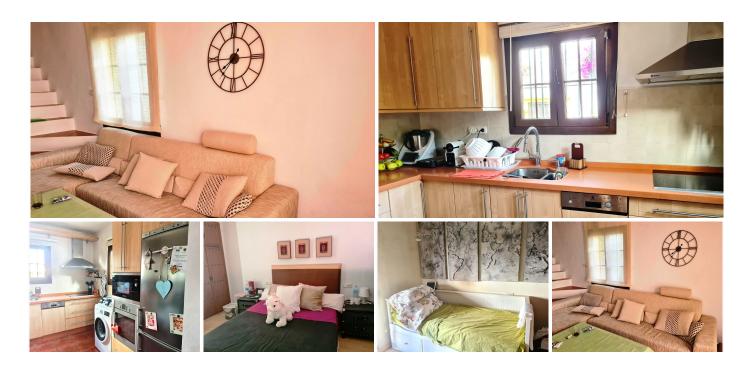

R3862741

Nagüeles

REF# R3862741 400.000 €

| BEDS | BATHS | BUILT | TERRACE |
|------|-------|-------|---------|
| 2    | 1     | 80 m² | 9 m²    |

Corner townhouse, so it only has a single neighbor, in the La Virginia urbanization. Donald Gray is a legend of the architecture of the Costa del Sol, without being an architect, with a deep love of crafts, the ideologist of the best recovery of Andalusian architecture. His signature appears in urbanizations such as La Virginia and Las Lomas in Marbella or San Nicolás in Granada. They are constructions that are not ashamed of a deep respect for history and tradition. Please do not hesitate to contact us to visit it.