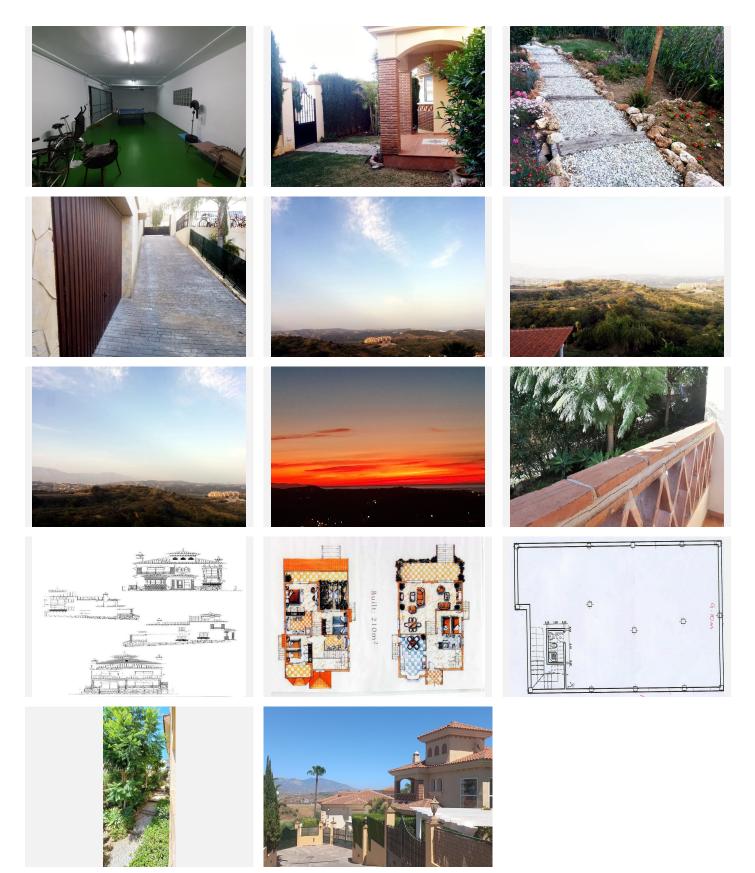

#### R3856288 ♥ Riviera del Sol REF# R3856288 850.000 €

| BEDS | BATHS | BUILT  | PLOT   | TERRACE |
|------|-------|--------|--------|---------|
| 4    | 3     | 371 m² | 554 m² | 70 m²   |

Large Villa, superbly located in the rolling hillside of Mijas Costa, peace and tranquility, set in its own little cul-de-sac with only 6 Villas, 25 in the complex, yet less than 10 mins drive from the Coast. Easy access either to La Cala de Mijas, Riviera del Sol or Calahonda, or enter or exit the toll road which is a great advantage. Also walking distance to Calanova Golf Club. The Villa has 3 levels, enter the front door to a lovely bright hall way with large windows stretching over two floors giving beautiful light. On the left you have a large fully fitted family kitchen with plenty of room to dine in as well. On the right you have the stairs which goes up to the 1st floor or down to the basement. Here you also have a bathroom. Down a few steps fom the hallway and you have a large L shaped sitting/dining room with fireplace and this leads out to a large covered terrace which is excellent for dining "Al Fesco". From here you also have steps down to the garden and pool area. Off the sitting you, there is another room which can be used as a 4th bedroom, T.V. room, Office etc. Upstairs you have a double bedroom looking out to the front of the house and has a nice size terrace on the left and on the right a bathroom, down a few steps and you have the 2nd double bedroom and the master bedroom, ensuite. Both bedrooms lead out out to another large terrace. What is fantastic here are the panoramic views from the masterbedroom of the Coast and from the terrace you can see as far as Sierra Nevada on a good day. The house has a large basement which the present owners have one part +34 951 123 083 | +44 (0)330 179 8687 | info@idiliqestates.com Local 28, Edificio D, Centro de Negocios Puerta de Banús, N-340, Km 175, 29660 Nueva Andlaucia

as a garage as you have another side entrance where you can drive directly down to the garage and here there is also a uitility room, sitting room, loads of stoTeh basemnet alone has 154m2. Lovely landscaped gardens. This Villa is ideal to use as a Family Home to live in all year round, or use as a holiday home, or even combine living and working remotely. It has a lovely atmosphere to it and the different levels give you a great sence of space.