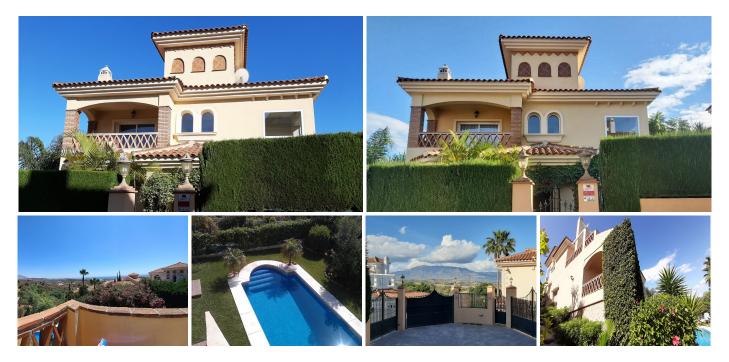

#### R3856288 ♥ Riviera del Sol REF# R3856288 850.000 €

| BEDS | BATHS | BUILT  | PLOT   | TERRACE |
|------|-------|--------|--------|---------|
| 4    | 3     | 371 m² | 554 m² | 70 m²   |

Large Villa, superbly located in the rolling hillside of Mijas Costa, peace and tranquility, set in its own little cul-de-sac with only 6 Villas, 25 in the complex, yet less than 10 mins drive from the Coast. Easy access either to La Cala de Mijas, Riviera del Sol or Calahonda, or enter or exit the toll road which is a great advantage. Also walking distance to Calanova Golf Club. The Villa has 3 levels, enter the front door to a lovely bright hall way with large windows stretching over two floors giving beautiful light. On the left you have a large fully fitted family kitchen with plenty of room to dine in as well. On the right you have the stairs which goes up to the 1st floor or down to the basement. Here you also have a bathroom. Down a few steps fom the hallway and you have a large L shaped sitting/dining room with fireplace and this leads out to a large covered terrace which is excellent for dining "Al Fesco". From here you also have steps down to the garden and pool area. Off the sitting you, there is another room which can be used as a 4th bedroom, T.V. room, Office etc. Upstairs you have a double bedroom looking out to the front of the house and has a nice size terrace on the left and on the right a bathroom, down a few steps and you have the 2nd double bedroom and the master bedroom, ensuite. Both bedrooms lead out out to another large terrace. What is fantastic here are the panoramic views from the masterbedroom of the Coast and from the terrace you can see as far as Sierra Nevada on a good day. The house has a large basement which the present owners have one part +34 951 123 083 | +44 (0)330 179 8687 | info@idiliqestates.com Local 28, Edificio D, Centro de Negocios Puerta de Banús, N-340, Km 175, 29660 Nueva Andlaucia

as a garage as you have another side entrance where you can drive directly down to the garage and here there is also a uitility room, sitting room, loads of stoTeh basemnet alone has 154m2. Lovely landscaped gardens. This Villa is ideal to use as a Family Home to live in all year round, or use as a holiday home, or even combine living and working remotely. It has a lovely atmosphere to it and the different levels give you a great sence of space.