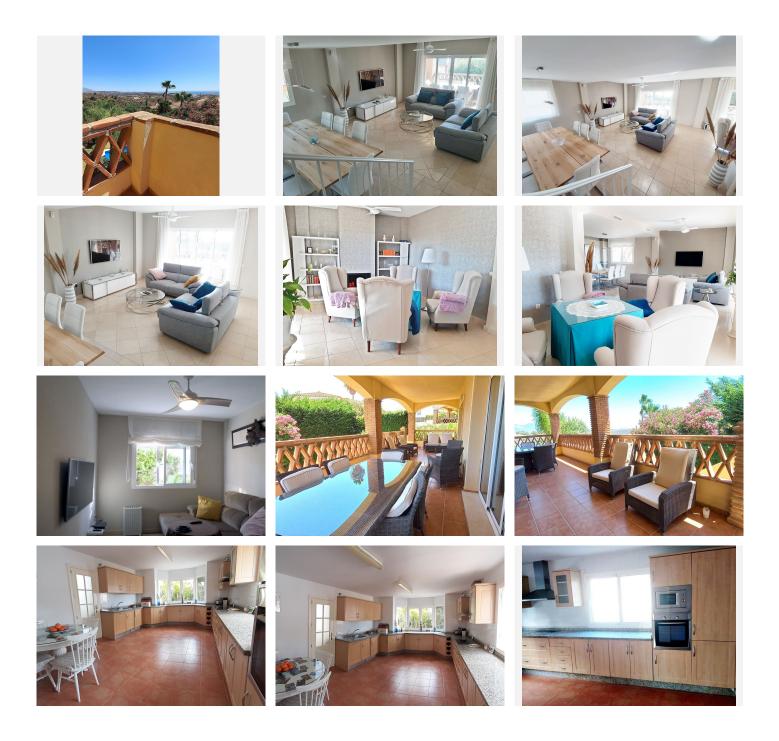

#### R3856288 ♥ Riviera del Sol REF# R3856288 850.000 €

| BEDS | BATHS | BUILT  | PLOT   | TERRACE |
|------|-------|--------|--------|---------|
| 4    | 3     | 371 m² | 554 m² | 70 m²   |

Large Villa, superbly located in the rolling hillside of Mijas Costa, peace and tranquility, set in its own little cul-de-sac with only 6 Villas, 25 in the complex, yet less than 10 mins drive from the Coast. Easy access either to La Cala de Mijas, Riviera del Sol or Calahonda, or enter or exit the toll road which is a great advantage. Also walking distance to Calanova Golf Club. The Villa has 3 levels, enter the front door to a lovely bright hall way with large windows stretching over two floors giving beautiful light. On the left you have a large fully fitted family kitchen with plenty of room to dine in as well. On the right you have the stairs which goes up to the 1st floor or down to the basement. Here you also have a bathroom. Down a few steps fom the hallway and you have a large L shaped sitting/dining room with fireplace and this leads out to a large covered terrace which is excellent for dining "Al Fesco". From here you also have steps down to the garden and pool area. Off the sitting you, there is another room which can be used as a 4th bedroom, T.V. room, Office etc. Upstairs you have a double bedroom looking out to the front of the house and has a nice size terrace on the left and on the right a bathroom, down a few steps and you have the 2nd double bedroom and the master bedroom, ensuite. Both bedrooms lead out out to another large terrace. What is fantastic here are the panoramic views from the masterbedroom of the Coast and from the terrace you can see as far as Sierra Nevada on a good day. The house has a large basement which the present owners have one part +34 951 123 083 | +44 (0)330 179 8687 | info@idiliqestates.com Local 28, Edificio D, Centro de Negocios Puerta de Banús, N-340, Km 175, 29660 Nueva Andlaucia

as a garage as you have another side entrance where you can drive directly down to the garage and here there is also a uitility room, sitting room, loads of stoTeh basemnet alone has 154m2. Lovely landscaped gardens. This Villa is ideal to use as a Family Home to live in all year round, or use as a holiday home, or even combine living and working remotely. It has a lovely atmosphere to it and the different levels give you a great sence of space.