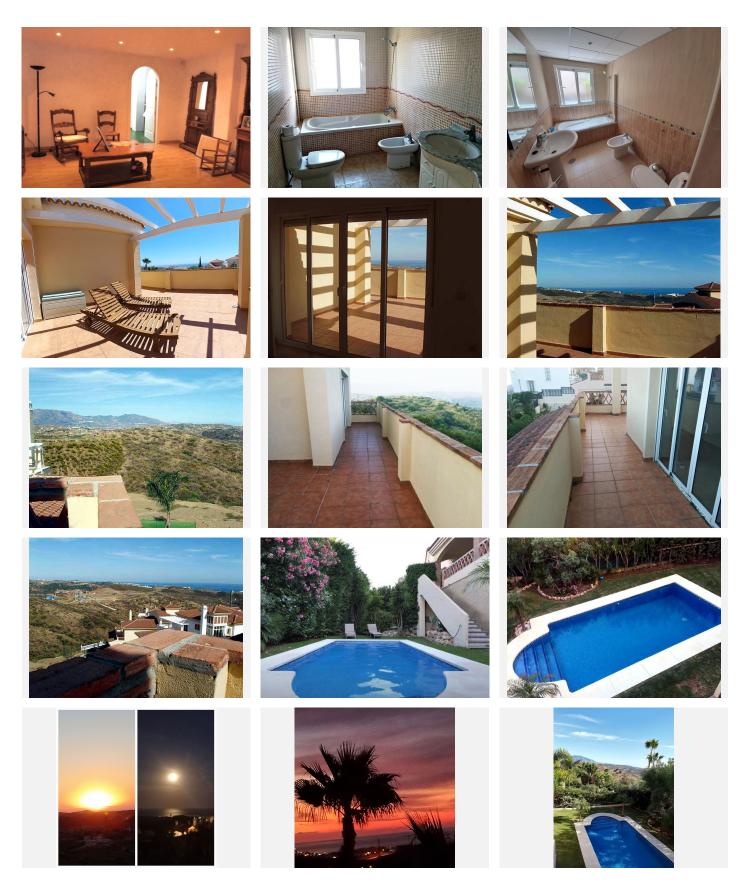

#### R3856288 ♥ Riviera del Sol REF# R3856288 850.000 €

| BEDS | BATHS | BUILT  | PLOT   | TERRACE |
|------|-------|--------|--------|---------|
| 4    | 3     | 371 m² | 554 m² | 70 m²   |

Large Villa, superbly located in the rolling hillside of Mijas Costa, peace and tranquility, set in its own little cul-de-sac with only 6 Villas, 25 in the complex, yet less than 10 mins drive from the Coast. Easy access either to La Cala de Mijas, Riviera del Sol or Calahonda, or enter or exit the toll road which is a great advantage. Also walking distance to Calanova Golf Club. The Villa has 3 levels, enter the front door to a lovely bright hall way with large windows stretching over two floors giving beautiful light. On the left you have a large fully fitted family kitchen with plenty of room to dine in as well. On the right you have the stairs which goes up to the 1st floor or down to the basement. Here you also have a bathroom. Down a few steps fom the hallway and you have a large L shaped sitting/dining room with fireplace and this leads out to a large covered terrace which is excellent for dining "Al Fesco". From here you also have steps down to the garden and pool area. Off the sitting you, there is another room which can be used as a 4th bedroom, T.V. room, Office etc. Upstairs you have a double bedroom looking out to the front of the house and has a nice size terrace on the left and on the right a bathroom, down a few steps and you have the 2nd double bedroom and the master bedroom, ensuite. Both bedrooms lead out out to another large terrace. What is fantastic here are the panoramic views from the masterbedroom of the Coast and from the terrace you can see as far as Sierra Nevada on a good day. The house has a large basement which the present owners have one part +34 951 123 083 | +44 (0)330 179 8687 | info@idiliqestates.com Local 28, Edificio D, Centro de Negocios Puerta de Banús, N-340, Km 175, 29660 Nueva Andlaucia

as a garage as you have another side entrance where you can drive directly down to the garage and here there is also a uitility room, sitting room, loads of stoTeh basemnet alone has 154m2. Lovely landscaped gardens. This Villa is ideal to use as a Family Home to live in all year round, or use as a holiday home, or even combine living and working remotely. It has a lovely atmosphere to it and the different levels give you a great sence of space.