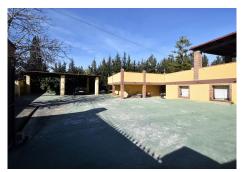

## 

BEDS BATHS BUILT PLOT

3 2 319 m<sup>2</sup> 1250 m<sup>2</sup>

Beautiful Urban Estate located a short walk from the center of Las Lagunas, where you will have restaurants, ice cream parlors, parks, schools, municipal theater, sports activities center, transport, shops ..... A perfect place for the whole family, it is also The farm has a large piece of land with a lot of privacy, a spacious house and a construction with two large spaces intended for now as a storage room but with the possibility of locating a guest house, games room... At its entrance it will have a place for several cars covered with a pergola, but it also has enough space to house the vehicles of your visitors inside the plot. A walk to the garden and we will find ourselves in the pool and barbecue area surrounded by a beautiful garden and a covered terrace connected to the living room of the house. The house has a fully equipped and independent kitchen, a spacious and bright living room with a fireplace and an adjoining room separated by an arch. In addition, the house offers 3 very bright rooms and a nice dressing room inside the main room. Its a must see, you will love it !!