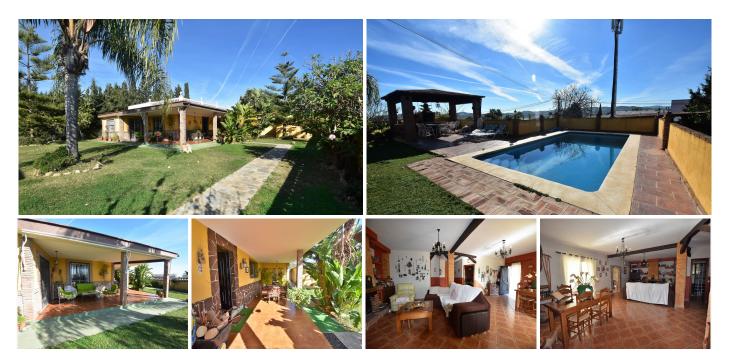

## 

BEDS BATHS BUILT PLOT

3 2 319 m<sup>2</sup> 1250 m<sup>2</sup>

Beautiful Urban Estate located a short walk from the center of Las Lagunas, where you will have restaurants, ice cream parlors, parks, schools, municipal theater, sports activities center, transport, shops ..... A perfect place for the whole family, it is also The farm has a large piece of land with a lot of privacy, a spacious house and a construction with two large spaces intended for now as a storage room but with the possibility of locating a guest house, games room... At its entrance it will have a place for several cars covered with a pergola, but it also has enough space to house the vehicles of your visitors inside the plot. A walk to the garden and we will find ourselves in the pool and barbecue area surrounded by a beautiful garden and a covered terrace connected to the living room of the house. The house has a fully equipped and independent kitchen, a spacious and bright living room with a fireplace and an adjoining room separated by an arch. In addition, the house offers 3 very bright rooms and a nice dressing room inside the main room. Its a must see, you will love it !!