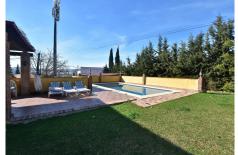

## 

BEDS BATHS BUILT PLOT

3 2 319 m<sup>2</sup> 1250 m<sup>2</sup>

Beautiful Urban Estate located a short walk from the center of Las Lagunas, where you will have restaurants, ice cream parlors, parks, schools, municipal theater, sports activities center, transport, shops ..... A perfect place for the whole family, it is also The farm has a large piece of land with a lot of privacy, a spacious house and a construction with two large spaces intended for now as a storage room but with the possibility of locating a guest house, games room... At its entrance it will have a place for several cars covered with a pergola, but it also has enough space to house the vehicles of your visitors inside the plot. A walk to the garden and we will find ourselves in the pool and barbecue area surrounded by a beautiful garden and a covered terrace connected to the living room of the house. The house has a fully equipped and independent kitchen, a spacious and bright living room with a fireplace and an adjoining room separated by an arch. In addition, the house offers 3 very bright rooms and a nice dressing room inside the main room. Its a must see, you will love it !!