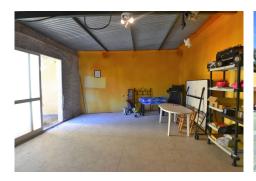

## 

BEDS BATHS BUILT PLOT

3 2 319 m<sup>2</sup> 1250 m<sup>2</sup>

Beautiful Urban Estate located a short walk from the center of Las Lagunas, where you will have restaurants, ice cream parlors, parks, schools, municipal theater, sports activities center, transport, shops ..... A perfect place for the whole family, it is also The farm has a large piece of land with a lot of privacy, a spacious house and a construction with two large spaces intended for now as a storage room but with the possibility of locating a guest house, games room... At its entrance it will have a place for several cars covered with a pergola, but it also has enough space to house the vehicles of your visitors inside the plot. A walk to the garden and we will find ourselves in the pool and barbecue area surrounded by a beautiful garden and a covered terrace connected to the living room of the house. The house has a fully equipped and independent kitchen, a spacious and bright living room with a fireplace and an adjoining room separated by an arch. In addition, the house offers 3 very bright rooms and a nice dressing room inside the main room. Its a must see, you will love it !!