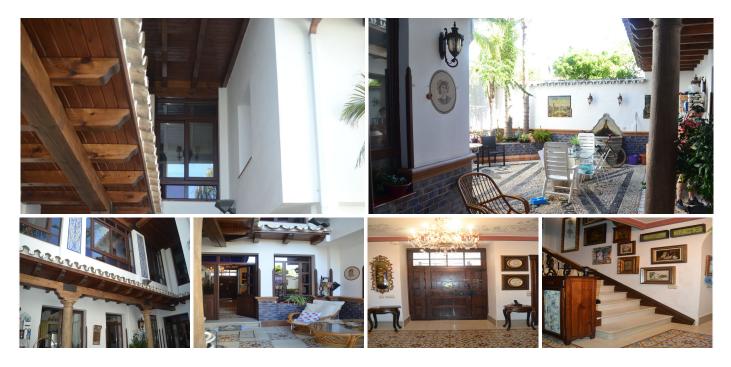

| BEDS | BATHS | BUILT  | PLOT  | TERRACE |
|------|-------|--------|-------|---------|
| 5    | 3     | 322 m² | 60 m² | 50 m²   |

Beautiful large spanish town house located in the heart of Alhaurín el Grande close to schools, shops and restaurants. Loads of details to see within this house such as hand carved wooden features, mosaic hand painting tiles, lovely water feature in the patio. It's a 3 storey property (main living areas on first 2 floors and with a huge bonus room on the roof terrace) with total of 5 bedrooms, 3 full bathrooms, 2 living areas, kitchen and extra bonus room on the roof terrace. The distribution of the house is as follows: On the main level you enter into a large entrance hall with wooden doors, then you go into the main 'L' shaped living room with a fireplace, another seperate living / dinning area leading into the kitchen this leads to the patio with water fountain. Also from the patio you enter back into the main "L" living room where there is a bedroom and bathroom. On the first floor: coming up the stairs there is a large hall / study / living area with some amazing ceiling wooden features, there are 4 double bedrooms, two with balconies looking onto the main road and two full bathrooms, including the master bedroom with lovely couloured glass panel windows. Leading up to the last level is the roof terrace with an open plan room with wooden ceilings, which could be a guest studio/ game's room etc.. The house is located on a very quiet street with hardly any traffic. There is a private parking area very close to the property for 65 Euros/month.