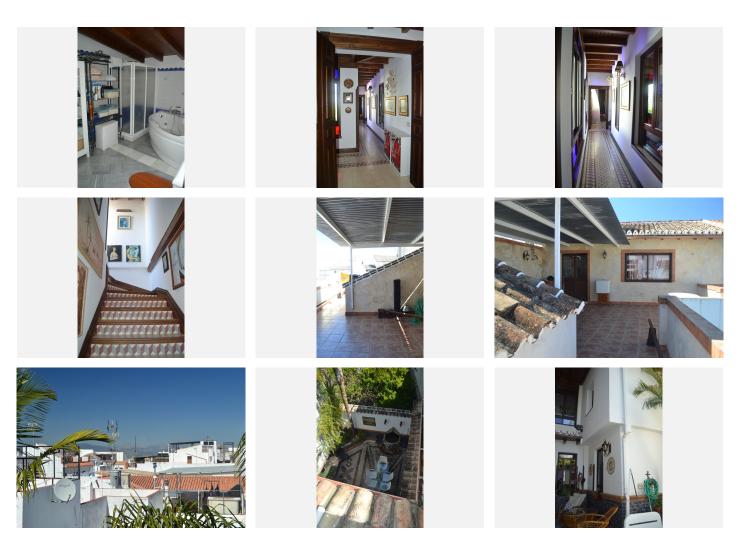

| BEDS | BATHS | BUILT  | PLOT  | TERRACE |
|------|-------|--------|-------|---------|
| 5    | 3     | 322 m² | 60 m² | 50 m²   |

Beautiful large spanish town house located in the heart of Alhaurín el Grande close to schools, shops and restaurants. Loads of details to see within this house such as hand carved wooden features, mosaic hand painting tiles, lovely water feature in the patio. It's a 3 storey property (main living areas on first 2 floors and with a huge bonus room on the roof terrace) with total of 5 bedrooms, 3 full bathrooms, 2 living areas, kitchen and extra bonus room on the roof terrace. The distribution of the house is as follows: On the main level you enter into a large entrance hall with wooden doors, then you go into the main 'L' shaped living room with a fireplace, another seperate living / dinning area leading into the kitchen this leads to the patio with water fountain. Also from the patio you enter back into the main "L" living room where there is a bedroom and bathroom. On the first floor: coming up the stairs there is a large hall / study / living area with some amazing ceiling wooden features, there are 4 double bedrooms, two with balconies looking onto the main road and two full bathrooms, including the master bedroom with lovely couloured glass panel windows. Leading up to the last level is the roof terrace with an open plan room with wooden ceilings, which could be a guest studio/ game's room etc.. The house is located on a very quiet street with hardly any traffic. There is a private parking area very close to the property for 65 Euros/month.