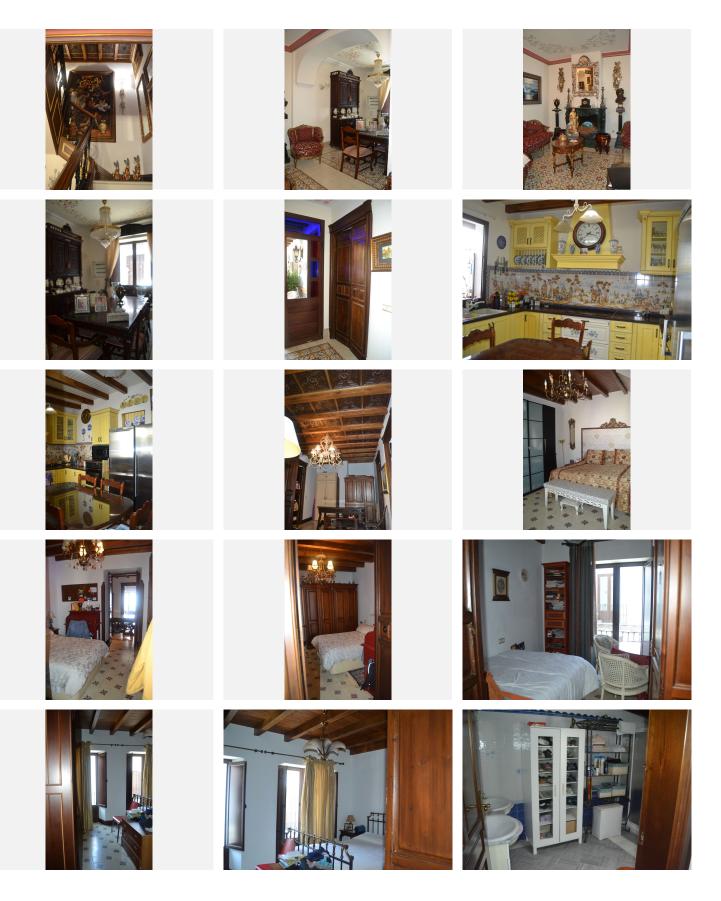

| BEDS | BATHS | BUILT  | PLOT  | TERRACE |
|------|-------|--------|-------|---------|
| 5    | 3     | 322 m² | 60 m² | 50 m²   |

Beautiful large spanish town house located in the heart of Alhaurín el Grande close to schools, shops and restaurants. Loads of details to see within this house such as hand carved wooden features, mosaic hand painting tiles, lovely water feature in the patio. It's a 3 storey property (main living areas on first 2 floors and with a huge bonus room on the roof terrace) with total of 5 bedrooms, 3 full bathrooms, 2 living areas, kitchen and extra bonus room on the roof terrace. The distribution of the house is as follows: On the main level you enter into a large entrance hall with wooden doors, then you go into the main 'L' shaped living room with a fireplace, another seperate living / dinning area leading into the kitchen this leads to the patio with water fountain. Also from the patio you enter back into the main "L" living room where there is a bedroom and bathroom. On the first floor: coming up the stairs there is a large hall / study / living area with some amazing ceiling wooden features, there are 4 double bedrooms, two with balconies looking onto the main road and two full bathrooms, including the master bedroom with lovely couloured glass panel windows. Leading up to the last level is the roof terrace with an open plan room with wooden ceilings, which could be a guest studio/ game's room etc.. The house is located on a very quiet street with hardly any traffic. There is a private parking area very close to the property for 65 Euros/month.