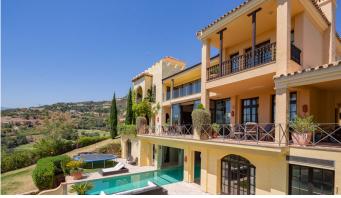

R3805369

REF# R3805369 4.750.000 €

| BEDS | BATHS | BUILT   | PLOT    | TERRACE |
|------|-------|---------|---------|---------|
| 7    | 7     | 1022 m² | 5082 m² | 218 m²  |

Have you ever wanted to live in a Moorish palace? This dream luxury villa situated in an elevated plot offering uninterrupted views over the golf course all the way to the Mediterranean Sea, Atlas Mountains and Gibraltar. This spacious villa blends Alhambra Moorish architecture (using the same craftsmen who restored the prestigious Hotel Alhambra Palace) with traditional and modern style in a truly individual way. It is built over four floors around a central atrium with fountains and electronic skylight. The main entrance to the property is located at ground level, which comprises a large fully fitted kitchen with informal dining area and connected to the formal dining area, outside covered terrace with built-in barbeque offering beautiful area to alfresco dining, cozy room to the side of the Kitchen which can be used as an informal TV room, guest cloakroom, large vaulted lounge complete with working fireplace and floor to ceiling sliding steel doors giving direct access to the open terrace, on the side of the living room is a library. The first floor distributes in 5 large double bedrooms all with en-suite bathrooms, each bedroom has its own large terrace with unrestricted views. The lower ground floor comprises; large indoor outdoor heated infinity pool, which has electrically operated solar panel on the pool effortlessly, retracts at the touch of a button, gymnasium, separate changing room for the pool and gymnasium, cinema room, games room, laundry room, and two completely separate apartments. Finally, a solarium with spectacular 360-degree views over the golf course,