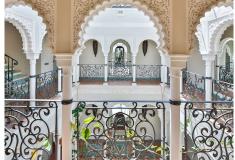

R3805369

REF# R3805369 4.750.000 €

| BEDS | BATHS | BUILT   | PLOT    | TERRACE |
|------|-------|---------|---------|---------|
| 7    | 7     | 1022 m² | 5082 m² | 218 m²  |

Have you ever wanted to live in a Moorish palace? This dream luxury villa situated in an elevated plot offering uninterrupted views over the golf course all the way to the Mediterranean Sea, Atlas Mountains and Gibraltar. This spacious villa blends Alhambra Moorish architecture (using the same craftsmen who restored the prestigious Hotel Alhambra Palace) with traditional and modern style in a truly individual way. It is built over four floors around a central atrium with fountains and electronic skylight. The main entrance to the property is located at ground level, which comprises a large fully fitted kitchen with informal dining area and connected to the formal dining area, outside covered terrace with built-in barbeque offering beautiful area to alfresco dining, cozy room to the side of the Kitchen which can be used as an informal TV room, guest cloakroom, large vaulted lounge complete with working fireplace and floor to ceiling sliding steel doors giving direct access to the open terrace, on the side of the living room is a library. The first floor distributes in 5 large double bedrooms all with en-suite bathrooms, each bedroom has its own large terrace with unrestricted views. The lower ground floor comprises; large indoor outdoor heated infinity pool, which has electrically operated solar panel on the pool effortlessly, retracts at the touch of a button, gymnasium, separate changing room for the pool and gymnasium, cinema room, games room, laundry room, and two completely separate apartments. Finally, a solarium with spectacular 360-degree views over the golf course,