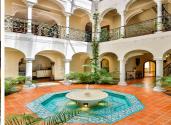

R3805369

REF# R3805369 4.750.000 €

| BEDS | BATHS | BUILT   | PLOT    | TERRACE |
|------|-------|---------|---------|---------|
| 7    | 7     | 1022 m² | 5082 m² | 218 m²  |

Have you ever wanted to live in a Moorish palace? This dream luxury villa situated in an elevated plot offering uninterrupted views over the golf course all the way to the Mediterranean Sea, Atlas Mountains and Gibraltar. This spacious villa blends Alhambra Moorish architecture (using the same craftsmen who restored the prestigious Hotel Alhambra Palace) with traditional and modern style in a truly individual way. It is built over four floors around a central atrium with fountains and electronic skylight. The main entrance to the property is located at ground level, which comprises a large fully fitted kitchen with informal dining area and connected to the formal dining area, outside covered terrace with built-in barbeque offering beautiful area to alfresco dining, cozy room to the side of the Kitchen which can be used as an informal TV room, guest cloakroom, large vaulted lounge complete with working fireplace and floor to ceiling sliding steel doors giving direct access to the open terrace, on the side of the living room is a library. The first floor distributes in 5 large double bedrooms all with en-suite bathrooms, each bedroom has its own large terrace with unrestricted views. The lower ground floor comprises; large indoor outdoor heated infinity pool, which has electrically operated solar panel on the pool effortlessly, retracts at the touch of a button, gymnasium, separate changing room for the pool and gymnasium, cinema room, games room, laundry room, and two completely separate apartments. Finally, a solarium with spectacular 360-degree views over the golf course,