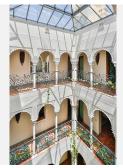

R3805369

REF# R3805369 4.750.000 €

| BEDS | BATHS | BUILT   | PLOT    | TERRACE |
|------|-------|---------|---------|---------|
| 7    | 7     | 1022 m² | 5082 m² | 218 m²  |

Have you ever wanted to live in a Moorish palace? This dream luxury villa situated in an elevated plot offering uninterrupted views over the golf course all the way to the Mediterranean Sea, Atlas Mountains and Gibraltar. This spacious villa blends Alhambra Moorish architecture (using the same craftsmen who restored the prestigious Hotel Alhambra Palace) with traditional and modern style in a truly individual way. It is built over four floors around a central atrium with fountains and electronic skylight. The main entrance to the property is located at ground level, which comprises a large fully fitted kitchen with informal dining area and connected to the formal dining area, outside covered terrace with built-in barbeque offering beautiful area to alfresco dining, cozy room to the side of the Kitchen which can be used as an informal TV room, guest cloakroom, large vaulted lounge complete with working fireplace and floor to ceiling sliding steel doors giving direct access to the open terrace, on the side of the living room is a library. The first floor distributes in 5 large double bedrooms all with en-suite bathrooms, each bedroom has its own large terrace with unrestricted views. The lower ground floor comprises; large indoor outdoor heated infinity pool, which has electrically operated solar panel on the pool effortlessly, retracts at the touch of a button, gymnasium, separate changing room for the pool and gymnasium, cinema room, games room, laundry room, and two completely separate apartments. Finally, a solarium with spectacular 360-degree views over the golf course,