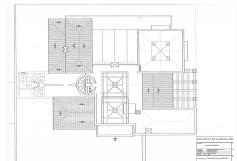

R3805369

REF# R3805369 4.750.000 €

| BEDS | BATHS | BUILT   | PLOT    | TERRACE |
|------|-------|---------|---------|---------|
| 7    | 7     | 1022 m² | 5082 m² | 218 m²  |

Have you ever wanted to live in a Moorish palace? This dream luxury villa situated in an elevated plot offering uninterrupted views over the golf course all the way to the Mediterranean Sea, Atlas Mountains and Gibraltar. This spacious villa blends Alhambra Moorish architecture (using the same craftsmen who restored the prestigious Hotel Alhambra Palace) with traditional and modern style in a truly individual way. It is built over four floors around a central atrium with fountains and electronic skylight. The main entrance to the property is located at ground level, which comprises a large fully fitted kitchen with informal dining area and connected to the formal dining area, outside covered terrace with built-in barbeque offering beautiful area to alfresco dining, cozy room to the side of the Kitchen which can be used as an informal TV room, guest cloakroom, large vaulted lounge complete with working fireplace and floor to ceiling sliding steel doors giving direct access to the open terrace, on the side of the living room is a library. The first floor distributes in 5 large double bedrooms all with en-suite bathrooms, each bedroom has its own large terrace with unrestricted views. The lower ground floor comprises; large indoor outdoor heated infinity pool, which has electrically operated solar panel on the pool effortlessly, retracts at the touch of a button, gymnasium, separate changing room for the pool and gymnasium, cinema room, games room, laundry room, and two completely separate apartments. Finally, a solarium with spectacular 360-degree views over the golf course,

+34 951 123 083 | +44 (0)330 179 8687 | info@idiliqestates.com Local 28, Edificio D, Centro de Negocios Puerta de Banús, N-340, Km 175, 29660 Nueva Andlaucia

of the surrounding mountains and countryside and the coats of Spain and Africa a covered kitchenette, dining area, covered and uncovered leisure areas. There is a lift from the lower level to every floor including solarium. A truly unique property.