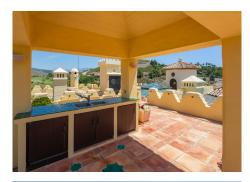

R3805369

REF# R3805369 4.750.000 €

| BEDS | BATHS | BUILT   | PLOT    | TERRACE |
|------|-------|---------|---------|---------|
| 7    | 7     | 1022 m² | 5082 m² | 218 m²  |

Have you ever wanted to live in a Moorish palace? This dream luxury villa situated in an elevated plot offering uninterrupted views over the golf course all the way to the Mediterranean Sea, Atlas Mountains and Gibraltar. This spacious villa blends Alhambra Moorish architecture (using the same craftsmen who restored the prestigious Hotel Alhambra Palace) with traditional and modern style in a truly individual way. It is built over four floors around a central atrium with fountains and electronic skylight. The main entrance to the property is located at ground level, which comprises a large fully fitted kitchen with informal dining area and connected to the formal dining area, outside covered terrace with built-in barbeque offering beautiful area to alfresco dining, cozy room to the side of the Kitchen which can be used as an informal TV room, guest cloakroom, large vaulted lounge complete with working fireplace and floor to ceiling sliding steel doors giving direct access to the open terrace, on the side of the living room is a library. The first floor distributes in 5 large double bedrooms all with en-suite bathrooms, each bedroom has its own large terrace with unrestricted views. The lower ground floor comprises; large indoor outdoor heated infinity pool, which has electrically operated solar panel on the pool effortlessly, retracts at the touch of a button, gymnasium, separate changing room for the pool and gymnasium, cinema room, games room, laundry room, and two completely separate apartments. Finally, a solarium with spectacular 360-degree views over the golf course,