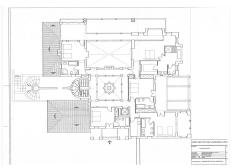

R3805369

REF# R3805369 4.750.000 €

| BEDS | BATHS | BUILT   | PLOT    | TERRACE |
|------|-------|---------|---------|---------|
| 7    | 7     | 1022 m² | 5082 m² | 218 m²  |

Have you ever wanted to live in a Moorish palace? This dream luxury villa situated in an elevated plot offering uninterrupted views over the golf course all the way to the Mediterranean Sea, Atlas Mountains and Gibraltar. This spacious villa blends Alhambra Moorish architecture (using the same craftsmen who restored the prestigious Hotel Alhambra Palace) with traditional and modern style in a truly individual way. It is built over four floors around a central atrium with fountains and electronic skylight. The main entrance to the property is located at ground level, which comprises a large fully fitted kitchen with informal dining area and connected to the formal dining area, outside covered terrace with built-in barbeque offering beautiful area to alfresco dining, cozy room to the side of the Kitchen which can be used as an informal TV room, guest cloakroom, large vaulted lounge complete with working fireplace and floor to ceiling sliding steel doors giving direct access to the open terrace, on the side of the living room is a library. The first floor distributes in 5 large double bedrooms all with en-suite bathrooms, each bedroom has its own large terrace with unrestricted views. The lower ground floor comprises; large indoor outdoor heated infinity pool, which has electrically operated solar panel on the pool effortlessly, retracts at the touch of a button, gymnasium, separate changing room for the pool and gymnasium, cinema room, games room, laundry room, and two completely separate apartments. Finally, a solarium with spectacular 360-degree views over the golf course,

+34 951 123 083 | +44 (0)330 179 8687 | info@idiliqestates.com Local 28, Edificio D, Centro de Negocios Puerta de Banús, N-340, Km 175, 29660 Nueva Andlaucia

of the surrounding mountains and countryside and the coats of Spain and Africa a covered kitchenette, dining area, covered and uncovered leisure areas. There is a lift from the lower level to every floor including solarium. A truly unique property.