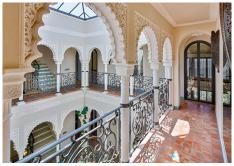

R3805369

REF# R3805369 4.750.000 €

| BEDS | BATHS | BUILT   | PLOT    | TERRACE |
|------|-------|---------|---------|---------|
| 7    | 7     | 1022 m² | 5082 m² | 218 m²  |

Have you ever wanted to live in a Moorish palace? This dream luxury villa situated in an elevated plot offering uninterrupted views over the golf course all the way to the Mediterranean Sea, Atlas Mountains and Gibraltar. This spacious villa blends Alhambra Moorish architecture (using the same craftsmen who restored the prestigious Hotel Alhambra Palace) with traditional and modern style in a truly individual way. It is built over four floors around a central atrium with fountains and electronic skylight. The main entrance to the property is located at ground level, which comprises a large fully fitted kitchen with informal dining area and connected to the formal dining area, outside covered terrace with built-in barbeque offering beautiful area to alfresco dining, cozy room to the side of the Kitchen which can be used as an informal TV room, guest cloakroom, large vaulted lounge complete with working fireplace and floor to ceiling sliding steel doors giving direct access to the open terrace, on the side of the living room is a library. The first floor distributes in 5 large double bedrooms all with en-suite bathrooms, each bedroom has its own large terrace with unrestricted views. The lower ground floor comprises; large indoor outdoor heated infinity pool, which has electrically operated solar panel on the pool effortlessly, retracts at the touch of a button, gymnasium, separate changing room for the pool and gymnasium, cinema room, games room, laundry room, and two completely separate apartments. Finally, a solarium with spectacular 360-degree views over the golf course,