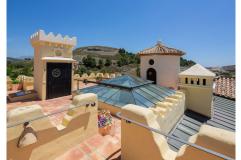

R3805369

REF# R3805369 4.750.000 €

| BEDS | BATHS | BUILT   | PLOT    | TERRACE |
|------|-------|---------|---------|---------|
| 7    | 7     | 1022 m² | 5082 m² | 218 m²  |

Have you ever wanted to live in a Moorish palace? This dream luxury villa situated in an elevated plot offering uninterrupted views over the golf course all the way to the Mediterranean Sea, Atlas Mountains and Gibraltar. This spacious villa blends Alhambra Moorish architecture (using the same craftsmen who restored the prestigious Hotel Alhambra Palace) with traditional and modern style in a truly individual way. It is built over four floors around a central atrium with fountains and electronic skylight. The main entrance to the property is located at ground level, which comprises a large fully fitted kitchen with informal dining area and connected to the formal dining area, outside covered terrace with built-in barbeque offering beautiful area to alfresco dining, cozy room to the side of the Kitchen which can be used as an informal TV room, guest cloakroom, large vaulted lounge complete with working fireplace and floor to ceiling sliding steel doors giving direct access to the open terrace, on the side of the living room is a library. The first floor distributes in 5 large double bedrooms all with en-suite bathrooms, each bedroom has its own large terrace with unrestricted views. The lower ground floor comprises; large indoor outdoor heated infinity pool, which has electrically operated solar panel on the pool effortlessly, retracts at the touch of a button, gymnasium, separate changing room for the pool and gymnasium, cinema room, games room, laundry room, and two completely separate apartments. Finally, a solarium with spectacular 360-degree views over the golf course,

+34 951 123 083 | +44 (0)330 179 8687 | info@idiliqestates.com Local 28, Edificio D, Centro de Negocios Puerta de Banús, N-340, Km 175, 29660 Nueva Andlaucia

of the surrounding mountains and countryside and the coats of Spain and Africa a covered kitchenette, dining area, covered and uncovered leisure areas. There is a lift from the lower level to every floor including solarium. A truly unique property.