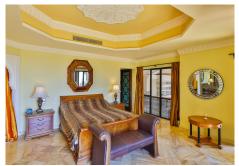

R3805369

REF# R3805369 4.750.000 €

| BEDS | BATHS | BUILT   | PLOT    | TERRACE |
|------|-------|---------|---------|---------|
| 7    | 7     | 1022 m² | 5082 m² | 218 m²  |

Have you ever wanted to live in a Moorish palace? This dream luxury villa situated in an elevated plot offering uninterrupted views over the golf course all the way to the Mediterranean Sea, Atlas Mountains and Gibraltar. This spacious villa blends Alhambra Moorish architecture (using the same craftsmen who restored the prestigious Hotel Alhambra Palace) with traditional and modern style in a truly individual way. It is built over four floors around a central atrium with fountains and electronic skylight. The main entrance to the property is located at ground level, which comprises a large fully fitted kitchen with informal dining area and connected to the formal dining area, outside covered terrace with built-in barbeque offering beautiful area to alfresco dining, cozy room to the side of the Kitchen which can be used as an informal TV room, guest cloakroom, large vaulted lounge complete with working fireplace and floor to ceiling sliding steel doors giving direct access to the open terrace, on the side of the living room is a library. The first floor distributes in 5 large double bedrooms all with en-suite bathrooms, each bedroom has its own large terrace with unrestricted views. The lower ground floor comprises; large indoor outdoor heated infinity pool, which has electrically operated solar panel on the pool effortlessly, retracts at the touch of a button, gymnasium, separate changing room for the pool and gymnasium, cinema room, games room, laundry room, and two completely separate apartments. Finally, a solarium with spectacular 360-degree views over the golf course,