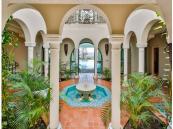

R3805369

REF# R3805369 4.750.000 €

| BEDS | BATHS | BUILT   | PLOT    | TERRACE |
|------|-------|---------|---------|---------|
| 7    | 7     | 1022 m² | 5082 m² | 218 m²  |

Have you ever wanted to live in a Moorish palace? This dream luxury villa situated in an elevated plot offering uninterrupted views over the golf course all the way to the Mediterranean Sea, Atlas Mountains and Gibraltar. This spacious villa blends Alhambra Moorish architecture (using the same craftsmen who restored the prestigious Hotel Alhambra Palace) with traditional and modern style in a truly individual way. It is built over four floors around a central atrium with fountains and electronic skylight. The main entrance to the property is located at ground level, which comprises a large fully fitted kitchen with informal dining area and connected to the formal dining area, outside covered terrace with built-in barbeque offering beautiful area to alfresco dining, cozy room to the side of the Kitchen which can be used as an informal TV room, guest cloakroom, large vaulted lounge complete with working fireplace and floor to ceiling sliding steel doors giving direct access to the open terrace, on the side of the living room is a library. The first floor distributes in 5 large double bedrooms all with en-suite bathrooms, each bedroom has its own large terrace with unrestricted views. The lower ground floor comprises; large indoor outdoor heated infinity pool, which has electrically operated solar panel on the pool effortlessly, retracts at the touch of a button, gymnasium, separate changing room for the pool and gymnasium, cinema room, games room, laundry room, and two completely separate apartments. Finally, a solarium with spectacular 360-degree views over the golf course,