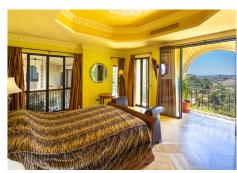

R3805369

REF# R3805369 4.750.000 €

| BEDS | BATHS | BUILT   | PLOT    | TERRACE |
|------|-------|---------|---------|---------|
| 7    | 7     | 1022 m² | 5082 m² | 218 m²  |

Have you ever wanted to live in a Moorish palace? This dream luxury villa situated in an elevated plot offering uninterrupted views over the golf course all the way to the Mediterranean Sea, Atlas Mountains and Gibraltar. This spacious villa blends Alhambra Moorish architecture (using the same craftsmen who restored the prestigious Hotel Alhambra Palace) with traditional and modern style in a truly individual way. It is built over four floors around a central atrium with fountains and electronic skylight. The main entrance to the property is located at ground level, which comprises a large fully fitted kitchen with informal dining area and connected to the formal dining area, outside covered terrace with built-in barbeque offering beautiful area to alfresco dining, cozy room to the side of the Kitchen which can be used as an informal TV room, guest cloakroom, large vaulted lounge complete with working fireplace and floor to ceiling sliding steel doors giving direct access to the open terrace, on the side of the living room is a library. The first floor distributes in 5 large double bedrooms all with en-suite bathrooms, each bedroom has its own large terrace with unrestricted views. The lower ground floor comprises; large indoor outdoor heated infinity pool, which has electrically operated solar panel on the pool effortlessly, retracts at the touch of a button, gymnasium, separate changing room for the pool and gymnasium, cinema room, games room, laundry room, and two completely separate apartments. Finally, a solarium with spectacular 360-degree views over the golf course,