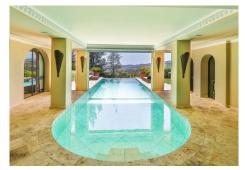

R3805369

REF# R3805369 4.750.000 €

| BEDS | BATHS | BUILT   | PLOT    | TERRACE |
|------|-------|---------|---------|---------|
| 7    | 7     | 1022 m² | 5082 m² | 218 m²  |

Have you ever wanted to live in a Moorish palace? This dream luxury villa situated in an elevated plot offering uninterrupted views over the golf course all the way to the Mediterranean Sea, Atlas Mountains and Gibraltar. This spacious villa blends Alhambra Moorish architecture (using the same craftsmen who restored the prestigious Hotel Alhambra Palace) with traditional and modern style in a truly individual way. It is built over four floors around a central atrium with fountains and electronic skylight. The main entrance to the property is located at ground level, which comprises a large fully fitted kitchen with informal dining area and connected to the formal dining area, outside covered terrace with built-in barbeque offering beautiful area to alfresco dining, cozy room to the side of the Kitchen which can be used as an informal TV room, guest cloakroom, large vaulted lounge complete with working fireplace and floor to ceiling sliding steel doors giving direct access to the open terrace, on the side of the living room is a library. The first floor distributes in 5 large double bedrooms all with en-suite bathrooms, each bedroom has its own large terrace with unrestricted views. The lower ground floor comprises; large indoor outdoor heated infinity pool, which has electrically operated solar panel on the pool effortlessly, retracts at the touch of a button, gymnasium, separate changing room for the pool and gymnasium, cinema room, games room, laundry room, and two completely separate apartments. Finally, a solarium with spectacular 360-degree views over the golf course,