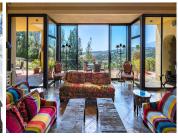

R3805369

REF# R3805369 4.750.000 €

| BEDS | BATHS | BUILT   | PLOT    | TERRACE |
|------|-------|---------|---------|---------|
| 7    | 7     | 1022 m² | 5082 m² | 218 m²  |

Have you ever wanted to live in a Moorish palace? This dream luxury villa situated in an elevated plot offering uninterrupted views over the golf course all the way to the Mediterranean Sea, Atlas Mountains and Gibraltar. This spacious villa blends Alhambra Moorish architecture (using the same craftsmen who restored the prestigious Hotel Alhambra Palace) with traditional and modern style in a truly individual way. It is built over four floors around a central atrium with fountains and electronic skylight. The main entrance to the property is located at ground level, which comprises a large fully fitted kitchen with informal dining area and connected to the formal dining area, outside covered terrace with built-in barbeque offering beautiful area to alfresco dining, cozy room to the side of the Kitchen which can be used as an informal TV room, guest cloakroom, large vaulted lounge complete with working fireplace and floor to ceiling sliding steel doors giving direct access to the open terrace, on the side of the living room is a library. The first floor distributes in 5 large double bedrooms all with en-suite bathrooms, each bedroom has its own large terrace with unrestricted views. The lower ground floor comprises; large indoor outdoor heated infinity pool, which has electrically operated solar panel on the pool effortlessly, retracts at the touch of a button, gymnasium, separate changing room for the pool and gymnasium, cinema room, games room, laundry room, and two completely separate apartments. Finally, a solarium with spectacular 360-degree views over the golf course,