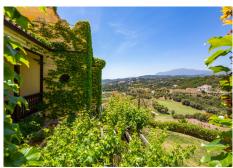

R3805369

REF# R3805369 4.750.000 €

| BEDS | BATHS | BUILT   | PLOT    | TERRACE |
|------|-------|---------|---------|---------|
| 7    | 7     | 1022 m² | 5082 m² | 218 m²  |

Have you ever wanted to live in a Moorish palace? This dream luxury villa situated in an elevated plot offering uninterrupted views over the golf course all the way to the Mediterranean Sea, Atlas Mountains and Gibraltar. This spacious villa blends Alhambra Moorish architecture (using the same craftsmen who restored the prestigious Hotel Alhambra Palace) with traditional and modern style in a truly individual way. It is built over four floors around a central atrium with fountains and electronic skylight. The main entrance to the property is located at ground level, which comprises a large fully fitted kitchen with informal dining area and connected to the formal dining area, outside covered terrace with built-in barbeque offering beautiful area to alfresco dining, cozy room to the side of the Kitchen which can be used as an informal TV room, guest cloakroom, large vaulted lounge complete with working fireplace and floor to ceiling sliding steel doors giving direct access to the open terrace, on the side of the living room is a library. The first floor distributes in 5 large double bedrooms all with en-suite bathrooms, each bedroom has its own large terrace with unrestricted views. The lower ground floor comprises; large indoor outdoor heated infinity pool, which has electrically operated solar panel on the pool effortlessly, retracts at the touch of a button, gymnasium, separate changing room for the pool and gymnasium, cinema room, games room, laundry room, and two completely separate apartments. Finally, a solarium with spectacular 360-degree views over the golf course,