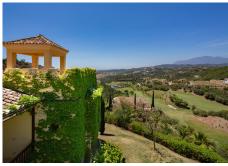

R3805369

REF# R3805369 4.750.000 €

| BEDS | BATHS | BUILT   | PLOT    | TERRACE |
|------|-------|---------|---------|---------|
| 7    | 7     | 1022 m² | 5082 m² | 218 m²  |

Have you ever wanted to live in a Moorish palace? This dream luxury villa situated in an elevated plot offering uninterrupted views over the golf course all the way to the Mediterranean Sea, Atlas Mountains and Gibraltar. This spacious villa blends Alhambra Moorish architecture (using the same craftsmen who restored the prestigious Hotel Alhambra Palace) with traditional and modern style in a truly individual way. It is built over four floors around a central atrium with fountains and electronic skylight. The main entrance to the property is located at ground level, which comprises a large fully fitted kitchen with informal dining area and connected to the formal dining area, outside covered terrace with built-in barbeque offering beautiful area to alfresco dining, cozy room to the side of the Kitchen which can be used as an informal TV room, guest cloakroom, large vaulted lounge complete with working fireplace and floor to ceiling sliding steel doors giving direct access to the open terrace, on the side of the living room is a library. The first floor distributes in 5 large double bedrooms all with en-suite bathrooms, each bedroom has its own large terrace with unrestricted views. The lower ground floor comprises; large indoor outdoor heated infinity pool, which has electrically operated solar panel on the pool effortlessly, retracts at the touch of a button, gymnasium, separate changing room for the pool and gymnasium, cinema room, games room, laundry room, and two completely separate apartments. Finally, a solarium with spectacular 360-degree views over the golf course,