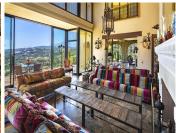

R3805369

REF# R3805369 4.750.000 €

| BEDS | BATHS | BUILT   | PLOT    | TERRACE |
|------|-------|---------|---------|---------|
| 7    | 7     | 1022 m² | 5082 m² | 218 m²  |

Have you ever wanted to live in a Moorish palace? This dream luxury villa situated in an elevated plot offering uninterrupted views over the golf course all the way to the Mediterranean Sea, Atlas Mountains and Gibraltar. This spacious villa blends Alhambra Moorish architecture (using the same craftsmen who restored the prestigious Hotel Alhambra Palace) with traditional and modern style in a truly individual way. It is built over four floors around a central atrium with fountains and electronic skylight. The main entrance to the property is located at ground level, which comprises a large fully fitted kitchen with informal dining area and connected to the formal dining area, outside covered terrace with built-in barbeque offering beautiful area to alfresco dining, cozy room to the side of the Kitchen which can be used as an informal TV room, guest cloakroom, large vaulted lounge complete with working fireplace and floor to ceiling sliding steel doors giving direct access to the open terrace, on the side of the living room is a library. The first floor distributes in 5 large double bedrooms all with en-suite bathrooms, each bedroom has its own large terrace with unrestricted views. The lower ground floor comprises; large indoor outdoor heated infinity pool, which has electrically operated solar panel on the pool effortlessly, retracts at the touch of a button, gymnasium, separate changing room for the pool and gymnasium, cinema room, games room, laundry room, and two completely separate apartments. Finally, a solarium with spectacular 360-degree views over the golf course,