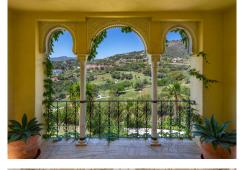

R3805369

REF# R3805369 4.750.000 €

| BEDS | BATHS | BUILT   | PLOT    | TERRACE |
|------|-------|---------|---------|---------|
| 7    | 7     | 1022 m² | 5082 m² | 218 m²  |

Have you ever wanted to live in a Moorish palace? This dream luxury villa situated in an elevated plot offering uninterrupted views over the golf course all the way to the Mediterranean Sea, Atlas Mountains and Gibraltar. This spacious villa blends Alhambra Moorish architecture (using the same craftsmen who restored the prestigious Hotel Alhambra Palace) with traditional and modern style in a truly individual way. It is built over four floors around a central atrium with fountains and electronic skylight. The main entrance to the property is located at ground level, which comprises a large fully fitted kitchen with informal dining area and connected to the formal dining area, outside covered terrace with built-in barbeque offering beautiful area to alfresco dining, cozy room to the side of the Kitchen which can be used as an informal TV room, guest cloakroom, large vaulted lounge complete with working fireplace and floor to ceiling sliding steel doors giving direct access to the open terrace, on the side of the living room is a library. The first floor distributes in 5 large double bedrooms all with en-suite bathrooms, each bedroom has its own large terrace with unrestricted views. The lower ground floor comprises; large indoor outdoor heated infinity pool, which has electrically operated solar panel on the pool effortlessly, retracts at the touch of a button, gymnasium, separate changing room for the pool and gymnasium, cinema room, games room, laundry room, and two completely separate apartments. Finally, a solarium with spectacular 360-degree views over the golf course,

+34 951 123 083 | +44 (0)330 179 8687 | info@idiliqestates.com Local 28, Edificio D, Centro de Negocios Puerta de Banús, N-340, Km 175, 29660 Nueva Andlaucia

of the surrounding mountains and countryside and the coats of Spain and Africa a covered kitchenette, dining area, covered and uncovered leisure areas. There is a lift from the lower level to every floor including solarium. A truly unique property.