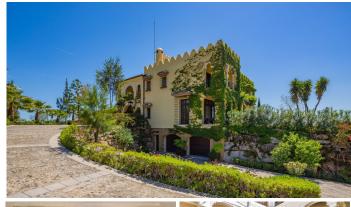

R3805369

REF# R3805369 4.750.000 €

| BEDS | BATHS | BUILT   | PLOT    | TERRACE |
|------|-------|---------|---------|---------|
| 7    | 7     | 1022 m² | 5082 m² | 218 m²  |

Have you ever wanted to live in a Moorish palace? This dream luxury villa situated in an elevated plot offering uninterrupted views over the golf course all the way to the Mediterranean Sea, Atlas Mountains and Gibraltar. This spacious villa blends Alhambra Moorish architecture (using the same craftsmen who restored the prestigious Hotel Alhambra Palace) with traditional and modern style in a truly individual way. It is built over four floors around a central atrium with fountains and electronic skylight. The main entrance to the property is located at ground level, which comprises a large fully fitted kitchen with informal dining area and connected to the formal dining area, outside covered terrace with built-in barbeque offering beautiful area to alfresco dining, cozy room to the side of the Kitchen which can be used as an informal TV room, guest cloakroom, large vaulted lounge complete with working fireplace and floor to ceiling sliding steel doors giving direct access to the open terrace, on the side of the living room is a library. The first floor distributes in 5 large double bedrooms all with en-suite bathrooms, each bedroom has its own large terrace with unrestricted views. The lower ground floor comprises; large indoor outdoor heated infinity pool, which has electrically operated solar panel on the pool effortlessly, retracts at the touch of a button, gymnasium, separate changing room for the pool and gymnasium, cinema room, games room, laundry room, and two completely separate apartments. Finally, a solarium with spectacular 360-degree views over the golf course,