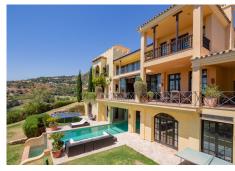

R3805369

REF# R3805369 4.750.000 €

| BEDS | BATHS | BUILT   | PLOT    | TERRACE |
|------|-------|---------|---------|---------|
| 7    | 7     | 1022 m² | 5082 m² | 218 m²  |

Have you ever wanted to live in a Moorish palace? This dream luxury villa situated in an elevated plot offering uninterrupted views over the golf course all the way to the Mediterranean Sea, Atlas Mountains and Gibraltar. This spacious villa blends Alhambra Moorish architecture (using the same craftsmen who restored the prestigious Hotel Alhambra Palace) with traditional and modern style in a truly individual way. It is built over four floors around a central atrium with fountains and electronic skylight. The main entrance to the property is located at ground level, which comprises a large fully fitted kitchen with informal dining area and connected to the formal dining area, outside covered terrace with built-in barbeque offering beautiful area to alfresco dining, cozy room to the side of the Kitchen which can be used as an informal TV room, guest cloakroom, large vaulted lounge complete with working fireplace and floor to ceiling sliding steel doors giving direct access to the open terrace, on the side of the living room is a library. The first floor distributes in 5 large double bedrooms all with en-suite bathrooms, each bedroom has its own large terrace with unrestricted views. The lower ground floor comprises; large indoor outdoor heated infinity pool, which has electrically operated solar panel on the pool effortlessly, retracts at the touch of a button, gymnasium, separate changing room for the pool and gymnasium, cinema room, games room, laundry room, and two completely separate apartments. Finally, a solarium with spectacular 360-degree views over the golf course,