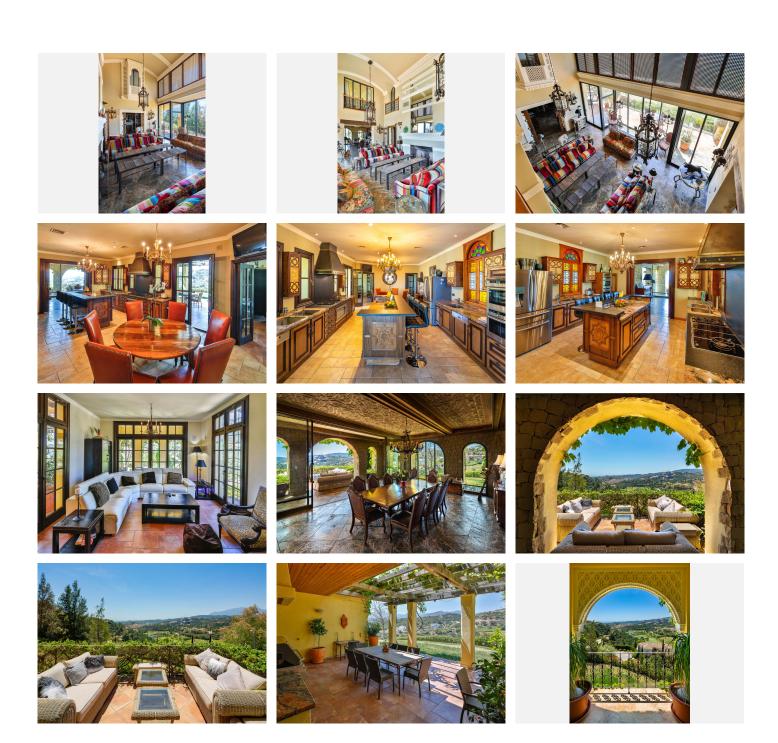

R3805369

REF# R3805369 4.750.000 €

| BEDS | BATHS | BUILT   | PLOT    | TERRACE |
|------|-------|---------|---------|---------|
| 7    | 7     | 1022 m² | 5082 m² | 218 m²  |

Have you ever wanted to live in a Moorish palace? This dream luxury villa situated in an elevated plot offering uninterrupted views over the golf course all the way to the Mediterranean Sea, Atlas Mountains and Gibraltar. This spacious villa blends Alhambra Moorish architecture (using the same craftsmen who restored the prestigious Hotel Alhambra Palace) with traditional and modern style in a truly individual way. It is built over four floors around a central atrium with fountains and electronic skylight. The main entrance to the property is located at ground level, which comprises a large fully fitted kitchen with informal dining area and connected to the formal dining area, outside covered terrace with built-in barbeque offering beautiful area to alfresco dining, cozy room to the side of the Kitchen which can be used as an informal TV room, guest cloakroom, large vaulted lounge complete with working fireplace and floor to ceiling sliding steel doors giving direct access to the open terrace, on the side of the living room is a library. The first floor distributes in 5 large double bedrooms all with en-suite bathrooms, each bedroom has its own large terrace with unrestricted views. The lower ground floor comprises; large indoor outdoor heated infinity pool, which has electrically operated solar panel on the pool effortlessly, retracts at the touch of a button, gymnasium, separate changing room for the pool and gymnasium, cinema room, games room, laundry room, and two completely separate apartments. Finally, a solarium with spectacular 360-degree views over the golf course,

+34 951 123 083 | +44 (0)330 179 8687 | info@idiliqestates.com Local 28, Edificio D, Centro de Negocios Puerta de Banús, N-340, Km 175, 29660 Nueva Andlaucia

of the surrounding mountains and countryside and the coats of Spain and Africa a covered kitchenette, dining area, covered and uncovered leisure areas. There is a lift from the lower level to every floor including solarium. A truly unique property.