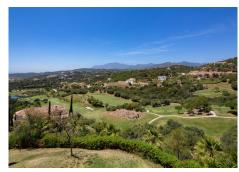

R3805369

REF# R3805369 4.750.000 €

| BEDS | BATHS | BUILT   | PLOT    | TERRACE |
|------|-------|---------|---------|---------|
| 7    | 7     | 1022 m² | 5082 m² | 218 m²  |

Have you ever wanted to live in a Moorish palace? This dream luxury villa situated in an elevated plot offering uninterrupted views over the golf course all the way to the Mediterranean Sea, Atlas Mountains and Gibraltar. This spacious villa blends Alhambra Moorish architecture (using the same craftsmen who restored the prestigious Hotel Alhambra Palace) with traditional and modern style in a truly individual way. It is built over four floors around a central atrium with fountains and electronic skylight. The main entrance to the property is located at ground level, which comprises a large fully fitted kitchen with informal dining area and connected to the formal dining area, outside covered terrace with built-in barbeque offering beautiful area to alfresco dining, cozy room to the side of the Kitchen which can be used as an informal TV room, guest cloakroom, large vaulted lounge complete with working fireplace and floor to ceiling sliding steel doors giving direct access to the open terrace, on the side of the living room is a library. The first floor distributes in 5 large double bedrooms all with en-suite bathrooms, each bedroom has its own large terrace with unrestricted views. The lower ground floor comprises; large indoor outdoor heated infinity pool, which has electrically operated solar panel on the pool effortlessly, retracts at the touch of a button, gymnasium, separate changing room for the pool and gymnasium, cinema room, games room, laundry room, and two completely separate apartments. Finally, a solarium with spectacular 360-degree views over the golf course,