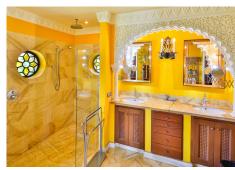

R3805369

REF# R3805369 4.750.000 €

| BEDS | BATHS | BUILT   | PLOT    | TERRACE |
|------|-------|---------|---------|---------|
| 7    | 7     | 1022 m² | 5082 m² | 218 m²  |

Have you ever wanted to live in a Moorish palace? This dream luxury villa situated in an elevated plot offering uninterrupted views over the golf course all the way to the Mediterranean Sea, Atlas Mountains and Gibraltar. This spacious villa blends Alhambra Moorish architecture (using the same craftsmen who restored the prestigious Hotel Alhambra Palace) with traditional and modern style in a truly individual way. It is built over four floors around a central atrium with fountains and electronic skylight. The main entrance to the property is located at ground level, which comprises a large fully fitted kitchen with informal dining area and connected to the formal dining area, outside covered terrace with built-in barbeque offering beautiful area to alfresco dining, cozy room to the side of the Kitchen which can be used as an informal TV room, guest cloakroom, large vaulted lounge complete with working fireplace and floor to ceiling sliding steel doors giving direct access to the open terrace, on the side of the living room is a library. The first floor distributes in 5 large double bedrooms all with en-suite bathrooms, each bedroom has its own large terrace with unrestricted views. The lower ground floor comprises; large indoor outdoor heated infinity pool, which has electrically operated solar panel on the pool effortlessly, retracts at the touch of a button, gymnasium, separate changing room for the pool and gymnasium, cinema room, games room, laundry room, and two completely separate apartments. Finally, a solarium with spectacular 360-degree views over the golf course,