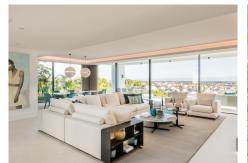

# R3792889

El Paraiso

REF# R3792889 3.650.000 €

| BEDS | BATHS | BUILT  | PLOT    | TERRACE |
|------|-------|--------|---------|---------|
| 4    | 5     | 839 m² | 2064 m² | 210 m²  |

Spectacular new built modern villa with breathtaking panoramic sea views on the New Golden Mile. Built to the highest industry standards, this contemporary home offers all modern luxuries for comfortable living. Spread over three floors, the property comprises a large bright living-dinning room from where broad bay windows lead to extensive terraces offering both sun & shade and incredible views towards the Mediterranean sea. Sleek modern kitchen comes fully fitted and equipped, boasts large central island and has conveniently direct access from garage ( for 2 cars + 2 cars parking off street). On the entrance level there is also a guest toilet and beautiful double guest bedroom with private bathroom, terrace & built in wardrobes. Stunning sea views can be enjoyed from every corner on this level. On the upper floor there are two great size double guest bedroom suites and impressive master suite featuring custom built walk-in wardrobe, luxury bathroom and access to large sunny terrace with amazing open views. All bedrooms come with high quality oak floors, built in wardrobes and offer sweeping sea views. On the basement level there is a fully equipped laundry room and large unfinished space to be finished by the owner (quest apartment/gym/cinema/playroom). All three levels are connected by an elevator. The features include: U/F and A/C hot/cold installed with individual controls per room, Panasonic heat pump with recovery capasity, reinforced teak wood entrance door, indoor & outdoor ceramic flooring by Gunni Living, high quality +34 951 123 083 | +44 (0)330 179 8687 | info@idiliqestates.com Local 28, Edificio D, Centro de Negocios Puerta de Banús, N-340, Km 175, 29660 Nueva Andlaucia