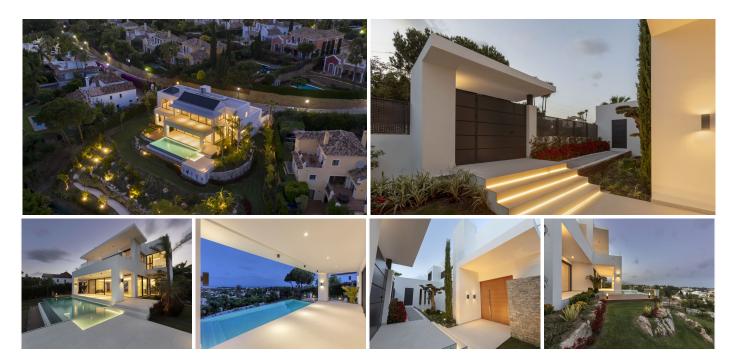

# R3792889

El Paraiso

REF# R3792889 3.650.000 €

| BEDS | BATHS | BUILT  | PLOT    | TERRACE |
|------|-------|--------|---------|---------|
| 4    | 5     | 839 m² | 2064 m² | 210 m²  |

Spectacular new built modern villa with breathtaking panoramic sea views on the New Golden Mile. Built to the highest industry standards, this contemporary home offers all modern luxuries for comfortable living. Spread over three floors, the property comprises a large bright living-dinning room from where broad bay windows lead to extensive terraces offering both sun & shade and incredible views towards the Mediterranean sea. Sleek modern kitchen comes fully fitted and equipped, boasts large central island and has conveniently direct access from garage ( for 2 cars + 2 cars parking off street). On the entrance level there is also a guest toilet and beautiful double guest bedroom with private bathroom, terrace & built in wardrobes. Stunning sea views can be enjoyed from every corner on this level. On the upper floor there are two great size double guest bedroom suites and impressive master suite featuring custom built walk-in wardrobe, luxury bathroom and access to large sunny terrace with amazing open views. All bedrooms come with high quality oak floors, built in wardrobes and offer sweeping sea views. On the basement level there is a fully equipped laundry room and large unfinished space to be finished by the owner (quest apartment/gym/cinema/playroom). All three levels are connected by an elevator. The features include: U/F and A/C hot/cold installed with individual controls per room, Panasonic heat pump with recovery capasity, reinforced teak wood entrance door, indoor & outdoor ceramic flooring by Gunni Living, high quality +34 951 123 083 | +44 (0)330 179 8687 | info@idiliqestates.com Local 28, Edificio D, Centro de Negocios Puerta de Banús, N-340, Km 175, 29660 Nueva Andlaucia

## IDILIQ estates

aluminium carpentry throughout, electric shutters in all bedrooms, LED lights installed throughout, wood burning fireplace, lift by Otis.. This is one of only few new built villas in the area of El Paraiso medio, well established & peaceful residential area close to all amenities and surrounded by golf courses. Only couple of minutes drive to the beach and 10min to Marbella and/or Estepona. Excellent top quality home for all year living or as dream holiday/golfing residence.