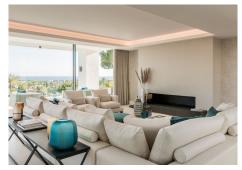

# R3792889

El Paraiso

REF# R3792889 3.650.000 €

| BEDS | BATHS | BUILT  | PLOT    | TERRACE |
|------|-------|--------|---------|---------|
| 4    | 5     | 839 m² | 2064 m² | 210 m²  |

Spectacular new built modern villa with breathtaking panoramic sea views on the New Golden Mile. Built to the highest industry standards, this contemporary home offers all modern luxuries for comfortable living. Spread over three floors, the property comprises a large bright living-dinning room from where broad bay windows lead to extensive terraces offering both sun & shade and incredible views towards the Mediterranean sea. Sleek modern kitchen comes fully fitted and equipped, boasts large central island and has conveniently direct access from garage ( for 2 cars + 2 cars parking off street). On the entrance level there is also a guest toilet and beautiful double guest bedroom with private bathroom, terrace & built in wardrobes. Stunning sea views can be enjoyed from every corner on this level. On the upper floor there are two great size double guest bedroom suites and impressive master suite featuring custom built walk-in wardrobe, luxury bathroom and access to large sunny terrace with amazing open views. All bedrooms come with high quality oak floors, built in wardrobes and offer sweeping sea views. On the basement level there is a fully equipped laundry room and large unfinished space to be finished by the owner (quest apartment/gym/cinema/playroom). All three levels are connected by an elevator. The features include: U/F and A/C hot/cold installed with individual controls per room, Panasonic heat pump with recovery capasity, reinforced teak wood entrance door, indoor & outdoor ceramic flooring by Gunni Living, high quality +34 951 123 083 | +44 (0)330 179 8687 | info@idiliqestates.com Local 28, Edificio D, Centro de Negocios Puerta de Banús, N-340, Km 175, 29660 Nueva Andlaucia