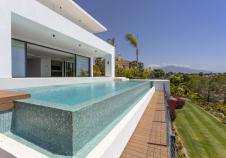

# R3792889

El Paraiso

REF# R3792889 3.650.000 €

| BEDS | BATHS | BUILT  | PLOT    | TERRACE |
|------|-------|--------|---------|---------|
| 4    | 5     | 839 m² | 2064 m² | 210 m²  |

Spectacular new built modern villa with breathtaking panoramic sea views on the New Golden Mile. Built to the highest industry standards, this contemporary home offers all modern luxuries for comfortable living. Spread over three floors, the property comprises a large bright living-dinning room from where broad bay windows lead to extensive terraces offering both sun & shade and incredible views towards the Mediterranean sea. Sleek modern kitchen comes fully fitted and equipped, boasts large central island and has conveniently direct access from garage ( for 2 cars + 2 cars parking off street). On the entrance level there is also a guest toilet and beautiful double guest bedroom with private bathroom, terrace & built in wardrobes. Stunning sea views can be enjoyed from every corner on this level. On the upper floor there are two great size double guest bedroom suites and impressive master suite featuring custom built walk-in wardrobe, luxury bathroom and access to large sunny terrace with amazing open views. All bedrooms come with high quality oak floors, built in wardrobes and offer sweeping sea views. On the basement level there is a fully equipped laundry room and large unfinished space to be finished by the owner (quest apartment/gym/cinema/playroom). All three levels are connected by an elevator. The features include: U/F and A/C hot/cold installed with individual controls per room, Panasonic heat pump with recovery capasity, reinforced teak wood entrance door, indoor & outdoor ceramic flooring by Gunni Living, high quality +34 951 123 083 | +44 (0)330 179 8687 | info@idiliqestates.com Local 28, Edificio D, Centro de Negocios Puerta de Banús, N-340, Km 175, 29660 Nueva Andlaucia