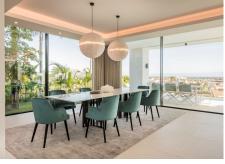

# R3792889

El Paraiso

REF# R3792889 3.650.000 €

| BEDS | BATHS | BUILT  | PLOT    | TERRACE |
|------|-------|--------|---------|---------|
| 4    | 5     | 839 m² | 2064 m² | 210 m²  |

Spectacular new built modern villa with breathtaking panoramic sea views on the New Golden Mile. Built to the highest industry standards, this contemporary home offers all modern luxuries for comfortable living. Spread over three floors, the property comprises a large bright living-dinning room from where broad bay windows lead to extensive terraces offering both sun & shade and incredible views towards the Mediterranean sea. Sleek modern kitchen comes fully fitted and equipped, boasts large central island and has conveniently direct access from garage ( for 2 cars + 2 cars parking off street). On the entrance level there is also a guest toilet and beautiful double guest bedroom with private bathroom, terrace & built in wardrobes. Stunning sea views can be enjoyed from every corner on this level. On the upper floor there are two great size double guest bedroom suites and impressive master suite featuring custom built walk-in wardrobe, luxury bathroom and access to large sunny terrace with amazing open views. All bedrooms come with high quality oak floors, built in wardrobes and offer sweeping sea views. On the basement level there is a fully equipped laundry room and large unfinished space to be finished by the owner (quest apartment/gym/cinema/playroom). All three levels are connected by an elevator. The features include: U/F and A/C hot/cold installed with individual controls per room, Panasonic heat pump with recovery capasity, reinforced teak wood entrance door, indoor & outdoor ceramic flooring by Gunni Living, high quality +34 951 123 083 | +44 (0)330 179 8687 | info@idiliqestates.com Local 28, Edificio D, Centro de Negocios Puerta de Banús, N-340, Km 175, 29660 Nueva Andlaucia