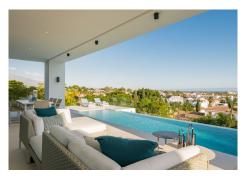

# R3792889

El Paraiso

REF# R3792889 3.650.000 €

| BEDS | BATHS | BUILT  | PLOT    | TERRACE |
|------|-------|--------|---------|---------|
| 4    | 5     | 839 m² | 2064 m² | 210 m²  |

Spectacular new built modern villa with breathtaking panoramic sea views on the New Golden Mile. Built to the highest industry standards, this contemporary home offers all modern luxuries for comfortable living. Spread over three floors, the property comprises a large bright living-dinning room from where broad bay windows lead to extensive terraces offering both sun & shade and incredible views towards the Mediterranean sea. Sleek modern kitchen comes fully fitted and equipped, boasts large central island and has conveniently direct access from garage ( for 2 cars + 2 cars parking off street). On the entrance level there is also a guest toilet and beautiful double guest bedroom with private bathroom, terrace & built in wardrobes. Stunning sea views can be enjoyed from every corner on this level. On the upper floor there are two great size double guest bedroom suites and impressive master suite featuring custom built walk-in wardrobe, luxury bathroom and access to large sunny terrace with amazing open views. All bedrooms come with high quality oak floors, built in wardrobes and offer sweeping sea views. On the basement level there is a fully equipped laundry room and large unfinished space to be finished by the owner (quest apartment/gym/cinema/playroom). All three levels are connected by an elevator. The features include: U/F and A/C hot/cold installed with individual controls per room, Panasonic heat pump with recovery capasity, reinforced teak wood entrance door, indoor & outdoor ceramic flooring by Gunni Living, high quality +34 951 123 083 | +44 (0)330 179 8687 | info@idiliqestates.com Local 28, Edificio D, Centro de Negocios Puerta de Banús, N-340, Km 175, 29660 Nueva Andlaucia