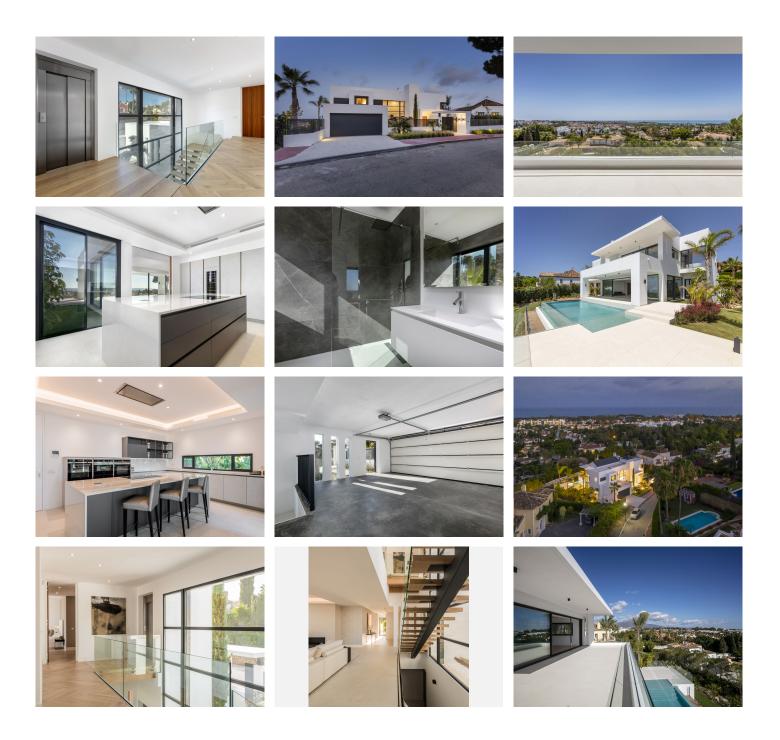

# R3792889

El Paraiso

REF# R3792889 3.650.000 €

| BEDS | BATHS | BUILT  | PLOT    | TERRACE |
|------|-------|--------|---------|---------|
| 4    | 5     | 839 m² | 2064 m² | 210 m²  |

Spectacular new built modern villa with breathtaking panoramic sea views on the New Golden Mile. Built to the highest industry standards, this contemporary home offers all modern luxuries for comfortable living. Spread over three floors, the property comprises a large bright living-dinning room from where broad bay windows lead to extensive terraces offering both sun & shade and incredible views towards the Mediterranean sea. Sleek modern kitchen comes fully fitted and equipped, boasts large central island and has conveniently direct access from garage ( for 2 cars + 2 cars parking off street). On the entrance level there is also a guest toilet and beautiful double guest bedroom with private bathroom, terrace & built in wardrobes. Stunning sea views can be enjoyed from every corner on this level. On the upper floor there are two great size double guest bedroom suites and impressive master suite featuring custom built walk-in wardrobe, luxury bathroom and access to large sunny terrace with amazing open views. All bedrooms come with high quality oak floors, built in wardrobes and offer sweeping sea views. On the basement level there is a fully equipped laundry room and large unfinished space to be finished by the owner (quest apartment/gym/cinema/playroom). All three levels are connected by an elevator. The features include: U/F and A/C hot/cold installed with individual controls per room, Panasonic heat pump with recovery capasity, reinforced teak wood entrance door, indoor & outdoor ceramic flooring by Gunni Living, high quality +34 951 123 083 | +44 (0)330 179 8687 | info@idiliqestates.com Local 28, Edificio D, Centro de Negocios Puerta de Banús, N-340, Km 175, 29660 Nueva Andlaucia

## IDILIQ estates

aluminium carpentry throughout, electric shutters in all bedrooms, LED lights installed throughout, wood burning fireplace, lift by Otis.. This is one of only few new built villas in the area of El Paraiso medio, well established & peaceful residential area close to all amenities and surrounded by golf courses. Only couple of minutes drive to the beach and 10min to Marbella and/or Estepona. Excellent top quality home for all year living or as dream holiday/golfing residence.